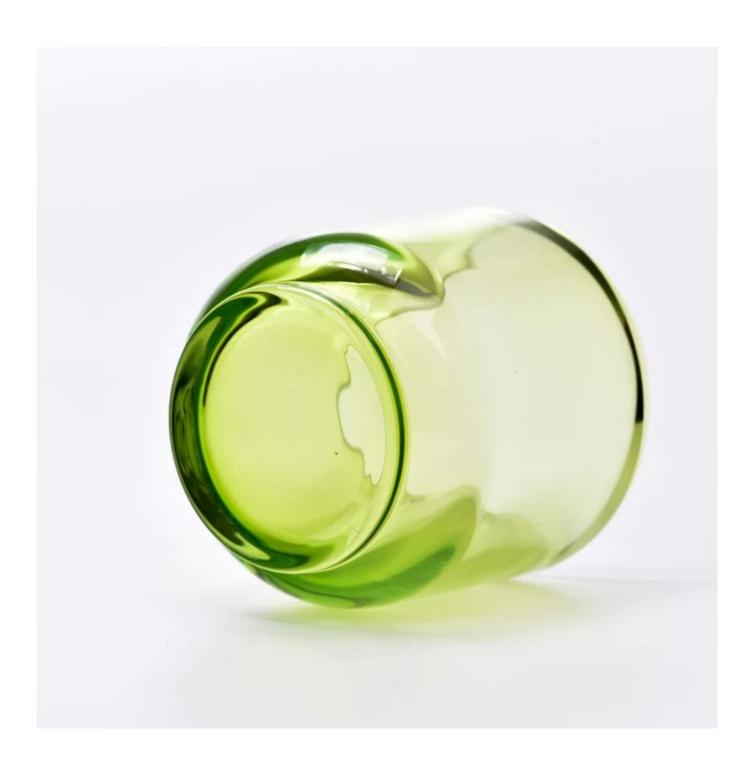

## Popular green transparent glass candle holder empty jars wholesale

Sunny Glasswares not only places  $\operatorname{OEM}$  /  $\operatorname{ODM}$  orders, but also helps many brands to start with product concepts.

| Measure       | Item:SGCX23042708                                                                  |
|---------------|------------------------------------------------------------------------------------|
|               | Top dia: 68mm                                                                      |
|               | Bottom dia: 60mm                                                                   |
|               | Height: 85mm                                                                       |
|               | Max dia: 84mm                                                                      |
|               | Weight: 412g                                                                       |
|               | Capacity: 243ml                                                                    |
| Packing       | Normal packing,Individual gift box, PVC box, window box, color box, white box, etc |
| Delivery time | Within 35 days after the sample and order confirmed                                |
| Payment term  | 30% deposit by T/T in advance and the balance against the copy of B/L              |
| Shipment      | By sea,by air,by Express and your shipping agent is acceptable                     |
| Usage         | Home decor,Wedding Decoration,Wedding Favors,Decoration enhancement                |
| Occasion      | rionie decor, wedding Decoration, wedding ravors, Decoration enhancement           |