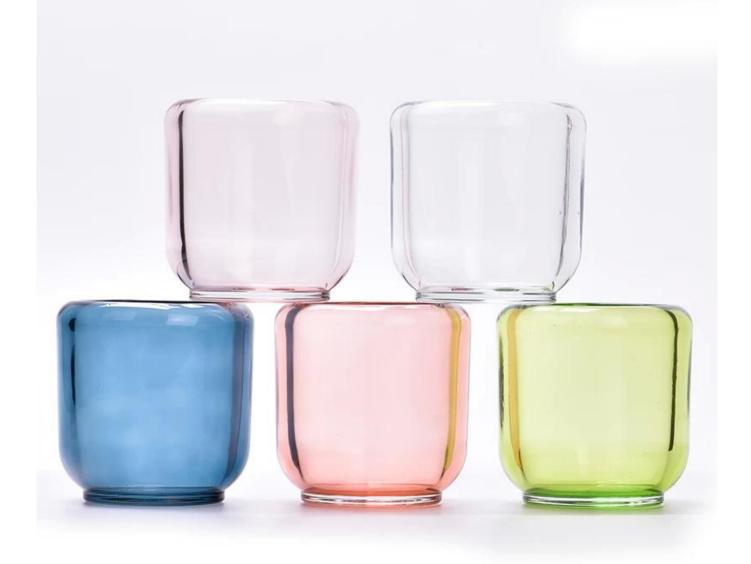

## Popular green transparent glass candle holder empty jars wholesale

Sunny Glasswares not only places  $\operatorname{OEM}$  /  $\operatorname{ODM}$  orders, but also helps many brands to start with product concepts.

| Measure       | Item:SGCX23042708                                                                  |
|---------------|------------------------------------------------------------------------------------|
|               | Top dia: 68mm                                                                      |
|               | Bottom dia: 60mm                                                                   |
|               | Height: 85mm                                                                       |
|               | Max dia: 84mm                                                                      |
|               | Weight: 412g                                                                       |
|               | Capacity: 243ml                                                                    |
| Packing       | Normal packing,Individual gift box, PVC box, window box, color box, white box, etc |
| Delivery time | Within 35 days after the sample and order confirmed                                |
| Payment term  | 30% deposit by T/T in advance and the balance against the copy of B/L              |
| Shipment      | By sea,by air,by Express and your shipping agent is acceptable                     |
| Usage         | Home decor,Wedding Decoration,Wedding Favors,Decoration enhancement                |
| Occasion      | rionie decor, wedding Decoration, wedding ravors, Decoration enhancement           |