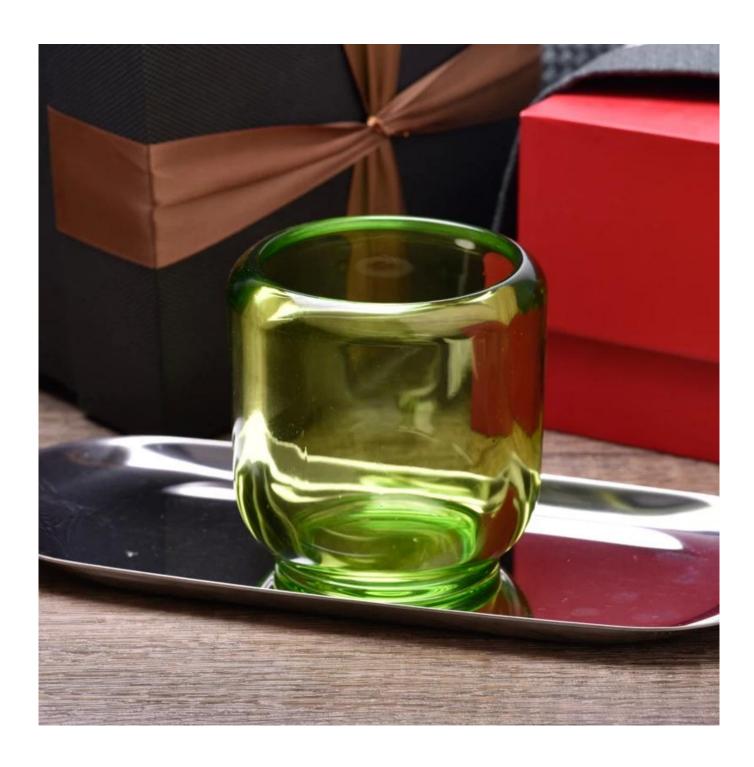

## Popular green transparent glass candle holder empty jars wholesale

Sunny Glasswares not only places  $\operatorname{OEM}$  /  $\operatorname{ODM}$  orders, but also helps many brands to start with product concepts.

| Measure       | Item:SGCX23042708                                                                  |
|---------------|------------------------------------------------------------------------------------|
|               | Top dia: 68mm                                                                      |
|               | Bottom dia: 60mm                                                                   |
|               | Height: 85mm                                                                       |
|               | Max dia: 84mm                                                                      |
|               | Weight: 412g                                                                       |
|               | Capacity: 243ml                                                                    |
| Packing       | Normal packing,Individual gift box, PVC box, window box, color box, white box, etc |
| Delivery time | Within 35 days after the sample and order confirmed                                |
| Payment term  | 30% deposit by T/T in advance and the balance against the copy of B/L              |
| Shipment      | By sea,by air,by Express and your shipping agent is acceptable                     |
| Usage         | Home decor,Wedding Decoration,Wedding Favors,Decoration enhancement                |
| Occasion      | rionie decor, wedding Decoration, wedding ravors, Decoration enhancement           |