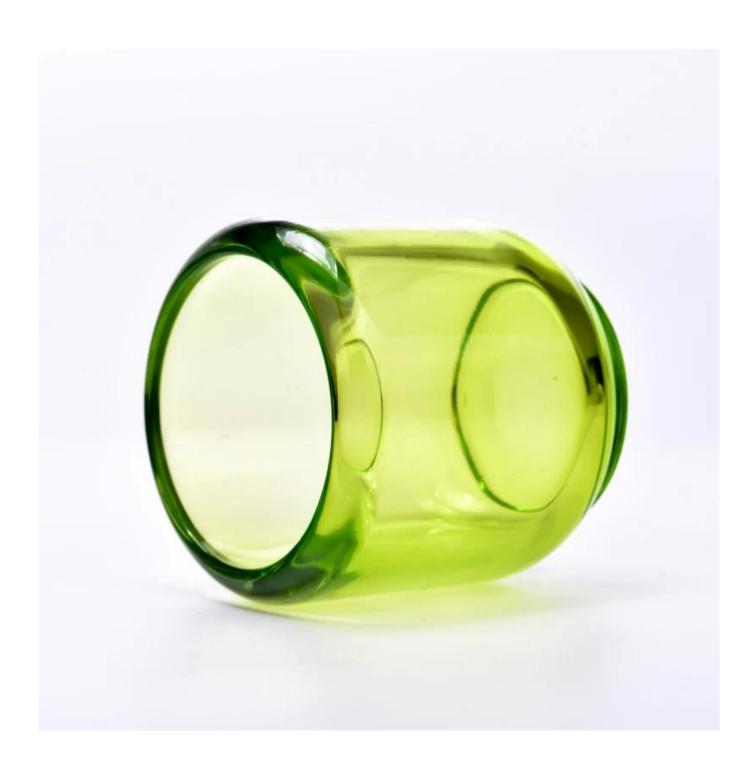

## Popular green transparent glass candle holder empty jars wholesale

Sunny Glasswares not only places  $\operatorname{OEM}$  /  $\operatorname{ODM}$  orders, but also helps many brands to start with product concepts.

| Measure       | Item:SGCX23042708                                                                  |
|---------------|------------------------------------------------------------------------------------|
|               | Top dia: 68mm                                                                      |
|               | Bottom dia: 60mm                                                                   |
|               | Height: 85mm                                                                       |
|               | Max dia: 84mm                                                                      |
|               | Weight: 412g                                                                       |
|               | Capacity: 243ml                                                                    |
| Packing       | Normal packing,Individual gift box, PVC box, window box, color box, white box, etc |
| Delivery time | Within 35 days after the sample and order confirmed                                |
| Payment term  | 30% deposit by T/T in advance and the balance against the copy of B/L              |
| Shipment      | By sea,by air,by Express and your shipping agent is acceptable                     |
| Usage         | Home decor,Wedding Decoration,Wedding Favors,Decoration enhancement                |
| Occasion      | rionie decor, wedding Decoration, wedding ravors, Decoration enhancement           |