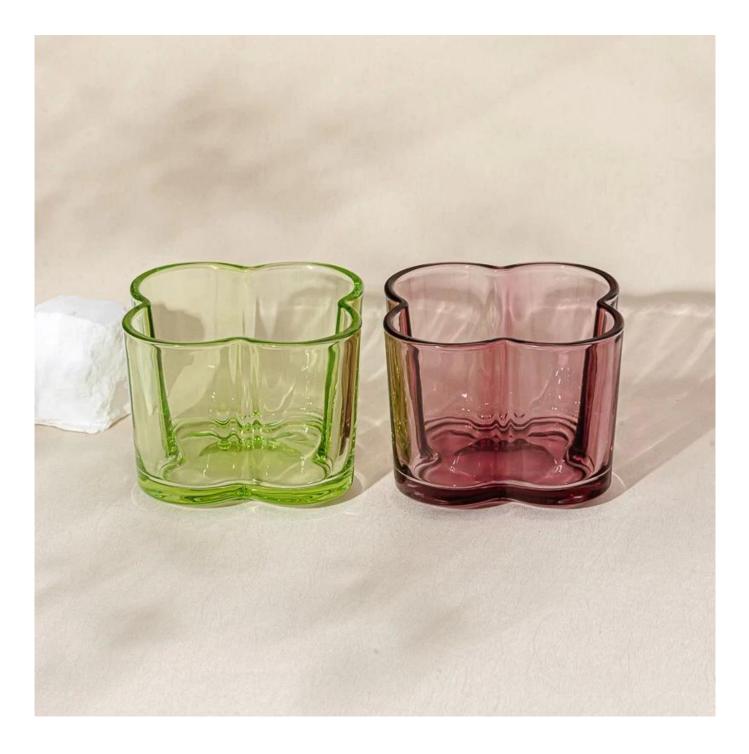

# Popular green color glass candle vessel with flower design

Sunny Glasswares not only places OEM / ODM orders, but also helps many brands to start with product concepts.

| Measure           | Item No:SGCX25030712<br>Top dia: 106*106mm<br>Bottom dia: 97*97mm<br>Max dia[124mm<br>Height: 85mm<br>Weight: 520g<br>Capacity: 520ml<br>MOQ: 3,000 PCS |
|-------------------|---------------------------------------------------------------------------------------------------------------------------------------------------------|
| Packing           | Normal packing,Individual gift box, PVC box, window box, color box, white box, etc                                                                      |
| Delivery time     | Within 35 days after the sample and order confirmed                                                                                                     |
| Payment term      | 30% deposit by T/T in advance and the balance against the copy of B/L                                                                                   |
| Shipment          | By sea,by air,by Express and your shipping agent is acceptable                                                                                          |
| Usage<br>Occasion | Home decor,Wedding Decoration,Wedding Favors,Decoration enhancement                                                                                     |