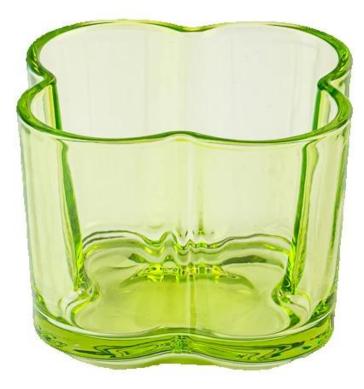

# Popular green color glass candle vessel with flower design

Sunny Glasswares not only places OEM / ODM orders, but also helps many brands to start with product concepts.

| Measure           | Item No:SGCX25030712<br>Top dia: 106*106mm<br>Bottom dia: 97*97mm<br>Max dia[124mm<br>Height: 85mm<br>Weight: 520g<br>Capacity: 520ml<br>MOQ: 3,000 PCS |
|-------------------|---------------------------------------------------------------------------------------------------------------------------------------------------------|
| Packing           | Normal packing,Individual gift box, PVC box, window box, color box, white box, etc                                                                      |
| Delivery time     | Within 35 days after the sample and order confirmed                                                                                                     |
| Payment term      | 30% deposit by T/T in advance and the balance against the copy of B/L                                                                                   |
| Shipment          | By sea,by air,by Express and your shipping agent is acceptable                                                                                          |
| Usage<br>Occasion | Home decor,Wedding Decoration,Wedding Favors,Decoration enhancement                                                                                     |