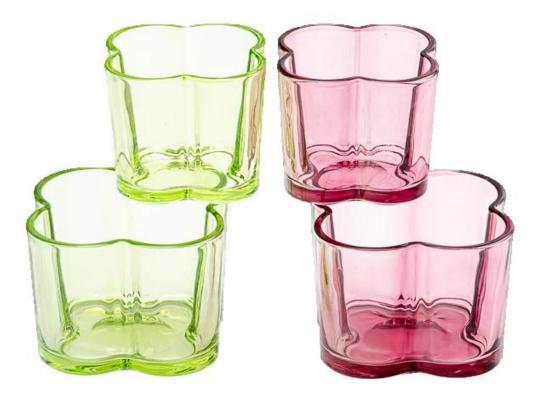

# Popular green color glass candle vessel with flower design

Sunny Glasswares not only places OEM / ODM orders, but also helps many brands to start with product concepts.

| Measure           | Item No:SGCX25030712<br>Top dia: 106*106mm<br>Bottom dia: 97*97mm<br>Max dia[124mm<br>Height: 85mm<br>Weight: 520g<br>Capacity: 520ml<br>MOQ: 3,000 PCS |
|-------------------|---------------------------------------------------------------------------------------------------------------------------------------------------------|
| Packing           | Normal packing,Individual gift box, PVC box, window box, color box, white box, etc                                                                      |
| Delivery time     | Within 35 days after the sample and order confirmed                                                                                                     |
| Payment term      | 30% deposit by T/T in advance and the balance against the copy of B/L                                                                                   |
| Shipment          | By sea,by air,by Express and your shipping agent is acceptable                                                                                          |
| Usage<br>Occasion | Home decor,Wedding Decoration,Wedding Favors,Decoration enhancement                                                                                     |