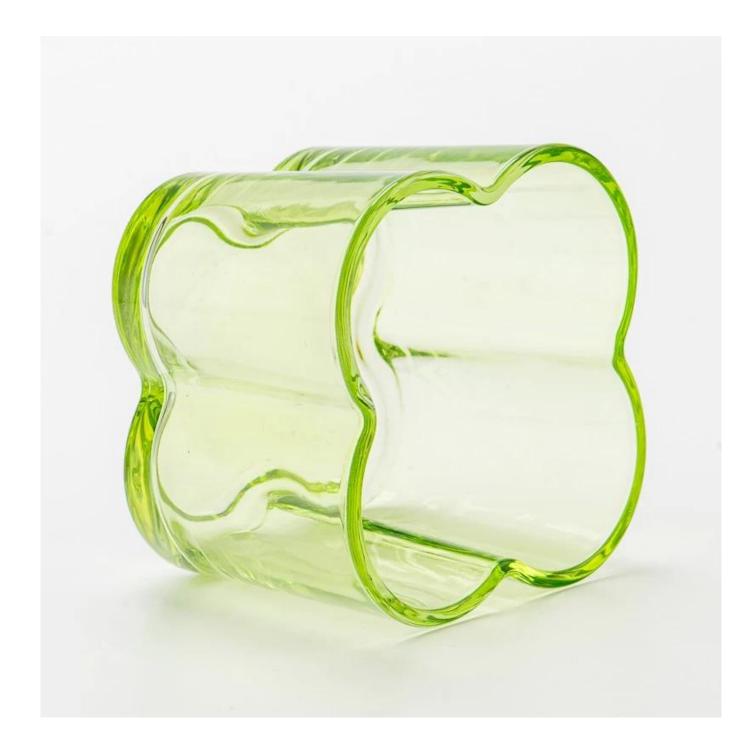

# Popular green color glass candle vessel with flower design

Sunny Glasswares not only places OEM / ODM orders, but also helps many brands to start with product concepts.

| Measure           | Item No:SGCX25030712<br>Top dia: 106*106mm<br>Bottom dia: 97*97mm<br>Max dia[124mm<br>Height: 85mm<br>Weight: 520g<br>Capacity: 520ml<br>MOQ: 3,000 PCS |
|-------------------|---------------------------------------------------------------------------------------------------------------------------------------------------------|
| Packing           | Normal packing,Individual gift box, PVC box, window box, color box, white box, etc                                                                      |
| Delivery time     | Within 35 days after the sample and order confirmed                                                                                                     |
| Payment term      | 30% deposit by T/T in advance and the balance against the copy of B/L                                                                                   |
| Shipment          | By sea,by air,by Express and your shipping agent is acceptable                                                                                          |
| Usage<br>Occasion | Home decor,Wedding Decoration,Wedding Favors,Decoration enhancement                                                                                     |