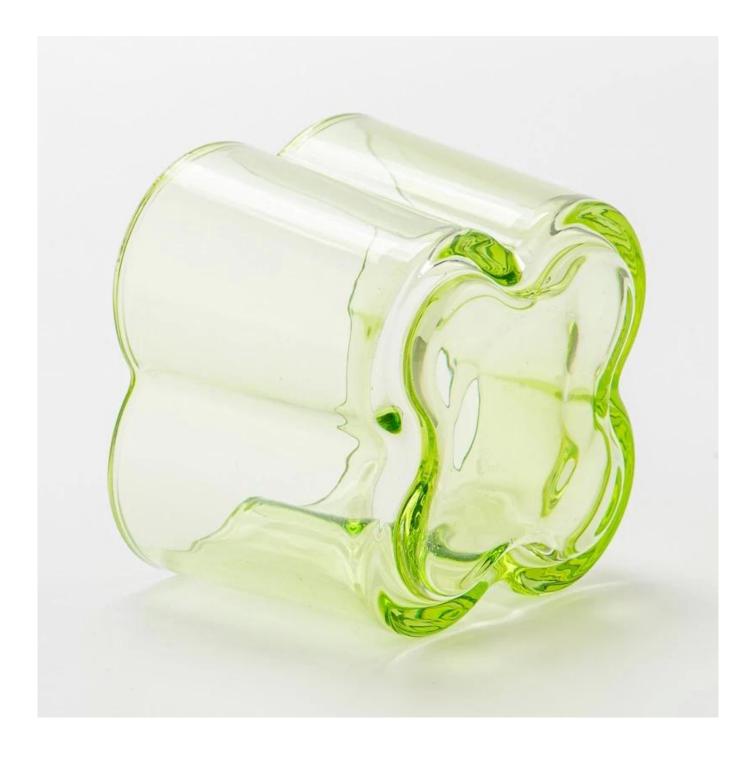

# Popular green color glass candle vessel with flower design

Sunny Glasswares not only places OEM / ODM orders, but also helps many brands to start with product concepts.

| Measure           | Item No:SGCX25030712<br>Top dia: 106*106mm<br>Bottom dia: 97*97mm<br>Max dia[124mm<br>Height: 85mm<br>Weight: 520g<br>Capacity: 520ml<br>MOQ: 3,000 PCS |
|-------------------|---------------------------------------------------------------------------------------------------------------------------------------------------------|
| Packing           | Normal packing,Individual gift box, PVC box, window box, color box, white box, etc                                                                      |
| Delivery time     | Within 35 days after the sample and order confirmed                                                                                                     |
| Payment term      | 30% deposit by T/T in advance and the balance against the copy of B/L                                                                                   |
| Shipment          | By sea,by air,by Express and your shipping agent is acceptable                                                                                          |
| Usage<br>Occasion | Home decor,Wedding Decoration,Wedding Favors,Decoration enhancement                                                                                     |