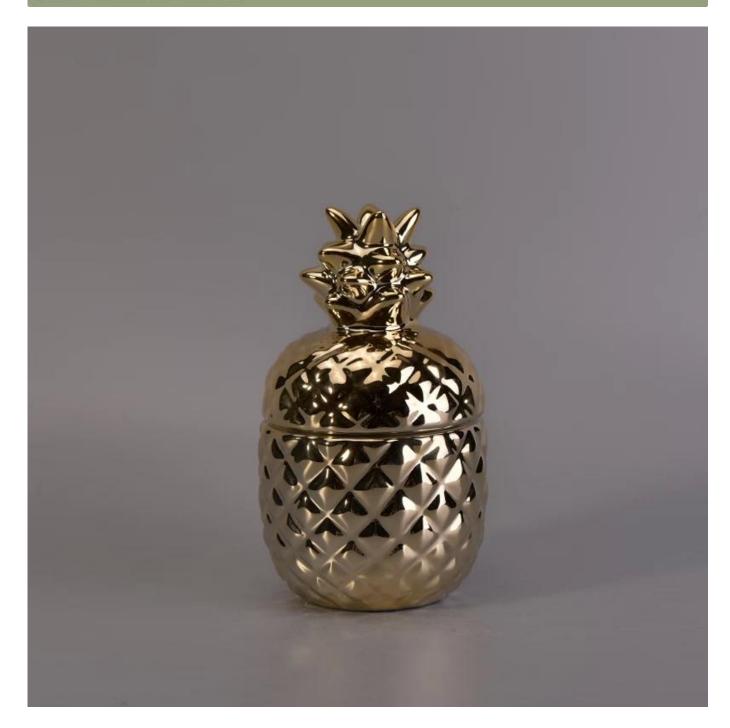

# Popular gold handmade pineapple ceramic candle jar with gold lids

Item No. SGJF17033009

| Sizes        | Jar:                                                                                                                                                                                                                                                                                                                                                                                                                                                                                                                                                                                                                                                                                                                                                            |
|--------------|-----------------------------------------------------------------------------------------------------------------------------------------------------------------------------------------------------------------------------------------------------------------------------------------------------------------------------------------------------------------------------------------------------------------------------------------------------------------------------------------------------------------------------------------------------------------------------------------------------------------------------------------------------------------------------------------------------------------------------------------------------------------|
|              | Top dia: 86mm                                                                                                                                                                                                                                                                                                                                                                                                                                                                                                                                                                                                                                                                                                                                                   |
|              | Bottom dia: 56mm                                                                                                                                                                                                                                                                                                                                                                                                                                                                                                                                                                                                                                                                                                                                                |
|              | Height: 68mm                                                                                                                                                                                                                                                                                                                                                                                                                                                                                                                                                                                                                                                                                                                                                    |
|              | Weight: 152g                                                                                                                                                                                                                                                                                                                                                                                                                                                                                                                                                                                                                                                                                                                                                    |
|              | Capacity: 260ml                                                                                                                                                                                                                                                                                                                                                                                                                                                                                                                                                                                                                                                                                                                                                 |
|              |                                                                                                                                                                                                                                                                                                                                                                                                                                                                                                                                                                                                                                                                                                                                                                 |
|              | Lid:                                                                                                                                                                                                                                                                                                                                                                                                                                                                                                                                                                                                                                                                                                                                                            |
|              | Dia: 85mm                                                                                                                                                                                                                                                                                                                                                                                                                                                                                                                                                                                                                                                                                                                                                       |
|              | Height: 88mm                                                                                                                                                                                                                                                                                                                                                                                                                                                                                                                                                                                                                                                                                                                                                    |
|              | Weight: 125g                                                                                                                                                                                                                                                                                                                                                                                                                                                                                                                                                                                                                                                                                                                                                    |
| Material     | Ceramic                                                                                                                                                                                                                                                                                                                                                                                                                                                                                                                                                                                                                                                                                                                                                         |
| Accessories  | cap, ceramic/metal/wood lid, wax, wick, shear etc                                                                                                                                                                                                                                                                                                                                                                                                                                                                                                                                                                                                                                                                                                               |
| Finish       | decal, color coating, mercury, laser, frosted, plating, glazed etc.                                                                                                                                                                                                                                                                                                                                                                                                                                                                                                                                                                                                                                                                                             |
| Packing      | 1. 24/36/48/72 pcs per standard export packing carton                                                                                                                                                                                                                                                                                                                                                                                                                                                                                                                                                                                                                                                                                                           |
|              | 2. Color/white/brown box packing                                                                                                                                                                                                                                                                                                                                                                                                                                                                                                                                                                                                                                                                                                                                |
|              | 3. Luxury gift box packing                                                                                                                                                                                                                                                                                                                                                                                                                                                                                                                                                                                                                                                                                                                                      |
|              | 4. Shrinking packing                                                                                                                                                                                                                                                                                                                                                                                                                                                                                                                                                                                                                                                                                                                                            |
|              | 5. Individual/set box packing                                                                                                                                                                                                                                                                                                                                                                                                                                                                                                                                                                                                                                                                                                                                   |
|              | 6. Customized packing                                                                                                                                                                                                                                                                                                                                                                                                                                                                                                                                                                                                                                                                                                                                           |
| Our strength | <ol> <li>We are the professional <u>candle holder</u> manufacturer, major in different kinds of <u>candle holders</u>, ranging from <u>glass candle holder</u>, <u>ceramic candle holder</u>, <u>marble candle holder</u>, <u>Concrete candle holder</u>, <u>Tin candle holder</u>, <u>Stainless candle jar</u> etc.</li> <li>Perfect for home/store/super market/restaurant/hotel/bar/KTV etc.</li> <li>With professional designer team, which can help design and open new mould based on your requirement.</li> <li>Post processing: color coating, plating, mercury, iridescent, engraving, printing, decal, spray color, frosty, gold plating, hand-drawing etc.</li> <li>Small MOQ is acceptable. We have regular products for supporting you.</li> </ol> |
| Our service  | * Reply you within 24 hours  * Ranges of products for your selections  * Completely production system  * Skilled factory workers  * Both machine line and handmade line for your service                                                                                                                                                                                                                                                                                                                                                                                                                                                                                                                                                                        |
|              | * Experienced QC team inspect the products comprehensively and strictly according to AQL standard                                                                                                                                                                                                                                                                                                                                                                                                                                                                                                                                                                                                                                                               |
|              | * Creative designer innovate newly products over 15 styles monthly                                                                                                                                                                                                                                                                                                                                                                                                                                                                                                                                                                                                                                                                                              |
|              | * Professional Logistic department supply to door service                                                                                                                                                                                                                                                                                                                                                                                                                                                                                                                                                                                                                                                                                                       |
| MOQ          | 3000pcs                                                                                                                                                                                                                                                                                                                                                                                                                                                                                                                                                                                                                                                                                                                                                         |