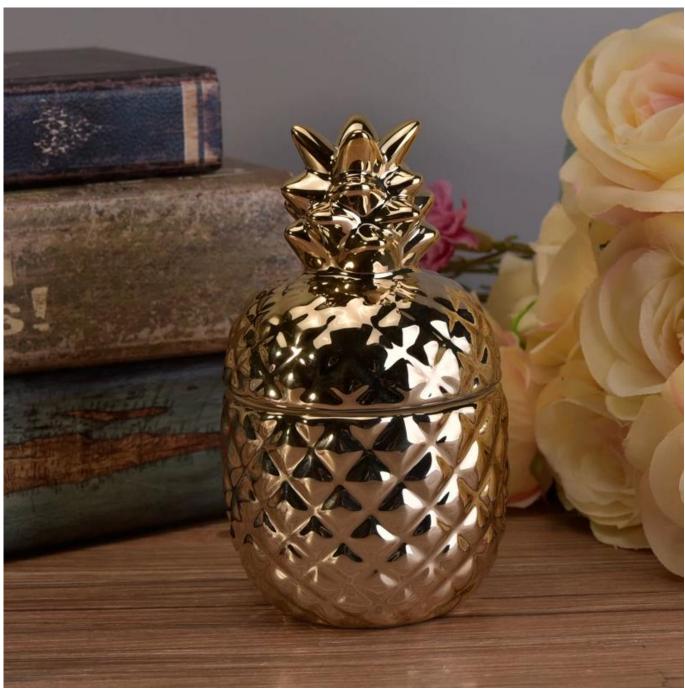

# Popular gold handmade pineapple ceramic candle jar with gold lids

Item No. SGJF17033009

| Sizes        | Jar:                                                                                                                                                                                                                                                                                                                                                                                                                                                                                                                                                                                                                                                                                                                                                            |
|--------------|-----------------------------------------------------------------------------------------------------------------------------------------------------------------------------------------------------------------------------------------------------------------------------------------------------------------------------------------------------------------------------------------------------------------------------------------------------------------------------------------------------------------------------------------------------------------------------------------------------------------------------------------------------------------------------------------------------------------------------------------------------------------|
|              | Top dia: 86mm                                                                                                                                                                                                                                                                                                                                                                                                                                                                                                                                                                                                                                                                                                                                                   |
|              | Bottom dia: 56mm                                                                                                                                                                                                                                                                                                                                                                                                                                                                                                                                                                                                                                                                                                                                                |
|              | Height: 68mm                                                                                                                                                                                                                                                                                                                                                                                                                                                                                                                                                                                                                                                                                                                                                    |
|              | Weight: 152g                                                                                                                                                                                                                                                                                                                                                                                                                                                                                                                                                                                                                                                                                                                                                    |
|              | Capacity: 260ml                                                                                                                                                                                                                                                                                                                                                                                                                                                                                                                                                                                                                                                                                                                                                 |
|              |                                                                                                                                                                                                                                                                                                                                                                                                                                                                                                                                                                                                                                                                                                                                                                 |
|              | Lid:                                                                                                                                                                                                                                                                                                                                                                                                                                                                                                                                                                                                                                                                                                                                                            |
|              | Dia: 85mm                                                                                                                                                                                                                                                                                                                                                                                                                                                                                                                                                                                                                                                                                                                                                       |
|              | Height: 88mm                                                                                                                                                                                                                                                                                                                                                                                                                                                                                                                                                                                                                                                                                                                                                    |
|              | Weight: 125g                                                                                                                                                                                                                                                                                                                                                                                                                                                                                                                                                                                                                                                                                                                                                    |
| Material     | Ceramic                                                                                                                                                                                                                                                                                                                                                                                                                                                                                                                                                                                                                                                                                                                                                         |
| Accessories  | cap, ceramic/metal/wood lid, wax, wick, shear etc                                                                                                                                                                                                                                                                                                                                                                                                                                                                                                                                                                                                                                                                                                               |
| Finish       | decal, color coating, mercury, laser, frosted, plating, glazed etc.                                                                                                                                                                                                                                                                                                                                                                                                                                                                                                                                                                                                                                                                                             |
| Packing      | 1. 24/36/48/72 pcs per standard export packing carton                                                                                                                                                                                                                                                                                                                                                                                                                                                                                                                                                                                                                                                                                                           |
|              | 2. Color/white/brown box packing                                                                                                                                                                                                                                                                                                                                                                                                                                                                                                                                                                                                                                                                                                                                |
|              | 3. Luxury gift box packing                                                                                                                                                                                                                                                                                                                                                                                                                                                                                                                                                                                                                                                                                                                                      |
|              | 4. Shrinking packing                                                                                                                                                                                                                                                                                                                                                                                                                                                                                                                                                                                                                                                                                                                                            |
|              | 5. Individual/set box packing                                                                                                                                                                                                                                                                                                                                                                                                                                                                                                                                                                                                                                                                                                                                   |
|              | 6. Customized packing                                                                                                                                                                                                                                                                                                                                                                                                                                                                                                                                                                                                                                                                                                                                           |
| Our strength | <ol> <li>We are the professional <u>candle holder</u> manufacturer, major in different kinds of <u>candle holders</u>, ranging from <u>glass candle holder</u>, <u>ceramic candle holder</u>, <u>marble candle holder</u>, <u>Concrete candle holder</u>, <u>Tin candle holder</u>, <u>Stainless candle jar</u> etc.</li> <li>Perfect for home/store/super market/restaurant/hotel/bar/KTV etc.</li> <li>With professional designer team, which can help design and open new mould based on your requirement.</li> <li>Post processing: color coating, plating, mercury, iridescent, engraving, printing, decal, spray color, frosty, gold plating, hand-drawing etc.</li> <li>Small MOQ is acceptable. We have regular products for supporting you.</li> </ol> |
| Our service  | * Reply you within 24 hours  * Ranges of products for your selections  * Completely production system  * Skilled factory workers  * Both machine line and handmade line for your service                                                                                                                                                                                                                                                                                                                                                                                                                                                                                                                                                                        |
|              | * Experienced QC team inspect the products comprehensively and strictly according to AQL standard                                                                                                                                                                                                                                                                                                                                                                                                                                                                                                                                                                                                                                                               |
|              | * Creative designer innovate newly products over 15 styles monthly                                                                                                                                                                                                                                                                                                                                                                                                                                                                                                                                                                                                                                                                                              |
|              | * Professional Logistic department supply to door service                                                                                                                                                                                                                                                                                                                                                                                                                                                                                                                                                                                                                                                                                                       |
| MOQ          | 3000pcs                                                                                                                                                                                                                                                                                                                                                                                                                                                                                                                                                                                                                                                                                                                                                         |