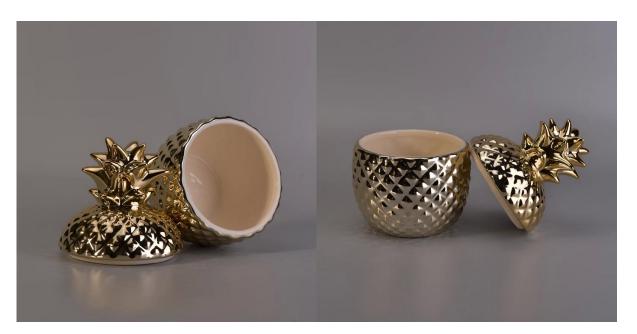

# Popular gold handmade pineapple ceramic candle jar with gold lids

Item No. SGJF17033009

| Sizes        | Jar:                                                                                                                                                                                                                                                                                                                                                                                                                                                                                                                                                                                                                                                                                                                                                            |
|--------------|-----------------------------------------------------------------------------------------------------------------------------------------------------------------------------------------------------------------------------------------------------------------------------------------------------------------------------------------------------------------------------------------------------------------------------------------------------------------------------------------------------------------------------------------------------------------------------------------------------------------------------------------------------------------------------------------------------------------------------------------------------------------|
|              | Top dia: 86mm                                                                                                                                                                                                                                                                                                                                                                                                                                                                                                                                                                                                                                                                                                                                                   |
|              | Bottom dia: 56mm                                                                                                                                                                                                                                                                                                                                                                                                                                                                                                                                                                                                                                                                                                                                                |
|              | Height: 68mm                                                                                                                                                                                                                                                                                                                                                                                                                                                                                                                                                                                                                                                                                                                                                    |
|              | Weight: 152g                                                                                                                                                                                                                                                                                                                                                                                                                                                                                                                                                                                                                                                                                                                                                    |
|              | Capacity: 260ml                                                                                                                                                                                                                                                                                                                                                                                                                                                                                                                                                                                                                                                                                                                                                 |
|              |                                                                                                                                                                                                                                                                                                                                                                                                                                                                                                                                                                                                                                                                                                                                                                 |
|              | Lid:                                                                                                                                                                                                                                                                                                                                                                                                                                                                                                                                                                                                                                                                                                                                                            |
|              | Dia: 85mm                                                                                                                                                                                                                                                                                                                                                                                                                                                                                                                                                                                                                                                                                                                                                       |
|              | Height: 88mm                                                                                                                                                                                                                                                                                                                                                                                                                                                                                                                                                                                                                                                                                                                                                    |
|              | Weight: 125g                                                                                                                                                                                                                                                                                                                                                                                                                                                                                                                                                                                                                                                                                                                                                    |
| Material     | Ceramic                                                                                                                                                                                                                                                                                                                                                                                                                                                                                                                                                                                                                                                                                                                                                         |
| Accessories  | cap, ceramic/metal/wood lid, wax, wick, shear etc                                                                                                                                                                                                                                                                                                                                                                                                                                                                                                                                                                                                                                                                                                               |
| Finish       | decal, color coating, mercury, laser, frosted, plating, glazed etc.                                                                                                                                                                                                                                                                                                                                                                                                                                                                                                                                                                                                                                                                                             |
| Packing      | 1. 24/36/48/72 pcs per standard export packing carton                                                                                                                                                                                                                                                                                                                                                                                                                                                                                                                                                                                                                                                                                                           |
|              | 2. Color/white/brown box packing                                                                                                                                                                                                                                                                                                                                                                                                                                                                                                                                                                                                                                                                                                                                |
|              | 3. Luxury gift box packing                                                                                                                                                                                                                                                                                                                                                                                                                                                                                                                                                                                                                                                                                                                                      |
|              | 4. Shrinking packing                                                                                                                                                                                                                                                                                                                                                                                                                                                                                                                                                                                                                                                                                                                                            |
|              | 5. Individual/set box packing                                                                                                                                                                                                                                                                                                                                                                                                                                                                                                                                                                                                                                                                                                                                   |
|              | 6. Customized packing                                                                                                                                                                                                                                                                                                                                                                                                                                                                                                                                                                                                                                                                                                                                           |
| Our strength | <ol> <li>We are the professional <u>candle holder</u> manufacturer, major in different kinds of <u>candle holders</u>, ranging from <u>glass candle holder</u>, <u>ceramic candle holder</u>, <u>marble candle holder</u>, <u>Concrete candle holder</u>, <u>Tin candle holder</u>, <u>Stainless candle jar</u> etc.</li> <li>Perfect for home/store/super market/restaurant/hotel/bar/KTV etc.</li> <li>With professional designer team, which can help design and open new mould based on your requirement.</li> <li>Post processing: color coating, plating, mercury, iridescent, engraving, printing, decal, spray color, frosty, gold plating, hand-drawing etc.</li> <li>Small MOQ is acceptable. We have regular products for supporting you.</li> </ol> |
| Our service  | * Reply you within 24 hours  * Ranges of products for your selections  * Completely production system  * Skilled factory workers  * Both machine line and handmade line for your service                                                                                                                                                                                                                                                                                                                                                                                                                                                                                                                                                                        |
|              | * Experienced QC team inspect the products comprehensively and strictly according to AQL standard                                                                                                                                                                                                                                                                                                                                                                                                                                                                                                                                                                                                                                                               |
|              | * Creative designer innovate newly products over 15 styles monthly                                                                                                                                                                                                                                                                                                                                                                                                                                                                                                                                                                                                                                                                                              |
|              | * Professional Logistic department supply to door service                                                                                                                                                                                                                                                                                                                                                                                                                                                                                                                                                                                                                                                                                                       |
| MOQ          | 3000pcs                                                                                                                                                                                                                                                                                                                                                                                                                                                                                                                                                                                                                                                                                                                                                         |