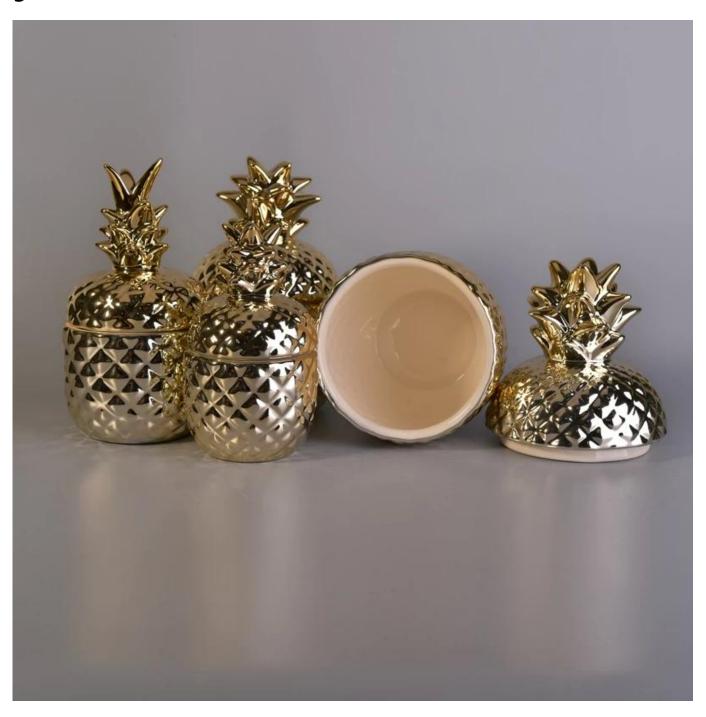

# Popular gold handmade pineapple ceramic candle jar with gold lids

Item No. SGJF17033009

| Sizes        | Jar:                                                                                                                                                                                                                                                                                                                                                                                                                                                                                                                                                                                                                                                                                                                                                            |
|--------------|-----------------------------------------------------------------------------------------------------------------------------------------------------------------------------------------------------------------------------------------------------------------------------------------------------------------------------------------------------------------------------------------------------------------------------------------------------------------------------------------------------------------------------------------------------------------------------------------------------------------------------------------------------------------------------------------------------------------------------------------------------------------|
|              | Top dia: 86mm                                                                                                                                                                                                                                                                                                                                                                                                                                                                                                                                                                                                                                                                                                                                                   |
|              | Bottom dia: 56mm                                                                                                                                                                                                                                                                                                                                                                                                                                                                                                                                                                                                                                                                                                                                                |
|              | Height: 68mm                                                                                                                                                                                                                                                                                                                                                                                                                                                                                                                                                                                                                                                                                                                                                    |
|              | Weight: 152g                                                                                                                                                                                                                                                                                                                                                                                                                                                                                                                                                                                                                                                                                                                                                    |
|              | Capacity: 260ml                                                                                                                                                                                                                                                                                                                                                                                                                                                                                                                                                                                                                                                                                                                                                 |
|              |                                                                                                                                                                                                                                                                                                                                                                                                                                                                                                                                                                                                                                                                                                                                                                 |
|              | Lid:                                                                                                                                                                                                                                                                                                                                                                                                                                                                                                                                                                                                                                                                                                                                                            |
|              | Dia: 85mm                                                                                                                                                                                                                                                                                                                                                                                                                                                                                                                                                                                                                                                                                                                                                       |
|              | Height: 88mm                                                                                                                                                                                                                                                                                                                                                                                                                                                                                                                                                                                                                                                                                                                                                    |
|              | Weight: 125g                                                                                                                                                                                                                                                                                                                                                                                                                                                                                                                                                                                                                                                                                                                                                    |
| Material     | Ceramic                                                                                                                                                                                                                                                                                                                                                                                                                                                                                                                                                                                                                                                                                                                                                         |
| Accessories  | cap, ceramic/metal/wood lid, wax, wick, shear etc                                                                                                                                                                                                                                                                                                                                                                                                                                                                                                                                                                                                                                                                                                               |
| Finish       | decal, color coating, mercury, laser, frosted, plating, glazed etc.                                                                                                                                                                                                                                                                                                                                                                                                                                                                                                                                                                                                                                                                                             |
| Packing      | 1. 24/36/48/72 pcs per standard export packing carton                                                                                                                                                                                                                                                                                                                                                                                                                                                                                                                                                                                                                                                                                                           |
|              | 2. Color/white/brown box packing                                                                                                                                                                                                                                                                                                                                                                                                                                                                                                                                                                                                                                                                                                                                |
|              | 3. Luxury gift box packing                                                                                                                                                                                                                                                                                                                                                                                                                                                                                                                                                                                                                                                                                                                                      |
|              | 4. Shrinking packing                                                                                                                                                                                                                                                                                                                                                                                                                                                                                                                                                                                                                                                                                                                                            |
|              | 5. Individual/set box packing                                                                                                                                                                                                                                                                                                                                                                                                                                                                                                                                                                                                                                                                                                                                   |
|              | 6. Customized packing                                                                                                                                                                                                                                                                                                                                                                                                                                                                                                                                                                                                                                                                                                                                           |
| Our strength | <ol> <li>We are the professional <u>candle holder</u> manufacturer, major in different kinds of <u>candle holders</u>, ranging from <u>glass candle holder</u>, <u>ceramic candle holder</u>, <u>marble candle holder</u>, <u>Concrete candle holder</u>, <u>Tin candle holder</u>, <u>Stainless candle jar</u> etc.</li> <li>Perfect for home/store/super market/restaurant/hotel/bar/KTV etc.</li> <li>With professional designer team, which can help design and open new mould based on your requirement.</li> <li>Post processing: color coating, plating, mercury, iridescent, engraving, printing, decal, spray color, frosty, gold plating, hand-drawing etc.</li> <li>Small MOQ is acceptable. We have regular products for supporting you.</li> </ol> |
| Our service  | * Reply you within 24 hours  * Ranges of products for your selections  * Completely production system  * Skilled factory workers  * Both machine line and handmade line for your service                                                                                                                                                                                                                                                                                                                                                                                                                                                                                                                                                                        |
|              | * Experienced QC team inspect the products comprehensively and strictly according to AQL standard                                                                                                                                                                                                                                                                                                                                                                                                                                                                                                                                                                                                                                                               |
|              | * Creative designer innovate newly products over 15 styles monthly                                                                                                                                                                                                                                                                                                                                                                                                                                                                                                                                                                                                                                                                                              |
|              | * Professional Logistic department supply to door service                                                                                                                                                                                                                                                                                                                                                                                                                                                                                                                                                                                                                                                                                                       |
| MOQ          | 3000pcs                                                                                                                                                                                                                                                                                                                                                                                                                                                                                                                                                                                                                                                                                                                                                         |