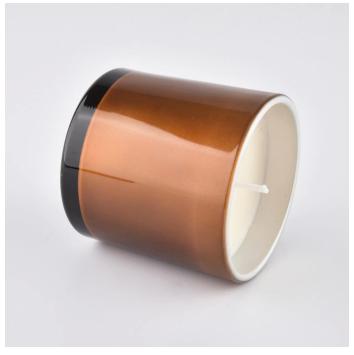

#### **Amber Glass Candle Holder**

Sunny Glassware not only makes OEM/ODM orders, but also helps many brands start with product concepts.

Why choose Sunny Glass Candle Jars

# Flexible size design can quickly expand your market

Top dia:62mm Bottom dia:60mm Height:60mm Weight:120g Capacity:120ml

We turn your ideas into creative fragrance products and sell them in the local market.

#### **Product Features**

- 1. Home decoration glass candle jar of high quality.
- 2. Suitable for use in hotel, wedding, etc.
- 3. Meet the ASTM test product features.