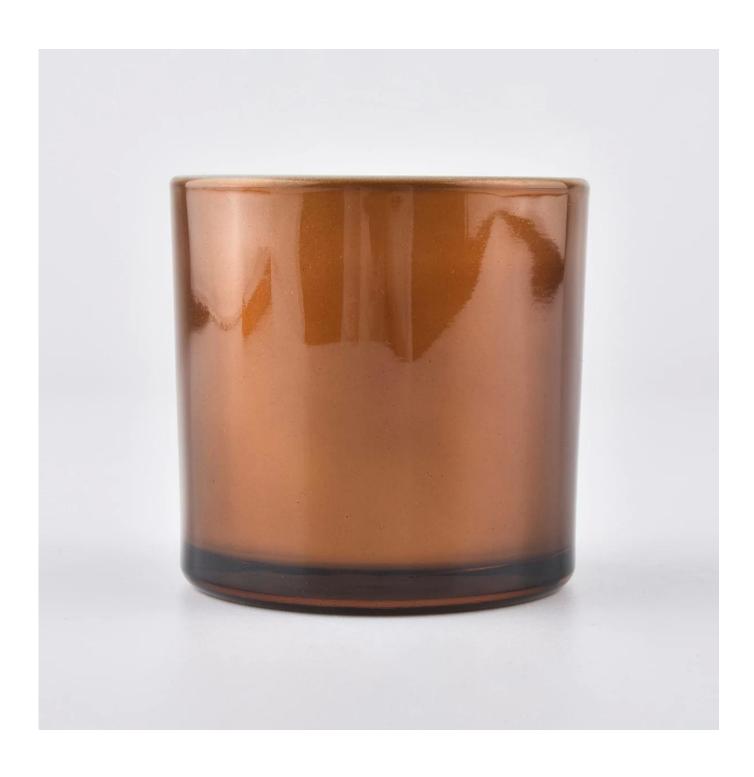

#### **Amber Glass Candle Holder**

Sunny Glassware not only makes OEM/ODM orders, but also helps many brands start with product concepts.

Why choose Sunny Glass Candle Jars

# Flexible size design can quickly expand your market

Top dia:62mm Bottom dia:60mm Height:60mm Weight:120g Capacity:120ml

We turn your ideas into creative fragrance products and sell them in the local market.