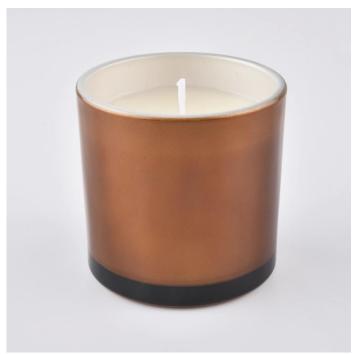

#### **Amber Glass Candle Holder**

Sunny Glassware not only makes OEM/ODM orders, but also helps many brands start with product concepts.

Why choose Sunny Glass Candle Jars

# Flexible size design can quickly expand your market

Top dia:62mm Bottom dia:60mm Height:60mm Weight:120g Capacity:120ml

We turn your ideas into creative fragrance products and sell them in the local market.

#### **Product Features**

- 1. Home decoration glass candle jar of high quality.
- 2. Suitable for use in hotel, wedding, etc.
- 3. Meet the ASTM test product features.