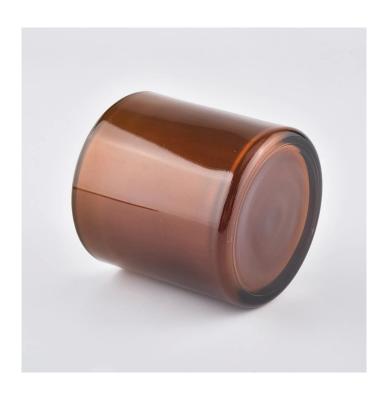

#### **Amber Glass Candle Holder**

Sunny Glassware not only makes OEM/ODM orders, but also helps many brands start with product concepts.

Why choose Sunny Glass Candle Jars

# Flexible size design can quickly expand your market

Top dia:62mm Bottom dia:60mm Height:60mm Weight:120g Capacity:120ml

We turn your ideas into creative fragrance products and sell them in the local market.

#### **Product Features**

- 1. Home decoration glass candle jar of high quality.
- 2. Suitable for use in hotel, wedding, etc.
- 3. Meet the ASTM test product features.