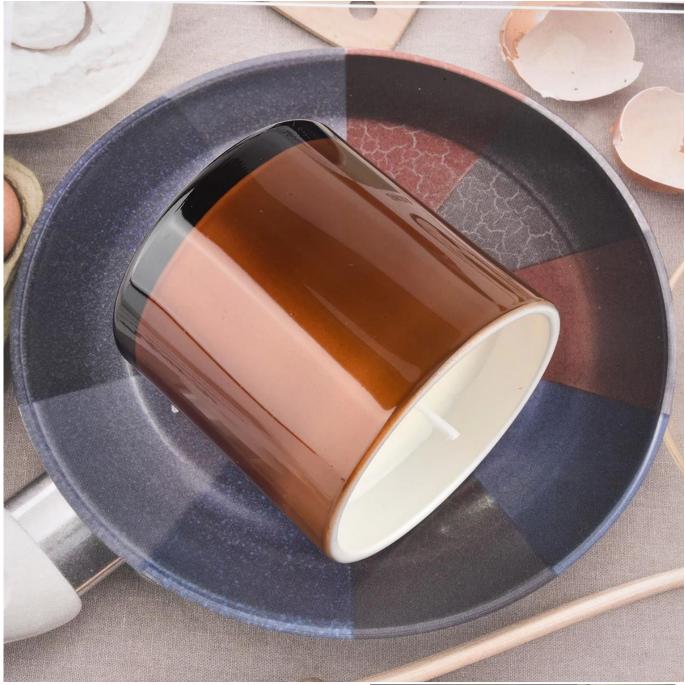

#### **Product Features**

- 1. Home decoration glass candle jar of high quality.
- 2. Suitable for use in hotel, wedding, etc.
- 3. Meet the ASTM test product features.

#### For you to choose

- 1. A variety of designs and sizes to choose from.
- 2. Any color painting, cutting, plating, laser model processing tool.
- 3. Special packaging for shrink film, color gift box, white gift box, etc.
- 4. We have quality control commissioners.
- 5. We have professional workshops and warehouses to ensure delivery time.