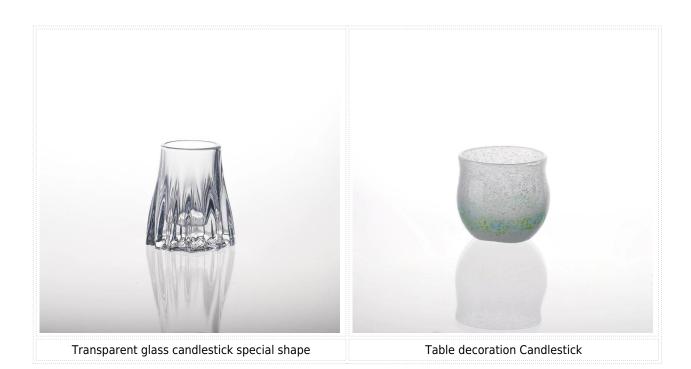

| Product Features  | <ol> <li>Can be used in bars, restaurants, homes, hotels, etc.</li> <li>Professional quality control testing</li> <li>competitive prices and high quality products</li> <li>FDA testing and food testing</li> </ol>                                                                                                                                                   |
| For you to choose | <ol> <li>Any logo printed on the glass;</li> <li>any color of paint, frosting, electroplating, laser engraving can be done;</li> <li>Can provide special packaging such as shrink film, color gift box, white gift box;</li> <li>custom glass and plastic cover</li> <li>The products are available in different sizes according to customer requirements.</li> </ol> |

### **Product Image**





















SUNNY





**Certification:** 







#### How to use:

- 1. Use it to guide in adults.
- washing or boiling water before use with a clean.
   did not touch the edge of the glass, try to take the bottom or its handle.

### Note:

- 1. In order to avoid damage to your child's hand, please put it in there, they were unable to reach the place.
- 2 avoid falling, collision and impact strength.
- 3. does not apply to microwave.
- 4. In order to prevent it from cracking, do not put it on the fire directly.

## FAQ

For more information, Please visit our website: www.okcandle.com