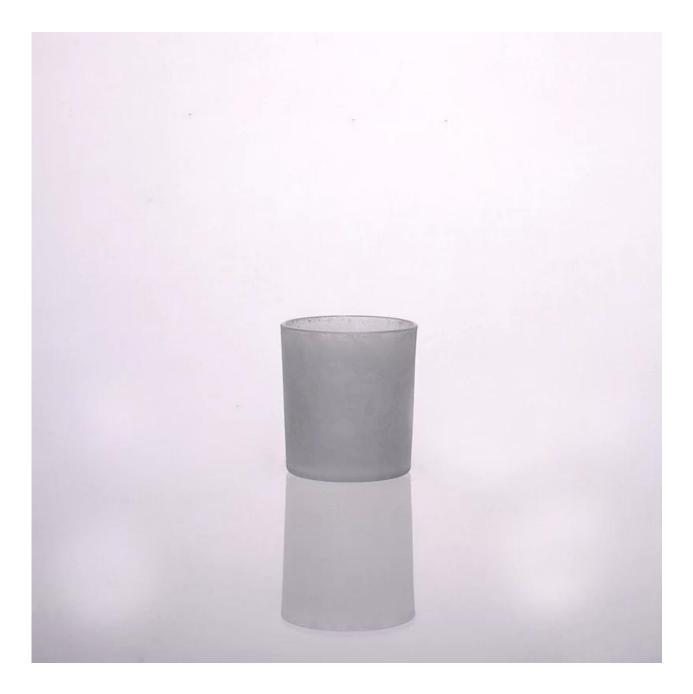

|
| Product Features  | <ol> <li>Can be used in bars, restaurants, homes, hotels, etc.</li> <li>Professional quality control testing</li> <li>competitive prices and high quality products</li> <li>FDA testing and food testing</li> </ol>                                                                                                                                                   |
| For you to choose | <ol> <li>Any logo printed on the glass;</li> <li>any color of paint, frosting, electroplating, laser engraving can be done;</li> <li>Can provide special packaging such as shrink film, color gift box, white gift box;</li> <li>custom glass and plastic cover</li> <li>The products are available in different sizes according to customer requirements.</li> </ol> |

### **Product Image**





















SUNNY





**Certification:** 







#### How to use:

- 1. Use it to guide in adults.
- washing or boiling water before use with a clean.
   did not touch the edge of the glass, try to take the bottom or its handle.

### Note:

- 1. In order to avoid damage to your child's hand, please put it in there, they were unable to reach the place.
- 2 avoid falling, collision and impact strength.
- 3. does not apply to microwave.
- 4. In order to prevent it from cracking, do not put it on the fire directly.

## FAQ

For more information, Please visit our website: www.okcandle.com