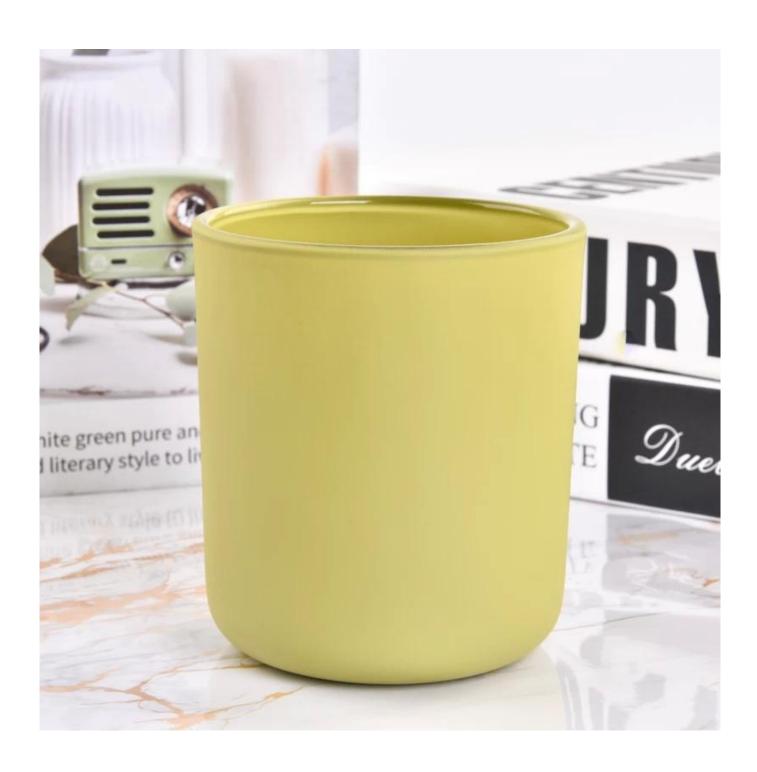

|                   | T. T. 0.077700044.044                                                              |
|-------------------|------------------------------------------------------------------------------------|
| Measure           | Item:Item:SGZX23011611                                                             |
|                   | Top dia:95 mm                                                                      |
|                   | Bottom dia: 90 mm                                                                  |
|                   | Height: 109 mm                                                                     |
|                   | Weight: 485 g                                                                      |
|                   | Capcity:508 ml                                                                     |
| Packing           | Normal packing,Individual gift box, PVC box, window box, color box, white box, etc |
| Delivery time     | Within 35 days after the sample and order confirmed                                |
| Payment term      | 30% deposit by T/T in advance and the balance against the copy of B/L              |
| Shipment          | By sea,by air,by Express and your shipping agent is acceptable                     |
| Usage<br>Occasion | Home decor,Wedding Decoration,Wedding Favors,Decoration enhancement                |
| Occusion          |                                                                                    |