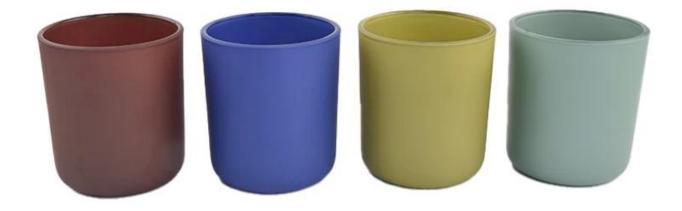

# Popular frosted green glass candle holder for home decor

Sunny Glasswares not only places  $\operatorname{OEM}$  /  $\operatorname{ODM}$  orders, but also helps many brands to start with product concepts.

|                   | T. T. 0.077700044.044                                                              |
|-------------------|------------------------------------------------------------------------------------|
| Measure           | Item:Item:SGZX23011611                                                             |
|                   | Top dia:95 mm                                                                      |
|                   | Bottom dia: 90 mm                                                                  |
|                   | Height: 109 mm                                                                     |
|                   | Weight: 485 g                                                                      |
|                   | Capcity:508 ml                                                                     |
| Packing           | Normal packing,Individual gift box, PVC box, window box, color box, white box, etc |
| Delivery time     | Within 35 days after the sample and order confirmed                                |
| Payment term      | 30% deposit by T/T in advance and the balance against the copy of B/L              |
| Shipment          | By sea,by air,by Express and your shipping agent is acceptable                     |
| Usage<br>Occasion | Home decor,Wedding Decoration,Wedding Favors,Decoration enhancement                |
| Occusion          |                                                                                    |