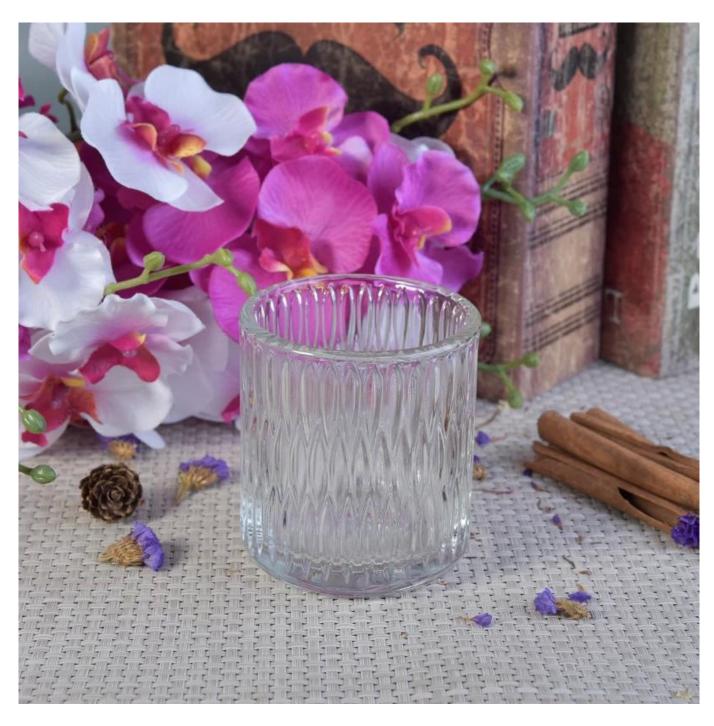

## Popular faceted design clear glass cylinder jar for scent candle

## **Product Details**

| Item Name | Popular faceted design clear glass cylinder jar for scent candle |   |
|-----------|------------------------------------------------------------------|---|
| Item No.  | SGML17081228                                                     | İ |

| Size            | Top dia: 80mm<br>Bottom dia: 80mm<br>Height: 90mm<br>Weight: 310g<br>Capacity: 280ml                                                                    |
|-----------------|---------------------------------------------------------------------------------------------------------------------------------------------------------|
| Brand name      | Sunny Glassware                                                                                                                                         |
| Sample time     | <ul><li>1.5 days to exist in the shape and size of the products</li><li>2:15 days if you need new shape and size of products</li></ul>                  |
| Packing         | Security packaging normal 24pcs / 36pcs / 48pcs per carton etc. export with egg divider                                                                 |
| MOQ             | 3,000pcs                                                                                                                                                |
| Delivery time   | Within 35 days after order confirmed                                                                                                                    |
| Payment terms   | 30% deposit by T / T in advance, the balance after showing the copy of B / L $$                                                                         |
| Product Feature | 1.High quality and competitive prices 2.Meet FDA, SGS, LFGB test etc. 3.Eco-friendly 4.Widely applies to wedding, party, house, bar etc. 5.Machine made |