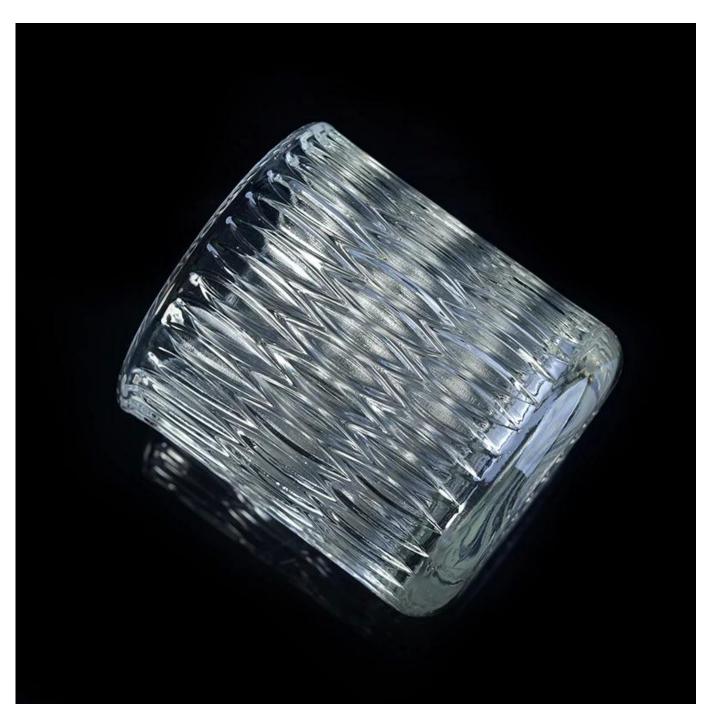

## Popular faceted design clear glass cylinder jar for scent candle

| Size            | Top dia: 80mm<br>Bottom dia: 80mm<br>Height: 90mm<br>Weight: 310g<br>Capacity: 280ml                                                                    |
|-----------------|---------------------------------------------------------------------------------------------------------------------------------------------------------|
| Brand name      | Sunny Glassware                                                                                                                                         |
| Sample time     | <ul><li>1.5 days to exist in the shape and size of the products</li><li>2:15 days if you need new shape and size of products</li></ul>                  |
| Packing         | Security packaging normal 24pcs / 36pcs / 48pcs per carton etc. export with egg divider                                                                 |
| MOQ             | 3,000pcs                                                                                                                                                |
| Delivery time   | Within 35 days after order confirmed                                                                                                                    |
| Payment terms   | 30% deposit by T / T in advance, the balance after showing the copy of B / L $$                                                                         |
| Product Feature | 1.High quality and competitive prices 2.Meet FDA, SGS, LFGB test etc. 3.Eco-friendly 4.Widely applies to wedding, party, house, bar etc. 5.Machine made |