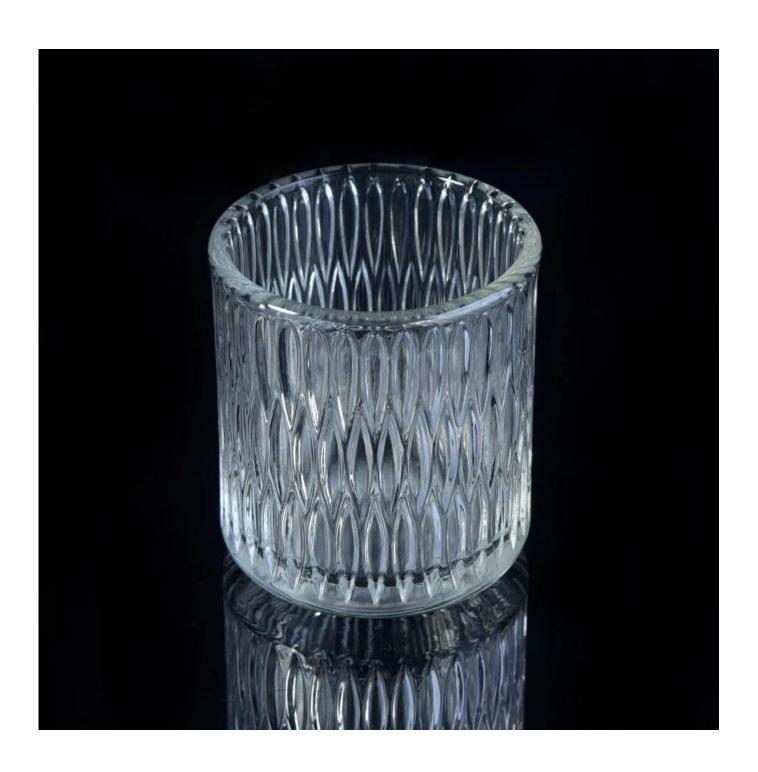

## Popular faceted design clear glass cylinder jar for scent candle

## **Product Details**

| Item Name | Popular faceted design clear glass cylinder jar for scent candle |   |
|-----------|------------------------------------------------------------------|---|
| Item No.  | SGML17081228                                                     | İ |

| Size            | Top dia: 80mm<br>Bottom dia: 80mm<br>Height: 90mm<br>Weight: 310g<br>Capacity: 280ml                                                                    |
|-----------------|---------------------------------------------------------------------------------------------------------------------------------------------------------|
| Brand name      | Sunny Glassware                                                                                                                                         |
| Sample time     | <ul><li>1.5 days to exist in the shape and size of the products</li><li>2:15 days if you need new shape and size of products</li></ul>                  |
| Packing         | Security packaging normal 24pcs / 36pcs / 48pcs per carton etc. export with egg divider                                                                 |
| MOQ             | 3,000pcs                                                                                                                                                |
| Delivery time   | Within 35 days after order confirmed                                                                                                                    |
| Payment terms   | 30% deposit by T / T in advance, the balance after showing the copy of B / L $$                                                                         |
| Product Feature | 1.High quality and competitive prices 2.Meet FDA, SGS, LFGB test etc. 3.Eco-friendly 4.Widely applies to wedding, party, house, bar etc. 5.Machine made |