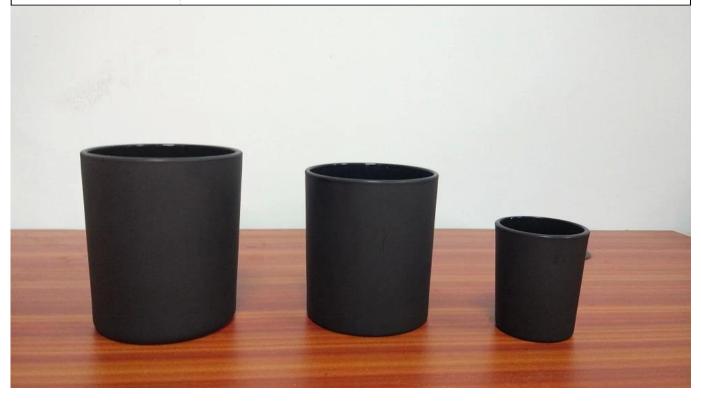

## Popular classic straight sided glass candle jars

| Product Details  |                                                                                                                                                                                                                                                                                                                                                                    |
|------------------|--------------------------------------------------------------------------------------------------------------------------------------------------------------------------------------------------------------------------------------------------------------------------------------------------------------------------------------------------------------------|
|                  |                                                                                                                                                                                                                                                                                                                                                                    |
| Material         | High white glass material                                                                                                                                                                                                                                                                                                                                          |
| Process          | machine made                                                                                                                                                                                                                                                                                                                                                       |
| Samples time     | <ol> <li>5 days if at exist shaped and size of glass</li> <li>15 days if need new shape or size of glass</li> </ol>                                                                                                                                                                                                                                                |
| Packing          | Normal packing,4 pcs into inner box, 48 pcs per carton                                                                                                                                                                                                                                                                                                             |
| Product Capacity | 500,000~1,000,000 pcs per month                                                                                                                                                                                                                                                                                                                                    |
| Delivery time    | Within 35 days after the sample and order confirmed                                                                                                                                                                                                                                                                                                                |
| Payment terms    | 30% deposit by T/T in advance and the balance against the copy of B/L $$                                                                                                                                                                                                                                                                                           |
| Shipment         | By sea, by air, by Express and your shipping agent is acceptable                                                                                                                                                                                                                                                                                                   |
| Product Features | <ol> <li>Machine made votive glass candles jar with high quality</li> <li>Suitable for used in hotel, home, etc.</li> <li>It is eco-friendly</li> <li>Meet ASMT test</li> </ol>                                                                                                                                                                                    |
| For your choices | <ol> <li>Different designs and sizes for choice</li> <li>Any color painted, frost, electroplate, pattern laser carver processing</li> <li>Special package like shrink wrap, color gift box, white gift box etc.</li> <li>We have exclusive workers for quality control</li> <li>We have professional workshop and warehouse to ensure the delivery time</li> </ol> |