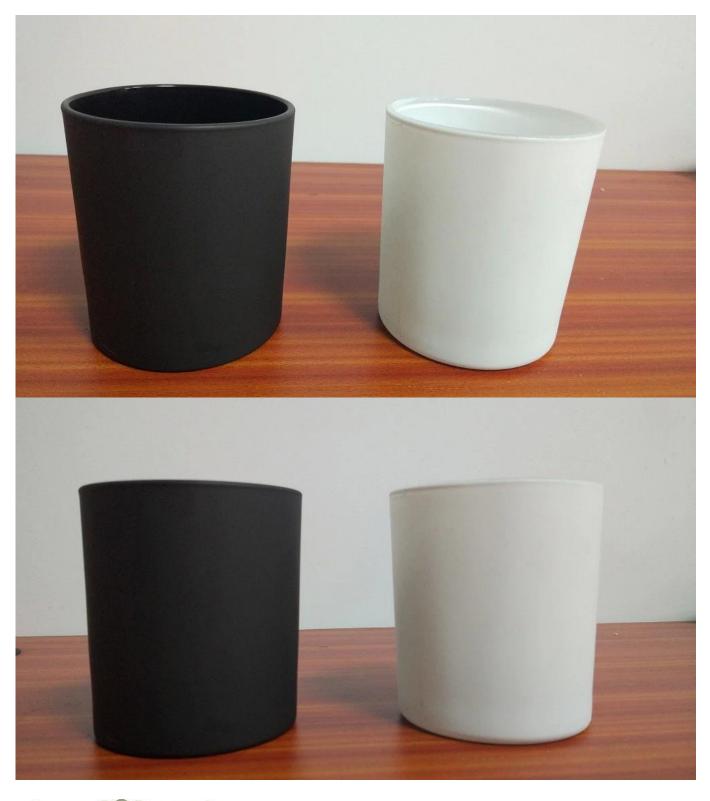

## Popular classic straight sided glass candle jars

| Product Details  |                                                                                                                                                                                                                                                                                                                                                                    |
|------------------|--------------------------------------------------------------------------------------------------------------------------------------------------------------------------------------------------------------------------------------------------------------------------------------------------------------------------------------------------------------------|
|                  |                                                                                                                                                                                                                                                                                                                                                                    |
| Material         | High white glass material                                                                                                                                                                                                                                                                                                                                          |
| Process          | machine made                                                                                                                                                                                                                                                                                                                                                       |
| Samples time     | <ol> <li>5 days if at exist shaped and size of glass</li> <li>15 days if need new shape or size of glass</li> </ol>                                                                                                                                                                                                                                                |
| Packing          | Normal packing,4 pcs into inner box, 48 pcs per carton                                                                                                                                                                                                                                                                                                             |
| Product Capacity | 500,000~1,000,000 pcs per month                                                                                                                                                                                                                                                                                                                                    |
| Delivery time    | Within 35 days after the sample and order confirmed                                                                                                                                                                                                                                                                                                                |
| Payment terms    | 30% deposit by T/T in advance and the balance against the copy of B/L $$                                                                                                                                                                                                                                                                                           |
| Shipment         | By sea, by air, by Express and your shipping agent is acceptable                                                                                                                                                                                                                                                                                                   |
| Product Features | <ol> <li>Machine made votive glass candles jar with high quality</li> <li>Suitable for used in hotel, home, etc.</li> <li>It is eco-friendly</li> <li>Meet ASMT test</li> </ol>                                                                                                                                                                                    |
| For your choices | <ol> <li>Different designs and sizes for choice</li> <li>Any color painted, frost, electroplate, pattern laser carver processing</li> <li>Special package like shrink wrap, color gift box, white gift box etc.</li> <li>We have exclusive workers for quality control</li> <li>We have professional workshop and warehouse to ensure the delivery time</li> </ol> |