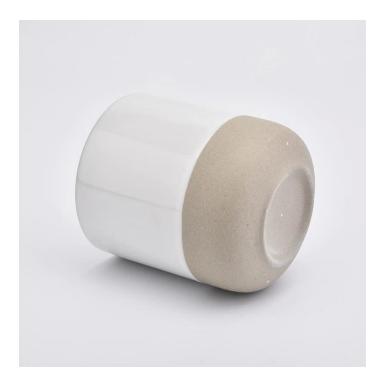

### **Product Details**

## Flexible size design allows your market to grow rapidly

Item No.:SGYC19082206 Top dia:135mm Bottom dia:100mm Height:110mm Weight:563g Capacity:840ml

Custom designs and different sizes available

With our strong support, our customers are growing rapidly, from small labs to industry leaders.