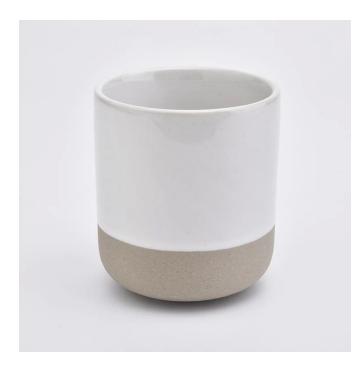

### **Product Details**

## Flexible size design allows your market to grow rapidly

Item No.:SGYC19082206 Top dia:135mm Bottom dia:100mm Height:110mm Weight:563g Capacity:840ml

Custom designs and different sizes available

With our strong support, our customers are growing rapidly, from small labs to industry leaders.