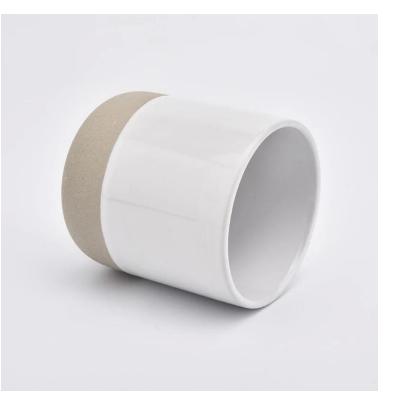

### **Product Details**

## Flexible size design allows your market to grow rapidly

Item No.:SGYC19082206 Top dia:135mm Bottom dia:100mm Height:110mm Weight:563g Capacity:840ml

Custom designs and different sizes available

With our strong support, our customers are growing rapidly, from small labs to industry leaders.