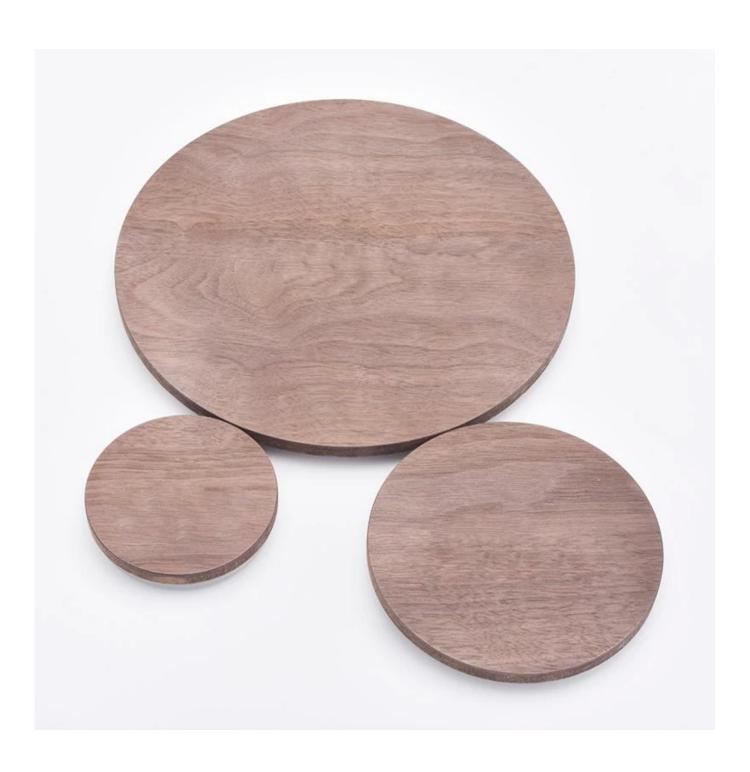

## **Popular Wooden lids for candle jars**

## Sunny Glassware not only making the OEM/ODM orders, but also help many brands start with the concept to products.

| Material         | wood                                                                                                                                                                                                                                                                                                                                                         |
|------------------|--------------------------------------------------------------------------------------------------------------------------------------------------------------------------------------------------------------------------------------------------------------------------------------------------------------------------------------------------------------|
| Product Capacity | 500,000 ~ 1,000,000 pieces per month                                                                                                                                                                                                                                                                                                                         |
| Delivery time    | Within 35 days after sampling and order confirmed                                                                                                                                                                                                                                                                                                            |
| Payment terms    | 30% deposit by T / T in advance and balance against copy of B / L                                                                                                                                                                                                                                                                                            |
| Delivery         | By sea, by air, through express and shipping agent acceptable                                                                                                                                                                                                                                                                                                |
| Product Features | <ol> <li>Home decorations glass candle jar from high quality</li> <li>Suitable for use at hotel, home, etc.</li> <li>Meet the ASTM Test</li> </ol>                                                                                                                                                                                                           |
| For your choice  | <ol> <li>Various designs and sizes for selection</li> <li>Any color painted, cool, plating, laser model Processing cutter</li> <li>Special package as shrink film, color gift box, white gift box, etc.</li> <li>We are the exclusive employee of quality control</li> <li>We have a professional workshop and warehouse for ensure delivery time</li> </ol> |