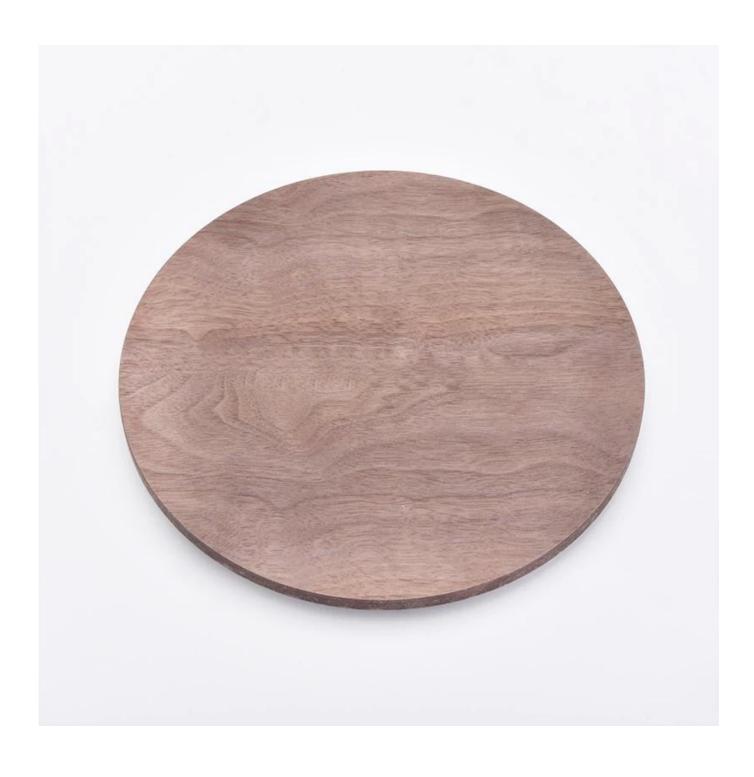

## **Popular Wooden lids for candle jars**

## Sunny Glassware not only making the OEM/ODM orders, but also help many brands start with the concept to products.

| Material         | wood                                                                                                                                                                                                                                                                                                                                                         |
|------------------|--------------------------------------------------------------------------------------------------------------------------------------------------------------------------------------------------------------------------------------------------------------------------------------------------------------------------------------------------------------|
| Product Capacity | 500,000 ~ 1,000,000 pieces per month                                                                                                                                                                                                                                                                                                                         |
| Delivery time    | Within 35 days after sampling and order confirmed                                                                                                                                                                                                                                                                                                            |
| Payment terms    | 30% deposit by T / T in advance and balance against copy of B / L                                                                                                                                                                                                                                                                                            |
| Delivery         | By sea, by air, through express and shipping agent acceptable                                                                                                                                                                                                                                                                                                |
| Product Features | <ol> <li>Home decorations glass candle jar from high quality</li> <li>Suitable for use at hotel, home, etc.</li> <li>Meet the ASTM Test</li> </ol>                                                                                                                                                                                                           |
| For your choice  | <ol> <li>Various designs and sizes for selection</li> <li>Any color painted, cool, plating, laser model Processing cutter</li> <li>Special package as shrink film, color gift box, white gift box, etc.</li> <li>We are the exclusive employee of quality control</li> <li>We have a professional workshop and warehouse for ensure delivery time</li> </ol> |