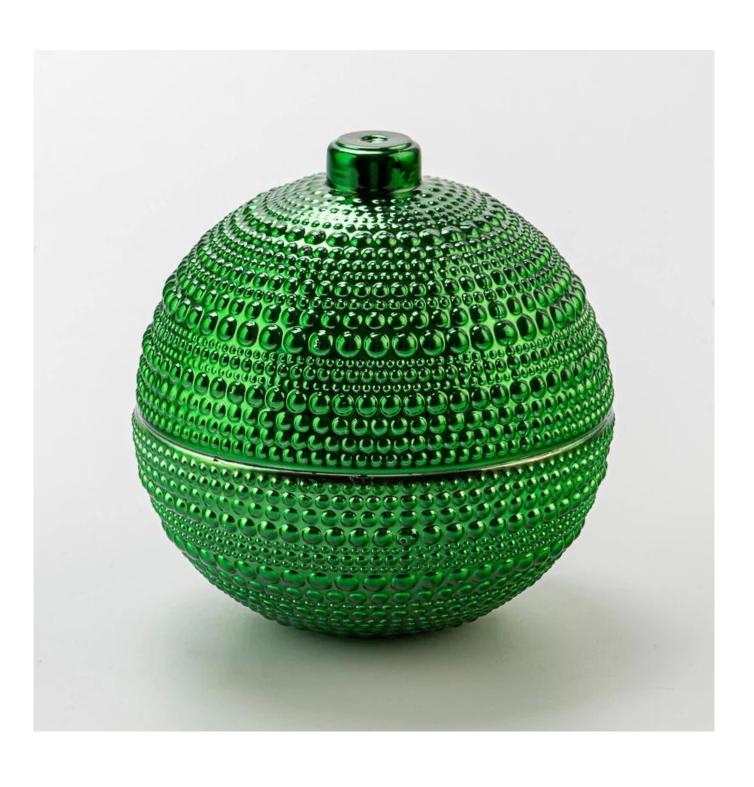

Make a bold statement with our green spherical <u>glass candle jar</u>, featuring a unique half-body, half-lid design.

The embossed grain texture adds a touch of handcrafted elegance, while the rich green color brings warmth and vibrance.

Perfect for scented candles, it combines style and function—ideal for festive décor, luxury gifts, or premium candle collections.

**Our Clients** 