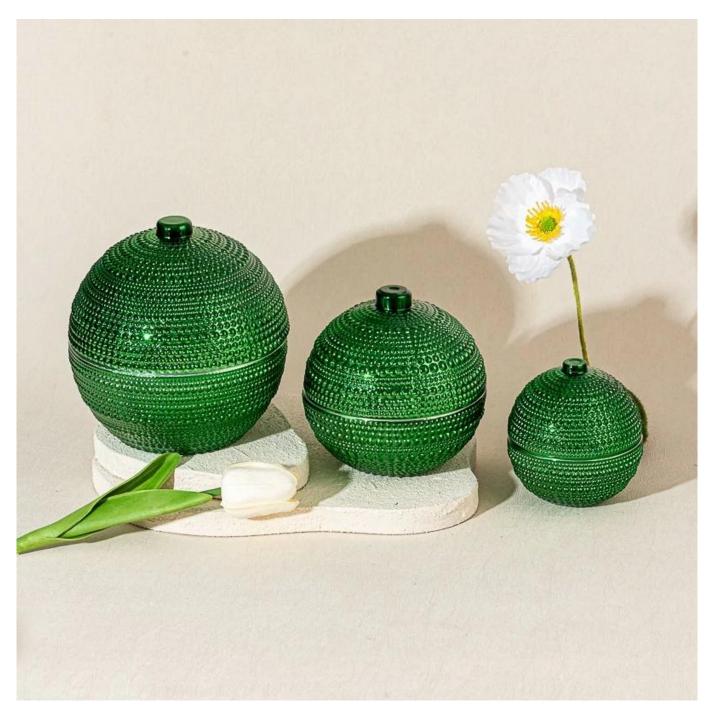

Make a bold statement with our green spherical <u>glass candle jar</u>, featuring a unique half-body, half-lid design.

The embossed grain texture adds a touch of handcrafted elegance, while the rich green color brings warmth and vibrance.

Perfect for scented candles, it combines style and function—ideal for festive décor, luxury gifts, or premium candle collections.

**Our Clients** 