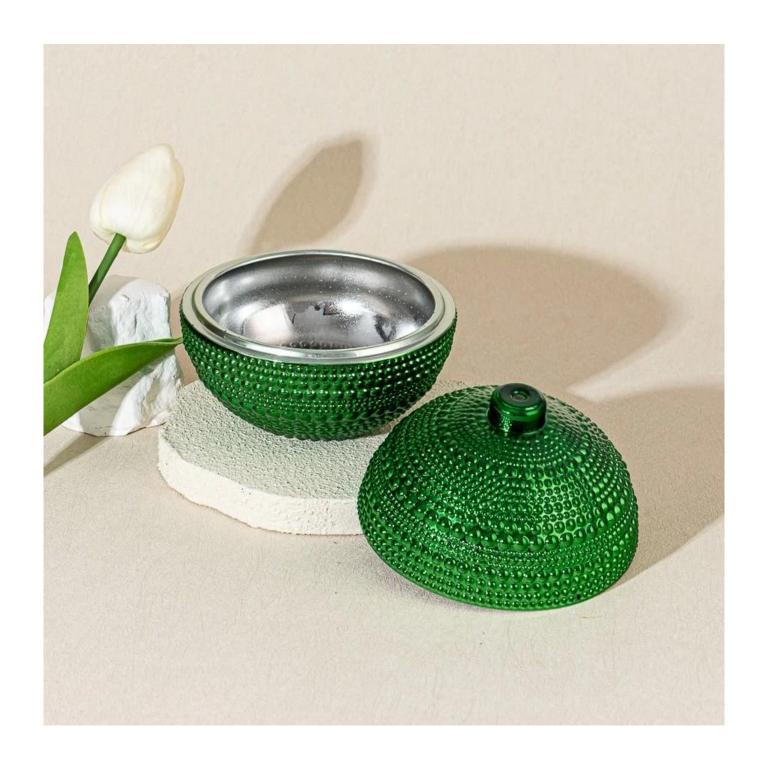

Make a bold statement with our green spherical <u>glass candle jar</u>, featuring a unique half-body, half-lid design.

The embossed grain texture adds a touch of handcrafted elegance, while the rich green color brings warmth and vibrance.

Perfect for scented candles, it combines style and function—ideal for festive décor, luxury gifts, or premium candle collections.

**Our Clients** 