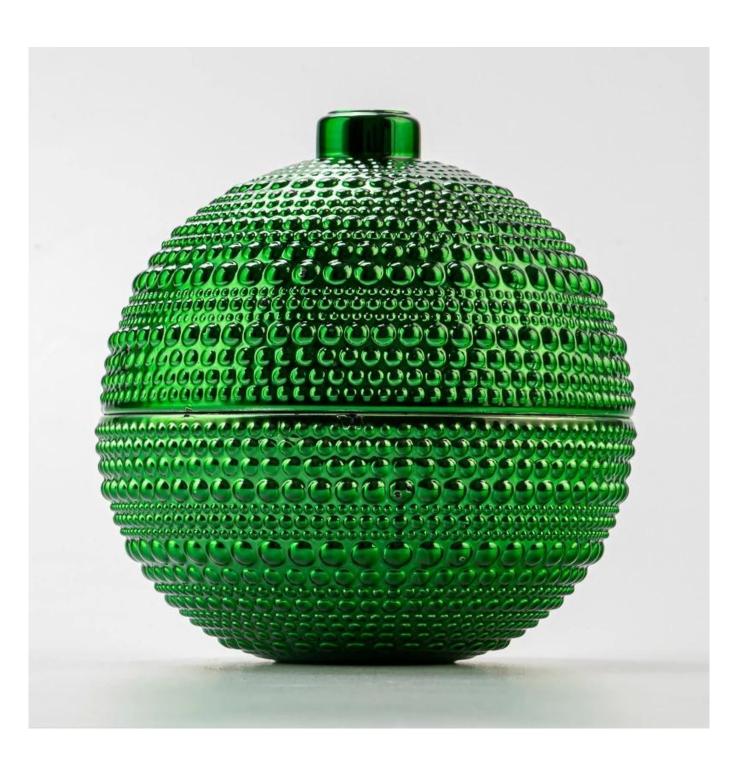

## **Popular Style Green Embossed Electroplated Glass Candle Jar with Lid**

Make a bold statement with our green spherical <u>glass candle jar</u>, featuring a unique half-body, half-lid design.

The embossed grain texture adds a touch of handcrafted elegance, while the rich green color brings warmth and vibrance.

Perfect for scented candles, it combines style and function—ideal for festive décor, luxury gifts, or premium candle collections.

**Our Clients** 