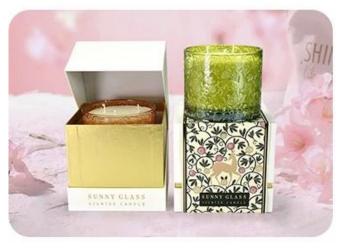

Make a bold statement with our green spherical <u>glass candle jar</u>, featuring a unique half-body, half-lid design.

The embossed grain texture adds a touch of handcrafted elegance, while the rich green color brings warmth and vibrance.

Perfect for scented candles, it combines style and function—ideal for festive décor, luxury gifts, or premium candle collections.

**Our Clients** 