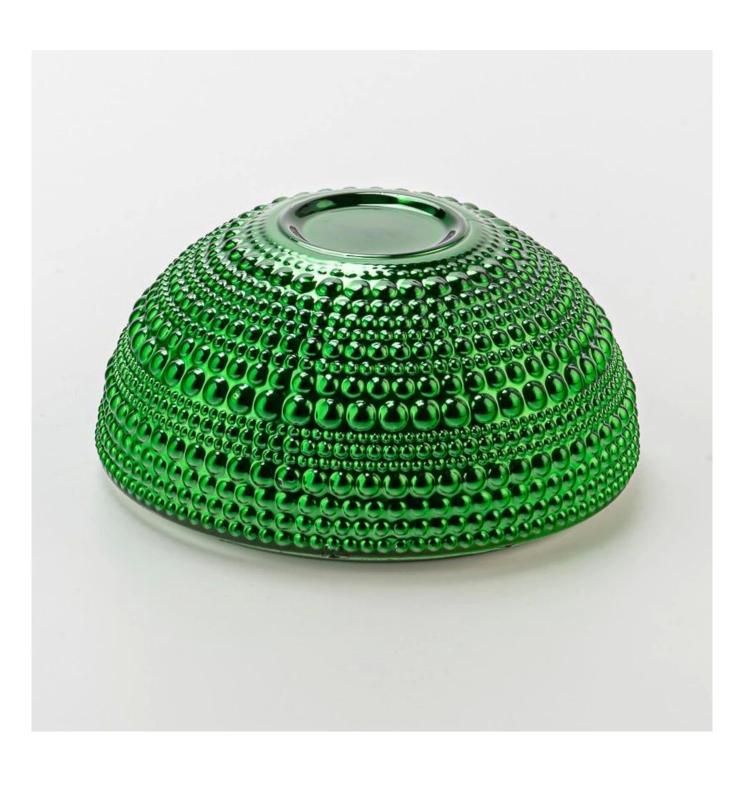

## **Popular Style Green Embossed Electroplated Glass Candle Jar with Lid**

Make a bold statement with our green spherical <u>glass candle jar</u>, featuring a unique half-body, half-lid design.

The embossed grain texture adds a touch of handcrafted elegance, while the rich green color brings warmth and vibrance.

Perfect for scented candles, it combines style and function—ideal for festive décor, luxury gifts, or premium candle collections.

**Our Clients** 