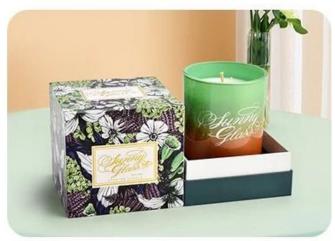

Make a bold statement with our green spherical <u>glass candle jar</u>, featuring a unique half-body, half-lid design.

The embossed grain texture adds a touch of handcrafted elegance, while the rich green color brings warmth and vibrance.

Perfect for scented candles, it combines style and function—ideal for festive décor, luxury gifts, or premium candle collections.

**Our Clients** 