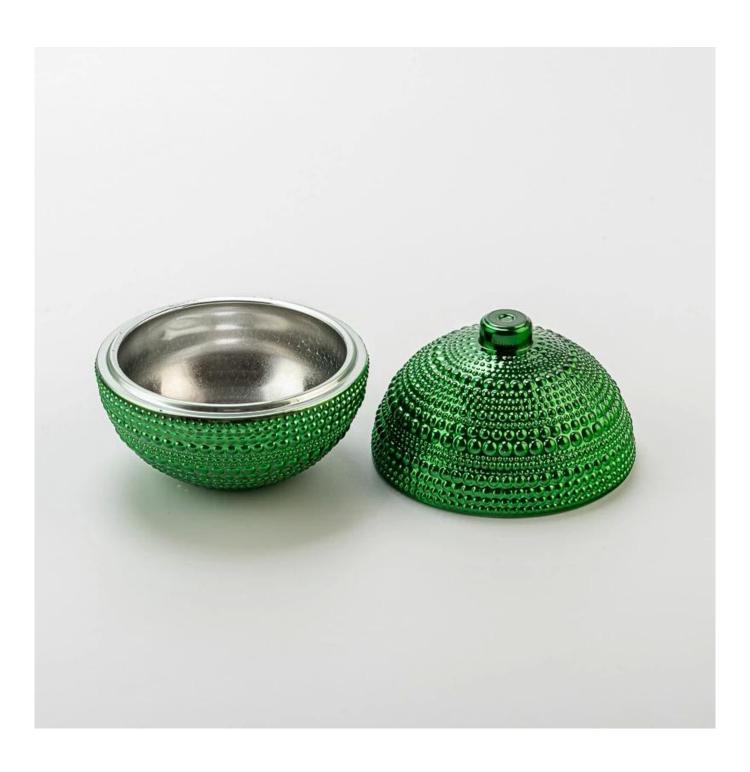

Make a bold statement with our green spherical <u>glass candle jar</u>, featuring a unique half-body, half-lid design.

The embossed grain texture adds a touch of handcrafted elegance, while the rich green color brings warmth and vibrance.

Perfect for scented candles, it combines style and function—ideal for festive décor, luxury gifts, or premium candle collections.

**Our Clients** 