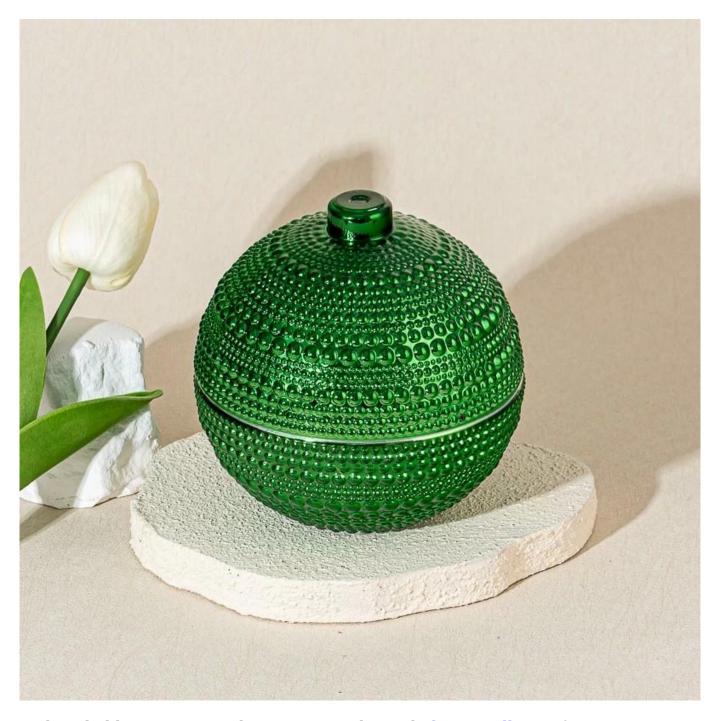

Make a bold statement with our green spherical <u>glass candle jar</u>, featuring a unique half-body, half-lid design.

The embossed grain texture adds a touch of handcrafted elegance, while the rich green color brings warmth and vibrance.

Perfect for scented candles, it combines style and function—ideal for festive décor, luxury gifts, or premium candle collections.

**Our Clients** 