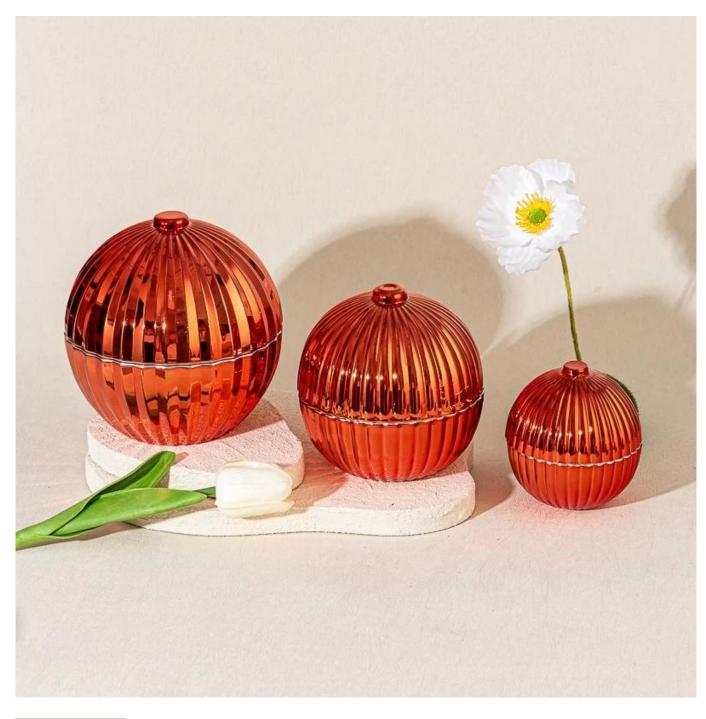

### **Product Description**

| product<br>name   | Popular Red Textured Ball Shape Glass Candle Holder Scented Candle Jar with Lid                                                                                                                |
|-------------------|------------------------------------------------------------------------------------------------------------------------------------------------------------------------------------------------|
| Sample<br>time    | <ol> <li>5 days if there is glass shape and size</li> <li>15 days, if you need new shapes and sizes glass</li> </ol>                                                                           |
| Measure           | Item Number: SGZT25042239 Jar Top dia: 128 mm Bottom dia: 68 mm Height: 60.5 mm Weight: 339 g Capacity□457 ml Lid Top dia: 20 mm Bottom dia: 116 mm Max dia□128 mm Height: 70 mm Weight: 360 g |
| Packing           | Normal packing, Individual gift box, PVC box, window box, color box, white box, etc                                                                                                            |
| Delivery<br>time  | Within 35 days after the sample and order confirmed                                                                                                                                            |
| Payment<br>term   | 30% deposit by T/T in advance and the balance against the copy of B/L                                                                                                                          |
| Shipment          | By sea,by air,by Express and your shipping agent is acceptable                                                                                                                                 |
| Usage<br>Occasion | Home decor,Wedding Decoration,Wedding Favors,Decoration enhancement,                                                                                                                           |

Make a bold statement with our red spherical <u>glass candle jar</u>, featuring a unique half-body, half-lid design.

The embossed grain texture adds a touch of handcrafted elegance, while the rich red color brings warmth and vibrance.

Perfect for scented candles, it combines style and function—ideal for festive décor, luxury gifts, or premium candle collections.

**Our Clients** 