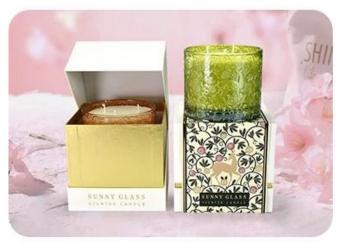

Make a bold statement with our red spherical <u>glass candle jar</u>, featuring a unique half-body, half-lid design.

The embossed grain texture adds a touch of handcrafted elegance, while the rich red color brings warmth and vibrance.

Perfect for scented candles, it combines style and function—ideal for festive décor, luxury gifts, or premium candle collections.

**Our Clients** 