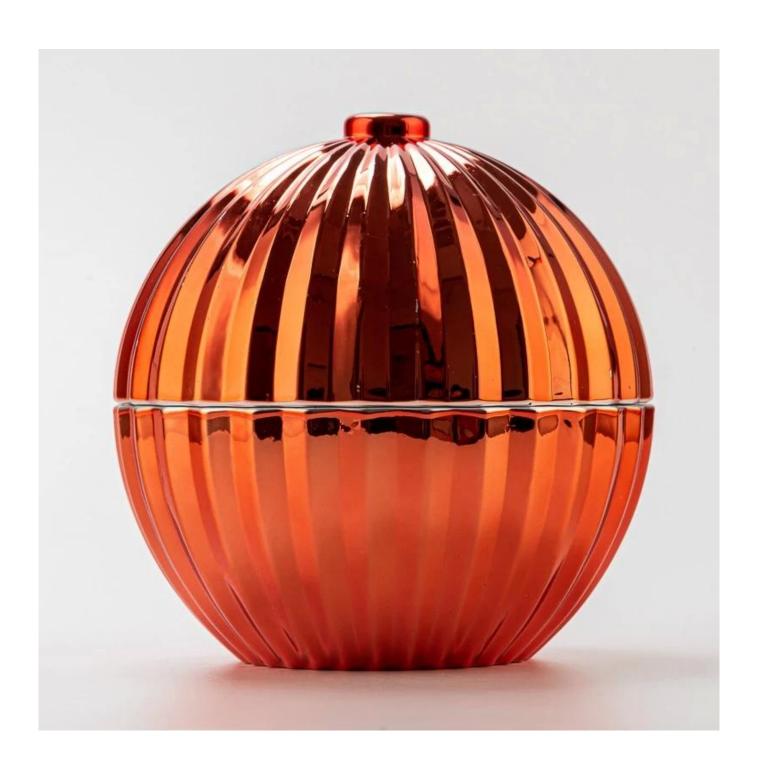

Make a bold statement with our red spherical <u>glass candle jar</u>, featuring a unique half-body, half-lid design.

The embossed grain texture adds a touch of handcrafted elegance, while the rich red color brings warmth and vibrance.

Perfect for scented candles, it combines style and function—ideal for festive décor, luxury gifts, or premium candle collections.

**Our Clients** 