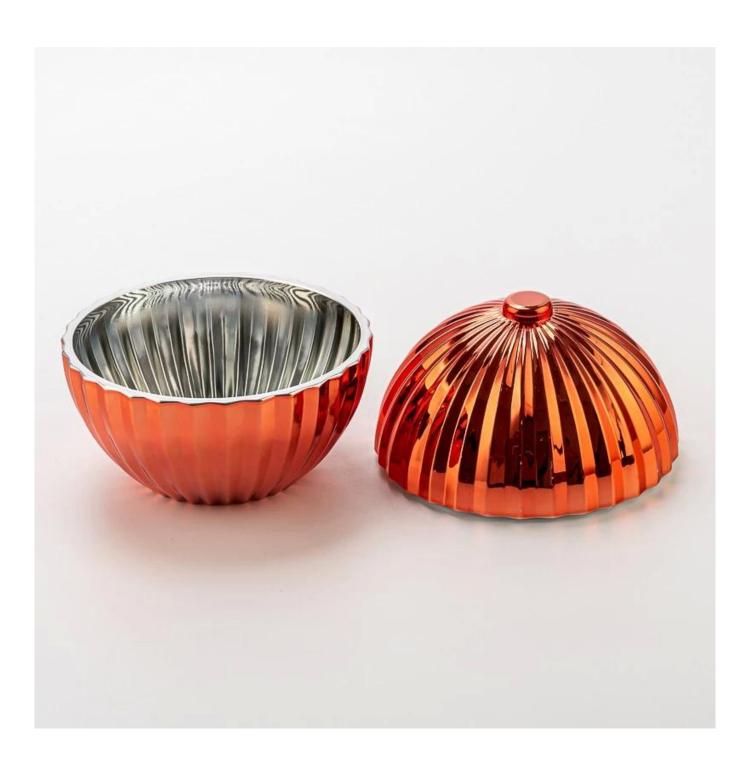

### **Product Description**

| product<br>name   | Popular Red Textured Ball Shape Glass Candle Holder Scented Candle Jar with Lid                                                                                                                |
|-------------------|------------------------------------------------------------------------------------------------------------------------------------------------------------------------------------------------|
| Sample<br>time    | <ol> <li>5 days if there is glass shape and size</li> <li>15 days, if you need new shapes and sizes glass</li> </ol>                                                                           |
| Measure           | Item Number: SGZT25042239 Jar Top dia: 128 mm Bottom dia: 68 mm Height: 60.5 mm Weight: 339 g Capacity□457 ml Lid Top dia: 20 mm Bottom dia: 116 mm Max dia□128 mm Height: 70 mm Weight: 360 g |
| Packing           | Normal packing, Individual gift box, PVC box, window box, color box, white box, etc                                                                                                            |
| Delivery<br>time  | Within 35 days after the sample and order confirmed                                                                                                                                            |
| Payment<br>term   | 30% deposit by T/T in advance and the balance against the copy of B/L                                                                                                                          |
| Shipment          | By sea,by air,by Express and your shipping agent is acceptable                                                                                                                                 |
| Usage<br>Occasion | Home decor,Wedding Decoration,Wedding Favors,Decoration enhancement,                                                                                                                           |

Make a bold statement with our red spherical <u>glass candle jar</u>, featuring a unique half-body, half-lid design.

The embossed grain texture adds a touch of handcrafted elegance, while the rich red color brings warmth and vibrance.