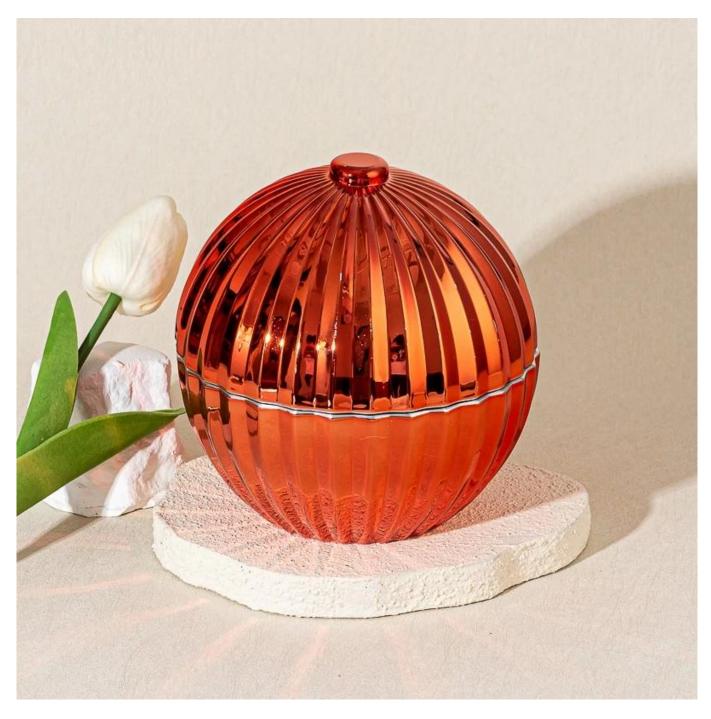

Make a bold statement with our red spherical <u>glass candle jar</u>, featuring a unique half-body, half-lid design.

The embossed grain texture adds a touch of handcrafted elegance, while the rich red color brings warmth and vibrance.

Perfect for scented candles, it combines style and function—ideal for festive décor, luxury gifts, or premium candle collections.

**Our Clients** 