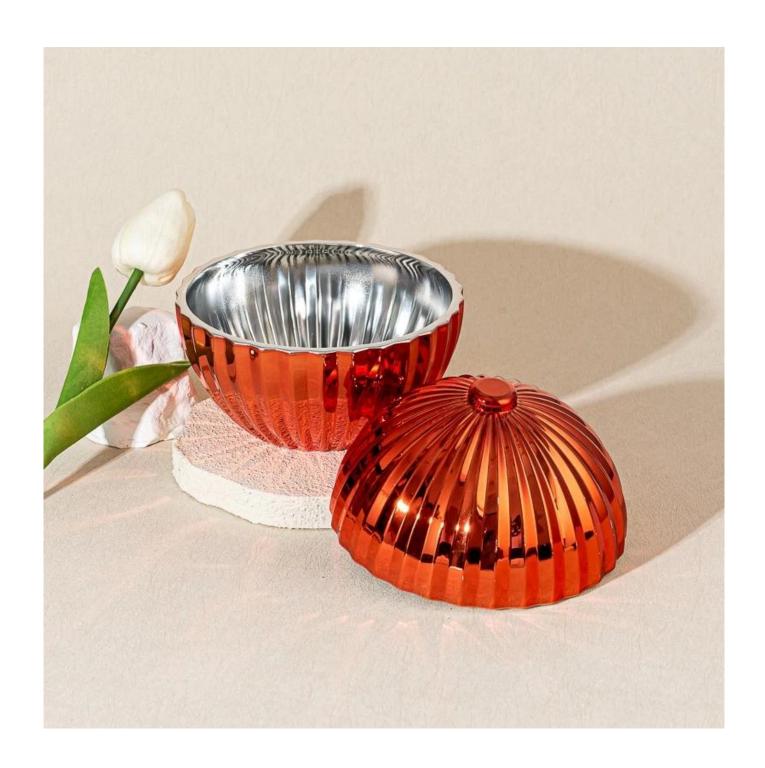

Make a bold statement with our red spherical <u>glass candle jar</u>, featuring a unique half-body, half-lid design.

The embossed grain texture adds a touch of handcrafted elegance, while the rich red color brings warmth and vibrance.

Perfect for scented candles, it combines style and function—ideal for festive décor, luxury gifts, or premium candle collections.

**Our Clients** 