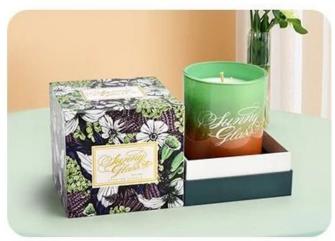

Make a bold statement with our red spherical <u>glass candle jar</u>, featuring a unique half-body, half-lid design.

The embossed grain texture adds a touch of handcrafted elegance, while the rich red color brings warmth and vibrance.

Perfect for scented candles, it combines style and function—ideal for festive décor, luxury gifts, or premium candle collections.

**Our Clients** 