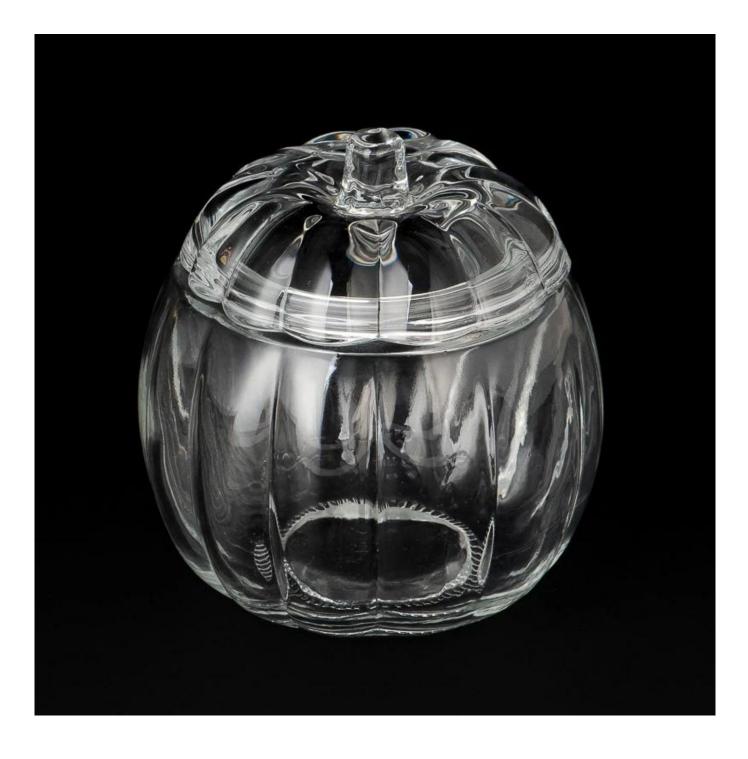

## Popular Pumpkin Shaped Custom Color Glass <u>Candle</u> <u>Jar</u> with Lid

## **Product Description**

Elevate your space with our exquisite pumpkin-shaped glass candle holder!

Crafted from premium transparent glass, this elegant piece features intricate ribbed detailing and a snug-fitting lid with a delicate handle. .