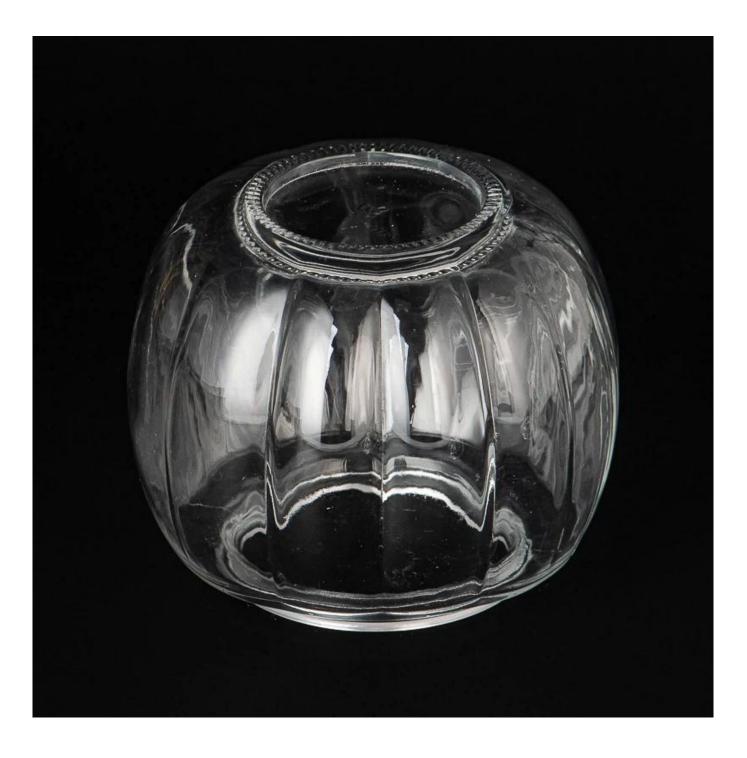

## Popular Pumpkin Shaped Custom Color Glass <u>Candle</u> <u>Jar</u> with Lid

## **Product Description**

Elevate your space with our exquisite pumpkin-shaped glass candle holder!

Crafted from premium transparent glass, this elegant piece features intricate ribbed detailing and a snug-fitting lid with a delicate handle. .

The crystal-clear design creates mesmerizing light reflections, perfect for adding a touch of sophistication to any room.

Ideal for romantic dinners, spa settings, or festive decorations. Its timeless minimalist style blends seamlessly with any decor.