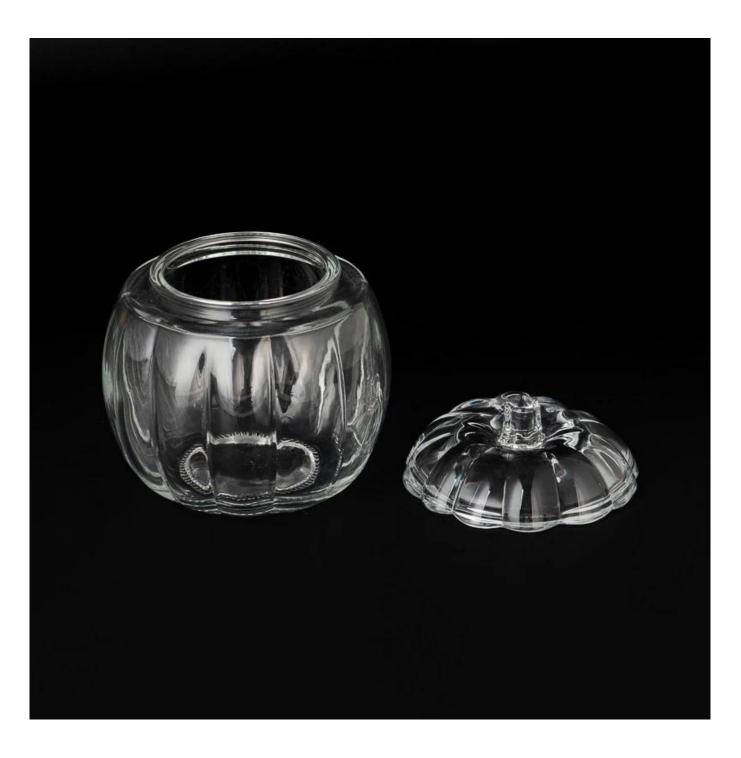

## Popular Pumpkin Shaped Custom Color Glass <u>Candle</u> <u>Jar</u> with Lid

## **Product Description**

Elevate your space with our exquisite pumpkin-shaped glass candle holder!

Crafted from premium transparent glass, this elegant piece features intricate ribbed detailing and a snug-fitting lid with a delicate handle. .

The crystal-clear design creates mesmerizing light reflections, perfect for adding a touch of sophistication to any room.

Ideal for romantic dinners, spa settings, or festive decorations. Its timeless minimalist style blends seamlessly with any decor.