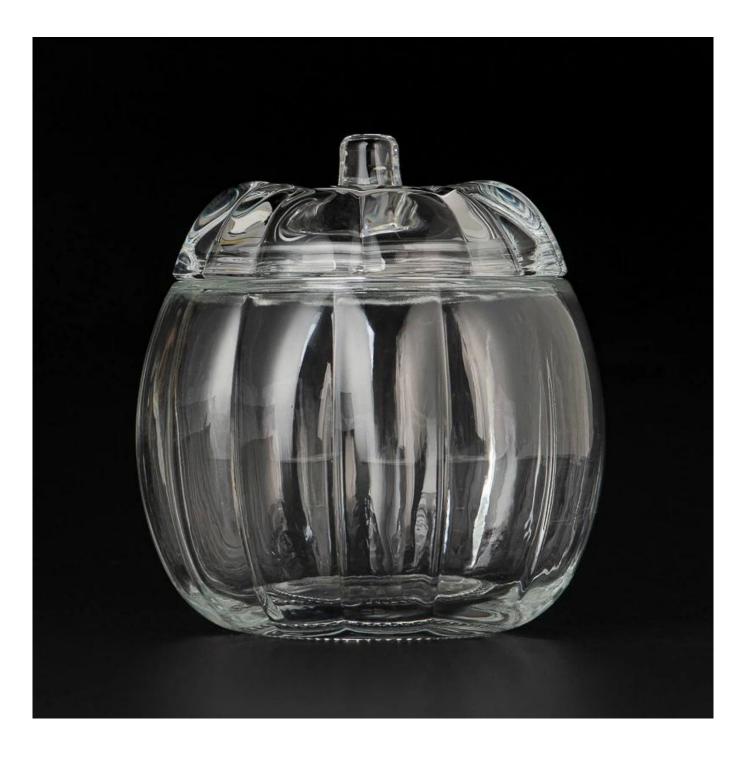

## Popular Pumpkin Shaped Custom Color Glass <u>Candle</u> <u>Jar</u> with Lid

## **Product Description**

Elevate your space with our exquisite pumpkin-shaped glass candle holder!

Crafted from premium transparent glass, this elegant piece features intricate ribbed detailing and a snug-fitting lid with a delicate handle. .