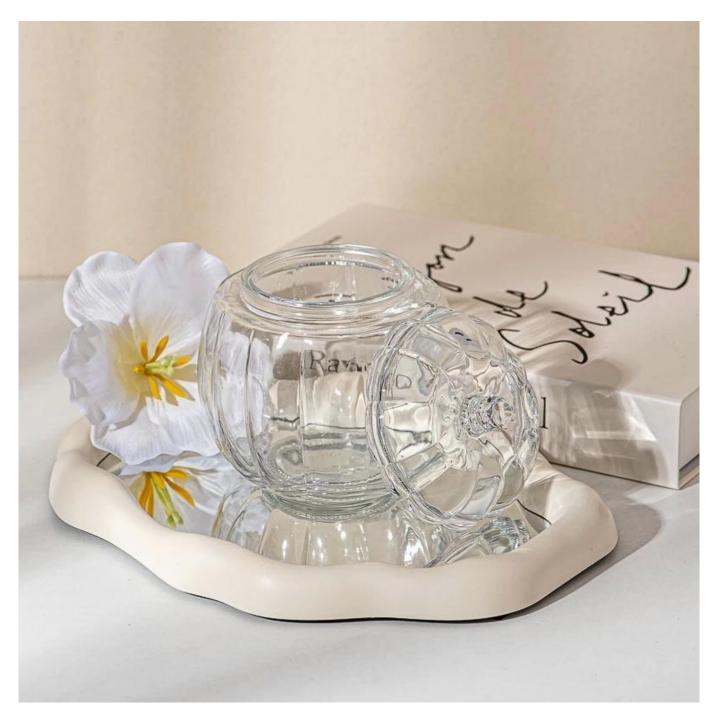

| product<br>name   | Popular Pumpkin Shaped Custom Color Glass Candle Jar with Lid                                                                                                                                                 |
|-------------------|---------------------------------------------------------------------------------------------------------------------------------------------------------------------------------------------------------------|
| Sample<br>time    | <ol> <li>5 days if there is glass shape and size</li> <li>15 days, if you need new shapes and sizes glass</li> </ol>                                                                                          |
| Measure           | Item Number: SGKY25052104<br>Jar<br>Top dia: 79 mm<br>Bottom dia: 61 mm<br>Max dia:120mm<br>Height: 98 mm<br>Weight: 352 g<br>Capacity: 720 ml<br>Lid<br>Bottom dia: 100 mm<br>Height: 39 mm<br>Weight: 150 g |
| Packing           | Normal packing,Individual gift box, PVC box, window box, color box, white box, etc                                                                                                                            |
| Delivery<br>time  | Within 35 days after the sample and order confirmed                                                                                                                                                           |
| Payment<br>term   | 30% deposit by T/T in advance and the balance against the copy of B/L                                                                                                                                         |
| Shipment          | By sea,by air,by Express and your shipping agent is acceptable                                                                                                                                                |
| Usage<br>Occasion | Home decor,Wedding Decoration,Wedding Favors,Decoration enhancement,                                                                                                                                          |

## **Product Description**

Elevate your space with our exquisite pumpkin-shaped glass candle holder!

Crafted from premium transparent glass, this elegant piece features intricate ribbed detailing and a snug-fitting lid with a delicate handle. .