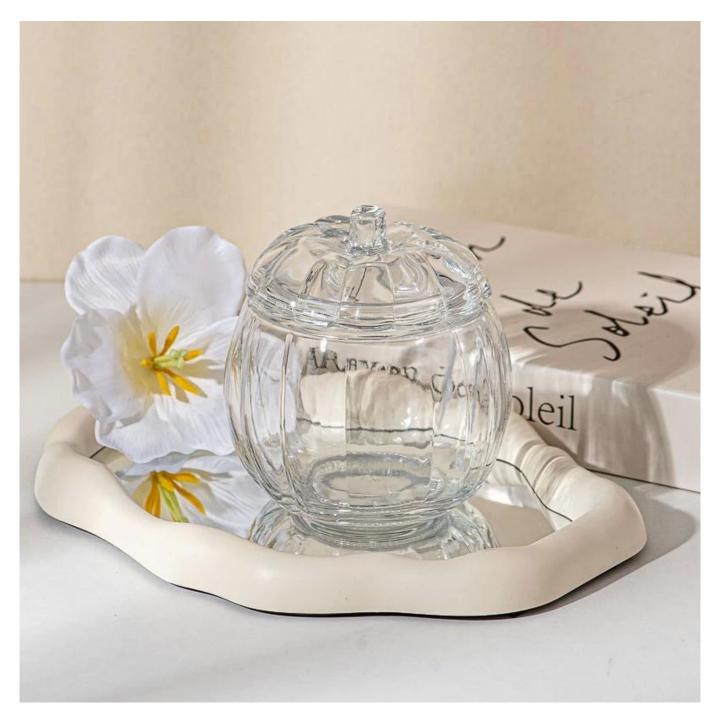

## Popular Pumpkin Shaped Custom Color Glass <u>Candle</u> <u>Jar</u> with Lid

## **Product Description**

Elevate your space with our exquisite pumpkin-shaped glass candle holder!

Crafted from premium transparent glass, this elegant piece features intricate ribbed detailing and a snug-fitting lid with a delicate handle. .

The crystal-clear design creates mesmerizing light reflections, perfect for adding a touch of sophistication to any room.

Ideal for romantic dinners, spa settings, or festive decorations. Its timeless minimalist style blends seamlessly with any decor.