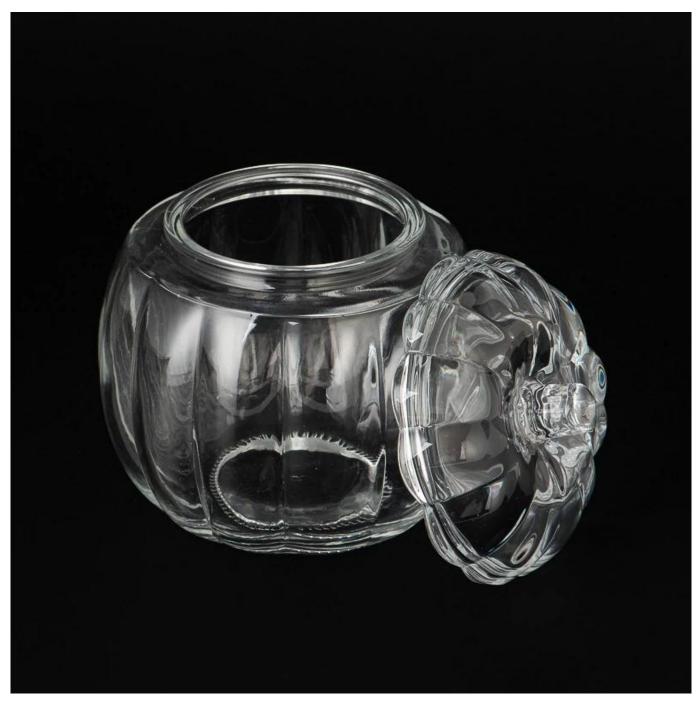

## Popular Pumpkin Shaped Custom Color Glass <u>Candle</u> <u>Jar</u> with Lid

## **Product Description**

Elevate your space with our exquisite pumpkin-shaped glass candle holder!

Crafted from premium transparent glass, this elegant piece features intricate ribbed detailing and a snug-fitting lid with a delicate handle. .

The crystal-clear design creates mesmerizing light reflections, perfect for adding a touch of sophistication to any room.

Ideal for romantic dinners, spa settings, or festive decorations. Its timeless minimalist style blends seamlessly with any decor.