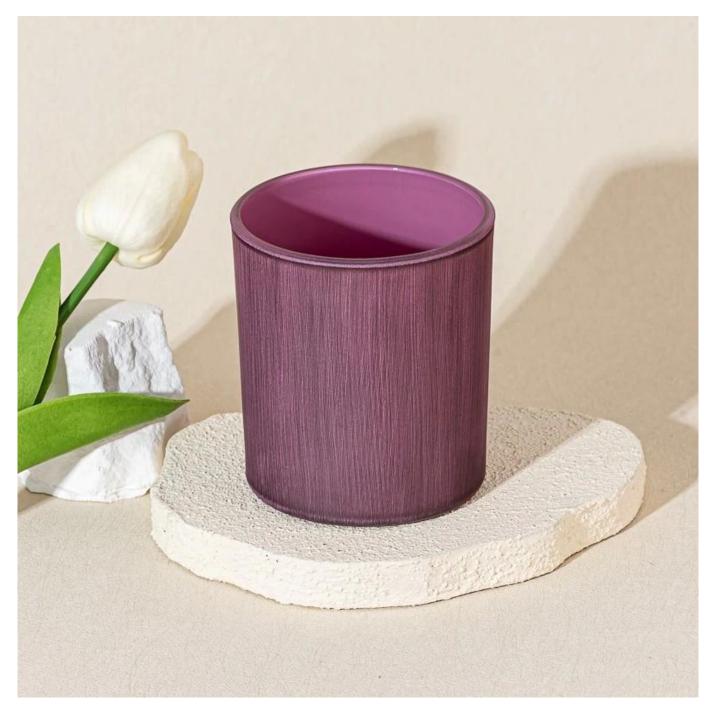

## **Product Description**

This matte burgundy <u>glass candle holder</u>, features a subtle brushed texture that exudes understated elegance.

With its minimalist cylindrical design, it blends beautifully into any décor style.

Perfect for romantic dinners, relaxing baths, or festive settings, it adds a warm glow and a touch of artistic charm to your space.

Crafted with precision and style, it's ideal for holding scented candles and creating a cozy, upscale atmosphere.

Whether used for home décor or luxury candle lines, this piece delivers both visual impact and refined craftsmanship.