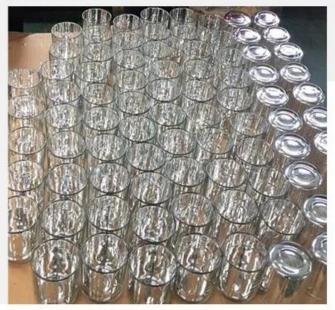

## **Product Description**

This matte burgundy <u>glass candle holder</u>, features a subtle brushed texture that exudes understated elegance.

With its minimalist cylindrical design, it blends beautifully into any décor style.

Perfect for romantic dinners, relaxing baths, or festive settings, it adds a warm glow and a touch of artistic charm to your space.

Crafted with precision and style, it's ideal for holding scented candles and creating a cozy, upscale atmosphere.

Whether used for home décor or luxury candle lines, this piece delivers both visual impact and refined craftsmanship.