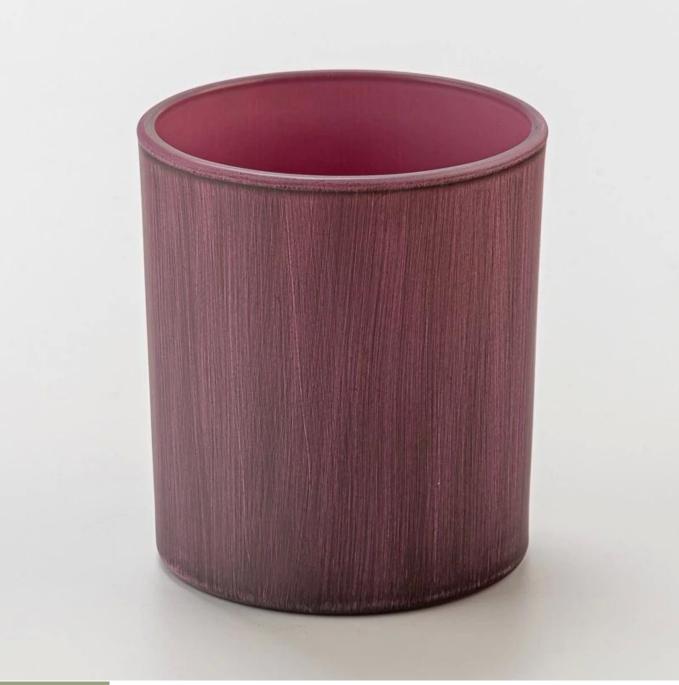

## **Product Description**

This matte burgundy <u>glass candle holder</u>, features a subtle brushed texture that exudes understated elegance.

With its minimalist cylindrical design, it blends beautifully into any décor style.

Perfect for romantic dinners, relaxing baths, or festive settings, it adds a warm glow and a touch of artistic charm to your space.

Crafted with precision and style, it's ideal for holding scented candles and creating a cozy, upscale atmosphere.

Whether used for home décor or luxury candle lines, this piece delivers both visual impact and refined craftsmanship.