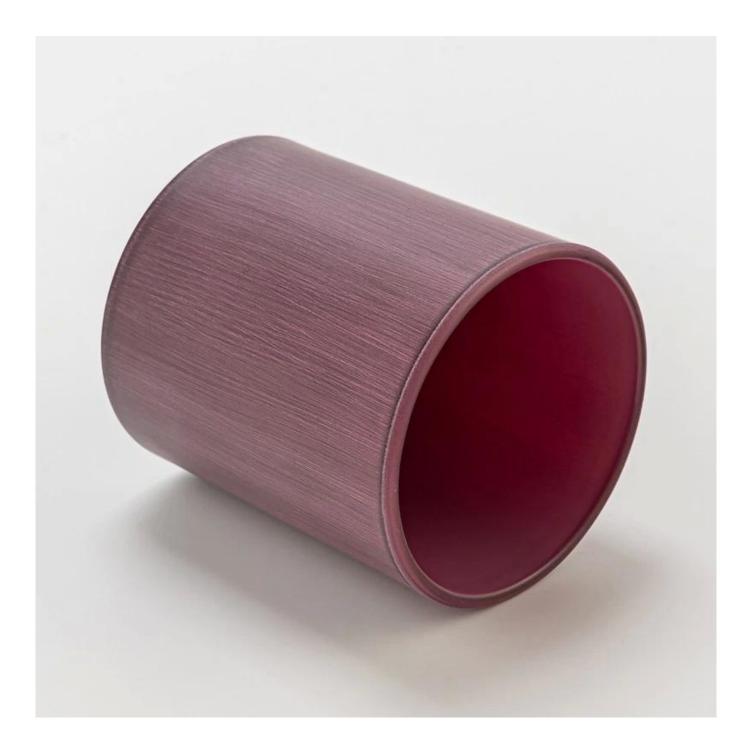

## **Product Description**

This matte burgundy <u>glass candle holder</u>, features a subtle brushed texture that exudes understated elegance.

With its minimalist cylindrical design, it blends beautifully into any décor style.

Perfect for romantic dinners, relaxing baths, or festive settings, it adds a warm glow and a touch of artistic charm to your space.

Crafted with precision and style, it's ideal for holding scented candles and creating a cozy, upscale atmosphere.

Whether used for home décor or luxury candle lines, this piece delivers both visual impact and refined craftsmanship.