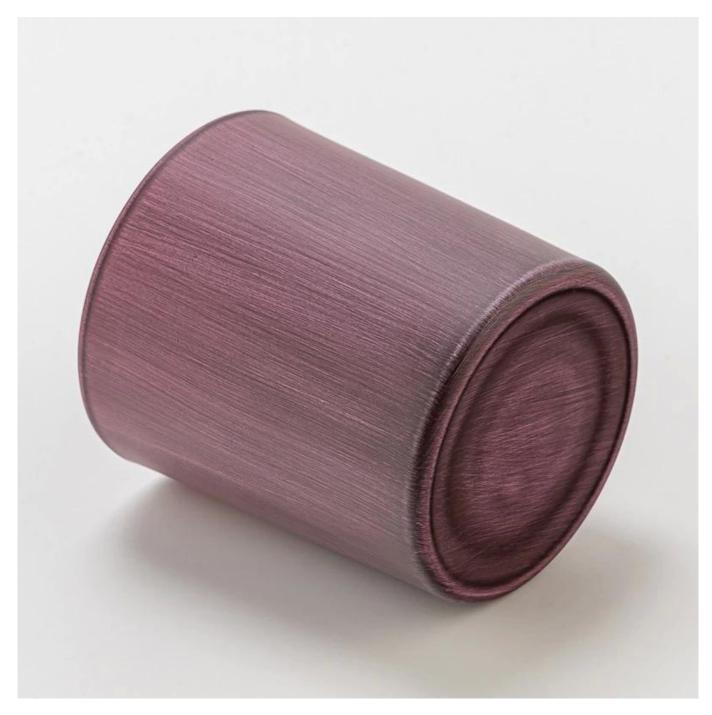

## **Product Description**

This matte burgundy <u>glass candle holder</u>, features a subtle brushed texture that exudes understated elegance.

With its minimalist cylindrical design, it blends beautifully into any décor style.

Perfect for romantic dinners, relaxing baths, or festive settings, it adds a warm glow and a touch of artistic charm to your space.

Crafted with precision and style, it's ideal for holding scented candles and creating a cozy, upscale atmosphere.

Whether used for home décor or luxury candle lines, this piece delivers both visual impact and refined craftsmanship.