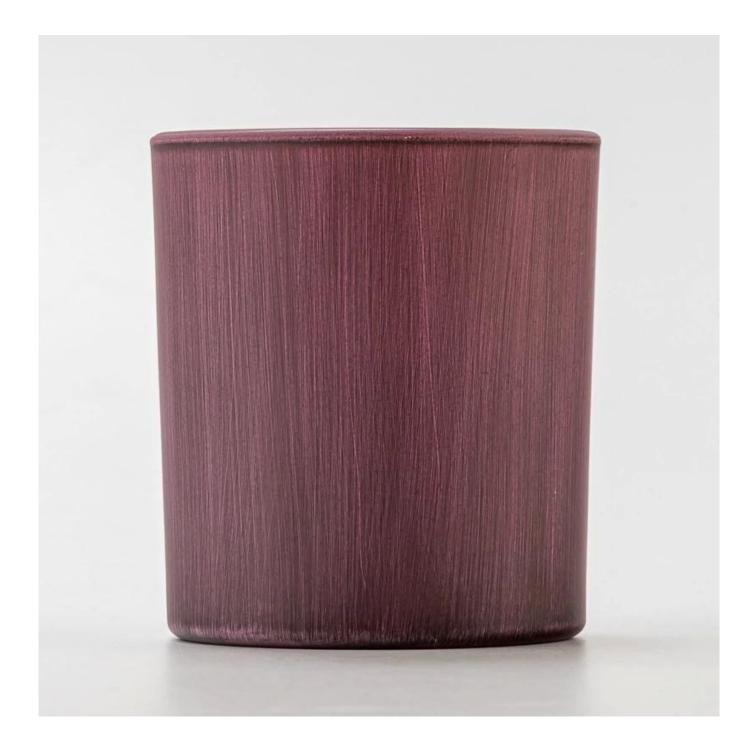

## **Product Description**

This matte burgundy <u>glass candle holder</u>, features a subtle brushed texture that exudes understated elegance.

With its minimalist cylindrical design, it blends beautifully into any décor style.

Perfect for romantic dinners, relaxing baths, or festive settings, it adds a warm glow and a touch of artistic charm to your space.

Crafted with precision and style, it's ideal for holding scented candles and creating a cozy, upscale atmosphere.

Whether used for home décor or luxury candle lines, this piece delivers both visual impact and refined craftsmanship.