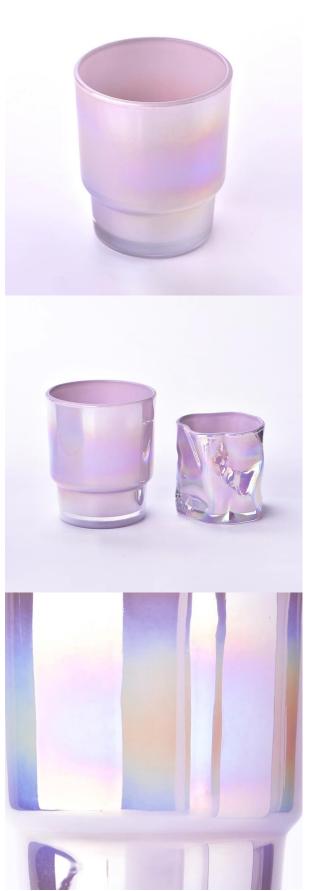

### **Major advantage**

Focus on luxury design

About 80% of American perfume brand suppliers

- . AQL plus 6 strict rigorous QC test standards
- . Maintain quality and sample and bulk products

Top dia:88mm Bottom dia:72mm Height:105mm Capacity: 420ml Weight: 420g