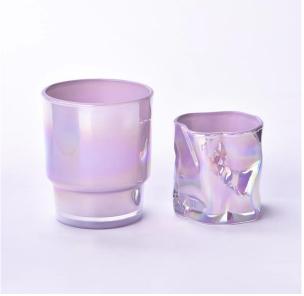

## Popular iridescent glass candle jar for Candle making in bulk

Sunny Glassware not only produces OEM / ODM orders, but also helps many brands start from the product concept.

Why choose sunshine?

### **Major advantage**

Focus on luxury design

About 80% of American perfume brand suppliers

- . AQL plus 6 strict rigorous QC test standards
- . Maintain quality and sample and bulk products

Top dia:88mm Bottom dia:72mm Height:105mm Capacity: 420ml Weight: 420g