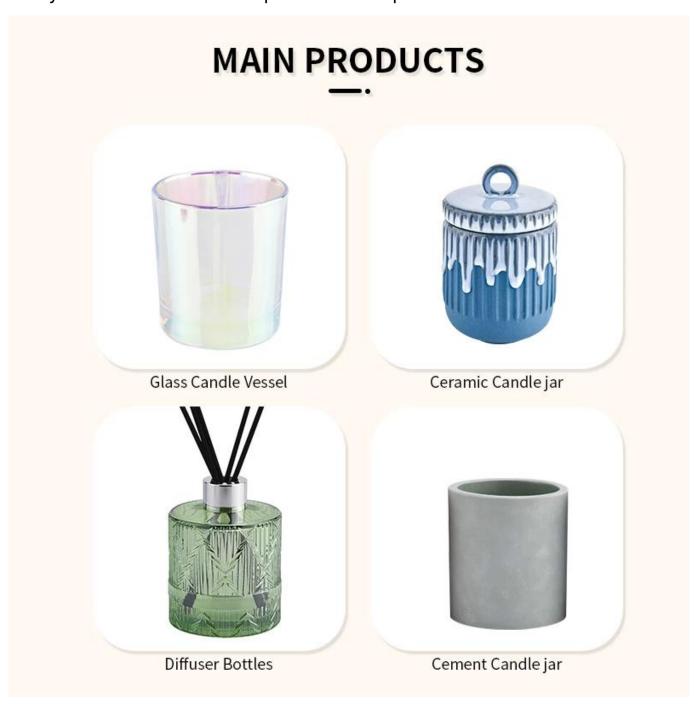

## Popular iridescent glass candle jar for Candle making in bulk

Sunny Glassware not only produces OEM / ODM orders, but also helps many brands start from the product concept.



Why choose sunshine?



### **Major advantage**

Focus on luxury design

About 80% of American perfume brand suppliers

- . AQL plus 6 strict rigorous QC test standards
- . Maintain quality and sample and bulk products

Top dia:88mm Bottom dia:72mm Height:105mm Capacity: 420ml Weight: 420g

We translate your ideas into creative spices products, we sell yourself in the local market.





#### feature of product

- 1. High quality home decorative glass incense bottle.
- 2. Applicable to hotel, wedding, etc.
- 3. Meet the function of ASTM test products.

### Let you choose

- 1. Various drawings and sizes are available.
- 2. Any painted, cutting, plating, laser model processing tool.
- 3. Shrink film, color gift box, white gift box and other special packaging.

We have a quality control com