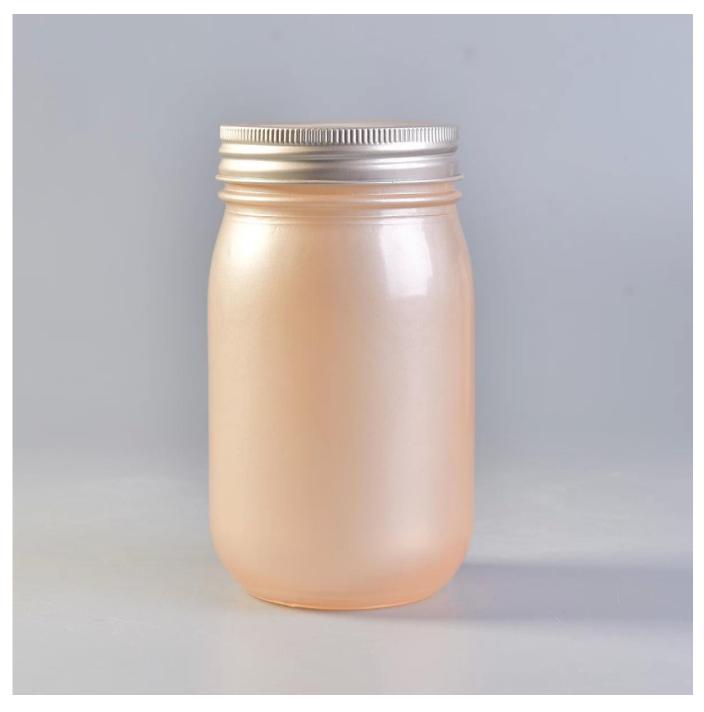

Contact us: sales8@sunnyglassware.com for more details

product name

glass candle containers

| ltem             | SGWJ19101001                                                                                                                                                       |
|------------------|--------------------------------------------------------------------------------------------------------------------------------------------------------------------|
| Name             | Top dia:70mm<br>Bottom dia: 78mm<br>Height: 135mm<br>Weight: 278g<br>Capacity: 500ml                                                                               |
| Capacity         | candle holders of different sizes etc. It's available                                                                                                              |
| Sampling time    | <ul><li>1.5 days if the shape and size of the products exist</li><li>2.15 days if you need a new shape and size of products</li></ul>                              |
| package          | Regular safety packing 24pcs / 36pcs / 48pcs and so on for export carton with egg divider                                                                          |
| MOQ              | 1500pcs                                                                                                                                                            |
| Delivery time    | Within 55 days of order confirmation                                                                                                                               |
| Payment terms    | 30% deposit by T / T in advance, the balance after showing the copy of B / L $$                                                                                    |
| Product features | <ol> <li>High quality and competitive prices</li> <li>ASTM test</li> <li>Eco-friendly</li> <li>It is widely aimed at weddings, parties, home, bars etc.</li> </ol> |