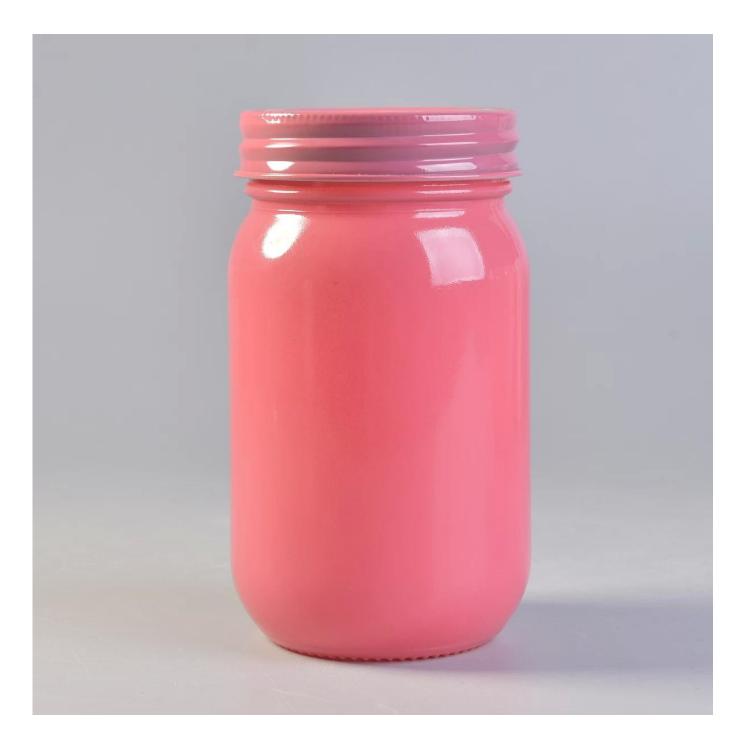

Contact us: sales8@sunnyglassware.com for more details

product name

glass candle containers

| ltem             | SGWJ19101001                                                                                                                                                       |
|------------------|--------------------------------------------------------------------------------------------------------------------------------------------------------------------|
| Name             | Top dia:70mm<br>Bottom dia: 78mm<br>Height: 135mm<br>Weight: 278g<br>Capacity: 500ml                                                                               |
| Capacity         | candle holders of different sizes etc. It's available                                                                                                              |
| Sampling time    | <ul><li>1.5 days if the shape and size of the products exist</li><li>2.15 days if you need a new shape and size of products</li></ul>                              |
| package          | Regular safety packing 24pcs / 36pcs / 48pcs and so on for export carton with egg divider                                                                          |
| MOQ              | 1500pcs                                                                                                                                                            |
| Delivery time    | Within 55 days of order confirmation                                                                                                                               |
| Payment terms    | 30% deposit by T / T in advance, the balance after showing the copy of B / L $$                                                                                    |
| Product features | <ol> <li>High quality and competitive prices</li> <li>ASTM test</li> <li>Eco-friendly</li> <li>It is widely aimed at weddings, parties, home, bars etc.</li> </ol> |