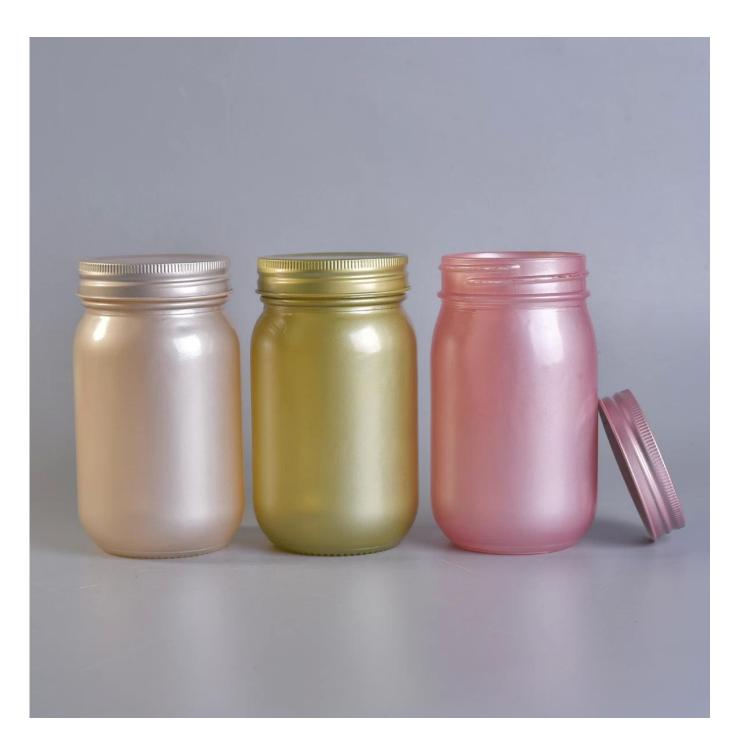

Contact us: sales8@sunnyglassware.com for more details

product name

glass candle containers

| ltem             | SGWJ19101001                                                                                                                                                       |
|------------------|--------------------------------------------------------------------------------------------------------------------------------------------------------------------|
| Name             | Top dia:70mm<br>Bottom dia: 78mm<br>Height: 135mm<br>Weight: 278g<br>Capacity: 500ml                                                                               |
| Capacity         | candle holders of different sizes etc. It's available                                                                                                              |
| Sampling time    | <ul><li>1.5 days if the shape and size of the products exist</li><li>2.15 days if you need a new shape and size of products</li></ul>                              |
| package          | Regular safety packing 24pcs / 36pcs / 48pcs and so on for export carton with egg divider                                                                          |
| MOQ              | 1500pcs                                                                                                                                                            |
| Delivery time    | Within 55 days of order confirmation                                                                                                                               |
| Payment terms    | 30% deposit by T / T in advance, the balance after showing the copy of B / L $$                                                                                    |
| Product features | <ol> <li>High quality and competitive prices</li> <li>ASTM test</li> <li>Eco-friendly</li> <li>It is widely aimed at weddings, parties, home, bars etc.</li> </ol> |