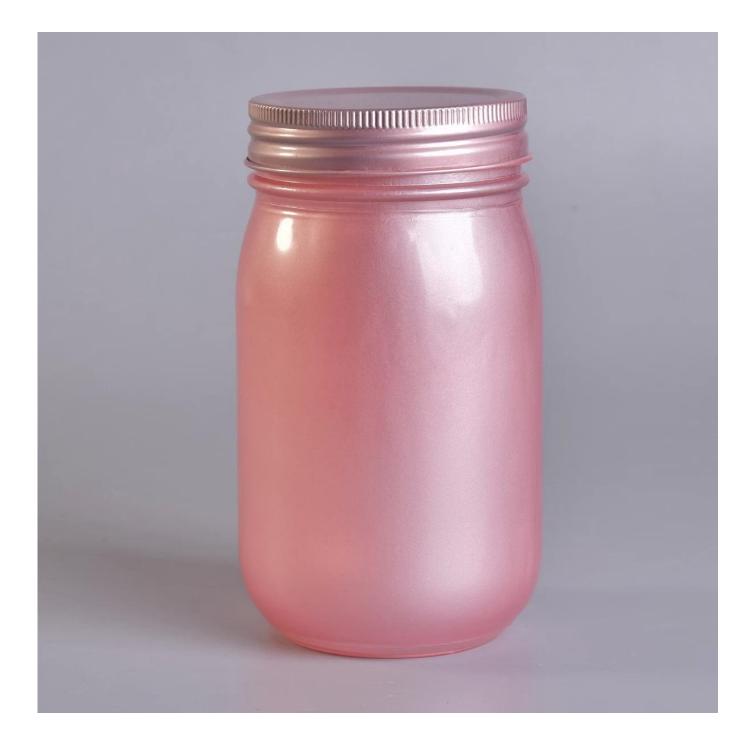

Contact us: sales8@sunnyglassware.com for more details

product name

glass candle containers

| ltem             | SGWJ19101001                                                                                                                                                       |
|------------------|--------------------------------------------------------------------------------------------------------------------------------------------------------------------|
| Name             | Top dia:70mm<br>Bottom dia: 78mm<br>Height: 135mm<br>Weight: 278g<br>Capacity: 500ml                                                                               |
| Capacity         | candle holders of different sizes etc. It's available                                                                                                              |
| Sampling time    | <ul><li>1.5 days if the shape and size of the products exist</li><li>2.15 days if you need a new shape and size of products</li></ul>                              |
| package          | Regular safety packing 24pcs / 36pcs / 48pcs and so on for export carton with egg divider                                                                          |
| MOQ              | 1500pcs                                                                                                                                                            |
| Delivery time    | Within 55 days of order confirmation                                                                                                                               |
| Payment terms    | 30% deposit by T / T in advance, the balance after showing the copy of B / L $$                                                                                    |
| Product features | <ol> <li>High quality and competitive prices</li> <li>ASTM test</li> <li>Eco-friendly</li> <li>It is widely aimed at weddings, parties, home, bars etc.</li> </ol> |