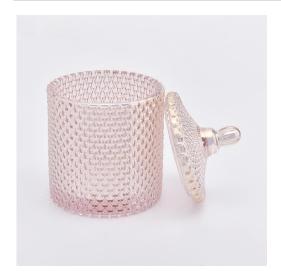

# **Popular GEO Cut Glass Candle Jar With Lid**

Allen Stanson

**Product Details** 

The characteristics of this candle jar with lids

1. Egg shape glass candle holders

2. Spraying black color with god dots on the candle holders and lids