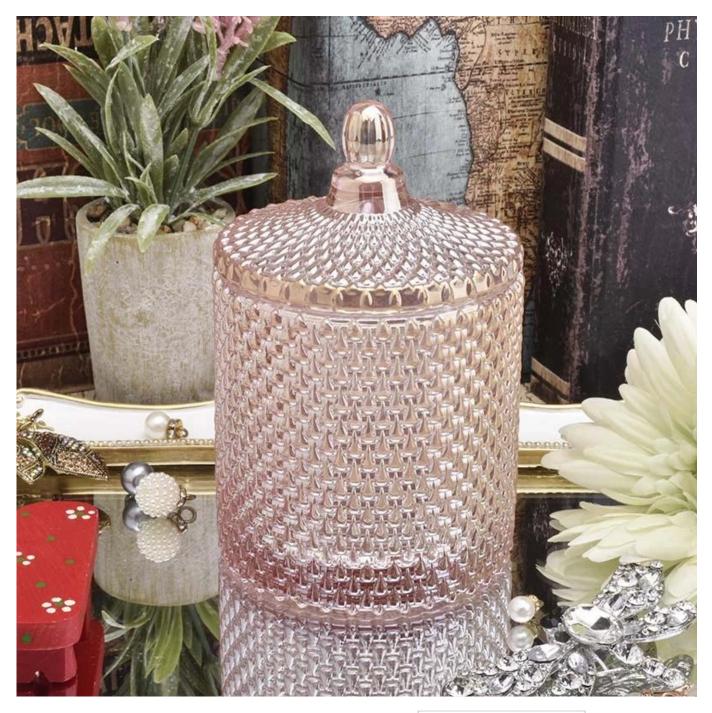

# **Popular GEO Cut Glass Candle Jar With Lid**

Allen Stanson

**Product Details** 

The characteristics of this candle jar with lids

1. Egg shape glass candle holders

2. Spraying black color with god dots on the candle holders and lids