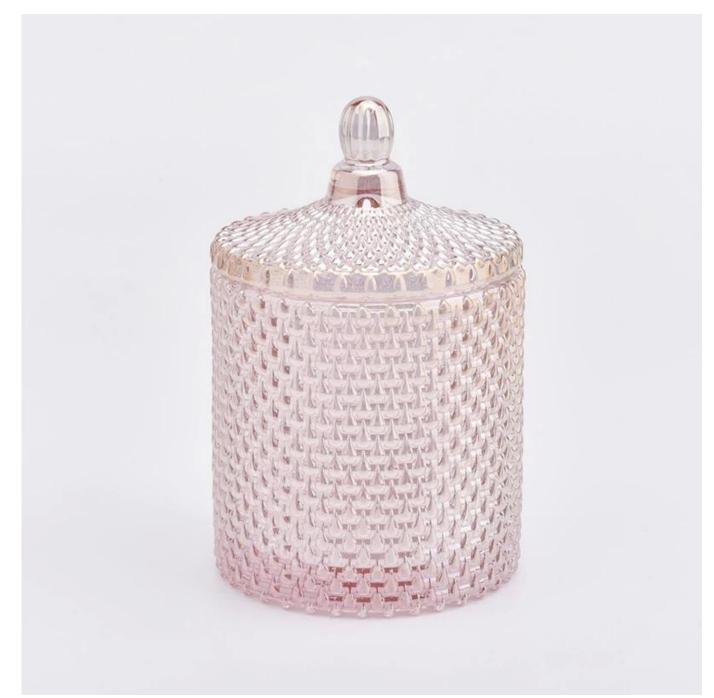

# **Popular GEO Cut Glass Candle Jar With Lid**

Allen Stanson

**Product Details** 

The characteristics of this candle jar with lids

1. Egg shape glass candle holders

2. Spraying black color with god dots on the candle holders and lids