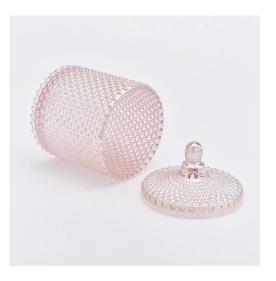

# **Popular GEO Cut Glass Candle Jar With Lid**

Allen Stanson

**Product Details** 

The characteristics of this candle jar with lids

1. Egg shape glass candle holders

2. Spraying black color with god dots on the candle holders and lids