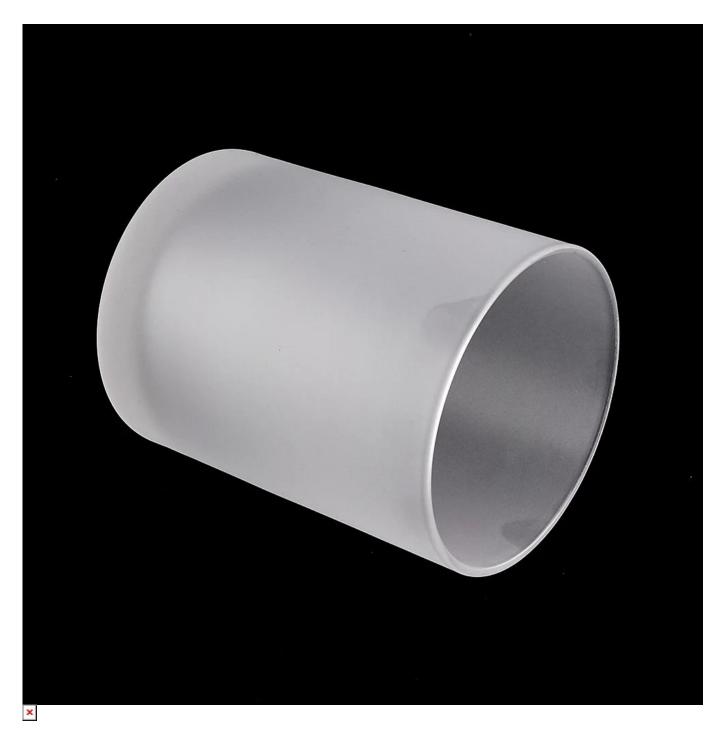

### The characteristics of the machine pressed glass candlestick

Open Machine Machine-Pressed Craft is usually used to make candlesticks with the following features: the upper diameter is lower than the bottom

- . Mass production with high MOQ
- . Embossed pattern on the outer wall
- . Maximum Minimum thickness: 1.5~10mm
- . Thinner thickness:  $4 \sim 30 \text{mm}$
- . Low cost model cost on the exterior wall.