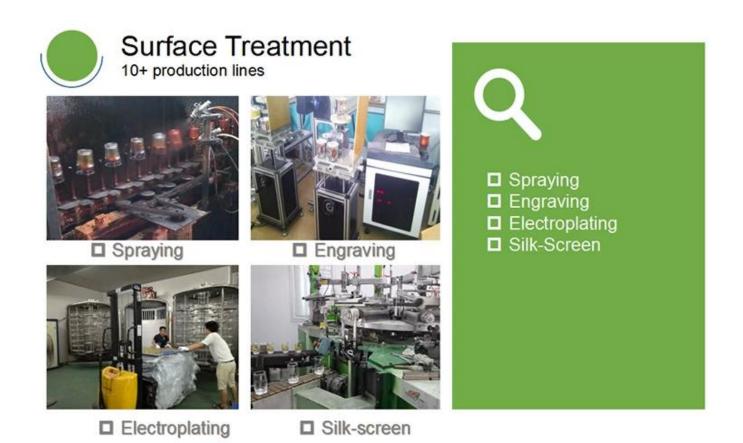

EST Fragrance. The talented design team is unmatched in China.

Product Details

Monto-Comment

The characteristics of this candle jar with lids







We purchased an international office of 1,800 square meters in Shenzhen.









## **Sample room display**

Meiyang Glass provides more than just **Shenzhen sample room has 5000 pieces** A wide range of options. He won a big card <u>Customer Reviews</u>. Welcome to the Shenzhen office! The image is as follows **Just part of our design candlestick**Welcome to the Shenzhen office to find your favorite, it will bring you a lot of surprises, because it is difficult to find such another supplier in China.



**Our certificate** 



Below are pictures of major online transactions. For more factory information, please see:<u>Factory</u> tour





**Other videos** 

### The characteristics of the machine pressed glass candlestick

Open Machine Machine-Pressed Craft is usually used to make candlesticks with the following features: the upper diameter is lower than the bottom

- . Mass production with high MOQ
- . Embossed pattern on the outer wall
- . Maximum Minimum thickness: 1.5~10mm
- . Thinner thickness:  $4 \sim 30 \text{mm}$
- . Low cost model cost on the exterior wall.

#### **Application method**

- 1. Use it under the guidance of an adult
- 2. Rinse with water or boiling water before use
- 3. Do not touch the edge of the glass, try removing the bottom of the glass or the handle

### **Precautions**

Beer, wine, white wine, drinks or hot water may not be too full

- 2. To avoid hurting your child's hands, keep them out of r