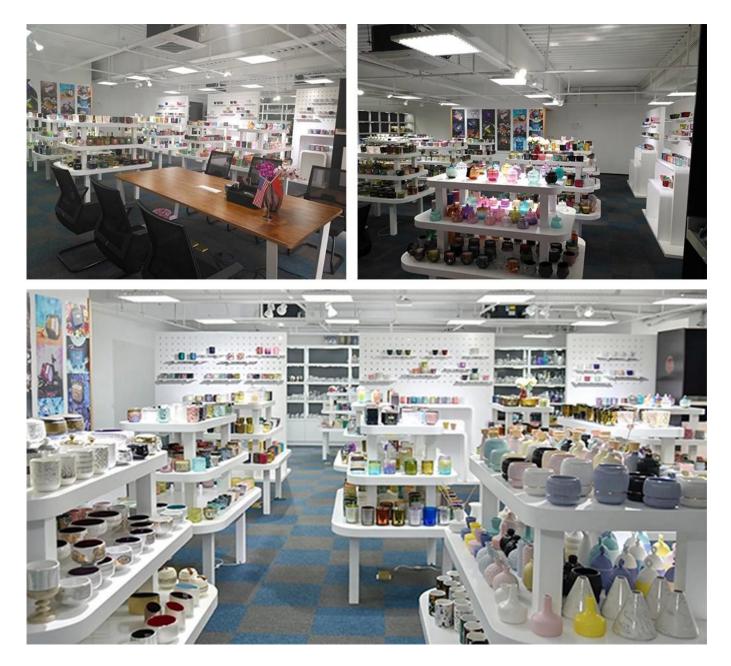

We purchased an international office of 1,800 square meters in Shenzhen.

## **Sample room display**

Meiyang Glass provides more than just **Shenzhen sample room has 5000 pieces** A wide range of options. He won a big card <u>Customer Reviews</u>. Welcome to the Shenzhen office! The image is as follows **Just part of our design candlestick**Welcome to the Shenzhen office to find your favorite, it will bring you a lot of surprises, because it is difficult to find such another supplier in China.