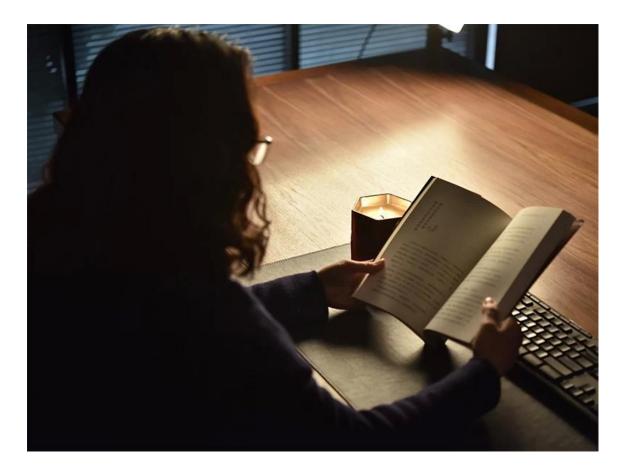

Flexible dimensions design can expand rapidly your market

Top dia.: 88mm Bottom dia.: 82mm Height: 100mm Capacity: 400ml Weight: 333g

We transform your ideas into creative fragrant products and we sell ourselves on the local market.

- . Decorate a romantic dinner in a bar or a bar
- . Perfect for families, hotels or gardens
- . Special lover gift
- . Any decorative opportunity