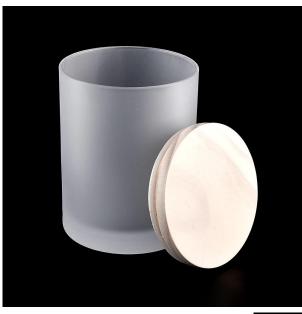

Flexible dimensions design can expand rapidly your market

Top dia.: 88mm Bottom dia.: 82mm Height: 100mm Capacity: 400ml Weight: 333g

We transform your ideas into creative fragrant products and we sell ourselves on the local market.

#### **Product features**

- 1. High quality home decoration glass perfume bottle.
- 2. Suitable for use in hotels, weddings, etc.
- 3. Meet the functionality of the ASTM test product.