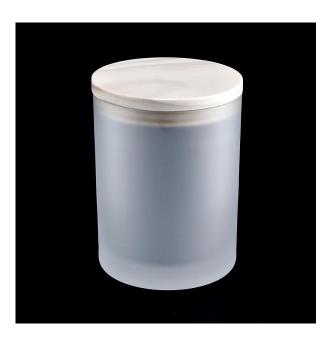

Flexible dimensions design can expand rapidly your market

Top dia.: 88mm Bottom dia.: 82mm Height: 100mm Capacity: 400ml Weight: 333g

We transform your ideas into creative fragrant products and we sell ourselves on the local market.

#### **Product features**

- 1. High quality home decoration glass perfume bottle.
- 2. Suitable for use in hotels, weddings, etc.
- 3. Meet the functionality of the ASTM test product.