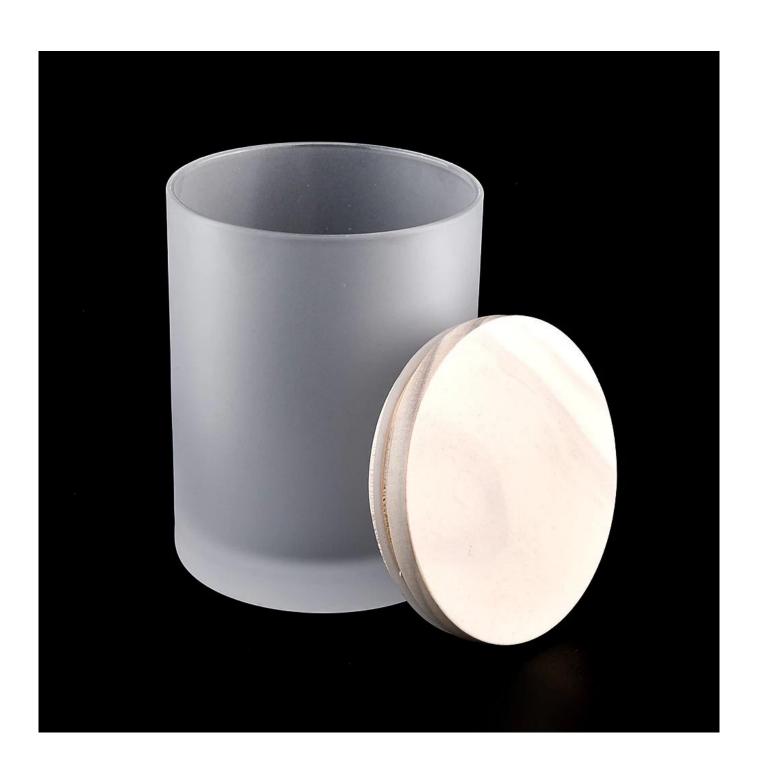

Flexible dimensions design can expand rapidly your market

Top dia.: 88mm Bottom dia.: 82mm Height: 100mm Capacity: 400ml Weight: 333g

We transform your ideas into creative fragrant products and we sell ourselves on the local market.

#### **Product features**

- 1. High quality home decoration glass perfume bottle.
- 2. Suitable for use in hotels, weddings, etc.
- 3. Meet the functionality of the ASTM test product.

Q3: What kind of lids you can offer?

We can provide lids in different materials like glass, ceramic, metal, wood, concrete and plastic ect.

Q4: Do you have certification for your products?

Yes, for the glassware, have ASTM. CA65 test, FDA etc.