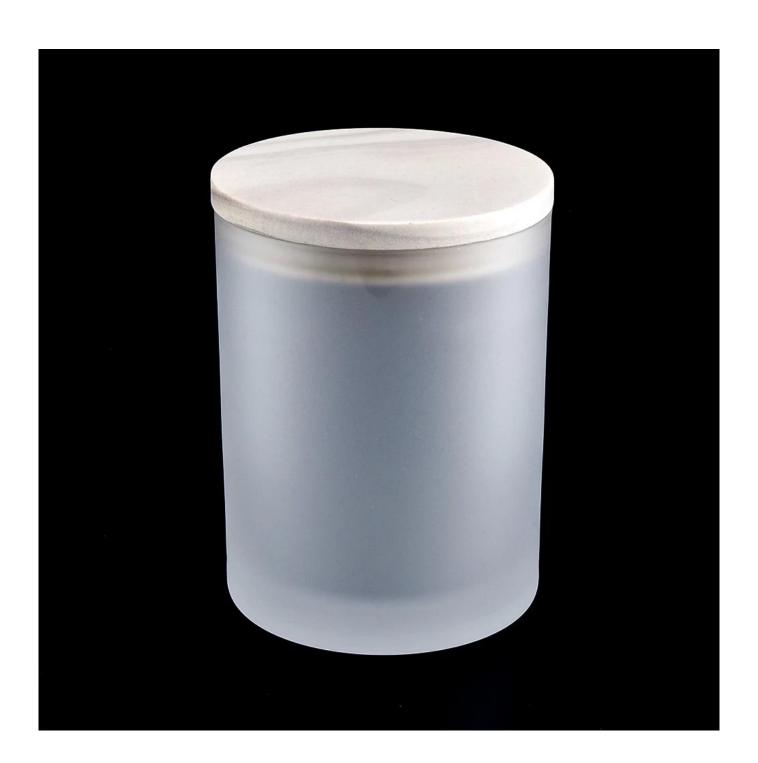

Flexible dimensions design can expand rapidly your market

Top dia.: 88mm Bottom dia.: 82mm Height: 100mm Capacity: 400ml Weight: 333g

We transform your ideas into creative fragrant products and we sell ourselves on the local market.

#### **Product features**

- 1. High quality home decoration glass perfume bottle.
- 2. Suitable for use in hotels, weddings, etc.
- 3. Meet the functionality of the ASTM test product.