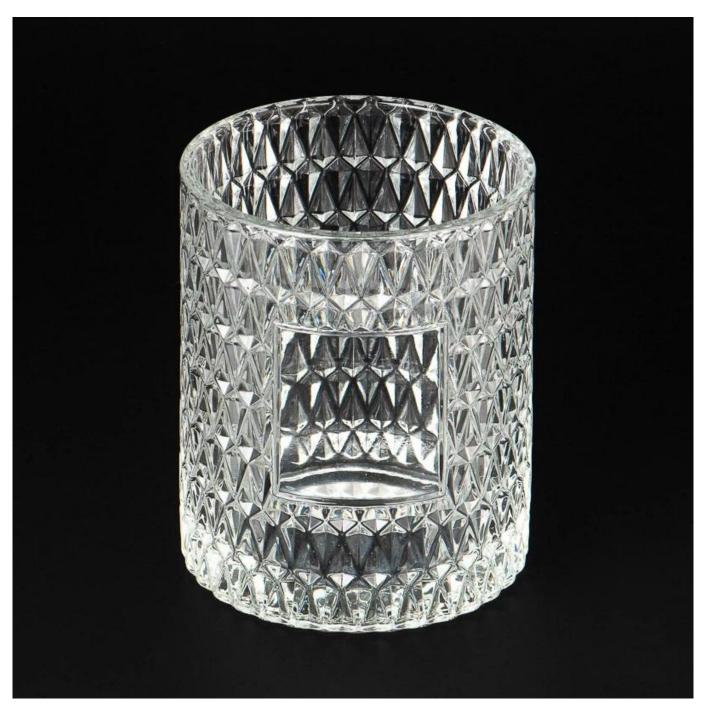

Illuminate your space with this exquisite machine press <u>candle glass jar</u>!

Featuring a exquisite relief patterns, it creates mesmerizing light reflections.

Perfect for modern or minimalist decor, it's a stunning centerpiece for any occasion.