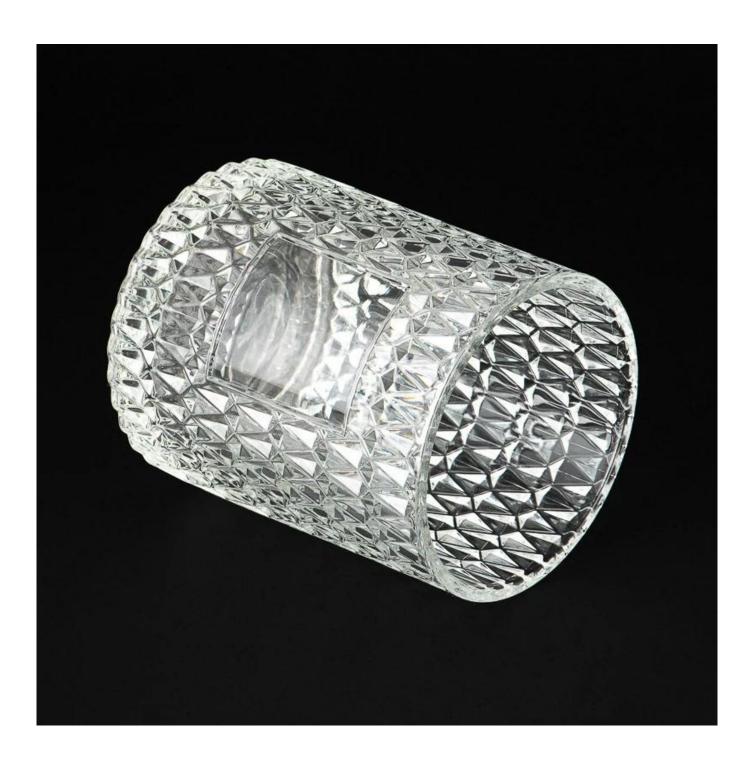

Illuminate your space with this exquisite machine press <u>candle glass jar</u>!

Featuring a exquisite relief patterns, it creates mesmerizing light reflections.

Perfect for modern or minimalist decor, it's a stunning centerpiece for any occasion.