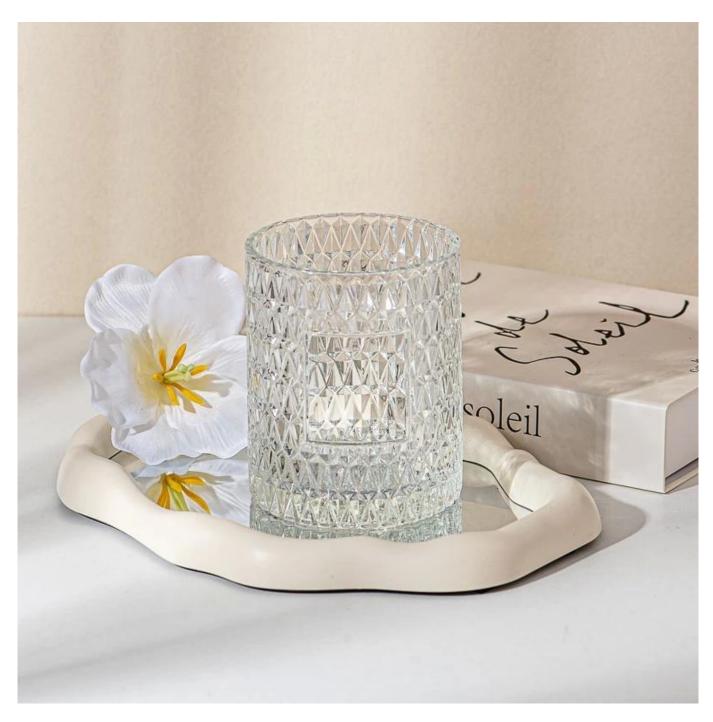

Illuminate your space with this exquisite machine press <u>candle glass jar</u>!

Featuring a exquisite relief patterns, it creates mesmerizing light reflections.

Perfect for modern or minimalist decor, it's a stunning centerpiece for any occasion.

Light up your moments with artistry!.

This timeless piece blends seasonal charm with year-round sophistication, making it ideal for both Christmas celebrations and everyday elegance.