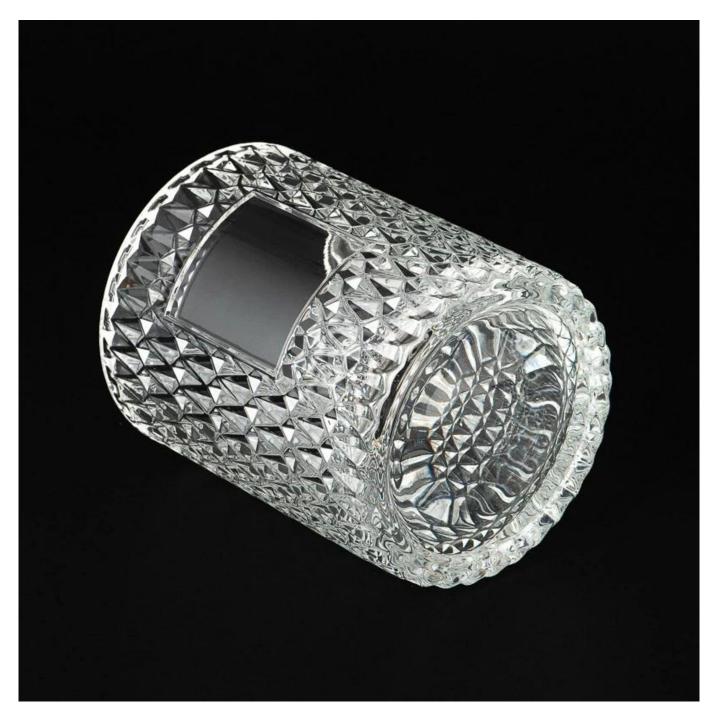

### **Product Description**

| product<br>name   | Popular Embossed Patterns Glass Wax Candle Jar Candle Holder Manufacturer                               |
|-------------------|---------------------------------------------------------------------------------------------------------|
| Sample<br>time    | 1. 5 days if there is glass shape and size<br>2. 15 days, if you need new shapes and sizes glass        |
| Measure           | Item Number: SGHY25052103 Top dia: 100mm Bottom dia: 98 mm Height: 123 mm Weight: 645g Capacity: 665 ml |
| Packing           | Normal packing,Individual gift box, PVC box, window box, color box, white box, etc                      |
| Delivery<br>time  | Within 35 days after the sample and order confirmed                                                     |
| Payment<br>term   | 30% deposit by T/T in advance and the balance against the copy of B/L                                   |
| Shipment          | By sea,by air,by Express and your shipping agent is acceptable                                          |
| Usage<br>Occasion | Home decor, Wedding Decoration, Wedding Favors, Decoration enhancement,                                 |

Illuminate your space with this exquisite machine press <u>candle glass jar</u>!

Featuring a exquisite relief patterns, it creates mesmerizing light reflections.

Perfect for modern or minimalist decor, it's a stunning centerpiece for any occasion.