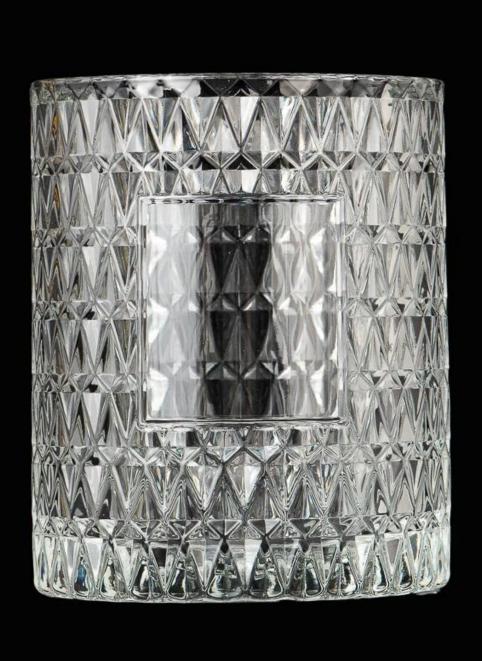

Illuminate your space with this exquisite machine press <u>candle glass jar</u>!

Featuring a exquisite relief patterns, it creates mesmerizing light reflections.

Perfect for modern or minimalist decor, it's a stunning centerpiece for any occasion.