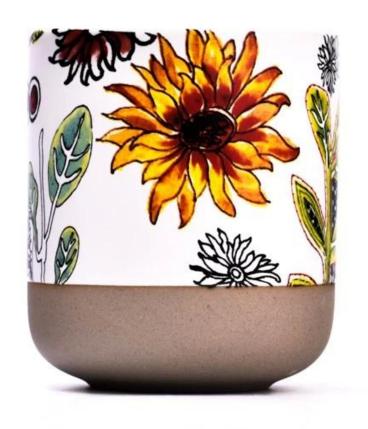

Using top ceramic raw materials, after high temperature firing, the texture is solid and delicate, the surface is smooth like a mirror, showing a warm luster. Ceramic material not only has good thermal insulation performance, can ensure the candle burning safe and stable, but also gives the

candle jar long-term durability, can be used as a family collection.

The matching lid is also carefully crafted to fit perfectly into the tank. The lid design is clever, easy to open and close, effective dust prevention, keep the candle clean, so that every time you light a candle, it is like opening a new beautiful experience

This gingko leaf ceramic candle jar has a reasonable size design and can easily fit into a variety of standard candles. Whether it is a scented candle that emits a charming aroma, or a non-scented candle that creates an atmosphere, it can show a different style in the jar.