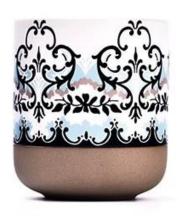

### **Popular Custom Stoneware Candle Jars**

Using top ceramic raw materials, after high temperature firing, the texture is solid and delicate, the surface is smooth like a mirror, showing a warm luster. Ceramic material not only has good thermal insulation performance, can ensure the candle burning safe and stable, but also gives the

candle jar long-term durability, can be used as a family collection.

The matching lid is also carefully crafted to fit perfectly into the tank. The lid design is clever, easy to open and close, effective dust prevention, keep the candle clean, so that every time you light a candle, it is like opening a new beautiful experience