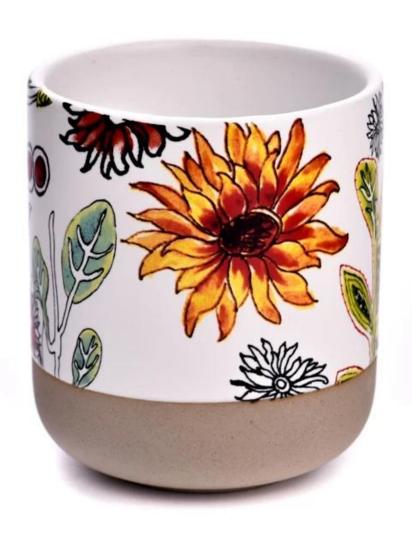

This gingko leaf ceramic candle jar has a reasonable size design and can easily fit into a variety of standard candles. Whether it is a scented candle that emits a charming aroma, or a non-scented candle that creates an atmosphere, it can show a different style in the jar.