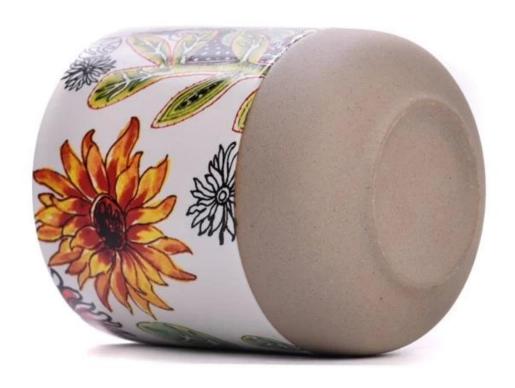

Using top ceramic raw materials, after high temperature firing, the texture is solid and delicate, the surface is smooth like a mirror, showing a warm luster. Ceramic material not only has good thermal insulation performance, can ensure the candle burning safe and stable, but also gives the

candle jar long-term durability, can be used as a family collection.

The matching lid is also carefully crafted to fit perfectly into the tank. The lid design is clever, easy to open and close, effective dust prevention, keep the candle clean, so that every time you light a candle, it is like opening a new beautiful experience

This gingko leaf ceramic candle jar has a reasonable size design and can easily fit into a variety of standard candles. Whether it is a scented candle that emits a charming aroma, or a non-scented candle that creates an atmosphere, it can show a different style in the jar.