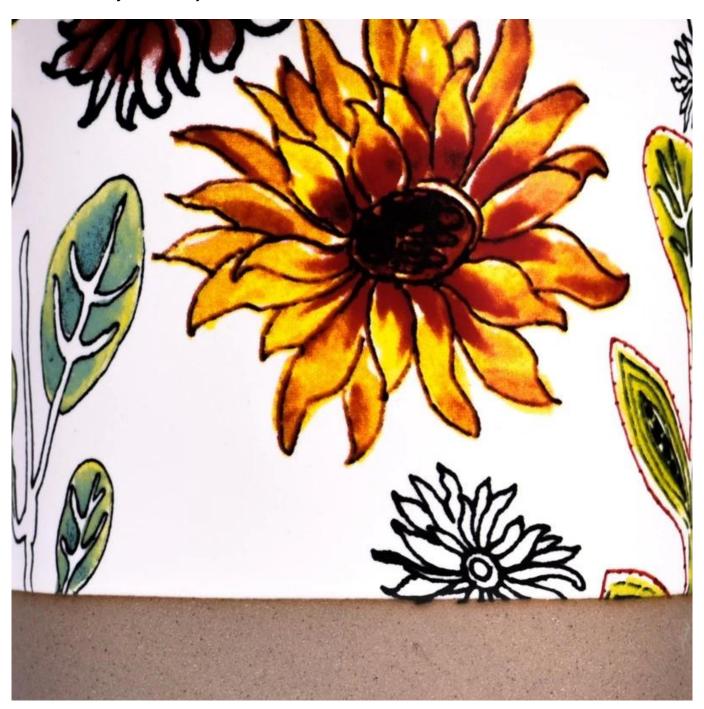

Using top ceramic raw materials, after high temperature firing, the texture is solid and delicate, the surface is smooth like a mirror, showing a warm luster. Ceramic material not only has good thermal insulation performance, can ensure the candle burning safe and stable, but also gives the

candle jar long-term durability, can be used as a family collection.

The matching lid is also carefully crafted to fit perfectly into the tank. The lid design is clever, easy to open and close, effective dust prevention, keep the candle clean, so that every time you light a candle, it is like opening a new beautiful experience

This gingko leaf ceramic candle jar has a reasonable size design and can easily fit into a variety of standard candles. Whether it is a scented candle that emits a charming aroma, or a non-scented candle that creates an atmosphere, it can show a different style in the jar.