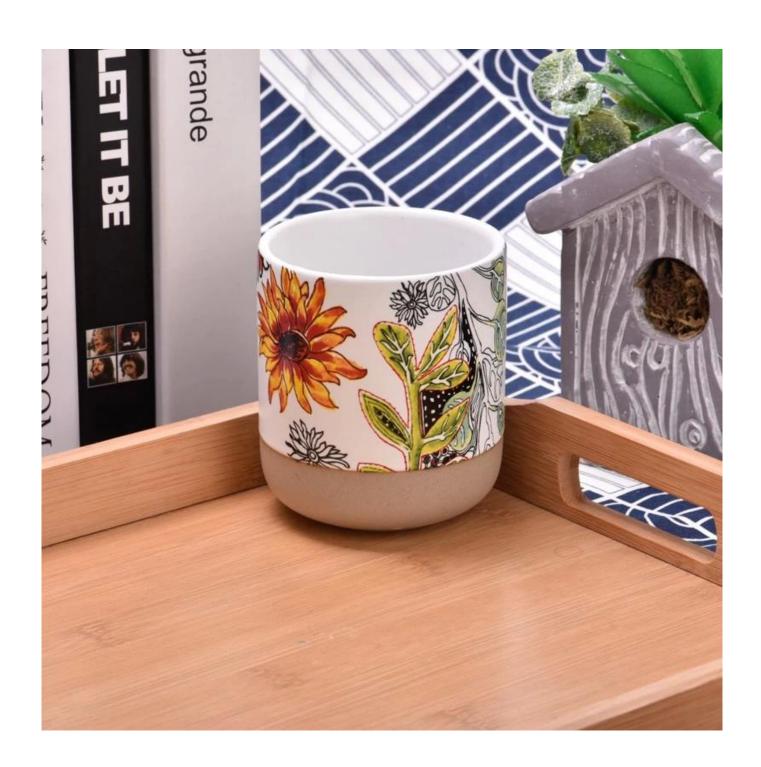

### **Product Description**

| product<br>name   | Popular Custom Stoneware Candle Jars                                                             |
|-------------------|--------------------------------------------------------------------------------------------------|
| Sample<br>time    | 1. 5 days if there is glass shape and size<br>2. 15 days, if you need new shapes and sizes glass |
| Measure           | Item No.:SGMK23050617 Top dia: 88mm Bottom dia: 50mm Height: 100mm Weight: 370g Capacity: 415ml  |
| Packing           | Normal packing,Individual gift box, PVC box, window box, color box, white box, etc               |
| Delivery<br>time  | Within 35 days after the sample and order confirmed                                              |
| Payment<br>term   | 30% deposit by T/T in advance and the balance against the copy of B/L                            |
| Shipment          | By sea,by air,by Express and your shipping agent is acceptable                                   |
| Usage<br>Occasion | Home decor, Wedding Decoration, Wedding Favors, Decoration enhancement,                          |

This gingko leaf ceramic candle jar has a reasonable size design and can easily fit into a variety of standard candles. Whether it is a scented candle that emits a charming aroma, or a non-scented candle that creates an atmosphere, it can show a different style in the jar.