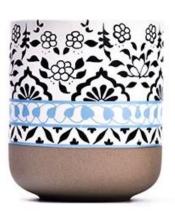

### **Popular Custom Stoneware Candle Jars**

Using top ceramic raw materials, after high temperature firing, the texture is solid and delicate, the surface is smooth like a mirror, showing a warm luster. Ceramic material not only has good thermal insulation performance, can ensure the candle burning safe and stable, but also gives the

candle jar long-term durability, can be used as a family collection.

The matching lid is also carefully crafted to fit perfectly into the tank. The lid design is clever, easy to open and close, effective dust prevention, keep the candle clean, so that every time you light a candle, it is like opening a new beautiful experience