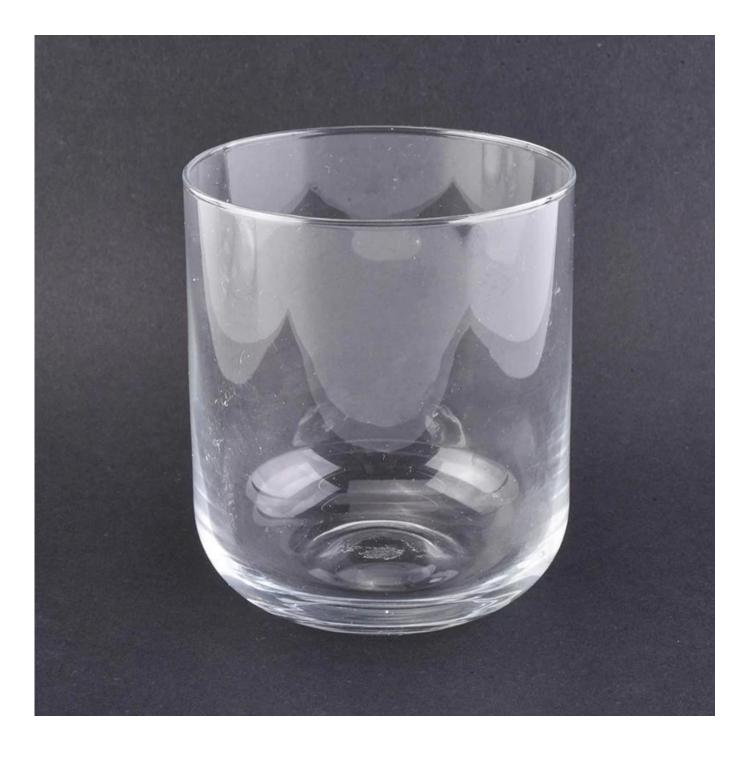

## Popular Clear Glass Candle Holders

| PI | 100  | 100 | -    | -   | -  | - |
|----|------|-----|------|-----|----|---|
|    | £016 |     | 0110 | -11 | หม |   |

| Item number.     | SGLYP18090310                                                             |  |  |  |  |
|------------------|---------------------------------------------------------------------------|--|--|--|--|
| Material         | high white glass                                                          |  |  |  |  |
| craft            | Machine made metalize glass candle holders                                |  |  |  |  |
| Sample time      | 1. 5 days if there is glass shape and size                                |  |  |  |  |
|                  | 2. 15 days, if you need new shapes and sizes glass                        |  |  |  |  |
| Packing          | The usual packing, 4 pieces in the inner box, 48 pieces box               |  |  |  |  |
| Product Capacity | 500,000 ~ 1,000,000 pieces per month                                      |  |  |  |  |
| Delivery time    | Within 35 days after sampling and order confirmed                         |  |  |  |  |
| Payment terms    | 30% deposit by T / T in advance and balance against copy of B / L         |  |  |  |  |
| Delivery         | By sea, by air, through express and shipping agent acceptable             |  |  |  |  |
|                  | 1. Home decorations glass candle jar from high quality                    |  |  |  |  |
| Product Features | 2. Suitable for use at hotel, home, etc.                                  |  |  |  |  |
|                  | 3. Meet the ASTM Test                                                     |  |  |  |  |
|                  |                                                                           |  |  |  |  |
|                  | 1. Various designs and sizes for selection                                |  |  |  |  |
|                  | 2 Any color painted, cool, plating, laser model Processing cutter         |  |  |  |  |
| For your choice  | 3. Special package as shrink film, color gift box, white gift box, etc.   |  |  |  |  |
|                  | 4. We are the exclusive employee of quality control                       |  |  |  |  |
|                  | 5. We have a professional workshop and warehouse for ensure delivery time |  |  |  |  |
|                  |                                                                           |  |  |  |  |