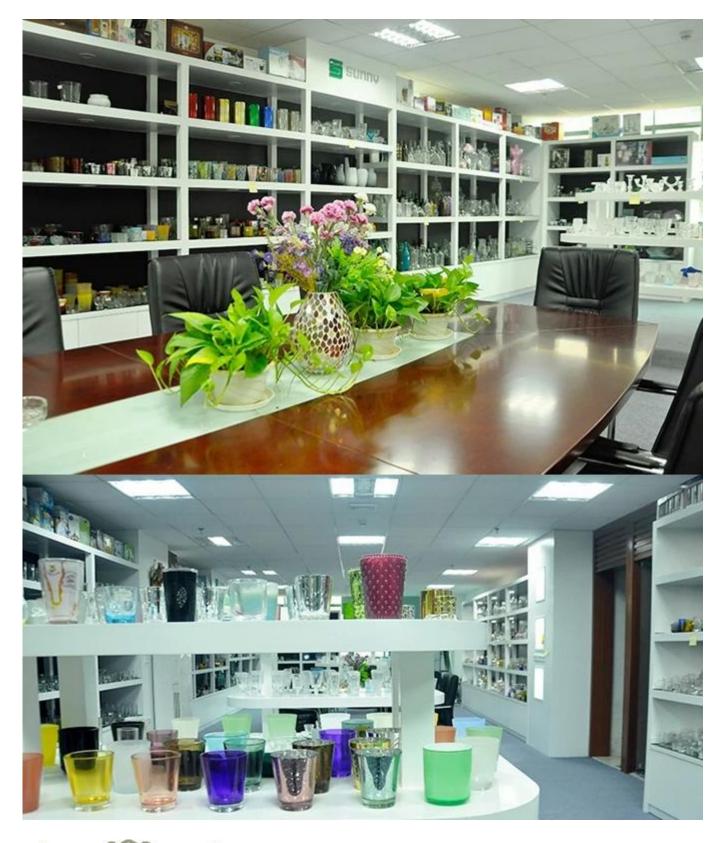

## Similar Products Link

unique home decor lace lace holders solid color diamond glass candle holders home decor glass square candle holder

Factory Show

Features a glass-blown moon

- 1. Benefits, including number of molds, machinery, surface effects, colors, etc.
- 2. Quality control is difficult and tolerant of size, weight and larger shape.
- 3. The price is high and the product is limited to special glass techniques.