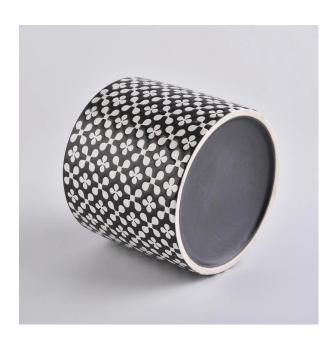

#### Flexible size design allows your market to grow rapidly

Item No.:SGMK19101103
Top dia: 105mm
Bottom dia: 105mm
Height: 90mm
Weight: 400g
Capacity: 510ml
MOQ:3000pcs

Custom designs and different sizes available