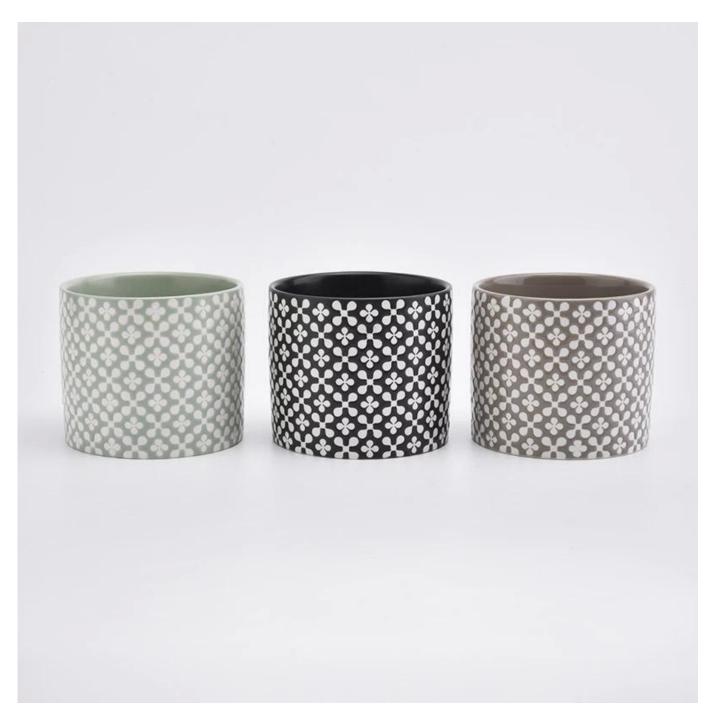

#### Flexible size design allows your market to grow rapidly

Item No.:SGMK19101103
Top dia: 105mm
Bottom dia: 105mm
Height: 90mm
Weight: 400g
Capacity: 510ml
MOQ:3000pcs

Custom designs and different sizes available