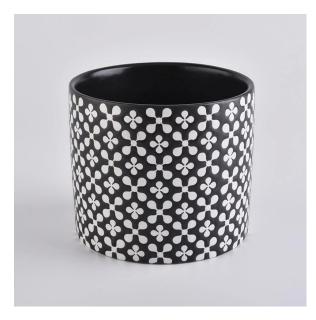

#### Flexible size design allows your market to grow rapidly

Item No.:SGMK19101103
Top dia: 105mm
Bottom dia: 105mm
Height: 90mm
Weight: 400g
Capacity: 510ml
MOQ:3000pcs

Custom designs and different sizes available