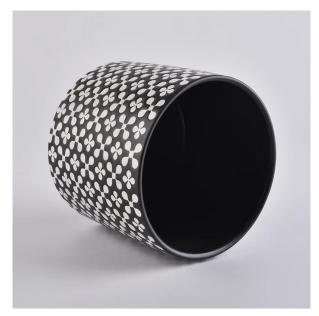

#### Flexible size design allows your market to grow rapidly

Item No.:SGMK19101103
Top dia: 105mm
Bottom dia: 105mm
Height: 90mm
Weight: 400g
Capacity: 510ml
MOQ:3000pcs

Custom designs and different sizes available