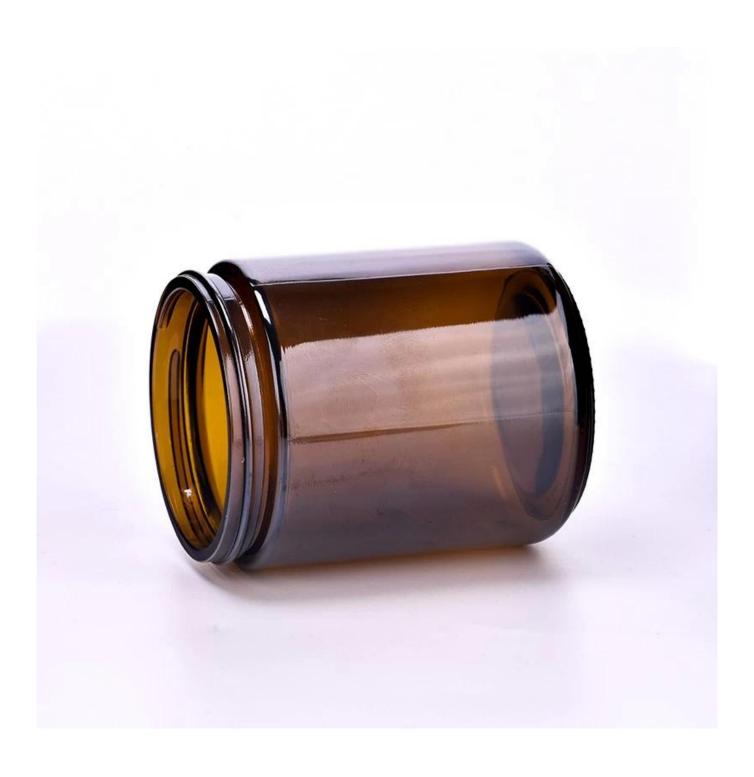

#### Focus on luxury design

About 80% of American perfume brand suppliers

- . AQL plus 6 strict rigorous QC test standards
- . Maintain quality and sample and bulk products

Item NO:SGZM24022702 Top dia: 69mm

Top dia: 69mm
Bottom dia: 73mm
Height: 87mm
Weight: 193g
Capacity: 270ml
Moq: 5000 pieces

We translate your ideas into creative spices products, we sell yourself in the local market.