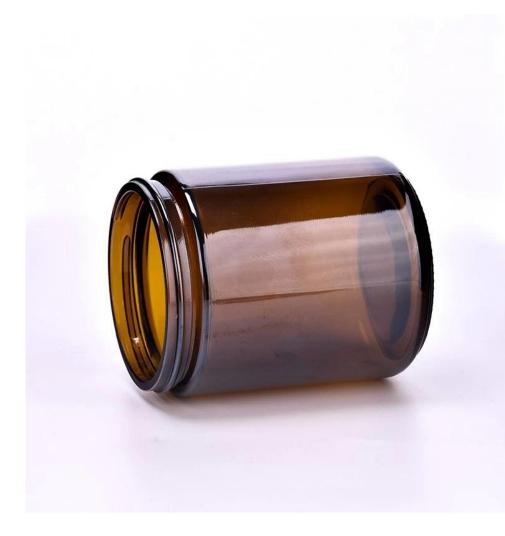

#### Focus on luxury design

About 80% of American perfume brand suppliers

- . AQL plus 6 strict rigorous QC test standards
- . Maintain quality and sample and bulk products

Item NO:SGZM24022702 Top dia: 69mm

Top dia: 69mm
Bottom dia: 73mm
Height: 87mm
Weight: 193g
Capacity: 270ml
Moq: 5000 pieces

We translate your ideas into creative spices products, we sell yourself in the local market.