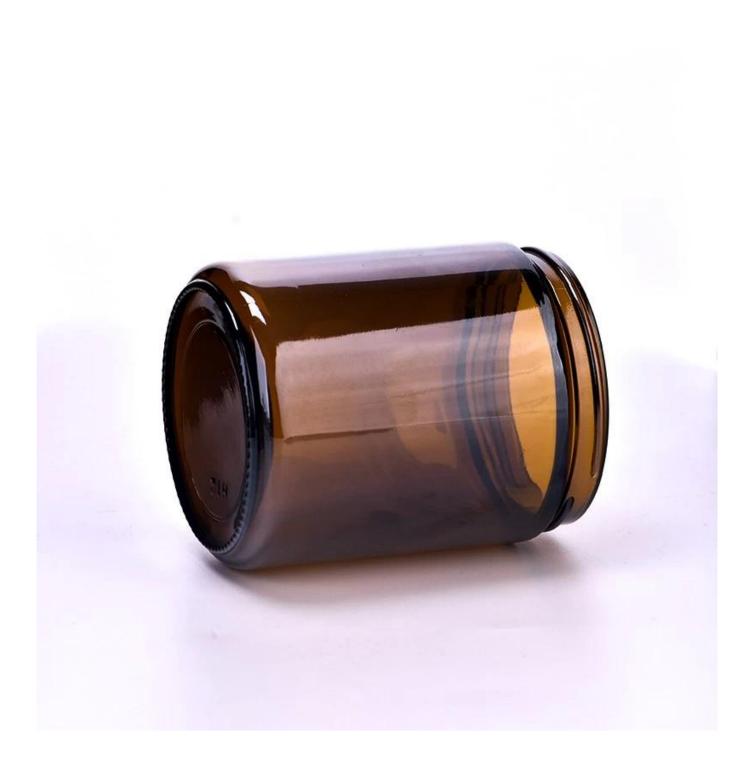

#### Focus on luxury design

About 80% of American perfume brand suppliers

- . AQL plus 6 strict rigorous QC test standards
- . Maintain quality and sample and bulk products

Item NO:SGZM24022702 Top dia: 69mm

Top dia: 69mm
Bottom dia: 73mm
Height: 87mm
Weight: 193g
Capacity: 270ml
Moq: 5000 pieces

We translate your ideas into creative spices products, we sell yourself in the local market.