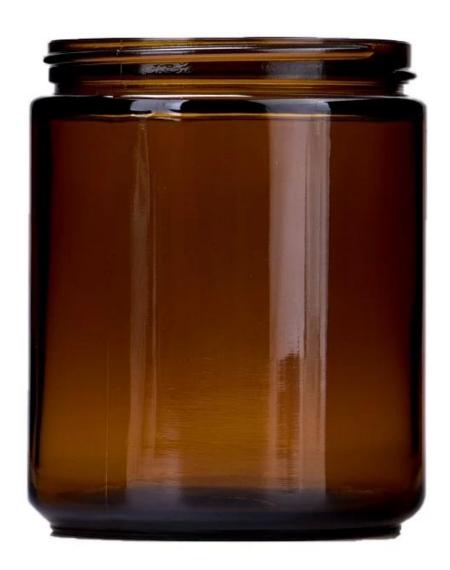

#### Focus on luxury design

About 80% of American perfume brand suppliers

- . AQL plus 6 strict rigorous QC test standards
- . Maintain quality and sample and bulk products

Item NO:SGZM24022702 Top dia: 69mm

Top dia: 69mm
Bottom dia: 73mm
Height: 87mm
Weight: 193g
Capacity: 270ml
Moq: 5000 pieces

We translate your ideas into creative spices products, we sell yourself in the local market.