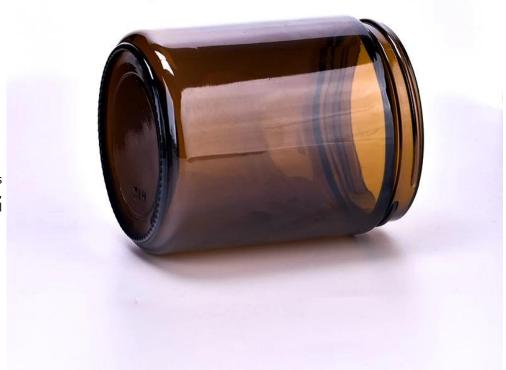

#### Focus on luxury design

About 80% of American perfume brand suppliers

- . AQL plus 6 strict rigorous QC test standards
- . Maintain quality and sample and bulk products

Item NO:SGZM24022702 Top dia: 69mm

Top dia: 69mm
Bottom dia: 73mm
Height: 87mm
Weight: 193g
Capacity: 270ml
Moq: 5000 pieces

We translate your ideas into creative spices products, we sell yourself in the local market.