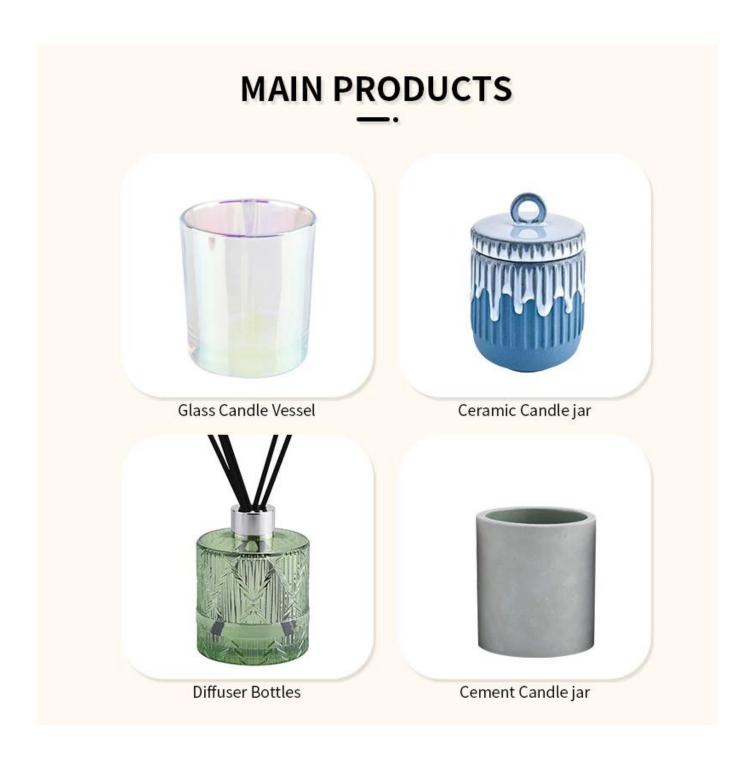

### Popular Amber Glass Candle Container Wholesale

Sunny Glassware not only produces OEM / ODM orders, but also helps many brands start from the product concept.



## Why choose sunshine?



#### **Major advantage**

#### Focus on luxury design

About 80% of American perfume brand suppliers

- . AQL plus 6 strict rigorous QC test standards
- . Maintain quality and sample and bulk products

Item NO:SGZM24022702 Top dia: 69mm

Top dia: 69mm
Bottom dia: 73mm
Height: 87mm
Weight: 193g
Capacity: 270ml
Moq: 5000 pieces

We translate your ideas into creative spices products, we sell yourself in the local market.





#### feature of product

- 1. High quality home decorative glass incense bottle.

  2. Applicable to hotel, wedding,
- etc.
- 3. Meet the function of ASTM test products.

#### Let you choose

- 1. Various drawings and sizes are available.
- 2. Any painted, cutting, plating,
- laser model processing tool.

  3. Shrink film, color gift box, whi