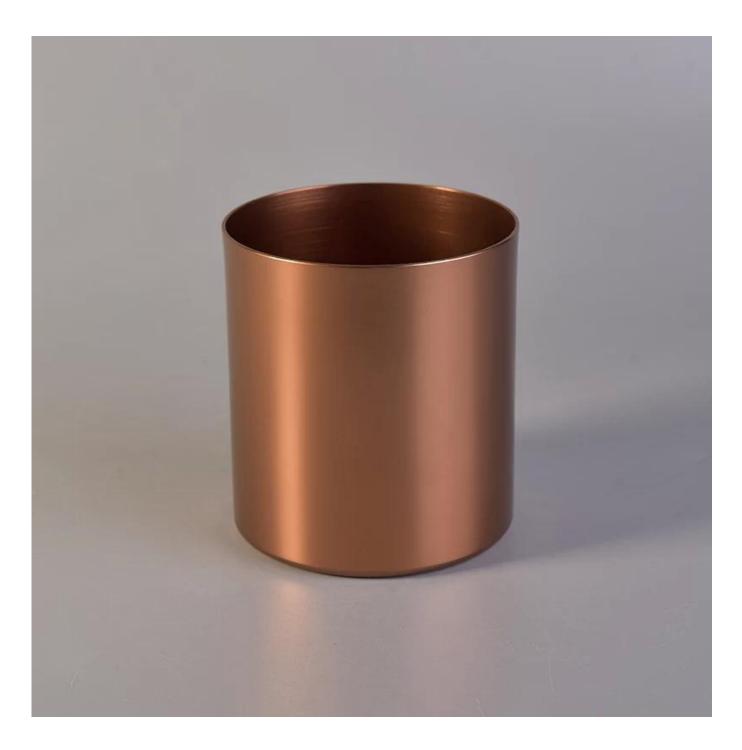

## Aluminum Metal Candle Jar For Candle Making

| Product Details  |                                                                           |
|------------------|---------------------------------------------------------------------------|
|                  |                                                                           |
| Material         | Aluminum Metal Candle Holder                                              |
| craft            | machine made metal candle jar                                             |
| Samples time     | 1. 5 days if there is a form and size of the jar                          |
|                  | 2. 15 days, if you need a new shape and size jar                          |
| Packaging        | Normal packing, 4 pieces in inner box, 48 pieces in box                   |
| Product Capacity | 500,000 ~ 1,000,000 pieces per month                                      |
| Delivery time    | Within 35 days after the sample and in order confirmed                    |
| Terms of payment | 30% deposit by T / T in advance and balance against copy of B / L         |
| Shipment         | By sea, by air, by express and the delivery agent acceptable              |
|                  | 1. Home decor metal candle jar                                            |
| Product Features | 2. Suitable for use in hotel, house, etc.                                 |
|                  | 3. Meet ASTM Test                                                         |
|                  | 1. Various designs and sizes for selection                                |
|                  | 2 Any color painted, cold, electroplating, laser model Processing cutter  |
| For your choice  | 3. Special package as shrink film, color gift box, white gift box, etc.   |
|                  | 4. We are exclusive of employees for quality control                      |
|                  | 5. We have a professional workshop and warehouse for ensure delivery time |