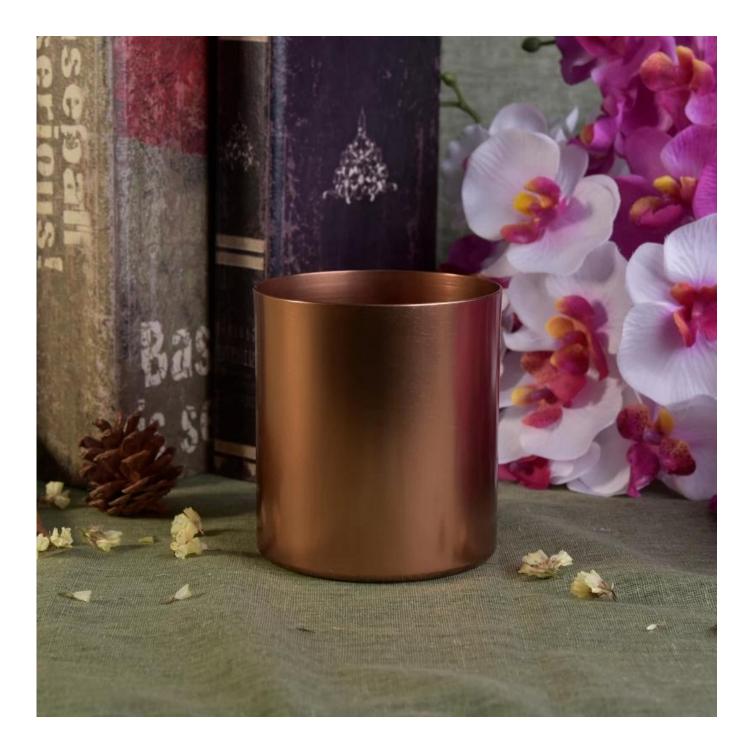

## Aluminum Metal Candle Jar For Candle Making

| Product Details  |                                                                           |
|------------------|---------------------------------------------------------------------------|
|                  |                                                                           |
| Material         | Aluminum Metal Candle Holder                                              |
| craft            | machine made metal candle jar                                             |
| Samples time     | 1. 5 days if there is a form and size of the jar                          |
|                  | 2. 15 days, if you need a new shape and size jar                          |
| Packaging        | Normal packing, 4 pieces in inner box, 48 pieces in box                   |
| Product Capacity | 500,000 ~ 1,000,000 pieces per month                                      |
| Delivery time    | Within 35 days after the sample and in order confirmed                    |
| Terms of payment | 30% deposit by T / T in advance and balance against copy of B / L         |
| Shipment         | By sea, by air, by express and the delivery agent acceptable              |
|                  | 1. Home decor metal candle jar                                            |
| Product Features | 2. Suitable for use in hotel, house, etc.                                 |
|                  | 3. Meet ASTM Test                                                         |
|                  | 1. Various designs and sizes for selection                                |
|                  | 2 Any color painted, cold, electroplating, laser model Processing cutter  |
| For your choice  | 3. Special package as shrink film, color gift box, white gift box, etc.   |
|                  | 4. We are exclusive of employees for quality control                      |
|                  | 5. We have a professional workshop and warehouse for ensure delivery time |