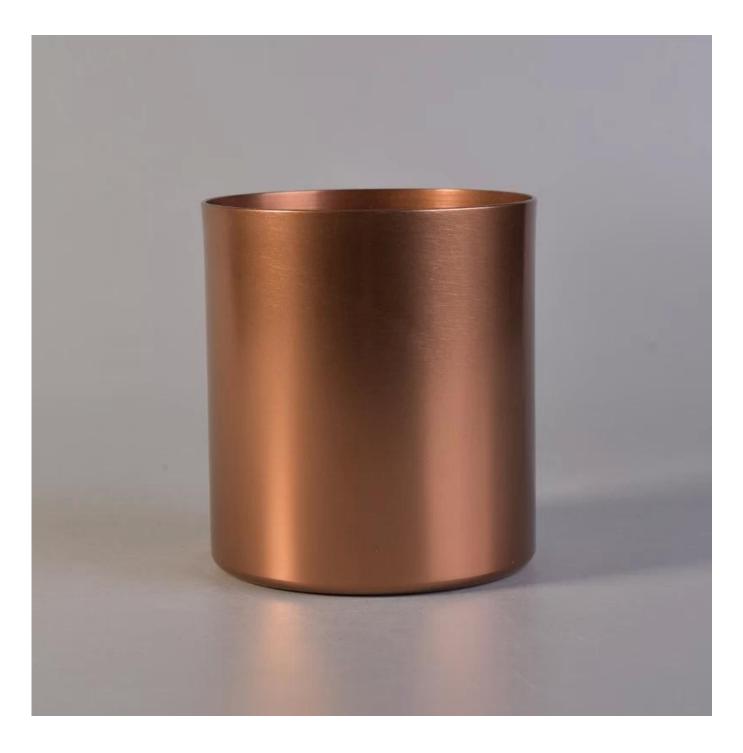

## Aluminum Metal Candle Jar For Candle Making

| Product Details  |                                                                           |
|------------------|---------------------------------------------------------------------------|
|                  |                                                                           |
| Material         | Aluminum Metal Candle Holder                                              |
| craft            | machine made metal candle jar                                             |
| Samples time     | 1. 5 days if there is a form and size of the jar                          |
|                  | 2. 15 days, if you need a new shape and size jar                          |
| Packaging        | Normal packing, 4 pieces in inner box, 48 pieces in box                   |
| Product Capacity | 500,000 ~ 1,000,000 pieces per month                                      |
| Delivery time    | Within 35 days after the sample and in order confirmed                    |
| Terms of payment | 30% deposit by T / T in advance and balance against copy of B / L         |
| Shipment         | By sea, by air, by express and the delivery agent acceptable              |
|                  | 1. Home decor metal candle jar                                            |
| Product Features | 2. Suitable for use in hotel, house, etc.                                 |
|                  | 3. Meet ASTM Test                                                         |
|                  | 1. Various designs and sizes for selection                                |
|                  | 2 Any color painted, cold, electroplating, laser model Processing cutter  |
| For your choice  | 3. Special package as shrink film, color gift box, white gift box, etc.   |
|                  | 4. We are exclusive of employees for quality control                      |
|                  | 5. We have a professional workshop and warehouse for ensure delivery time |