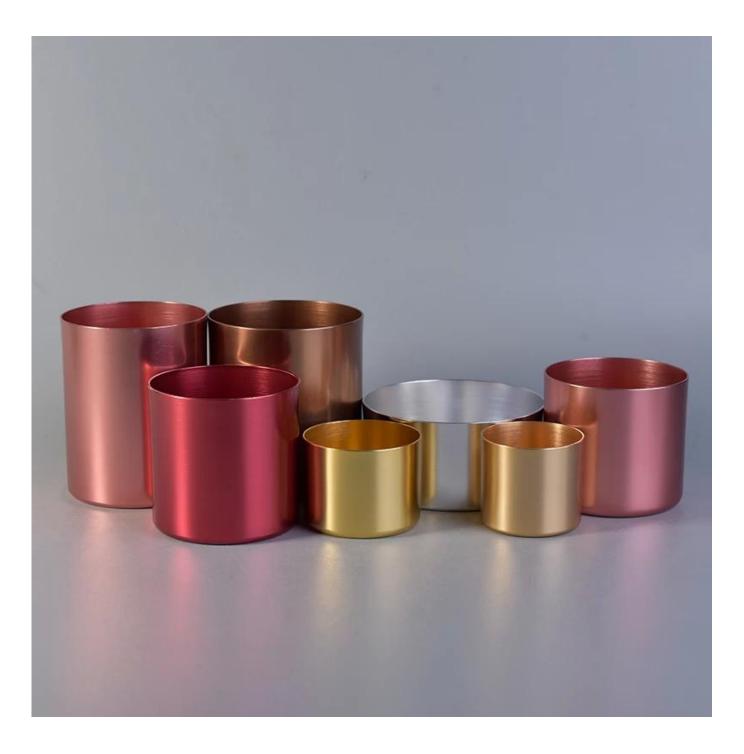

## Aluminum Metal Candle Jar For Candle Making

| Product Details  |                                                                           |
|------------------|---------------------------------------------------------------------------|
|                  |                                                                           |
| Material         | Aluminum Metal Candle Holder                                              |
| craft            | machine made metal candle jar                                             |
| Samples time     | 1. 5 days if there is a form and size of the jar                          |
|                  | 2. 15 days, if you need a new shape and size jar                          |
| Packaging        | Normal packing, 4 pieces in inner box, 48 pieces in box                   |
| Product Capacity | 500,000 ~ 1,000,000 pieces per month                                      |
| Delivery time    | Within 35 days after the sample and in order confirmed                    |
| Terms of payment | 30% deposit by T / T in advance and balance against copy of B / L         |
| Shipment         | By sea, by air, by express and the delivery agent acceptable              |
|                  | 1. Home decor metal candle jar                                            |
| Product Features | 2. Suitable for use in hotel, house, etc.                                 |
|                  | 3. Meet ASTM Test                                                         |
|                  | 1. Various designs and sizes for selection                                |
|                  | 2 Any color painted, cold, electroplating, laser model Processing cutter  |
| For your choice  | 3. Special package as shrink film, color gift box, white gift box, etc.   |
|                  | 4. We are exclusive of employees for quality control                      |
|                  | 5. We have a professional workshop and warehouse for ensure delivery time |