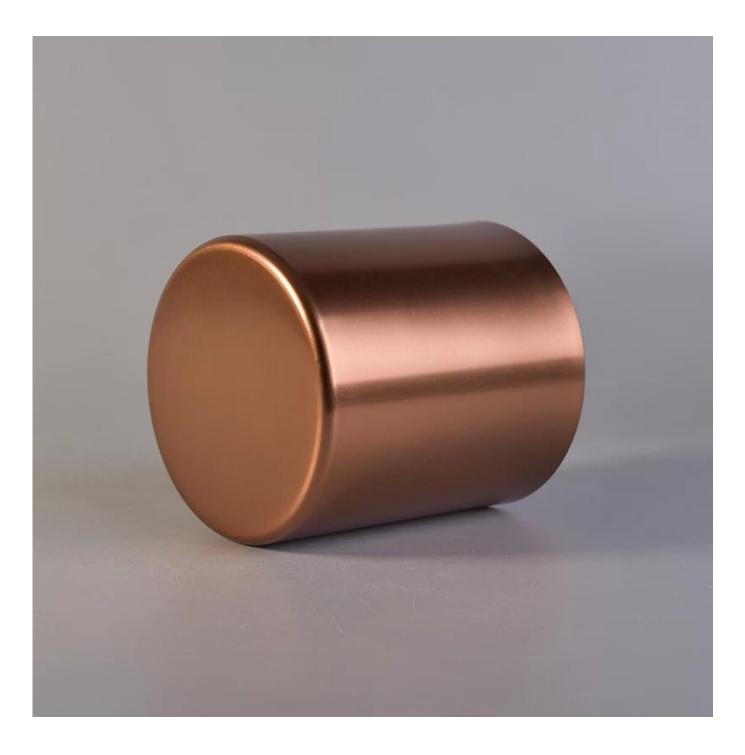

## Aluminum Metal Candle Jar For Candle Making

| Product Details  |                                                                           |
|------------------|---------------------------------------------------------------------------|
|                  |                                                                           |
| Material         | Aluminum Metal Candle Holder                                              |
| craft            | machine made metal candle jar                                             |
| Samples time     | 1. 5 days if there is a form and size of the jar                          |
|                  | 2. 15 days, if you need a new shape and size jar                          |
| Packaging        | Normal packing, 4 pieces in inner box, 48 pieces in box                   |
| Product Capacity | 500,000 ~ 1,000,000 pieces per month                                      |
| Delivery time    | Within 35 days after the sample and in order confirmed                    |
| Terms of payment | 30% deposit by T / T in advance and balance against copy of B / L         |
| Shipment         | By sea, by air, by express and the delivery agent acceptable              |
|                  | 1. Home decor metal candle jar                                            |
| Product Features | 2. Suitable for use in hotel, house, etc.                                 |
|                  | 3. Meet ASTM Test                                                         |
|                  | 1. Various designs and sizes for selection                                |
|                  | 2 Any color painted, cold, electroplating, laser model Processing cutter  |
| For your choice  | 3. Special package as shrink film, color gift box, white gift box, etc.   |
|                  | 4. We are exclusive of employees for quality control                      |
|                  | 5. We have a professional workshop and warehouse for ensure delivery time |