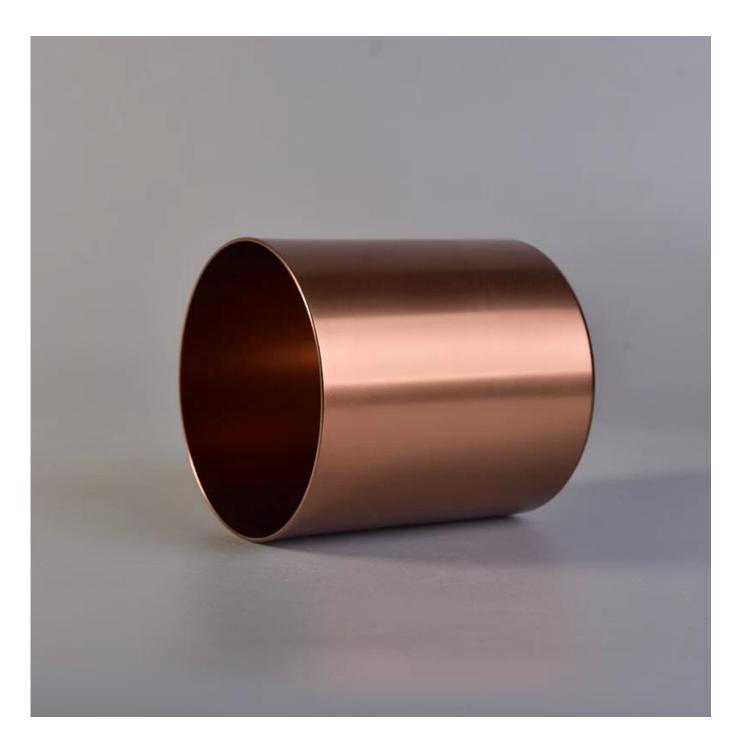

## Aluminum Metal Candle Jar For Candle Making

| Product Details  |                                                                           |
|------------------|---------------------------------------------------------------------------|
|                  |                                                                           |
| Material         | Aluminum Metal Candle Holder                                              |
| craft            | machine made metal candle jar                                             |
| Samples time     | 1. 5 days if there is a form and size of the jar                          |
|                  | 2. 15 days, if you need a new shape and size jar                          |
| Packaging        | Normal packing, 4 pieces in inner box, 48 pieces in box                   |
| Product Capacity | 500,000 ~ 1,000,000 pieces per month                                      |
| Delivery time    | Within 35 days after the sample and in order confirmed                    |
| Terms of payment | 30% deposit by T / T in advance and balance against copy of B / L         |
| Shipment         | By sea, by air, by express and the delivery agent acceptable              |
|                  | 1. Home decor metal candle jar                                            |
| Product Features | 2. Suitable for use in hotel, house, etc.                                 |
|                  | 3. Meet ASTM Test                                                         |
|                  | 1. Various designs and sizes for selection                                |
|                  | 2 Any color painted, cold, electroplating, laser model Processing cutter  |
| For your choice  | 3. Special package as shrink film, color gift box, white gift box, etc.   |
|                  | 4. We are exclusive of employees for quality control                      |
|                  | 5. We have a professional workshop and warehouse for ensure delivery time |