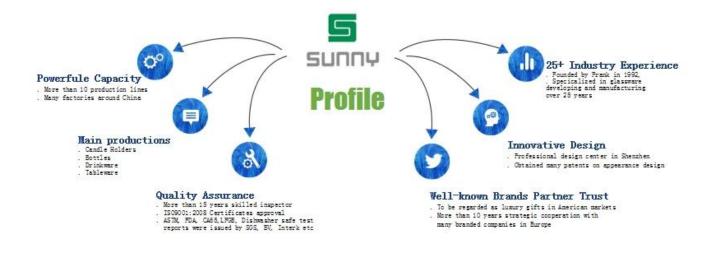

atures | 2. Suitable for use in hotel, house, etc.                                 |
|                  | 3. Meet ASTM Test                                                         |
|                  | 1. Various designs and sizes for selection                                |
|                  | 2 Any color painted, cold, electroplating, laser model Processing cutter  |
| For your choice  | 3. Special package as shrink film, color gift box, white gift box, etc.   |
|                  | 4. We are exclusive of employees for quality control                      |
|                  | 5. We have a professional workshop and warehouse for ensure delivery time |













### Sample Room





4,000+ Items for Choice







# Shenzhen Sunny Glassware Co.,Ltd

——To be your Reliable Supplier



#### Features months blown glass

- 1. The benefit, including the number of mold, machinery, surface effects, colors, etc.
- 2. Quality control is difficult and tolerance of size, weight and shape larger.
- 3. The price is high and the product is limited to a special technique of glass.

#### Mode of application

- 1. Use it under the guidance of an adult
- 2. Washing it with pure or boiling water prior to use
- 3. No touching the rim of a glass cup, try to take the bottom or handle it

#### **Precautionary measures**

- 1. Beer, red wine, white wine, drinks or hot water will not be crowded
- 2. To avoid hurting your children by the hand, please put it in a place where they can not reach
- 3. Do not drop, collision and strong influence
- 4. Do not microwave
- 5. To prevent cracking, do n