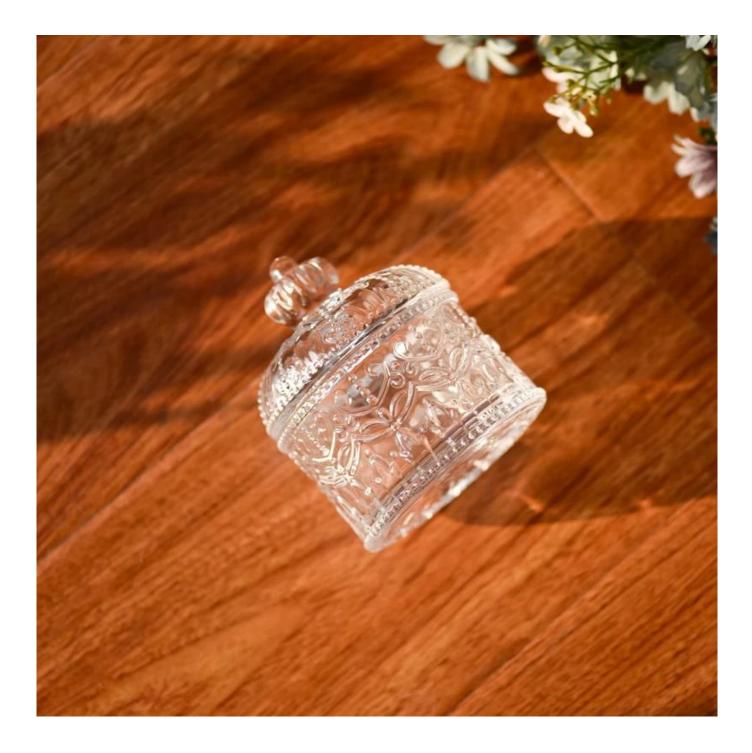

# Popular 8oz glass candle holder with exquisite glass lids wholesale

Sunny Glasswares not only places OEM / ODM orders, but also helps many brands to start with product concepts.

| Measure           | Item:SGKY23110301<br>Jar<br>Top dia: 89 mm<br>Bottom dia: 89 mm<br>Height: 57 mm<br>Weight: 258 g<br>Capacity:219 ml<br>Lid<br>Inner dia:76 mm<br>External dia:89 mm<br>Hight:67 mm<br>Weight:174 g |
|-------------------|-----------------------------------------------------------------------------------------------------------------------------------------------------------------------------------------------------|
| Packing           | Normal packing,Individual gift box, PVC box, window box, color box, white box, etc                                                                                                                  |
| Delivery time     | Within 35 days after the sample and order confirmed                                                                                                                                                 |
| Payment term      | 30% deposit by T/T in advance and the balance against the copy of B/L                                                                                                                               |
| Shipment          | By sea,by air,by Express and your shipping agent is acceptable                                                                                                                                      |
| Usage<br>Occasion | Home decor,Wedding Decoration,Wedding Favors,Decoration enhancement                                                                                                                                 |