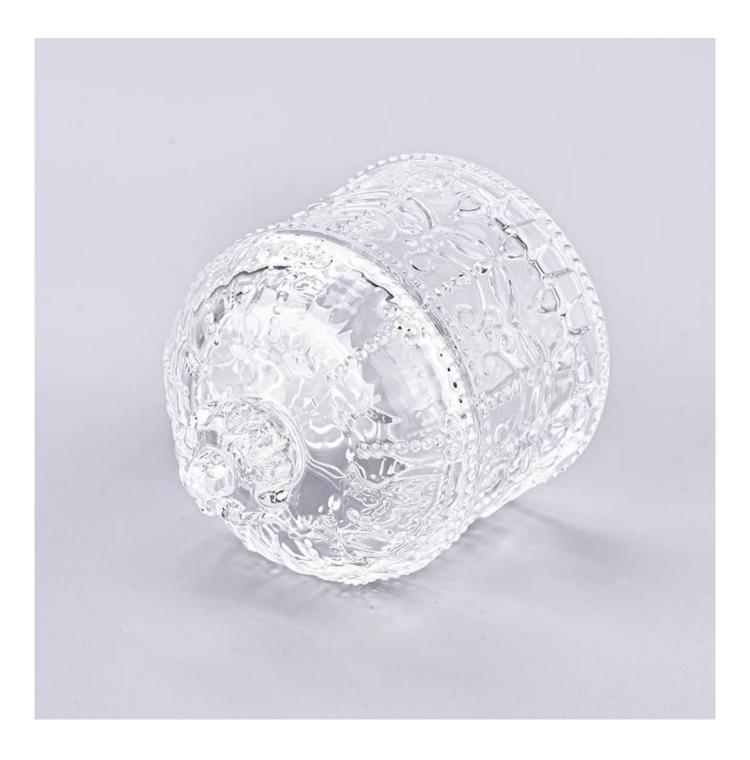

| Measure           | Item:SGKY23110301<br>Jar<br>Top dia: 89 mm<br>Bottom dia: 89 mm<br>Height: 57 mm<br>Weight: 258 g<br>Capacity:219 ml<br>Lid<br>Inner dia:76 mm<br>External dia:89 mm<br>Hight:67 mm<br>Weight:174 g |
|-------------------|-----------------------------------------------------------------------------------------------------------------------------------------------------------------------------------------------------|
| Packing           | Normal packing,Individual gift box, PVC box, window box, color box, white box, etc                                                                                                                  |
| Delivery time     | Within 35 days after the sample and order confirmed                                                                                                                                                 |
| Payment term      | 30% deposit by T/T in advance and the balance against the copy of B/L                                                                                                                               |
| Shipment          | By sea,by air,by Express and your shipping agent is acceptable                                                                                                                                      |
| Usage<br>Occasion | Home decor,Wedding Decoration,Wedding Favors,Decoration enhancement                                                                                                                                 |