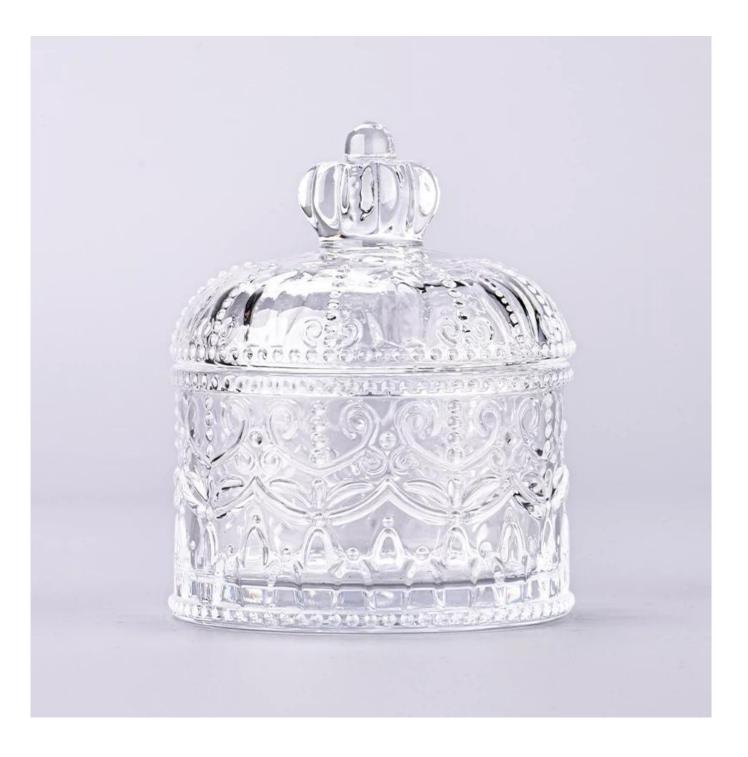

| Measure           | Item:SGKY23110301<br>Jar<br>Top dia: 89 mm<br>Bottom dia: 89 mm<br>Height: 57 mm<br>Weight: 258 g<br>Capacity:219 ml<br>Lid<br>Inner dia:76 mm<br>External dia:89 mm<br>Hight:67 mm<br>Weight:174 g |
|-------------------|-----------------------------------------------------------------------------------------------------------------------------------------------------------------------------------------------------|
| Packing           | Normal packing,Individual gift box, PVC box, window box, color box, white box, etc                                                                                                                  |
| Delivery time     | Within 35 days after the sample and order confirmed                                                                                                                                                 |
| Payment term      | 30% deposit by T/T in advance and the balance against the copy of B/L                                                                                                                               |
| Shipment          | By sea,by air,by Express and your shipping agent is acceptable                                                                                                                                      |
| Usage<br>Occasion | Home decor,Wedding Decoration,Wedding Favors,Decoration enhancement                                                                                                                                 |