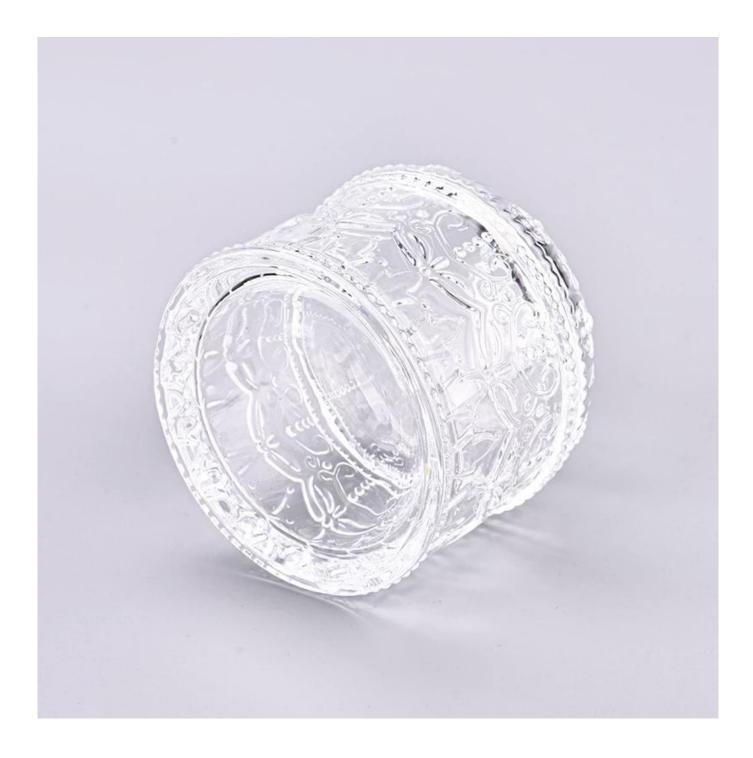

| Measure           | Item:SGKY23110301<br>Jar<br>Top dia: 89 mm<br>Bottom dia: 89 mm<br>Height: 57 mm<br>Weight: 258 g<br>Capacity:219 ml<br>Lid<br>Inner dia:76 mm<br>External dia:89 mm<br>Hight:67 mm<br>Weight:174 g |
|-------------------|-----------------------------------------------------------------------------------------------------------------------------------------------------------------------------------------------------|
| Packing           | Normal packing,Individual gift box, PVC box, window box, color box, white box, etc                                                                                                                  |
| Delivery time     | Within 35 days after the sample and order confirmed                                                                                                                                                 |
| Payment term      | 30% deposit by T/T in advance and the balance against the copy of B/L                                                                                                                               |
| Shipment          | By sea,by air,by Express and your shipping agent is acceptable                                                                                                                                      |
| Usage<br>Occasion | Home decor,Wedding Decoration,Wedding Favors,Decoration enhancement                                                                                                                                 |