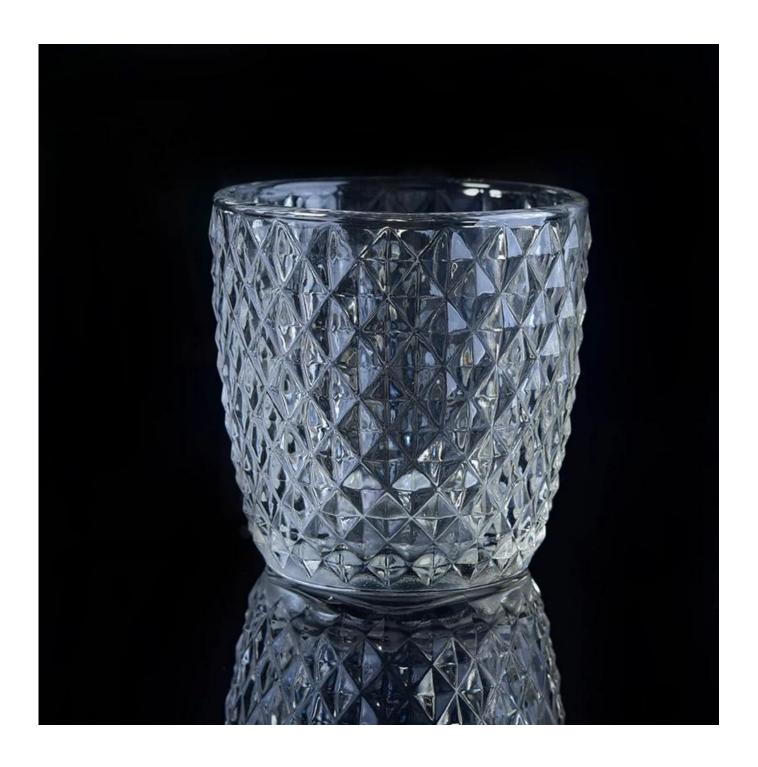

## **Popular 80Z Diamond Pattern Glass Candle Holders**

| Product Details  |                                                                                                                                                                                                                  |
|------------------|------------------------------------------------------------------------------------------------------------------------------------------------------------------------------------------------------------------|
| Itme No          | SGML17081215                                                                                                                                                                                                     |
| Size             | Top dia: 90mm Bottom dia: 65mm Height: 90mm Weight: 300 g Capacity: 320 ml                                                                                                                                       |
| color            | Any color printing on glass are available                                                                                                                                                                        |
| Material         | Glass                                                                                                                                                                                                            |
| Sample           | 7days                                                                                                                                                                                                            |
| Terms of payment | 30% deposit by T/T in advance and the balance after showing copy of L/C                                                                                                                                          |
| Certification    | ASTM Test (for candle holder)                                                                                                                                                                                    |
| For your choice  | 1, Any logo printing on glass body 2, Any color painted, frosted, electroplating, logo laser for the finish 3, Special packing like shrink wrap, color gift box, white box etc 4, Any shape, size meet your need |