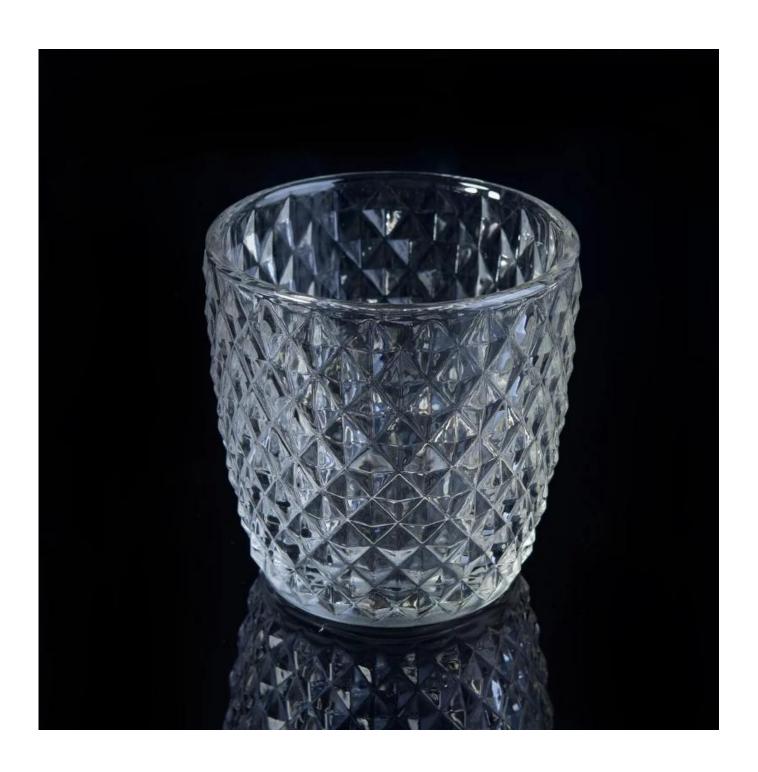

## **Popular 80Z Diamond Pattern Glass Candle Holders**

| Product Details  |                                                                                                                                                                                                                  |
|------------------|------------------------------------------------------------------------------------------------------------------------------------------------------------------------------------------------------------------|
| Itme No          | SGML17081215                                                                                                                                                                                                     |
| Size             | Top dia: 90mm Bottom dia: 65mm Height: 90mm Weight: 300 g Capacity: 320 ml                                                                                                                                       |
| color            | Any color printing on glass are available                                                                                                                                                                        |
| Material         | Glass                                                                                                                                                                                                            |
| Sample           | 7days                                                                                                                                                                                                            |
| Terms of payment | 30% deposit by T/T in advance and the balance after showing copy of L/C                                                                                                                                          |
| Certification    | ASTM Test (for candle holder)                                                                                                                                                                                    |
| For your choice  | 1, Any logo printing on glass body 2, Any color painted, frosted, electroplating, logo laser for the finish 3, Special packing like shrink wrap, color gift box, white box etc 4, Any shape, size meet your need |