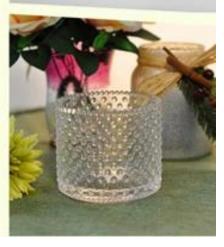

## **Popular 80Z Diamond Pattern Glass Candle Holders**

| Product Details  |                                                                                                                                                                                                                  |
|------------------|------------------------------------------------------------------------------------------------------------------------------------------------------------------------------------------------------------------|
| Itme No          | SGML17081215                                                                                                                                                                                                     |
| Size             | Top dia: 90mm Bottom dia: 65mm Height: 90mm Weight: 300 g Capacity: 320 ml                                                                                                                                       |
| color            | Any color printing on glass are available                                                                                                                                                                        |
| Material         | Glass                                                                                                                                                                                                            |
| Sample           | 7days                                                                                                                                                                                                            |
| Terms of payment | 30% deposit by T/T in advance and the balance after showing copy of L/C                                                                                                                                          |
| Certification    | ASTM Test (for candle holder)                                                                                                                                                                                    |
| For your choice  | 1, Any logo printing on glass body 2, Any color painted, frosted, electroplating, logo laser for the finish 3, Special packing like shrink wrap, color gift box, white box etc 4, Any shape, size meet your need |