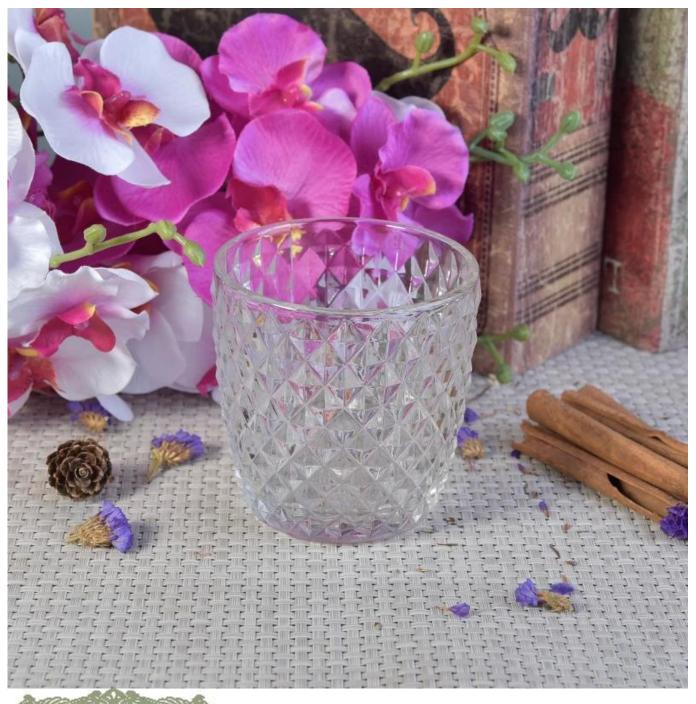

## **Popular 80Z Diamond Pattern Glass Candle Holders**

| Product Details  |                                                                                                                                                                                                                  |
|------------------|------------------------------------------------------------------------------------------------------------------------------------------------------------------------------------------------------------------|
| Itme No          | SGML17081215                                                                                                                                                                                                     |
| Size             | Top dia: 90mm Bottom dia: 65mm Height: 90mm Weight: 300 g Capacity: 320 ml                                                                                                                                       |
| color            | Any color printing on glass are available                                                                                                                                                                        |
| Material         | Glass                                                                                                                                                                                                            |
| Sample           | 7days                                                                                                                                                                                                            |
| Terms of payment | 30% deposit by T/T in advance and the balance after showing copy of L/C                                                                                                                                          |
| Certification    | ASTM Test (for candle holder)                                                                                                                                                                                    |
| For your choice  | 1, Any logo printing on glass body 2, Any color painted, frosted, electroplating, logo laser for the finish 3, Special packing like shrink wrap, color gift box, white box etc 4, Any shape, size meet your need |