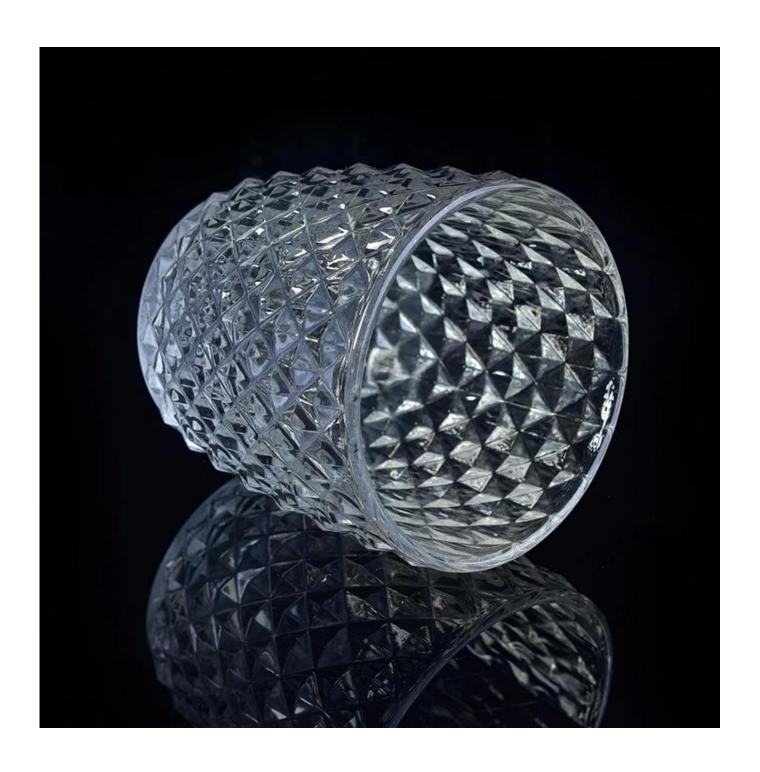

## **Popular 80Z Diamond Pattern Glass Candle Holders**

| Product Details  |                                                                                                                                                                                                                  |
|------------------|------------------------------------------------------------------------------------------------------------------------------------------------------------------------------------------------------------------|
| Itme No          | SGML17081215                                                                                                                                                                                                     |
| Size             | Top dia: 90mm Bottom dia: 65mm Height: 90mm Weight: 300 g Capacity: 320 ml                                                                                                                                       |
| color            | Any color printing on glass are available                                                                                                                                                                        |
| Material         | Glass                                                                                                                                                                                                            |
| Sample           | 7days                                                                                                                                                                                                            |
| Terms of payment | 30% deposit by T/T in advance and the balance after showing copy of L/C                                                                                                                                          |
| Certification    | ASTM Test (for candle holder)                                                                                                                                                                                    |
| For your choice  | 1, Any logo printing on glass body 2, Any color painted, frosted, electroplating, logo laser for the finish 3, Special packing like shrink wrap, color gift box, white box etc 4, Any shape, size meet your need |