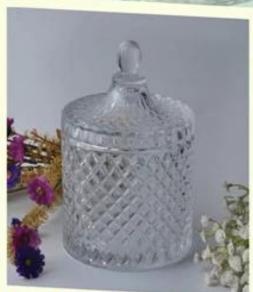

## **Popular 80Z Diamond Pattern Glass Candle Holders**

| Product Details  |                                                                                                                                                                                                                  |
|------------------|------------------------------------------------------------------------------------------------------------------------------------------------------------------------------------------------------------------|
| Itme No          | SGML17081215                                                                                                                                                                                                     |
| Size             | Top dia: 90mm Bottom dia: 65mm Height: 90mm Weight: 300 g Capacity: 320 ml                                                                                                                                       |
| color            | Any color printing on glass are available                                                                                                                                                                        |
| Material         | Glass                                                                                                                                                                                                            |
| Sample           | 7days                                                                                                                                                                                                            |
| Terms of payment | 30% deposit by T/T in advance and the balance after showing copy of L/C                                                                                                                                          |
| Certification    | ASTM Test (for candle holder)                                                                                                                                                                                    |
| For your choice  | 1, Any logo printing on glass body 2, Any color painted, frosted, electroplating, logo laser for the finish 3, Special packing like shrink wrap, color gift box, white box etc 4, Any shape, size meet your need |