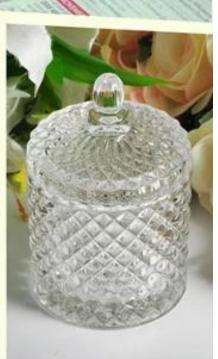

## **Popular 80Z Diamond Pattern Glass Candle Holders**

| Product Details  |                                                                                                                                                                                                                  |
|------------------|------------------------------------------------------------------------------------------------------------------------------------------------------------------------------------------------------------------|
| Itme No          | SGML17081215                                                                                                                                                                                                     |
| Size             | Top dia: 90mm Bottom dia: 65mm Height: 90mm Weight: 300 g Capacity: 320 ml                                                                                                                                       |
| color            | Any color printing on glass are available                                                                                                                                                                        |
| Material         | Glass                                                                                                                                                                                                            |
| Sample           | 7days                                                                                                                                                                                                            |
| Terms of payment | 30% deposit by T/T in advance and the balance after showing copy of L/C                                                                                                                                          |
| Certification    | ASTM Test (for candle holder)                                                                                                                                                                                    |
| For your choice  | 1, Any logo printing on glass body 2, Any color painted, frosted, electroplating, logo laser for the finish 3, Special packing like shrink wrap, color gift box, white box etc 4, Any shape, size meet your need |