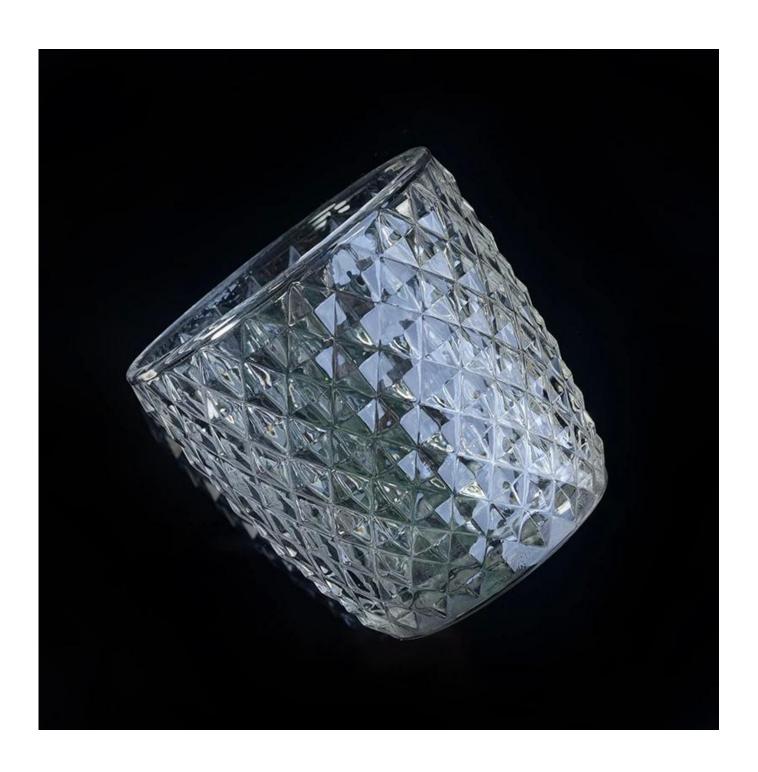

## **Popular 80Z Diamond Pattern Glass Candle Holders**

| Product Details  |                                                                                                                                                                                                                  |
|------------------|------------------------------------------------------------------------------------------------------------------------------------------------------------------------------------------------------------------|
| Itme No          | SGML17081215                                                                                                                                                                                                     |
| Size             | Top dia: 90mm Bottom dia: 65mm Height: 90mm Weight: 300 g Capacity: 320 ml                                                                                                                                       |
| color            | Any color printing on glass are available                                                                                                                                                                        |
| Material         | Glass                                                                                                                                                                                                            |
| Sample           | 7days                                                                                                                                                                                                            |
| Terms of payment | 30% deposit by T/T in advance and the balance after showing copy of L/C                                                                                                                                          |
| Certification    | ASTM Test (for candle holder)                                                                                                                                                                                    |
| For your choice  | 1, Any logo printing on glass body 2, Any color painted, frosted, electroplating, logo laser for the finish 3, Special packing like shrink wrap, color gift box, white box etc 4, Any shape, size meet your need |