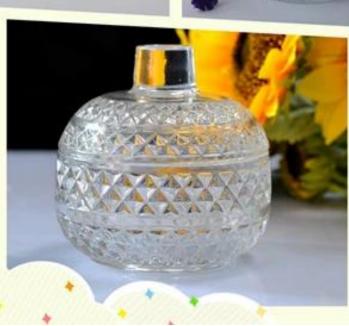

## **Popular 80Z Diamond Pattern Glass Candle Holders**

| Product Details  |                                                                                                                                                                                                                  |
|------------------|------------------------------------------------------------------------------------------------------------------------------------------------------------------------------------------------------------------|
| Itme No          | SGML17081215                                                                                                                                                                                                     |
| Size             | Top dia: 90mm Bottom dia: 65mm Height: 90mm Weight: 300 g Capacity: 320 ml                                                                                                                                       |
| color            | Any color printing on glass are available                                                                                                                                                                        |
| Material         | Glass                                                                                                                                                                                                            |
| Sample           | 7days                                                                                                                                                                                                            |
| Terms of payment | 30% deposit by T/T in advance and the balance after showing copy of L/C                                                                                                                                          |
| Certification    | ASTM Test (for candle holder)                                                                                                                                                                                    |
| For your choice  | 1, Any logo printing on glass body 2, Any color painted, frosted, electroplating, logo laser for the finish 3, Special packing like shrink wrap, color gift box, white box etc 4, Any shape, size meet your need |