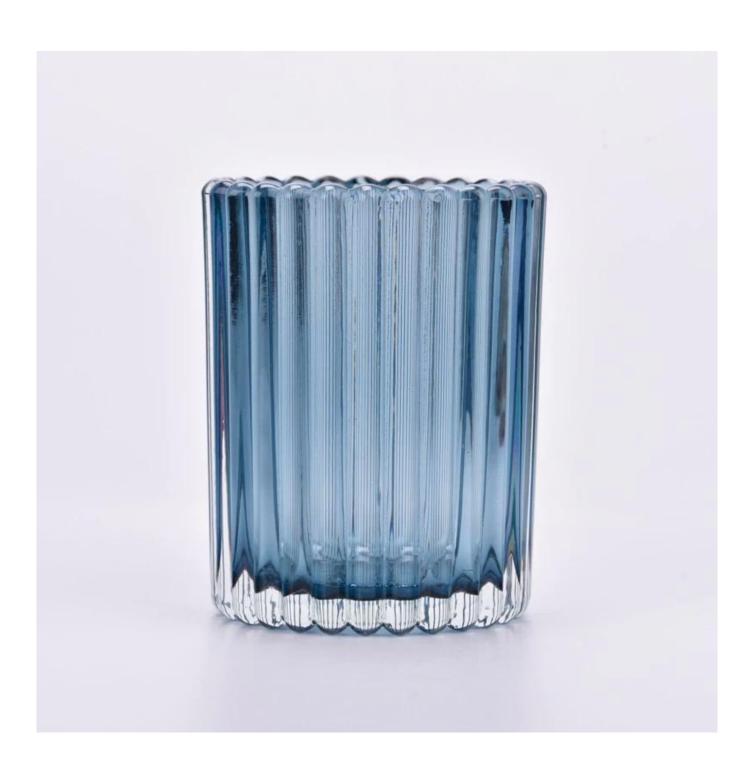

#### **Major advantage**

Focus on luxury design

About 80% of American perfume brand suppliers

- . AQL plus 6 strict rigorous QC test standards
- . Maintain quality and sample and bulk products

Top dia: 79mm Bottom dia: 74mm Height: 100mm Weight: 318g Capacity: 296ml

#### feature of product

- 1. High quality home decorative glass incense bottle.

  2. Applicable to hotel, wedding,
- etc.
- 3. Meet the function of ASTM test products.