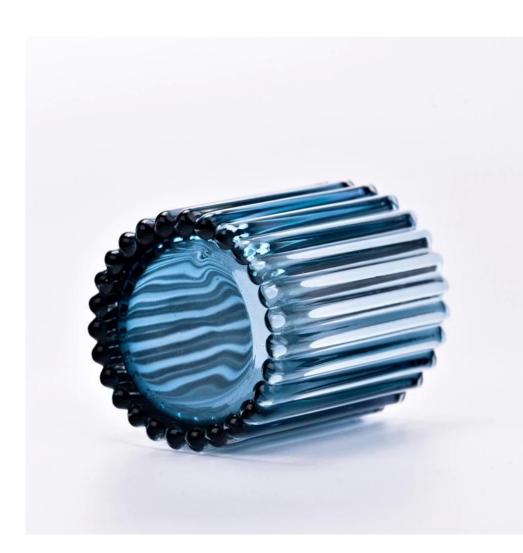

# Popular 300ml transparent blue on vertical line glass candle for wholesale

Sunny Glassware not only produces OEM / ODM orders, but also helps many brands start from the product concept.

#### **Major advantage**

Focus on luxury design

About 80% of American perfume brand suppliers

- . AQL plus 6 strict rigorous QC test standards
- . Maintain quality and sample and bulk products

Top dia: 79mm Bottom dia: 74mm Height: 100mm Weight: 318g Capacity: 296ml