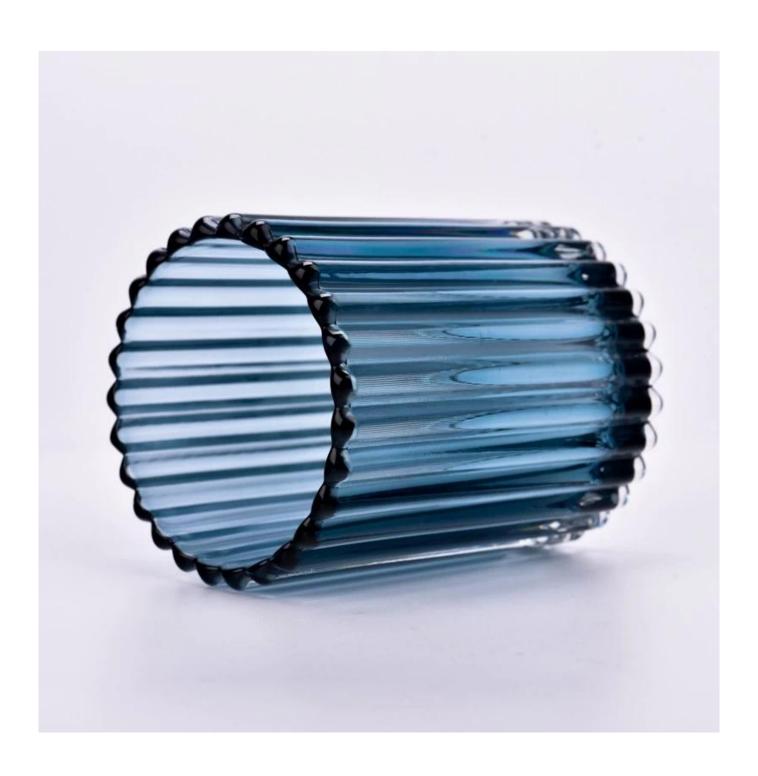

#### **Major advantage**

Focus on luxury design

About 80% of American perfume brand suppliers

- . AQL plus 6 strict rigorous QC test standards
- . Maintain quality and sample and bulk products

Top dia: 79mm Bottom dia: 74mm Height: 100mm Weight: 318g Capacity: 296ml

#### feature of product

- 1. High quality home decorative glass incense bottle.

  2. Applicable to hotel, wedding,
- etc.
- 3. Meet the function of ASTM test products.