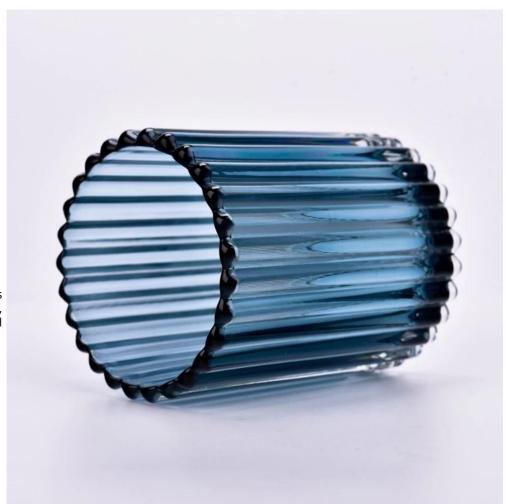

# Popular 300ml transparent blue on vertical line glass candle for wholesale

Sunny Glassware not only produces OEM / ODM orders, but also helps many brands start from the product concept.

#### **Major advantage**

Focus on luxury design

About 80% of American perfume brand suppliers

- . AQL plus 6 strict rigorous QC test standards
- . Maintain quality and sample and bulk products

Top dia: 79mm Bottom dia: 74mm Height: 100mm Weight: 318g Capacity: 296ml