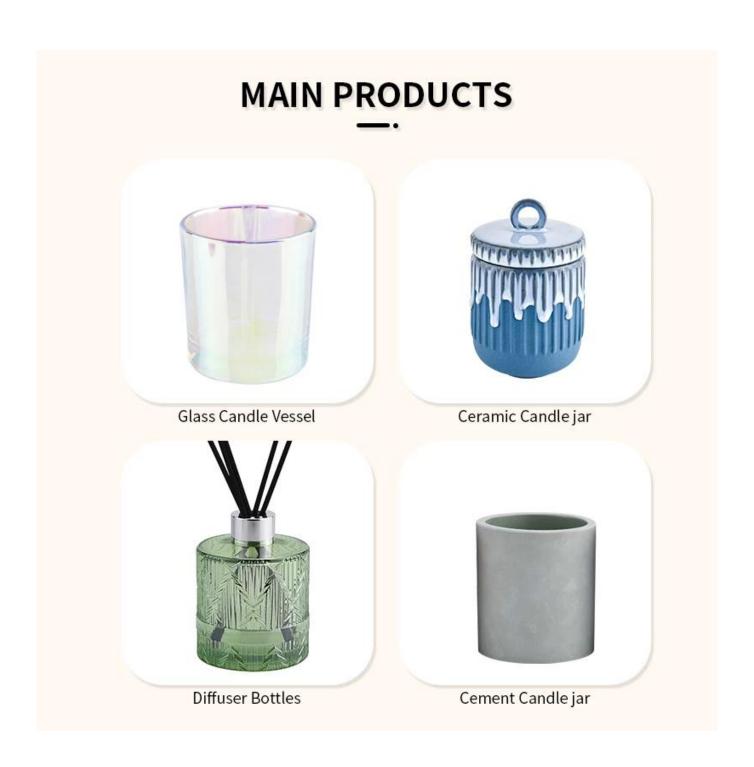

#### feature of product

- 1. High quality home decorative glass incense bottle.

  2. Applicable to hotel, wedding,
- etc.
- 3. Meet the function of ASTM test products.

#### Let you choose

- 1. Various drawings and sizes are available.
- 2. Any painted, cutting, plating,
- laser model processing tool.

  3. Shrink film, color gift box, white gift box and other special packaging.

### Application:

Decorative dinner in the bar or bar

- . Suitable for families, hotels or gardens
- . Special lover gift
- . Any chance of decoration

# **Application**

Festival Gifts

Home Decoration

Wedding Gifts

Christmas Gifts