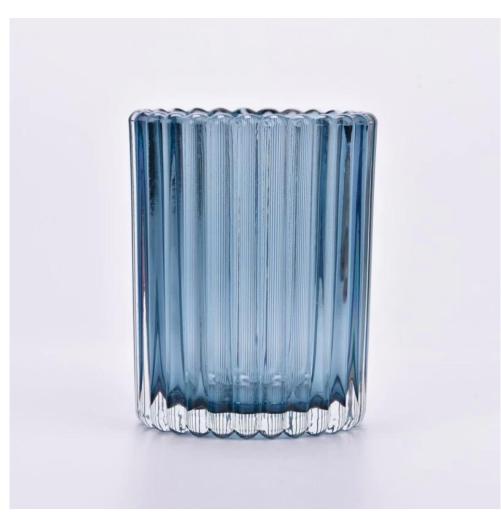

# Popular 300ml transparent blue on vertical line glass candle for wholesale

Sunny Glassware not only produces OEM / ODM orders, but also helps many brands start from the product concept.

#### **Major advantage**

Focus on luxury design

About 80% of American perfume brand suppliers

- . AQL plus 6 strict rigorous QC test standards
- . Maintain quality and sample and bulk products

Top dia: 79mm Bottom dia: 74mm Height: 100mm Weight: 318g Capacity: 296ml