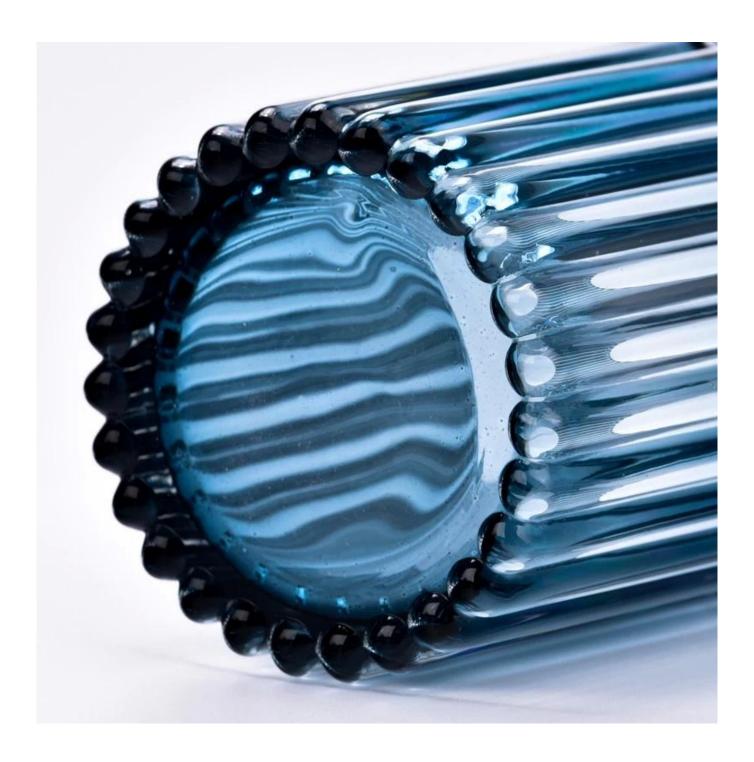

# Popular 300ml transparent blue on vertical line glass candle for wholesale

Sunny Glassware not only produces OEM / ODM orders, but also helps many brands start from the product concept.

#### **Major advantage**

Focus on luxury design

About 80% of American perfume brand suppliers

- . AQL plus 6 strict rigorous QC test standards
- . Maintain quality and sample and bulk products

Top dia: 79mm Bottom dia: 74mm Height: 100mm Weight: 318g Capacity: 296ml