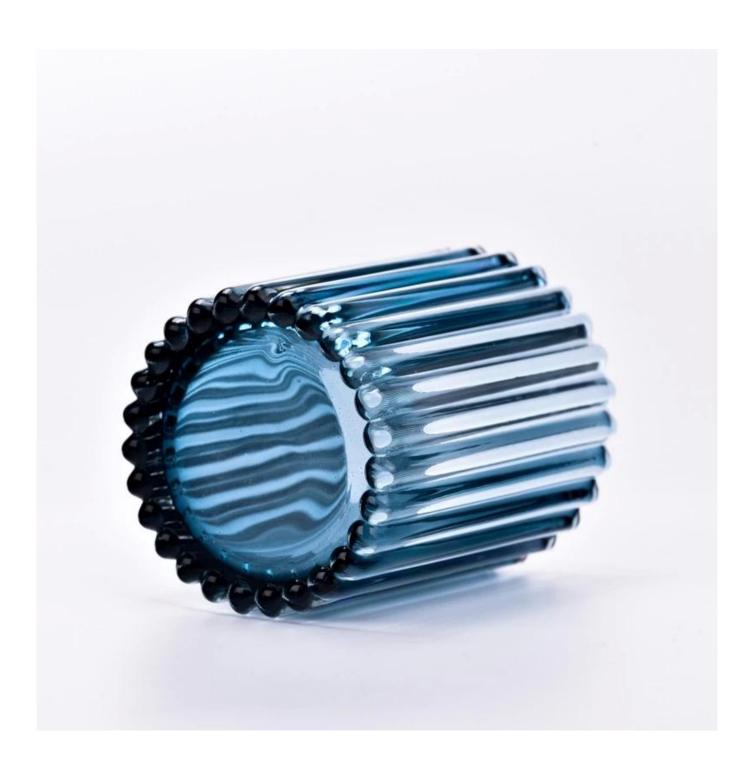

#### **Major advantage**

Focus on luxury design

About 80% of American perfume brand suppliers

- . AQL plus 6 strict rigorous QC test standards
- . Maintain quality and sample and bulk products

Top dia: 79mm Bottom dia: 74mm Height: 100mm Weight: 318g Capacity: 296ml

#### feature of product

- 1. High quality home decorative glass incense bottle.

  2. Applicable to hotel, wedding,
- etc.
- 3. Meet the function of ASTM test products.