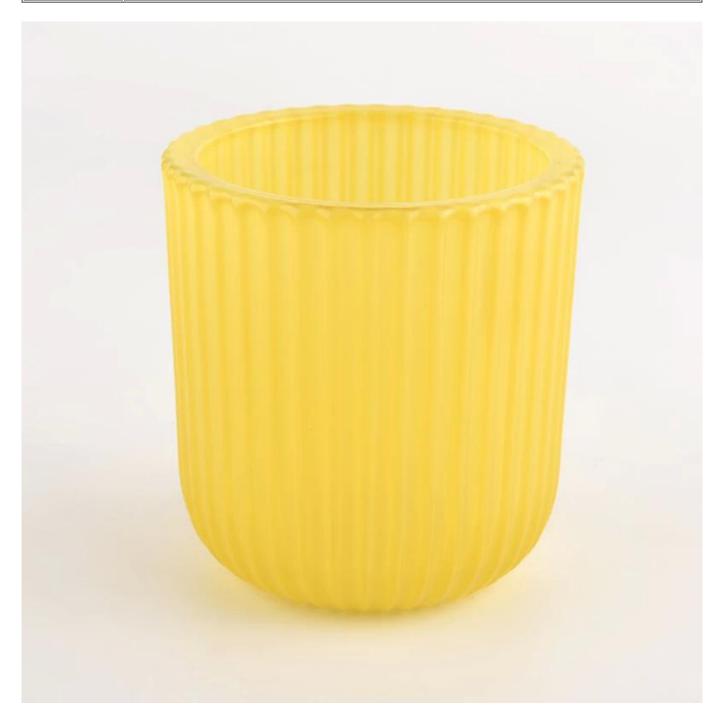

| Measure           | Item:SGCX21122524 Top dia:77mm Bottom dia: 77mm Height: 98.5mm Weight: 313g Capacity: 315ml |
|-------------------|---------------------------------------------------------------------------------------------|
| Packing           | Normal packing,Individual gift box, PVC box, window box, color box, white box, etc          |
| Delivery time     | Within 35 days after the sample and order confirmed                                         |
| Payment term      | 30% deposit by T/T in advance and the balance against the copy of B/L                       |
| Shipment          | By sea,by air,by Express and your shipping agent is acceptable                              |
| Usage<br>Occasion | Home decor,Wedding Decoration,Wedding Favors,Decoration enhancement                         |