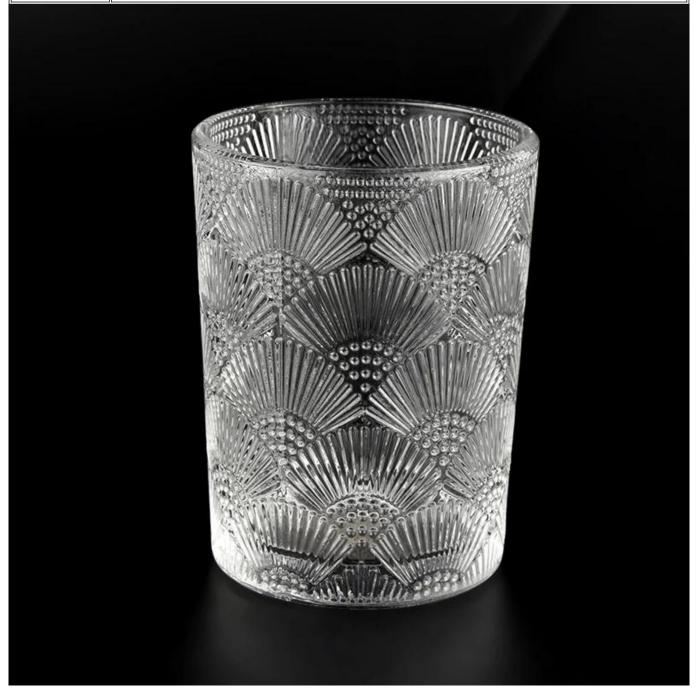

## Popular 300ml glass candle jars unique design candle vessels

Sunny Glasswares not only places  $\operatorname{OEM}$  /  $\operatorname{ODM}$  orders, but also helps many brands to start with product concepts.

| Ir            |                                                                                     |
|---------------|-------------------------------------------------------------------------------------|
| Measure       | Item:SGKY22040811                                                                   |
|               | Top dia: 75 mm                                                                      |
|               | Bottom dia: 68 mm                                                                   |
|               | Height: 99 mm                                                                       |
|               | Weight: 275 g                                                                       |
|               | Capcity: 290ml                                                                      |
| Packing       | Normal packing, Individual gift box, PVC box, window box, color box, white box, etc |
| Delivery time | Within 35 days after the sample and order confirmed                                 |
| Payment term  | 30% deposit by T/T in advance and the balance against the copy of B/L               |
| Shipment      | By sea,by air,by Express and your shipping agent is acceptable                      |
| Usage         | Home decor,Wedding Decoration,Wedding Favors,Decoration enhancement                 |
| Occasion      |                                                                                     |