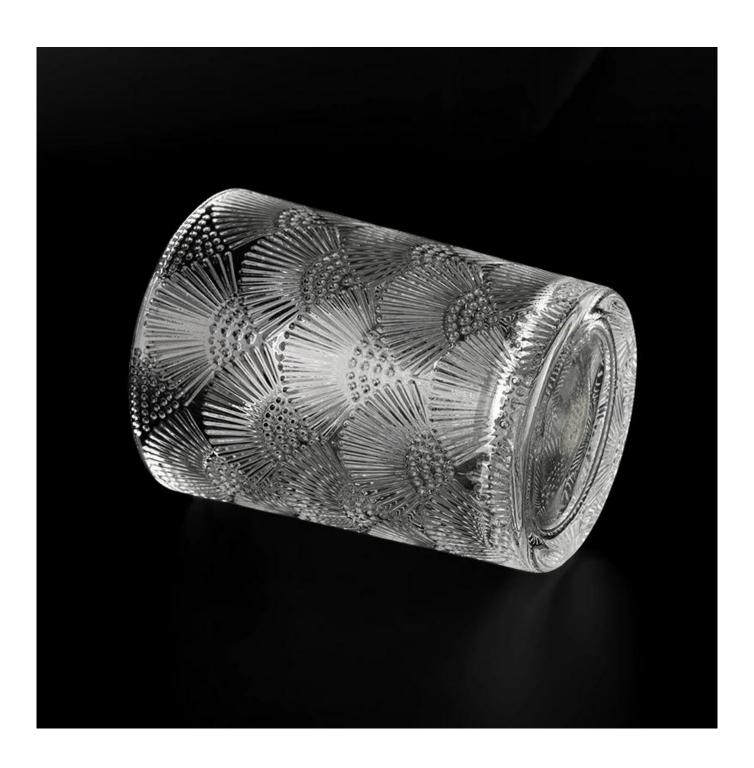

## Popular 300ml glass candle jars unique design candle vessels

Sunny Glasswares not only places  $\operatorname{OEM}$  /  $\operatorname{ODM}$  orders, but also helps many brands to start with product concepts.

| Ir            |                                                                                     |
|---------------|-------------------------------------------------------------------------------------|
| Measure       | Item:SGKY22040811                                                                   |
|               | Top dia: 75 mm                                                                      |
|               | Bottom dia: 68 mm                                                                   |
|               | Height: 99 mm                                                                       |
|               | Weight: 275 g                                                                       |
|               | Capcity: 290ml                                                                      |
| Packing       | Normal packing, Individual gift box, PVC box, window box, color box, white box, etc |
| Delivery time | Within 35 days after the sample and order confirmed                                 |
| Payment term  | 30% deposit by T/T in advance and the balance against the copy of B/L               |
| Shipment      | By sea,by air,by Express and your shipping agent is acceptable                      |
| Usage         | Home decor,Wedding Decoration,Wedding Favors,Decoration enhancement                 |
| Occasion      |                                                                                     |