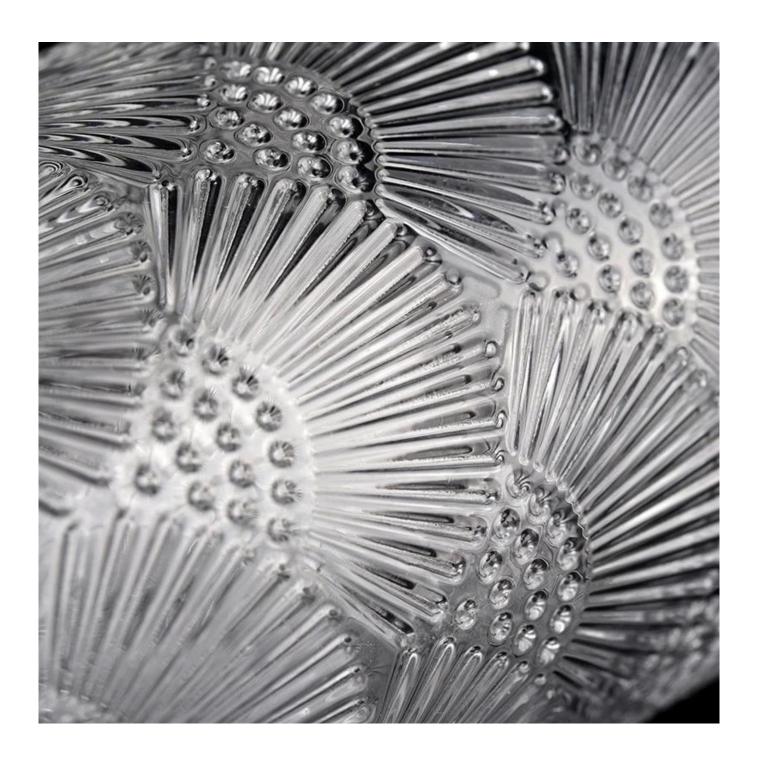

## Popular 300ml glass candle jars unique design candle vessels

Sunny Glasswares not only places  $\operatorname{OEM}$  /  $\operatorname{ODM}$  orders, but also helps many brands to start with product concepts.

| Ir            |                                                                                     |
|---------------|-------------------------------------------------------------------------------------|
| Measure       | Item:SGKY22040811                                                                   |
|               | Top dia: 75 mm                                                                      |
|               | Bottom dia: 68 mm                                                                   |
|               | Height: 99 mm                                                                       |
|               | Weight: 275 g                                                                       |
|               | Capcity: 290ml                                                                      |
| Packing       | Normal packing, Individual gift box, PVC box, window box, color box, white box, etc |
| Delivery time | Within 35 days after the sample and order confirmed                                 |
| Payment term  | 30% deposit by T/T in advance and the balance against the copy of B/L               |
| Shipment      | By sea,by air,by Express and your shipping agent is acceptable                      |
| Usage         | Home decor,Wedding Decoration,Wedding Favors,Decoration enhancement                 |
| Occasion      |                                                                                     |