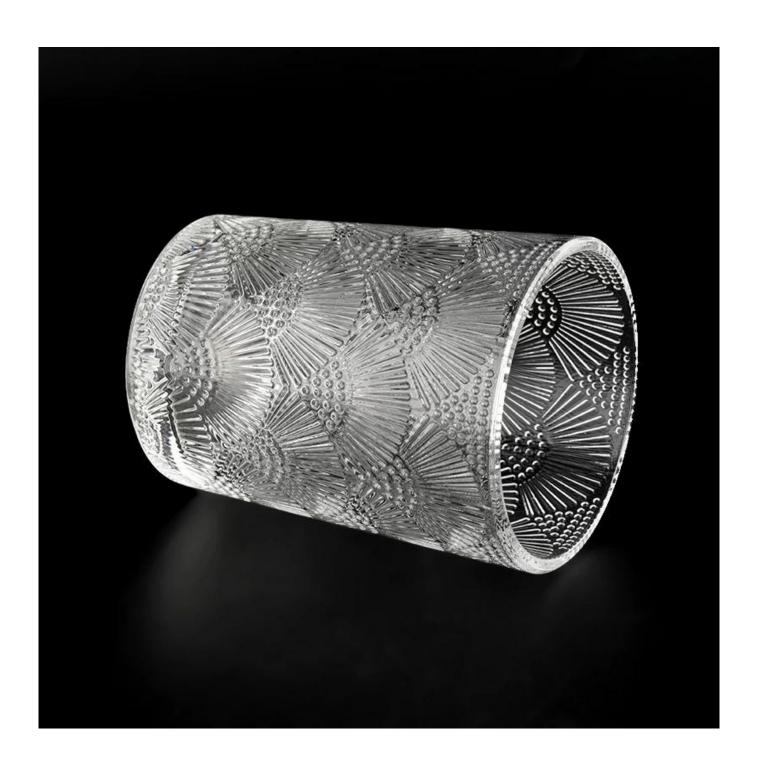

## Popular 300ml glass candle jars unique design candle vessels

Sunny Glasswares not only places  $\operatorname{OEM}$  /  $\operatorname{ODM}$  orders, but also helps many brands to start with product concepts.

| Ir            |                                                                                     |
|---------------|-------------------------------------------------------------------------------------|
| Measure       | Item:SGKY22040811                                                                   |
|               | Top dia: 75 mm                                                                      |
|               | Bottom dia: 68 mm                                                                   |
|               | Height: 99 mm                                                                       |
|               | Weight: 275 g                                                                       |
|               | Capcity: 290ml                                                                      |
| Packing       | Normal packing, Individual gift box, PVC box, window box, color box, white box, etc |
| Delivery time | Within 35 days after the sample and order confirmed                                 |
| Payment term  | 30% deposit by T/T in advance and the balance against the copy of B/L               |
| Shipment      | By sea,by air,by Express and your shipping agent is acceptable                      |
| Usage         | Home decor,Wedding Decoration,Wedding Favors,Decoration enhancement                 |
| Occasion      |                                                                                     |