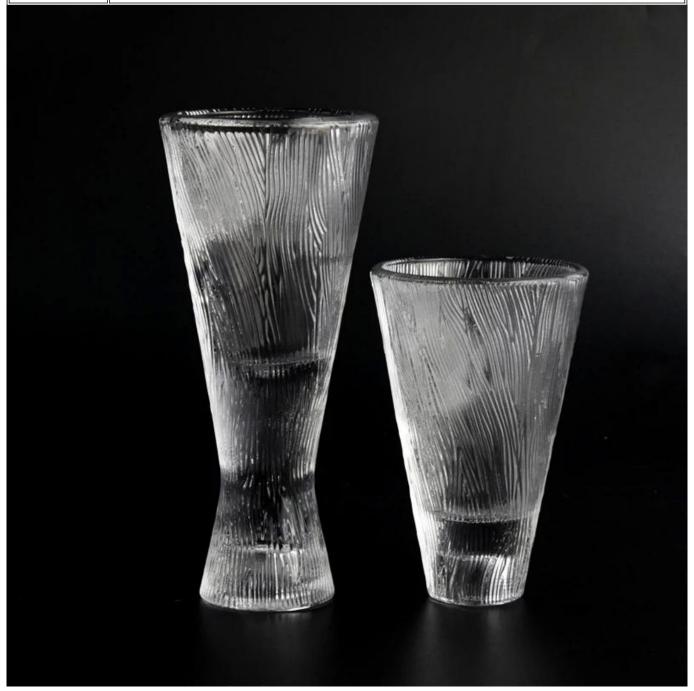

| Measure       | Item:SGHY22090108                                                                   |
|---------------|-------------------------------------------------------------------------------------|
|               | Top dia: 80mm                                                                       |
|               | Bottom dia: 51mm                                                                    |
|               | Height: 178mm                                                                       |
|               | Weight: 527g                                                                        |
|               | Capacity: 202ml                                                                     |
| Packing       | Normal packing, Individual gift box, PVC box, window box, color box, white box, etc |
| Delivery time | Within 35 days after the sample and order confirmed                                 |
| Payment term  | 30% deposit by T/T in advance and the balance against the copy of B/L               |
| Shipment      | By sea,by air,by Express and your shipping agent is acceptable                      |
| Usage         | Home deser Wedding Desertion Wedding Ferrors Desertion enhancement                  |
| Occasion      | Home decor,Wedding Decoration,Wedding Favors,Decoration enhancement                 |