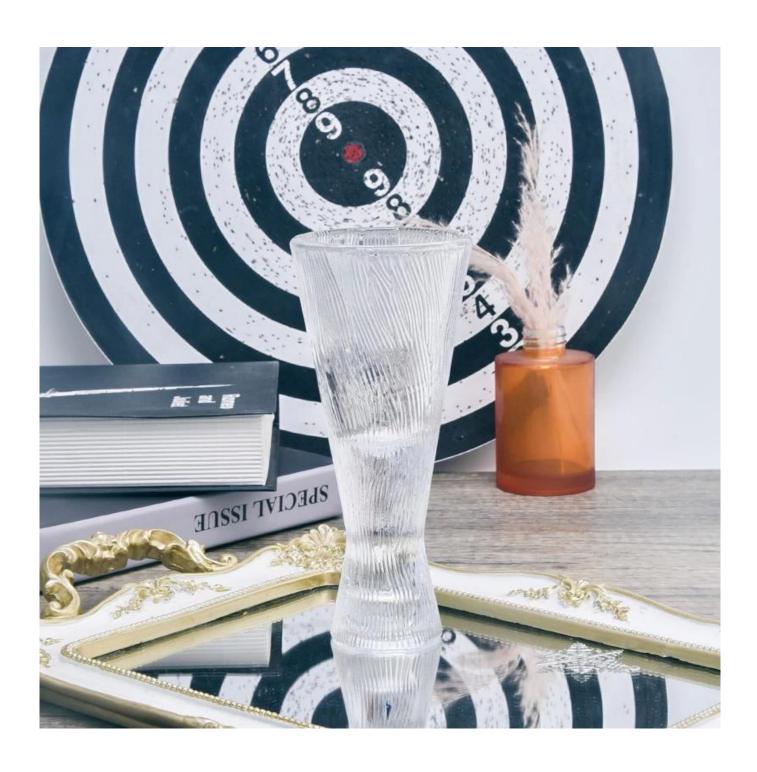

| Measure       | Item:SGHY22090108                                                                   |
|---------------|-------------------------------------------------------------------------------------|
|               | Top dia: 80mm                                                                       |
|               | Bottom dia: 51mm                                                                    |
|               | Height: 178mm                                                                       |
|               | Weight: 527g                                                                        |
|               | Capacity: 202ml                                                                     |
| Packing       | Normal packing, Individual gift box, PVC box, window box, color box, white box, etc |
| Delivery time | Within 35 days after the sample and order confirmed                                 |
| Payment term  | 30% deposit by T/T in advance and the balance against the copy of B/L               |
| Shipment      | By sea,by air,by Express and your shipping agent is acceptable                      |
| Usage         | Home deser Wedding Desertion Wedding Ferrors Desertion enhancement                  |
| Occasion      | Home decor,Wedding Decoration,Wedding Favors,Decoration enhancement                 |