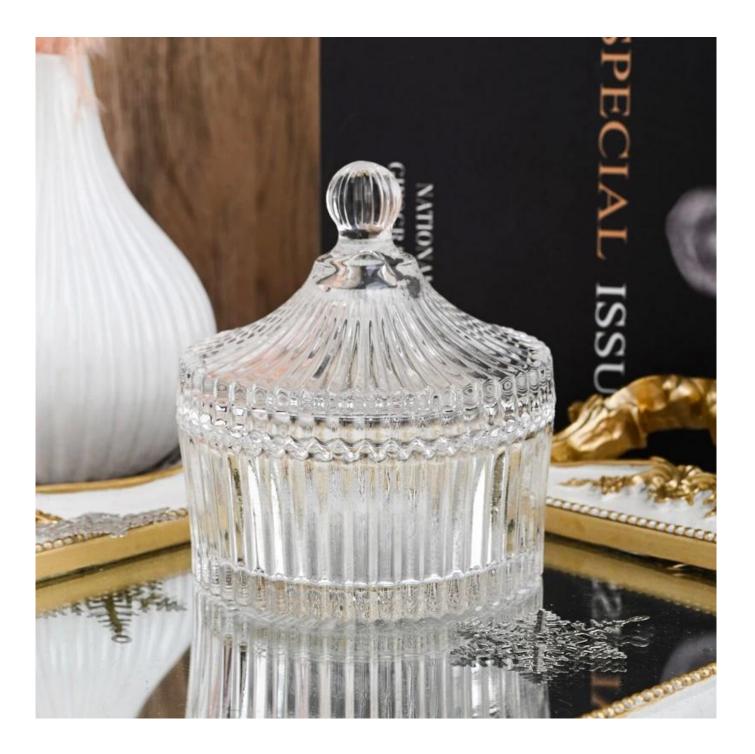

# Popular 150ml clear glass candle holder with lids supplier

Sunny Glasswares not only places OEM / ODM orders, but also helps many brands to start with product concepts.

|               | Item:SGJS22081912                                                                  |
|---------------|------------------------------------------------------------------------------------|
|               | lid                                                                                |
|               | Dia: 92mm                                                                          |
|               | Height: 65mm                                                                       |
| Measure       | Weight: 151g                                                                       |
|               | Jar                                                                                |
|               | Top dia: 92mm                                                                      |
|               | Bottom dia: 88mm                                                                   |
|               | Height: 42mm                                                                       |
|               | Weight: 187g                                                                       |
|               | Capacity: 150ml                                                                    |
| Packing       | Normal packing,Individual gift box, PVC box, window box, color box, white box, etc |
| Delivery time | Within 35 days after the sample and order confirmed                                |
| Payment term  | 30% deposit by T/T in advance and the balance against the copy of B/L              |
| Shipment      | By sea,by air,by Express and your shipping agent is acceptable                     |
| Usage         | Home deser Wedding Deservice Wedding Esvers Deservice enhancement                  |
| Occasion      | Home decor,Wedding Decoration,Wedding Favors,Decoration enhancement                |