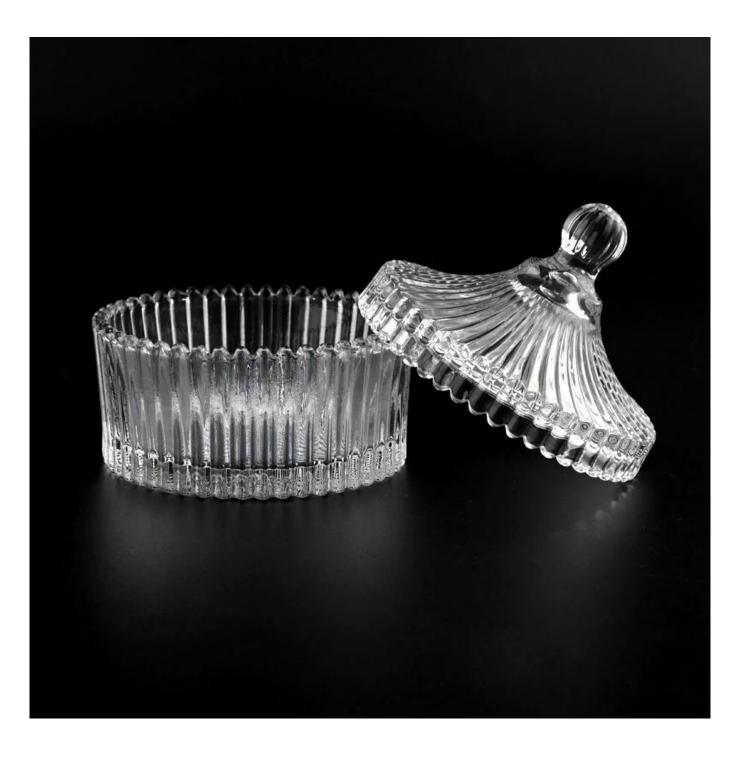

|               | Item:SGJS22081912                                                                  |
|---------------|------------------------------------------------------------------------------------|
|               | lid                                                                                |
|               | Dia: 92mm                                                                          |
|               | Height: 65mm                                                                       |
| Measure       | Weight: 151g                                                                       |
|               | Jar                                                                                |
|               | Top dia: 92mm                                                                      |
|               | Bottom dia: 88mm                                                                   |
|               | Height: 42mm                                                                       |
|               | Weight: 187g                                                                       |
|               | Capacity: 150ml                                                                    |
| Packing       | Normal packing,Individual gift box, PVC box, window box, color box, white box, etc |
| Delivery time | Within 35 days after the sample and order confirmed                                |
| Payment term  | 30% deposit by T/T in advance and the balance against the copy of B/L              |
| Shipment      | By sea,by air,by Express and your shipping agent is acceptable                     |
| Usage         | Home deser Wedding Deservice Wedding Esvers Deservice enhancement                  |
| Occasion      | Home decor,Wedding Decoration,Wedding Favors,Decoration enhancement                |