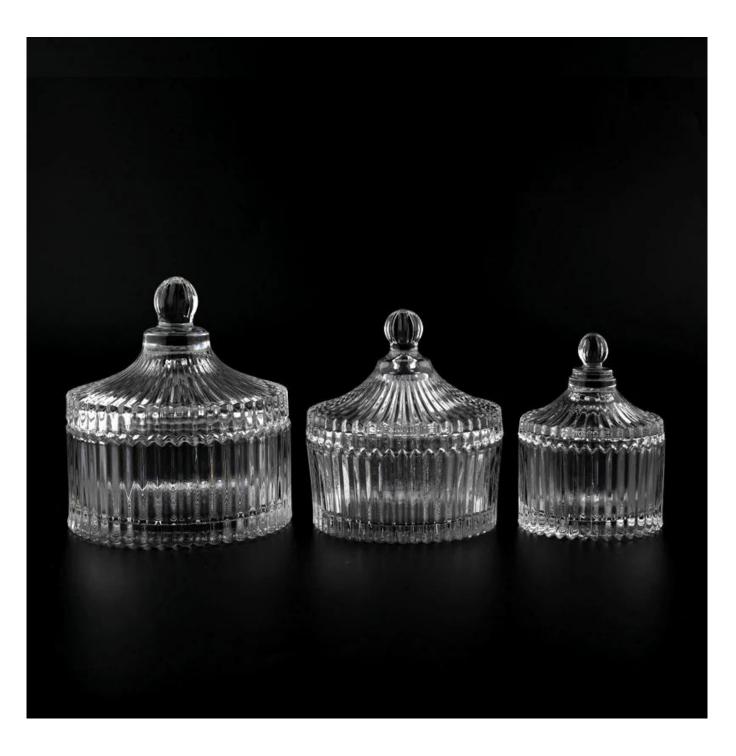

|               | Item:SGJS22081912                                                                  |
|---------------|------------------------------------------------------------------------------------|
|               | lid                                                                                |
|               | Dia: 92mm                                                                          |
|               | Height: 65mm                                                                       |
| Measure       | Weight: 151g                                                                       |
|               | Jar                                                                                |
|               | Top dia: 92mm                                                                      |
|               | Bottom dia: 88mm                                                                   |
|               | Height: 42mm                                                                       |
|               | Weight: 187g                                                                       |
|               | Capacity: 150ml                                                                    |
| Packing       | Normal packing,Individual gift box, PVC box, window box, color box, white box, etc |
| Delivery time | Within 35 days after the sample and order confirmed                                |
| Payment term  | 30% deposit by T/T in advance and the balance against the copy of B/L              |
| Shipment      | By sea,by air,by Express and your shipping agent is acceptable                     |
| Usage         | Home deser Wedding Deservice Wedding Esvers Deservice enhancement                  |
| Occasion      | Home decor,Wedding Decoration,Wedding Favors,Decoration enhancement                |