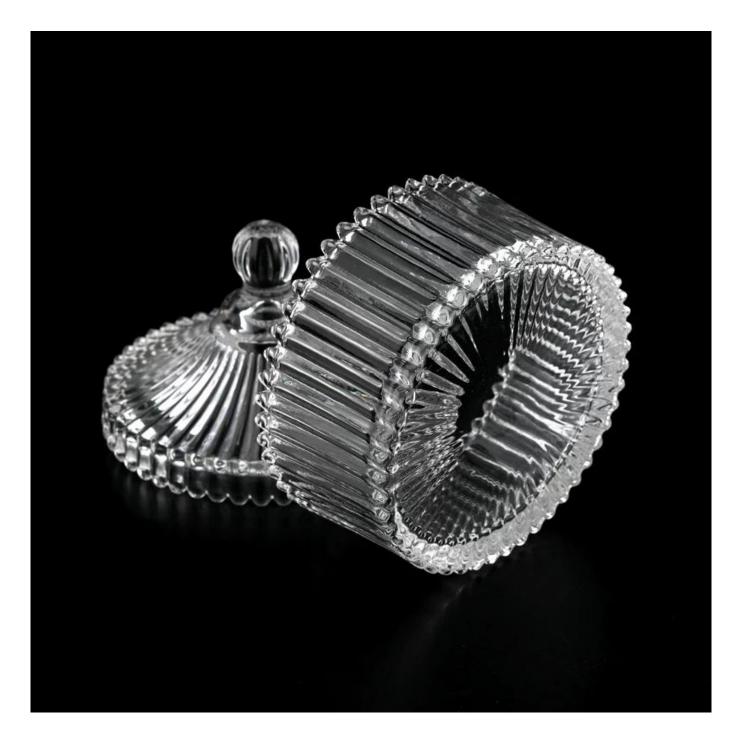

|               | Item:SGJS22081912                                                                  |
|---------------|------------------------------------------------------------------------------------|
|               | lid                                                                                |
|               | Dia: 92mm                                                                          |
|               | Height: 65mm                                                                       |
| Measure       | Weight: 151g                                                                       |
|               | Jar                                                                                |
|               | Top dia: 92mm                                                                      |
|               | Bottom dia: 88mm                                                                   |
|               | Height: 42mm                                                                       |
|               | Weight: 187g                                                                       |
|               | Capacity: 150ml                                                                    |
| Packing       | Normal packing,Individual gift box, PVC box, window box, color box, white box, etc |
| Delivery time | Within 35 days after the sample and order confirmed                                |
| Payment term  | 30% deposit by T/T in advance and the balance against the copy of B/L              |
| Shipment      | By sea,by air,by Express and your shipping agent is acceptable                     |
| Usage         | Home deser Wedding Deservice Wedding Esvers Deservice enhancement                  |
| Occasion      | Home decor,Wedding Decoration,Wedding Favors,Decoration enhancement                |