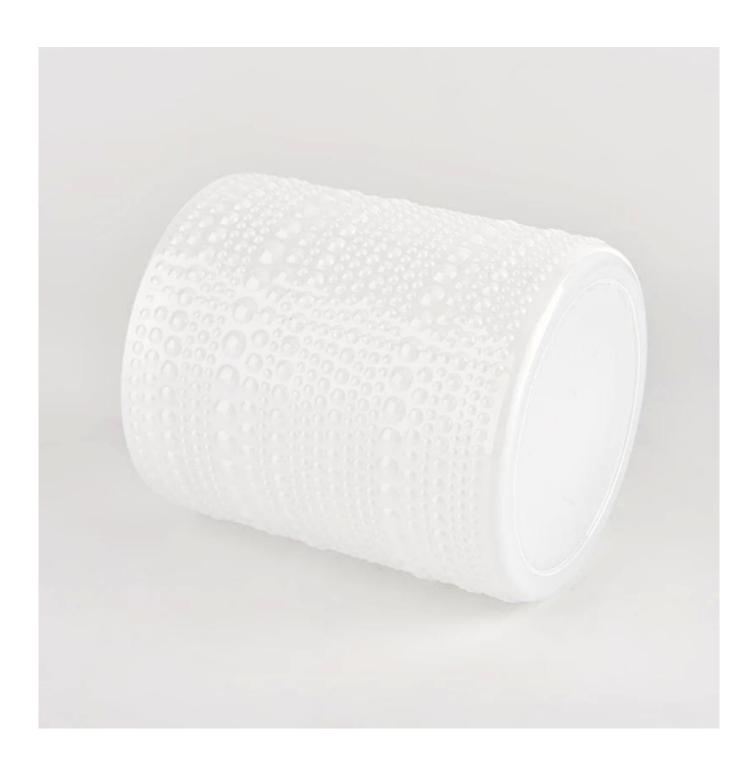

# Popular 13oz embossed dot white glass candle holder wholesale

Sunny Glasswares not only places  $\operatorname{OEM}$  /  $\operatorname{ODM}$  orders, but also helps many brands to start with product concepts.

| Measure           | Item:SGCX21122405                                                                  |
|-------------------|------------------------------------------------------------------------------------|
|                   | Top dia: 85mm                                                                      |
|                   | Bottom dia: 85mm                                                                   |
|                   | Height:111mm                                                                       |
|                   | Weight: 378g                                                                       |
|                   | Capacity: 395ml                                                                    |
| Packing           | Normal packing,Individual gift box, PVC box, window box, color box, white box, etc |
| Delivery time     | Within 35 days after the sample and order confirmed                                |
| Payment term      | 30% deposit by T/T in advance and the balance against the copy of B/L              |
| Shipment          | By sea,by air,by Express and your shipping agent is acceptable                     |
| Usage<br>Occasion | Home decor, Wedding Decoration, Wedding Favors, Decoration enhancement             |
|                   |                                                                                    |