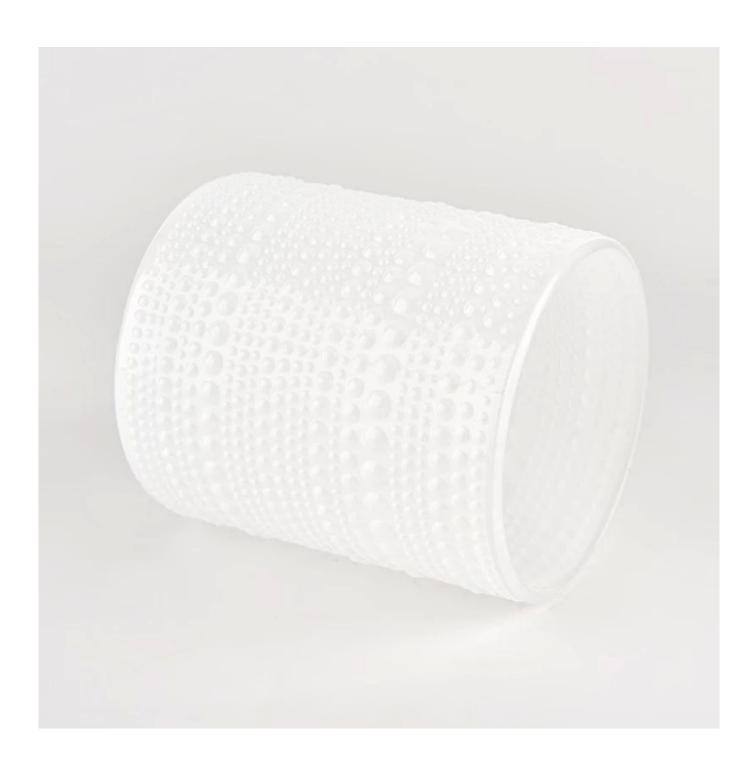

# Popular 13oz embossed dot white glass candle holder wholesale

Sunny Glasswares not only places  $\operatorname{OEM}$  /  $\operatorname{ODM}$  orders, but also helps many brands to start with product concepts.

| Measure           | Item:SGCX21122405                                                                  |
|-------------------|------------------------------------------------------------------------------------|
|                   | Top dia: 85mm                                                                      |
|                   | Bottom dia: 85mm                                                                   |
|                   | Height:111mm                                                                       |
|                   | Weight: 378g                                                                       |
|                   | Capacity: 395ml                                                                    |
| Packing           | Normal packing,Individual gift box, PVC box, window box, color box, white box, etc |
| Delivery time     | Within 35 days after the sample and order confirmed                                |
| Payment term      | 30% deposit by T/T in advance and the balance against the copy of B/L              |
| Shipment          | By sea,by air,by Express and your shipping agent is acceptable                     |
| Usage<br>Occasion | Home decor, Wedding Decoration, Wedding Favors, Decoration enhancement             |
|                   |                                                                                    |