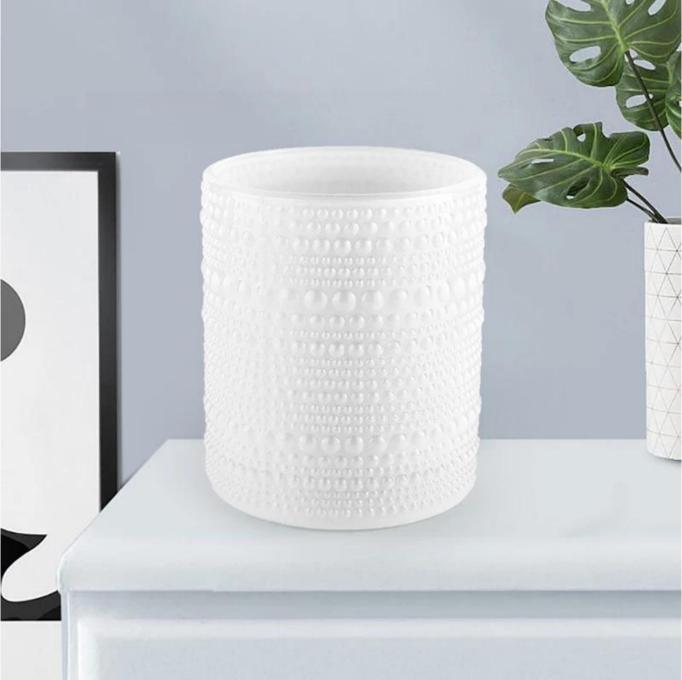

# Popular 13oz embossed dot white glass candle holder wholesale

Sunny Glasswares not only places  $\operatorname{OEM}$  /  $\operatorname{ODM}$  orders, but also helps many brands to start with product concepts.

| Measure           | Item:SGCX21122405                                                                  |
|-------------------|------------------------------------------------------------------------------------|
|                   | Top dia: 85mm                                                                      |
|                   | Bottom dia: 85mm                                                                   |
|                   | Height:111mm                                                                       |
|                   | Weight: 378g                                                                       |
|                   | Capacity: 395ml                                                                    |
| Packing           | Normal packing,Individual gift box, PVC box, window box, color box, white box, etc |
| Delivery time     | Within 35 days after the sample and order confirmed                                |
| Payment term      | 30% deposit by T/T in advance and the balance against the copy of B/L              |
| Shipment          | By sea,by air,by Express and your shipping agent is acceptable                     |
| Usage<br>Occasion | Home decor, Wedding Decoration, Wedding Favors, Decoration enhancement             |
|                   |                                                                                    |