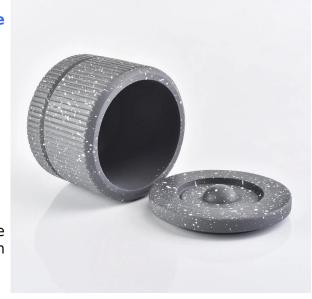

## MAIN PRODUCTS

Glass Candle Vessel

Ceramic Candle jar

Diffuser Bottles

Cement Candle jar

- . Decorative dinner in the bar or bar
- . Suitable for families, hotels or gardens
- . Special lover gift
- . Any chance of decoration