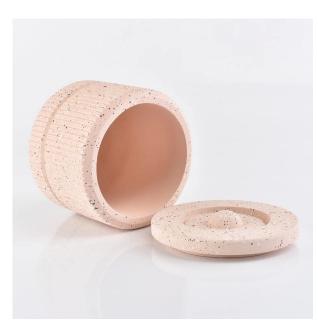

## MAIN PRODUCTS

Glass Candle Vessel

Ceramic Candle jar

Diffuser Bottles

Cement Candle jar

- . Decorative dinner in the bar or bar
- . Suitable for families, hotels or gardens
- . Special lover gift
- . Any chance of decoration