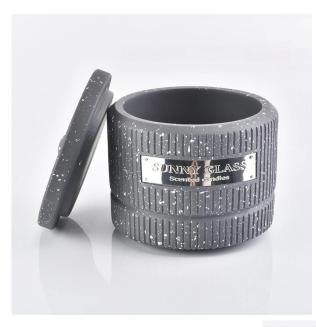

## MAIN PRODUCTS

Glass Candle Vessel

Ceramic Candle jar

Diffuser Bottles

Cement Candle jar

- . Decorative dinner in the bar or bar
- . Suitable for families, hotels or gardens
- . Special lover gift
- . Any chance of decoration