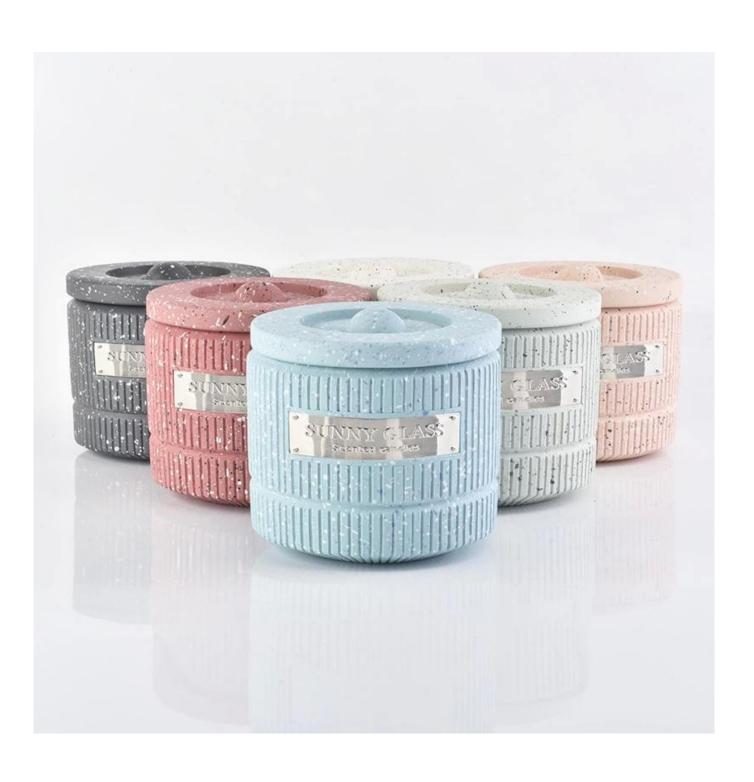

## MAIN PRODUCTS

Glass Candle Vessel

Ceramic Candle jar

Diffuser Bottles

Cement Candle jar

- . Decorative dinner in the bar or bar
- . Suitable for families, hotels or gardens
- . Special lover gift
- . Any chance of decoration