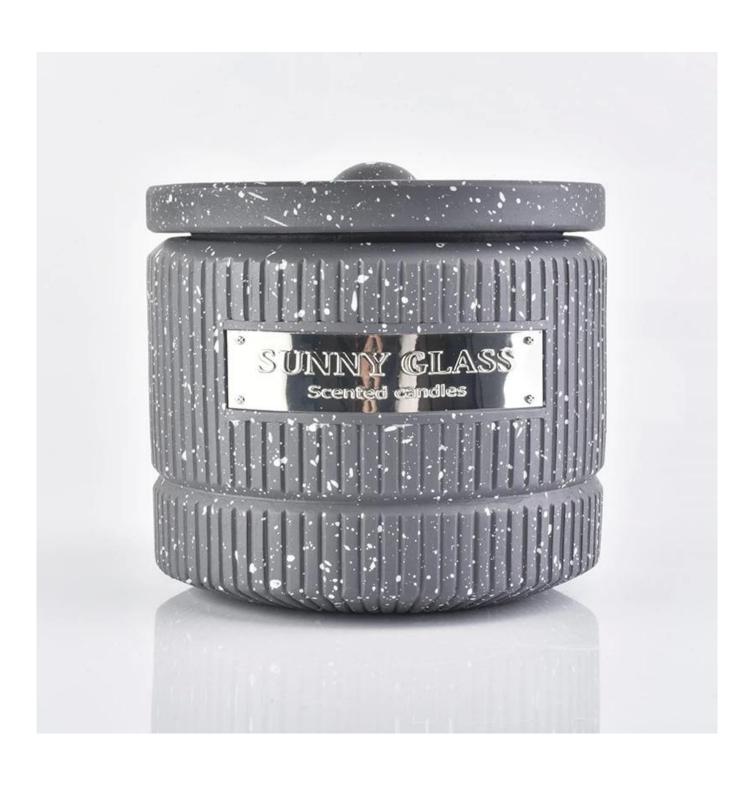

## MAIN PRODUCTS

Glass Candle Vessel

Ceramic Candle jar

Diffuser Bottles

Cement Candle jar

- . Decorative dinner in the bar or bar
- . Suitable for families, hotels or gardens
- . Special lover gift
- . Any chance of decoration