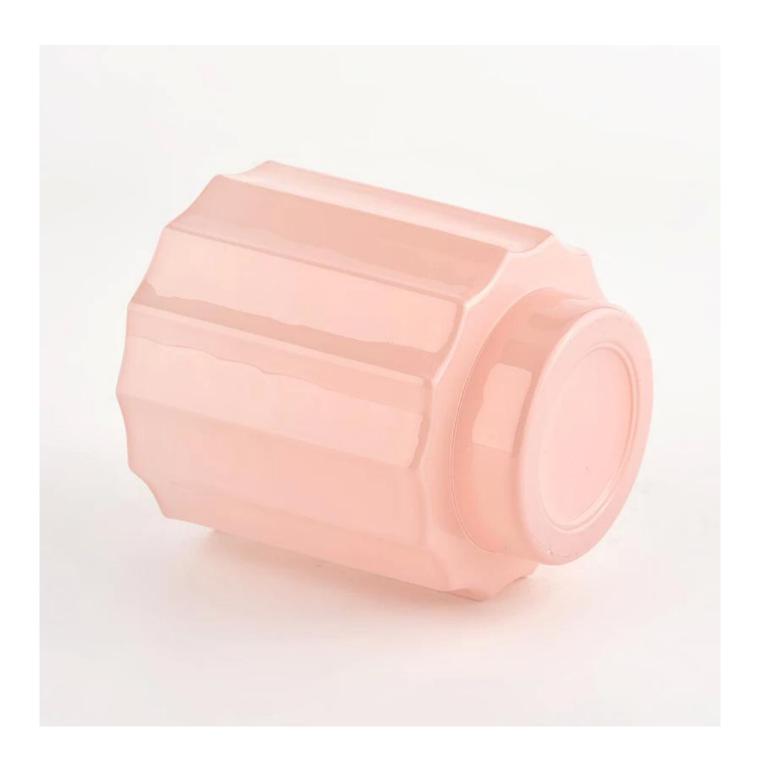

## Popular 10oz vertical stripe glass candle jar pink candle vessels

Sunny Glasswares not only places  $\operatorname{OEM}$  /  $\operatorname{ODM}$  orders, but also helps many brands to start with product concepts.

| Measure           | Item:SGCX21122427 Top dia:91mm Bottom dia∏61mm Height∏100mm Weight∏482g Capacity:315ML |
|-------------------|----------------------------------------------------------------------------------------|
|                   | Normal packing, Individual gift box, PVC box, window box, color box, white box, etc    |
|                   | Within 35 days after the sample and order confirmed                                    |
| Payment term      | 30% deposit by T/T in advance and the balance against the copy of B/L                  |
| Shipment          | By sea,by air,by Express and your shipping agent is acceptable                         |
| Usage<br>Occasion | Home decor,Wedding Decoration,Wedding Favors,Decoration enhancement                    |