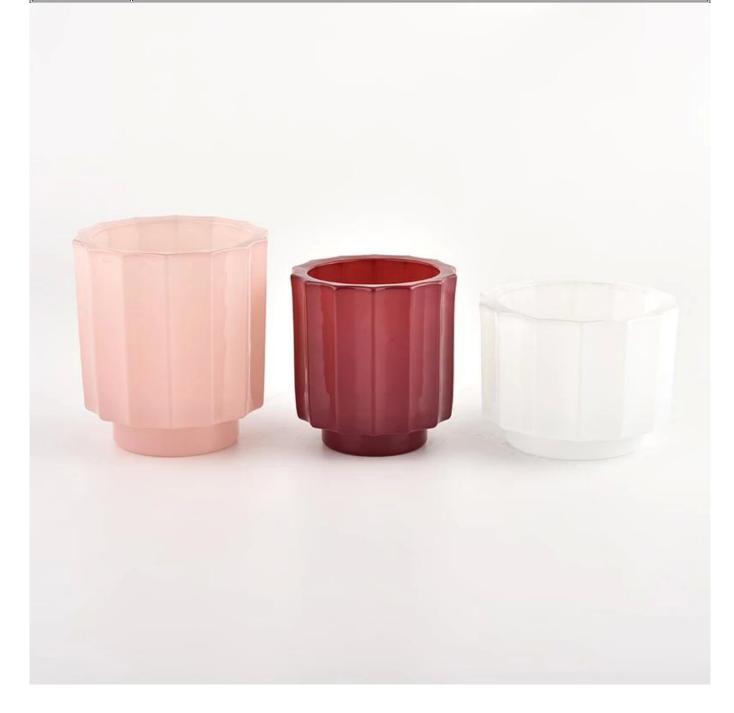

## Popular 10oz vertical stripe glass candle jar pink candle vessels

Sunny Glasswares not only places  $\operatorname{OEM}$  /  $\operatorname{ODM}$  orders, but also helps many brands to start with product concepts.

| Measure           | Item:SGCX21122427 Top dia:91mm Bottom dia∏61mm Height∏100mm Weight∏482g Capacity:315ML |
|-------------------|----------------------------------------------------------------------------------------|
|                   | Normal packing, Individual gift box, PVC box, window box, color box, white box, etc    |
|                   | Within 35 days after the sample and order confirmed                                    |
| Payment term      | 30% deposit by T/T in advance and the balance against the copy of B/L                  |
| Shipment          | By sea,by air,by Express and your shipping agent is acceptable                         |
| Usage<br>Occasion | Home decor,Wedding Decoration,Wedding Favors,Decoration enhancement                    |