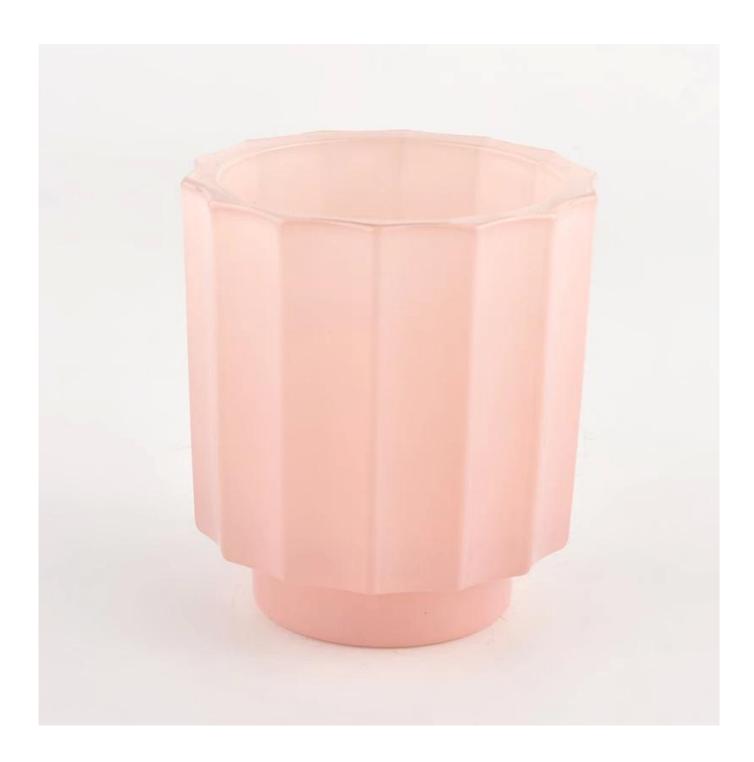

## Popular 10oz vertical stripe glass candle jar pink candle vessels

Sunny Glasswares not only places  $\operatorname{OEM}$  /  $\operatorname{ODM}$  orders, but also helps many brands to start with product concepts.

| Measure           | Item:SGCX21122427 Top dia:91mm Bottom dia∏61mm Height∏100mm Weight∏482g Capacity:315ML |
|-------------------|----------------------------------------------------------------------------------------|
|                   | Normal packing, Individual gift box, PVC box, window box, color box, white box, etc    |
|                   | Within 35 days after the sample and order confirmed                                    |
| Payment term      | 30% deposit by T/T in advance and the balance against the copy of B/L                  |
| Shipment          | By sea,by air,by Express and your shipping agent is acceptable                         |
| Usage<br>Occasion | Home decor,Wedding Decoration,Wedding Favors,Decoration enhancement                    |