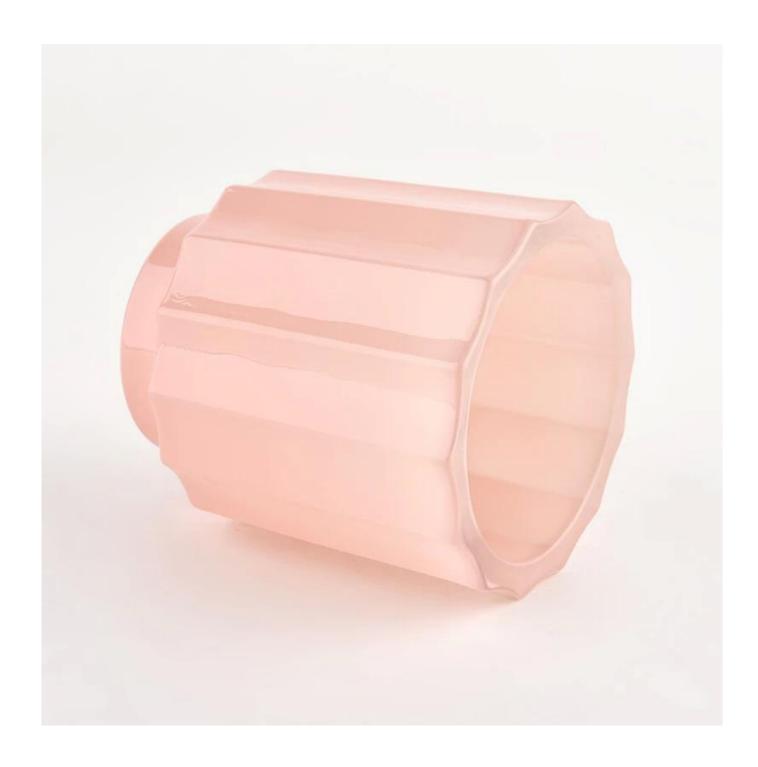

## Popular 10oz vertical stripe glass candle jar pink candle vessels

Sunny Glasswares not only places  $\operatorname{OEM}$  /  $\operatorname{ODM}$  orders, but also helps many brands to start with product concepts.

| Measure           | Item:SGCX21122427 Top dia:91mm Bottom dia∏61mm Height∏100mm Weight∏482g Capacity:315ML |
|-------------------|----------------------------------------------------------------------------------------|
|                   | Normal packing, Individual gift box, PVC box, window box, color box, white box, etc    |
|                   | Within 35 days after the sample and order confirmed                                    |
| Payment term      | 30% deposit by T/T in advance and the balance against the copy of B/L                  |
| Shipment          | By sea,by air,by Express and your shipping agent is acceptable                         |
| Usage<br>Occasion | Home decor,Wedding Decoration,Wedding Favors,Decoration enhancement                    |