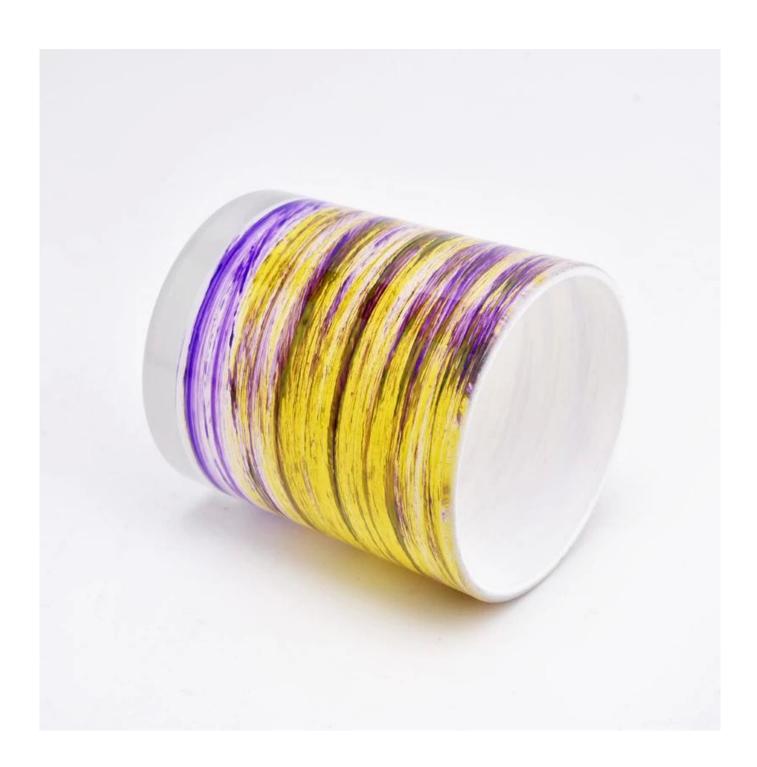

| Measure           | Item:SGZT22090101                                                                  |
|-------------------|------------------------------------------------------------------------------------|
|                   | Top dia: 80mm                                                                      |
|                   | Bottom dia: 75mm                                                                   |
|                   | Height: 90mm                                                                       |
|                   | Weight: 250g                                                                       |
|                   | Capcity: 310ml                                                                     |
| Packing           | Normal packing,Individual gift box, PVC box, window box, color box, white box, etc |
| Delivery time     | Within 35 days after the sample and order confirmed                                |
| Payment term      | 30% deposit by T/T in advance and the balance against the copy of B/L              |
| Shipment          | By sea,by air,by Express and your shipping agent is acceptable                     |
| Usage<br>Occasion | Home decor,Wedding Decoration,Wedding Favors,Decoration enhancement                |