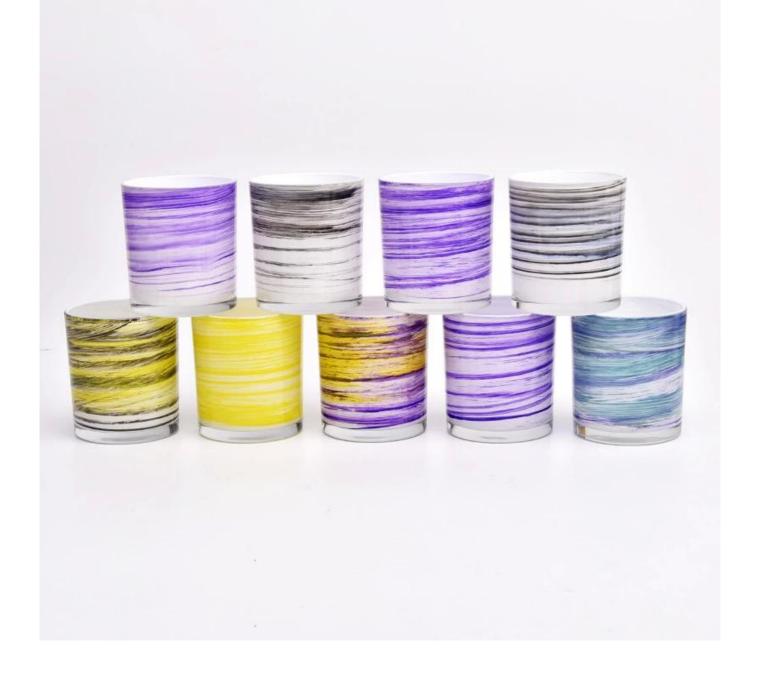

| Measure           | Item:SGZT22090101                                                                  |
|-------------------|------------------------------------------------------------------------------------|
|                   | Top dia: 80mm                                                                      |
|                   | Bottom dia: 75mm                                                                   |
|                   | Height: 90mm                                                                       |
|                   | Weight: 250g                                                                       |
|                   | Capcity: 310ml                                                                     |
| Packing           | Normal packing,Individual gift box, PVC box, window box, color box, white box, etc |
| Delivery time     | Within 35 days after the sample and order confirmed                                |
| Payment term      | 30% deposit by T/T in advance and the balance against the copy of B/L              |
| Shipment          | By sea,by air,by Express and your shipping agent is acceptable                     |
| Usage<br>Occasion | Home decor,Wedding Decoration,Wedding Favors,Decoration enhancement                |