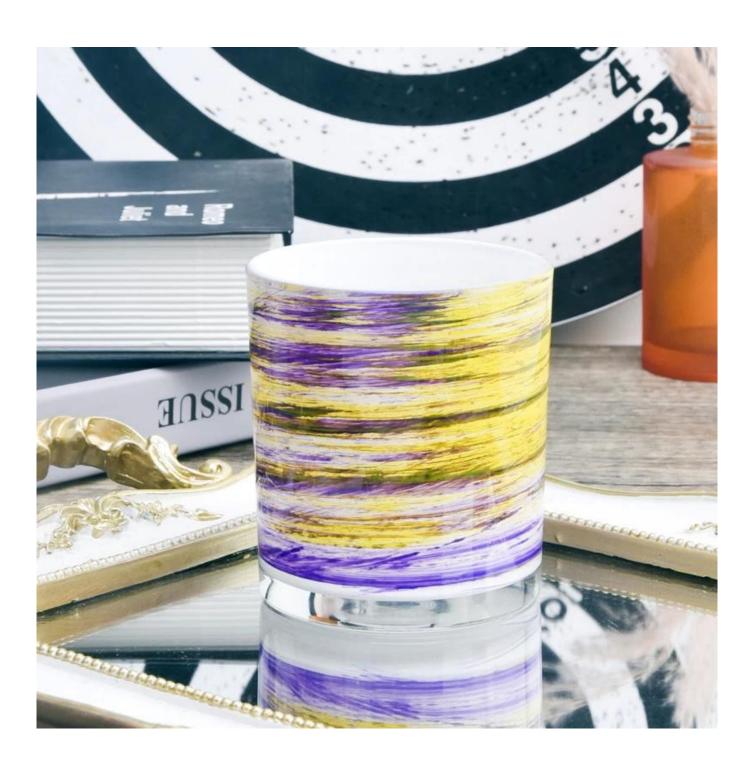

## Popular 10oz glass candle container customized jars wholesaler

Sunny Glasswares not only places  $\operatorname{OEM}$  /  $\operatorname{ODM}$  orders, but also helps many brands to start with product concepts.

| Measure           | Item:SGZT22090101                                                                  |
|-------------------|------------------------------------------------------------------------------------|
|                   | Top dia: 80mm                                                                      |
|                   | Bottom dia: 75mm                                                                   |
|                   | Height: 90mm                                                                       |
|                   | Weight: 250g                                                                       |
|                   | Capcity: 310ml                                                                     |
| Packing           | Normal packing,Individual gift box, PVC box, window box, color box, white box, etc |
| Delivery time     | Within 35 days after the sample and order confirmed                                |
| Payment term      | 30% deposit by T/T in advance and the balance against the copy of B/L              |
| Shipment          | By sea,by air,by Express and your shipping agent is acceptable                     |
| Usage<br>Occasion | Home decor,Wedding Decoration,Wedding Favors,Decoration enhancement                |