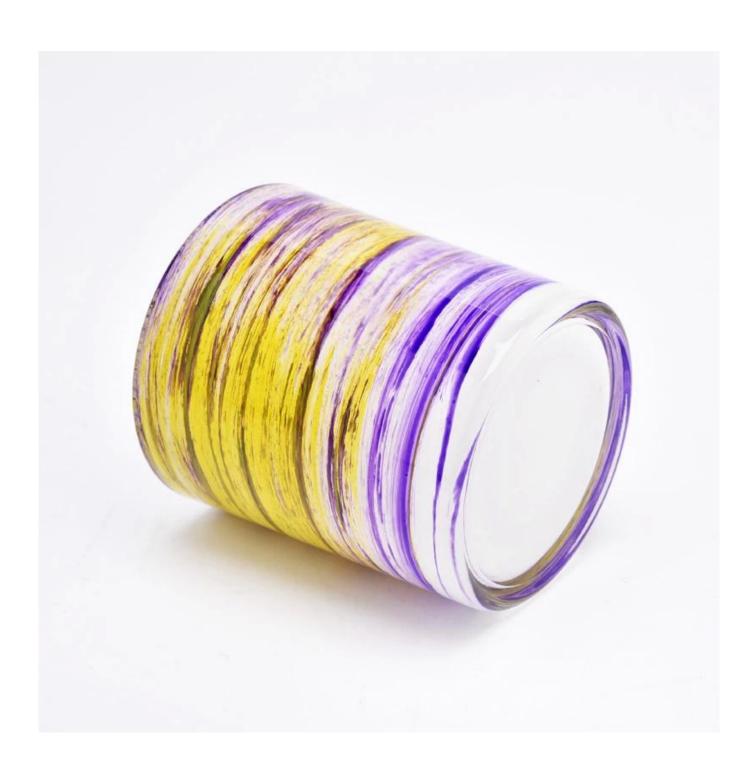

| Measure           | Item:SGZT22090101                                                                  |
|-------------------|------------------------------------------------------------------------------------|
|                   | Top dia: 80mm                                                                      |
|                   | Bottom dia: 75mm                                                                   |
|                   | Height: 90mm                                                                       |
|                   | Weight: 250g                                                                       |
|                   | Capcity: 310ml                                                                     |
| Packing           | Normal packing,Individual gift box, PVC box, window box, color box, white box, etc |
| Delivery time     | Within 35 days after the sample and order confirmed                                |
| Payment term      | 30% deposit by T/T in advance and the balance against the copy of B/L              |
| Shipment          | By sea,by air,by Express and your shipping agent is acceptable                     |
| Usage<br>Occasion | Home decor,Wedding Decoration,Wedding Favors,Decoration enhancement                |