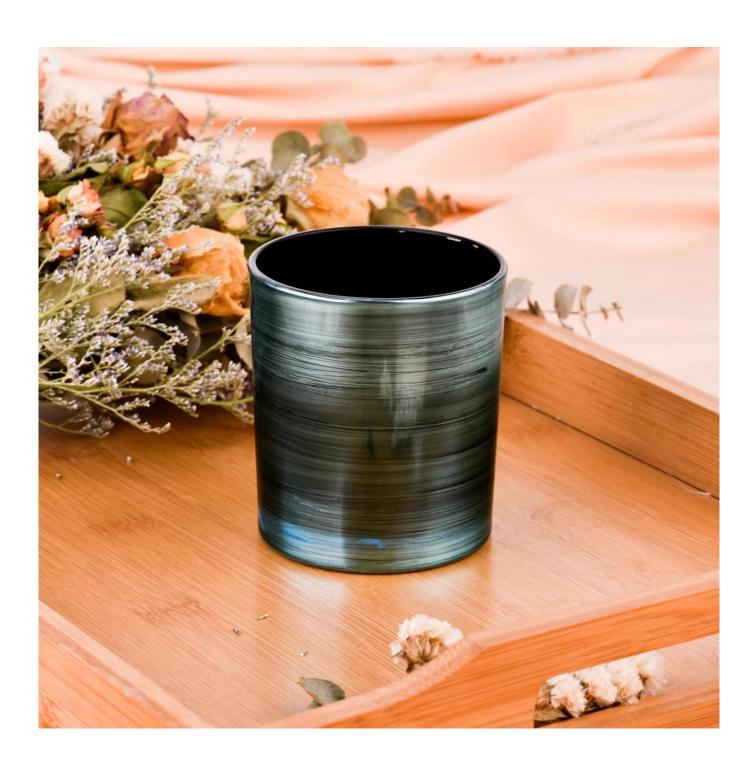

## Popular 10oz blue glass candle jars with colorful printing effecting wholesale

Sunny Glasswares not only places  $\operatorname{OEM}$  /  $\operatorname{ODM}$  orders, but also helps many brands to start with product concepts.

|               | Itom COIW22062000                                                                   |
|---------------|-------------------------------------------------------------------------------------|
| Measure       | Item:SGHY23062008                                                                   |
|               | Top dia: 80mm                                                                       |
|               | Bottom dia: 75mm                                                                    |
|               | Height: 90mm                                                                        |
|               | Weight: 273g                                                                        |
|               | Capacity: 305ml                                                                     |
| Packing       | Normal packing, Individual gift box, PVC box, window box, color box, white box, etc |
| Delivery time | Within 35 days after the sample and order confirmed                                 |
| Payment term  | 30% deposit by T/T in advance and the balance against the copy of B/L               |
| Shipment      | By sea,by air,by Express and your shipping agent is acceptable                      |
| Usage         | Home door Worlding Decembing Worlding Foreign Decembing on homeoment                |
| Occasion      | Home decor,Wedding Decoration,Wedding Favors,Decoration enhancement                 |