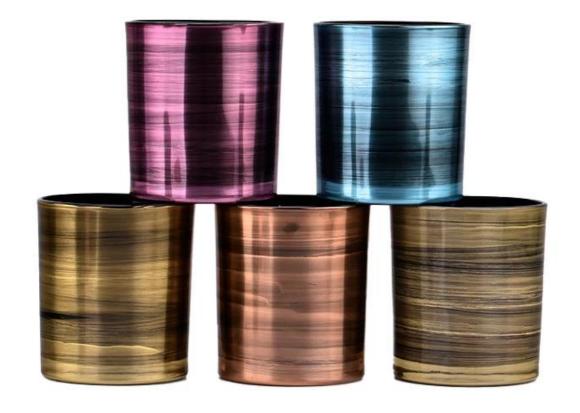

## Popular 10oz blue glass candle jars with colorful printing effecting wholesale

Sunny Glasswares not only places  $\operatorname{OEM}$  /  $\operatorname{ODM}$  orders, but also helps many brands to start with product concepts.

|               | Itom COIW22062000                                                                   |
|---------------|-------------------------------------------------------------------------------------|
| Measure       | Item:SGHY23062008                                                                   |
|               | Top dia: 80mm                                                                       |
|               | Bottom dia: 75mm                                                                    |
|               | Height: 90mm                                                                        |
|               | Weight: 273g                                                                        |
|               | Capacity: 305ml                                                                     |
| Packing       | Normal packing, Individual gift box, PVC box, window box, color box, white box, etc |
| Delivery time | Within 35 days after the sample and order confirmed                                 |
| Payment term  | 30% deposit by T/T in advance and the balance against the copy of B/L               |
| Shipment      | By sea,by air,by Express and your shipping agent is acceptable                      |
| Usage         | Home door Worlding Decembing Worlding Foreign Decembing on homeoment                |
| Occasion      | Home decor,Wedding Decoration,Wedding Favors,Decoration enhancement                 |