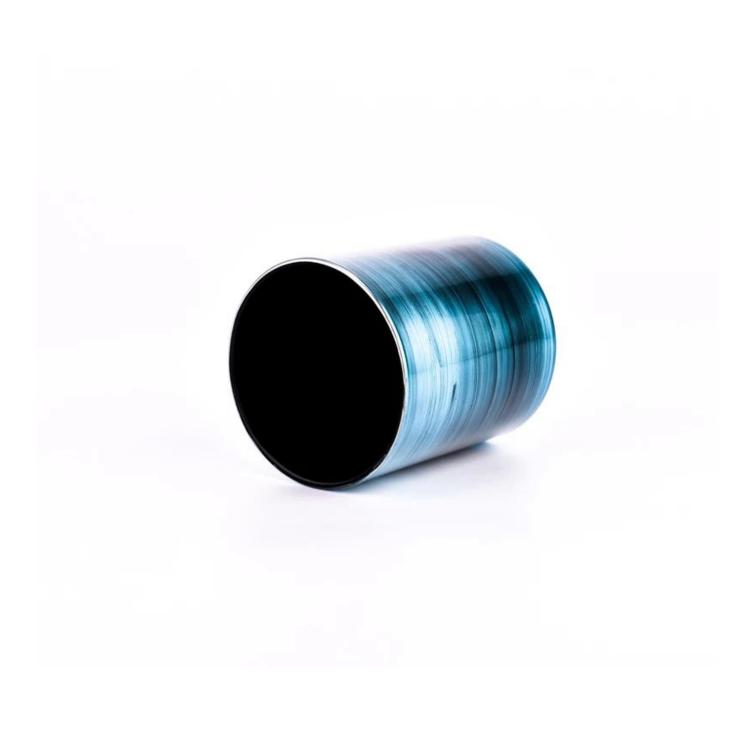

## Popular 10oz blue glass candle jars with colorful printing effecting wholesale

Sunny Glasswares not only places  $\operatorname{OEM}$  /  $\operatorname{ODM}$  orders, but also helps many brands to start with product concepts.

|               | Itom COIW22062000                                                                   |
|---------------|-------------------------------------------------------------------------------------|
| Measure       | Item:SGHY23062008                                                                   |
|               | Top dia: 80mm                                                                       |
|               | Bottom dia: 75mm                                                                    |
|               | Height: 90mm                                                                        |
|               | Weight: 273g                                                                        |
|               | Capacity: 305ml                                                                     |
| Packing       | Normal packing, Individual gift box, PVC box, window box, color box, white box, etc |
| Delivery time | Within 35 days after the sample and order confirmed                                 |
| Payment term  | 30% deposit by T/T in advance and the balance against the copy of B/L               |
| Shipment      | By sea,by air,by Express and your shipping agent is acceptable                      |
| Usage         | Home door Worlding Decembing Worlding Foreign Decembing on homeoment                |
| Occasion      | Home decor,Wedding Decoration,Wedding Favors,Decoration enhancement                 |