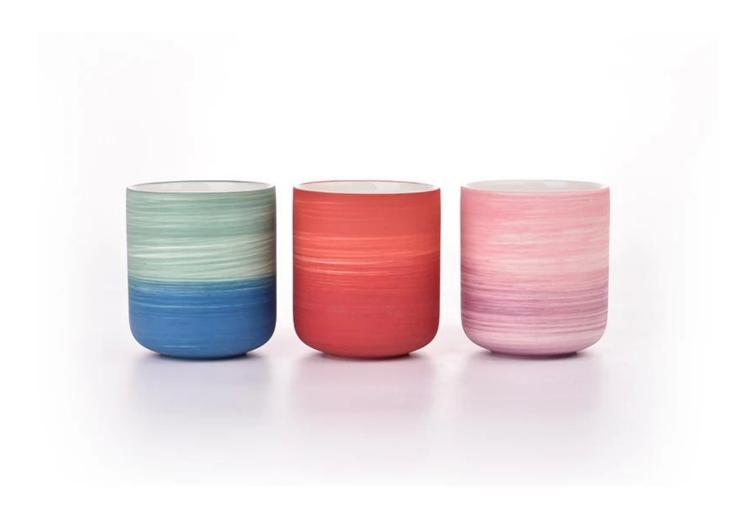

## Popular 10oz 12oz ceramic candle empty jar for candle making

Sunny Glasswares not only places  $\mathsf{OEM}$  /  $\mathsf{ODM}$  orders, but also helps many brands to start with product concepts.

| Measure       | Item:SGMK23041519                                                                  |
|---------------|------------------------------------------------------------------------------------|
|               | Top dia: 87mm                                                                      |
|               | Bottom dia: 50mm                                                                   |
|               | Height: 96mm                                                                       |
|               | Weight: 300g                                                                       |
|               | Capacity: 391ml                                                                    |
| Packing       | Normal packing,Individual gift box, PVC box, window box, color box, white box, etc |
| Delivery time | Within 35 days after the sample and order confirmed                                |
| Payment term  | 30% deposit by T/T in advance and the balance against the copy of B/L              |
| Shipment      | By sea,by air,by Express and your shipping agent is acceptable                     |
| Usage         | Home decor, Wedding Decoration, Wedding Favors, Decoration enhancement             |
| Occasion      |                                                                                    |