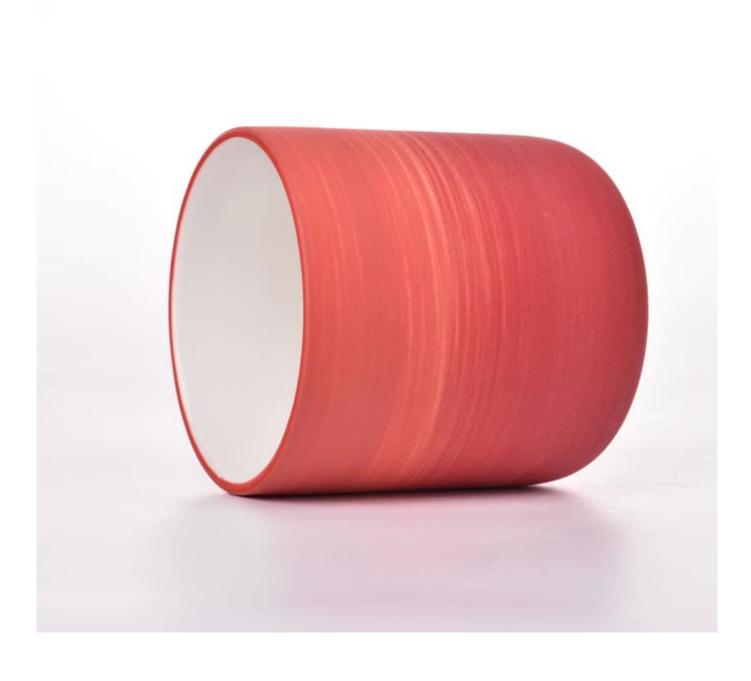

## Popular 10oz 12oz ceramic candle empty jar for candle making

Sunny Glasswares not only places  $\mathsf{OEM}$  /  $\mathsf{ODM}$  orders, but also helps many brands to start with product concepts.

| Measure       | Item:SGMK23041519                                                                  |
|---------------|------------------------------------------------------------------------------------|
|               | Top dia: 87mm                                                                      |
|               | Bottom dia: 50mm                                                                   |
|               | Height: 96mm                                                                       |
|               | Weight: 300g                                                                       |
|               | Capacity: 391ml                                                                    |
| Packing       | Normal packing,Individual gift box, PVC box, window box, color box, white box, etc |
| Delivery time | Within 35 days after the sample and order confirmed                                |
| Payment term  | 30% deposit by T/T in advance and the balance against the copy of B/L              |
| Shipment      | By sea,by air,by Express and your shipping agent is acceptable                     |
| Usage         | Home decor, Wedding Decoration, Wedding Favors, Decoration enhancement             |
| Occasion      |                                                                                    |