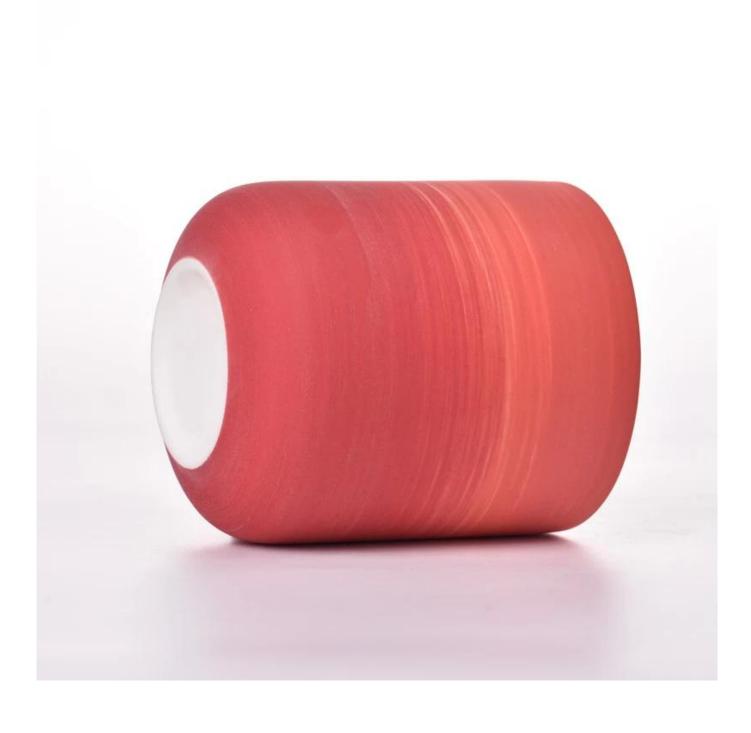

## Popular 10oz 12oz ceramic candle empty jar for candle making

Sunny Glasswares not only places  $\mathsf{OEM}$  /  $\mathsf{ODM}$  orders, but also helps many brands to start with product concepts.

| Measure       | Item:SGMK23041519                                                                  |
|---------------|------------------------------------------------------------------------------------|
|               | Top dia: 87mm                                                                      |
|               | Bottom dia: 50mm                                                                   |
|               | Height: 96mm                                                                       |
|               | Weight: 300g                                                                       |
|               | Capacity: 391ml                                                                    |
| Packing       | Normal packing,Individual gift box, PVC box, window box, color box, white box, etc |
| Delivery time | Within 35 days after the sample and order confirmed                                |
| Payment term  | 30% deposit by T/T in advance and the balance against the copy of B/L              |
| Shipment      | By sea,by air,by Express and your shipping agent is acceptable                     |
| Usage         | Home decor, Wedding Decoration, Wedding Favors, Decoration enhancement             |
| Occasion      |                                                                                    |