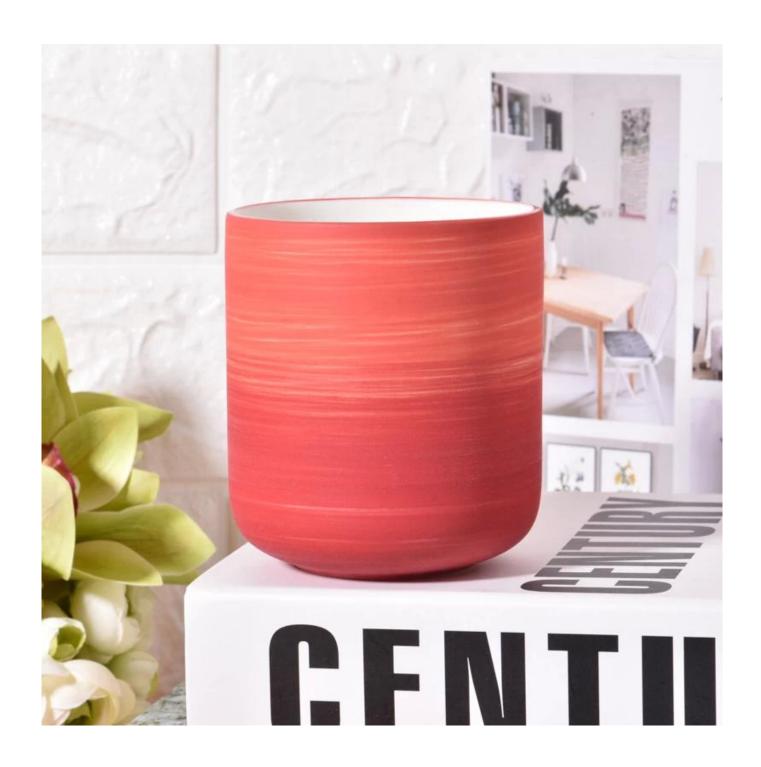

## Popular 10oz 12oz ceramic candle empty jar for candle making

Sunny Glasswares not only places  $\mathsf{OEM}$  /  $\mathsf{ODM}$  orders, but also helps many brands to start with product concepts.

| Measure       | Item:SGMK23041519                                                                  |
|---------------|------------------------------------------------------------------------------------|
|               | Top dia: 87mm                                                                      |
|               | Bottom dia: 50mm                                                                   |
|               | Height: 96mm                                                                       |
|               | Weight: 300g                                                                       |
|               | Capacity: 391ml                                                                    |
| Packing       | Normal packing,Individual gift box, PVC box, window box, color box, white box, etc |
| Delivery time | Within 35 days after the sample and order confirmed                                |
| Payment term  | 30% deposit by T/T in advance and the balance against the copy of B/L              |
| Shipment      | By sea,by air,by Express and your shipping agent is acceptable                     |
| Usage         | Home decor, Wedding Decoration, Wedding Favors, Decoration enhancement             |
| Occasion      |                                                                                    |