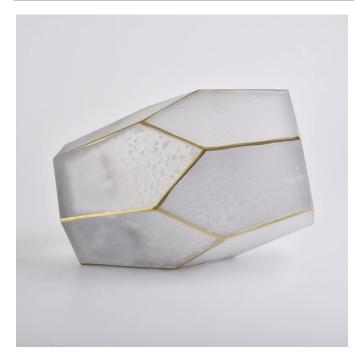

#### Flexible size design allows your market to grow rapidly

Item No:SGLYP19101001

Top dia: 106mm opposite side length Bottom dia:96mm opposite side length

Max dia:150mm Height: 205mm Weight: 1000g Capacity: 2030ml MOQ 5000pcs Custom designs and different sizes available