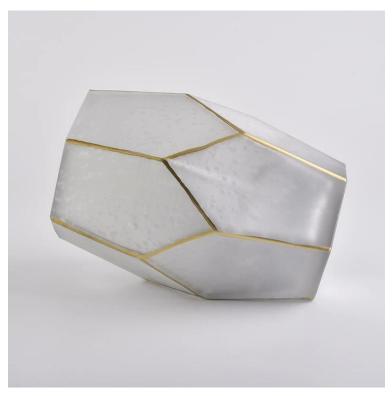

#### Flexible size design allows your market to grow rapidly

Item No:SGLYP19101001

Top dia: 106mm opposite side length Bottom dia:96mm opposite side length

Max dia:150mm Height: 205mm Weight: 1000g Capacity: 2030ml MOQ 5000pcs Custom designs and different sizes available