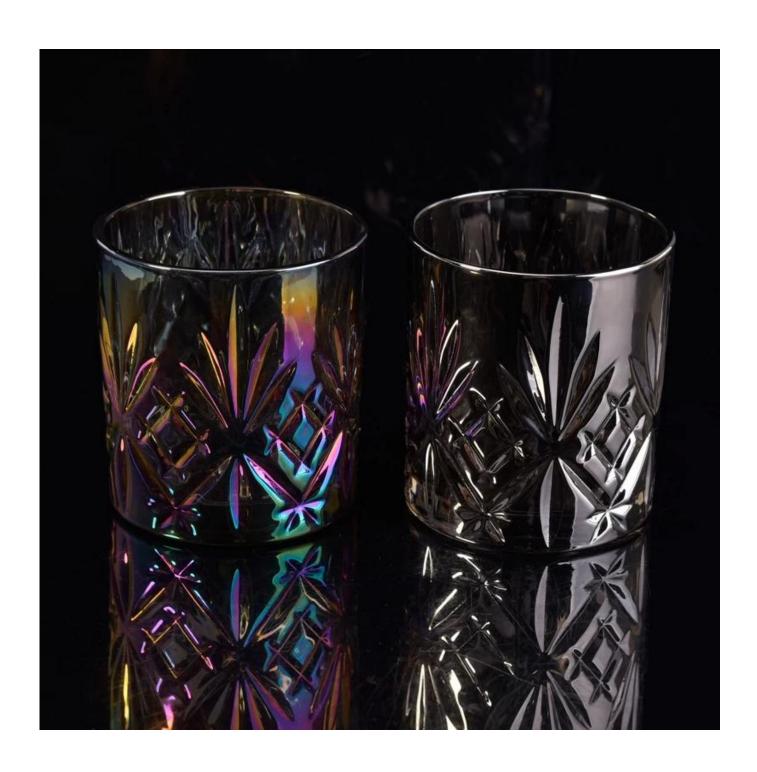

# **Plating Silver Embossed Glass Candle Holders**

| Item Name       | Plating Silver Embossed Glass Candle Holders                                                                                                            |
|-----------------|---------------------------------------------------------------------------------------------------------------------------------------------------------|
| Item No.        | SGLYP17042401                                                                                                                                           |
| Size            | Top dia:83mm Bottom dia:78mm Height:90mm Weight:351g Capacity:292ml                                                                                     |
| Brand name      | Sunny Glassware                                                                                                                                         |
| Sample time     | <ol> <li>5 days to exist in the shape and size of the products</li> <li>15 days if you need new shape and size of products</li> </ol>                   |
| Packing         | Security packaging normal 24pcs / 36pcs / 48pcs per carton etc. export with egg divider                                                                 |
| Moq             | 10,000pcs                                                                                                                                               |
| Delivery time   | Within 35 days after order confirmed                                                                                                                    |
| Payment terms   | 30% deposit by T / T in advance, the balance after showing the copy of B / L $$                                                                         |
| Product Feature | 1.High quality and competitive prices 2.Meet FDA, SGS, LFGB test etc. 3.Eco-friendly 4.Widely applies to wedding, party, house, bar etc. 5.Machine made |

Cylinder tealight candle holder

Round small tealight holder

Flower shape cylinder jade amber color decorative glass candle jar candle holder