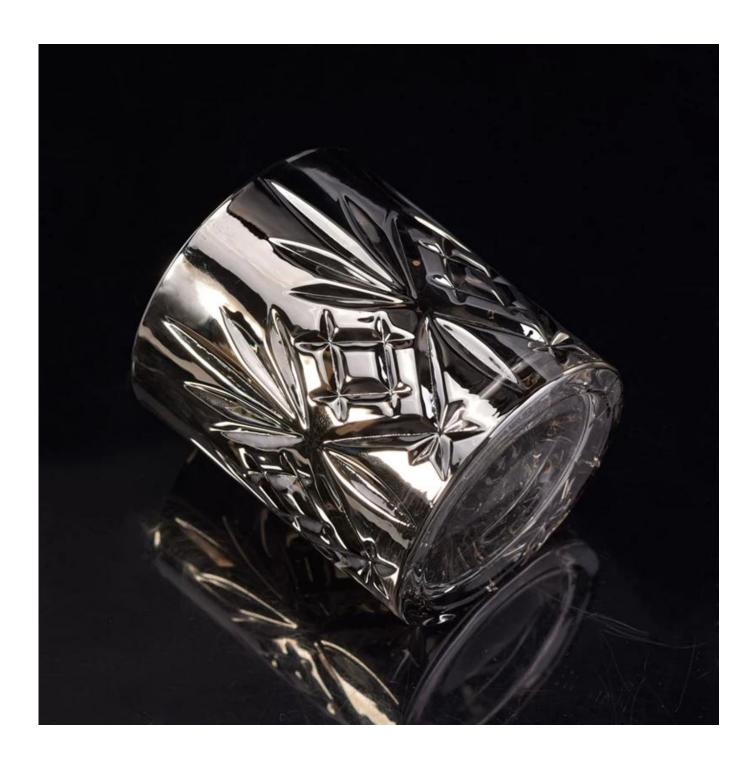

# **Plating Silver Embossed Glass Candle Holders**

| Item Name       | Plating Silver Embossed Glass Candle Holders                                                                                                            |
|-----------------|---------------------------------------------------------------------------------------------------------------------------------------------------------|
| Item No.        | SGLYP17042401                                                                                                                                           |
| Size            | Top dia:83mm Bottom dia:78mm Height:90mm Weight:351g Capacity:292ml                                                                                     |
| Brand name      | Sunny Glassware                                                                                                                                         |
| Sample time     | <ol> <li>5 days to exist in the shape and size of the products</li> <li>15 days if you need new shape and size of products</li> </ol>                   |
| Packing         | Security packaging normal 24pcs / 36pcs / 48pcs per carton etc. export with egg divider                                                                 |
| Moq             | 10,000pcs                                                                                                                                               |
| Delivery time   | Within 35 days after order confirmed                                                                                                                    |
| Payment terms   | 30% deposit by T / T in advance, the balance after showing the copy of B / L $$                                                                         |
| Product Feature | 1.High quality and competitive prices 2.Meet FDA, SGS, LFGB test etc. 3.Eco-friendly 4.Widely applies to wedding, party, house, bar etc. 5.Machine made |

Cylinder tealight candle holder

Round small tealight holder

Flower shape cylinder jade amber color decorative glass candle jar candle holder