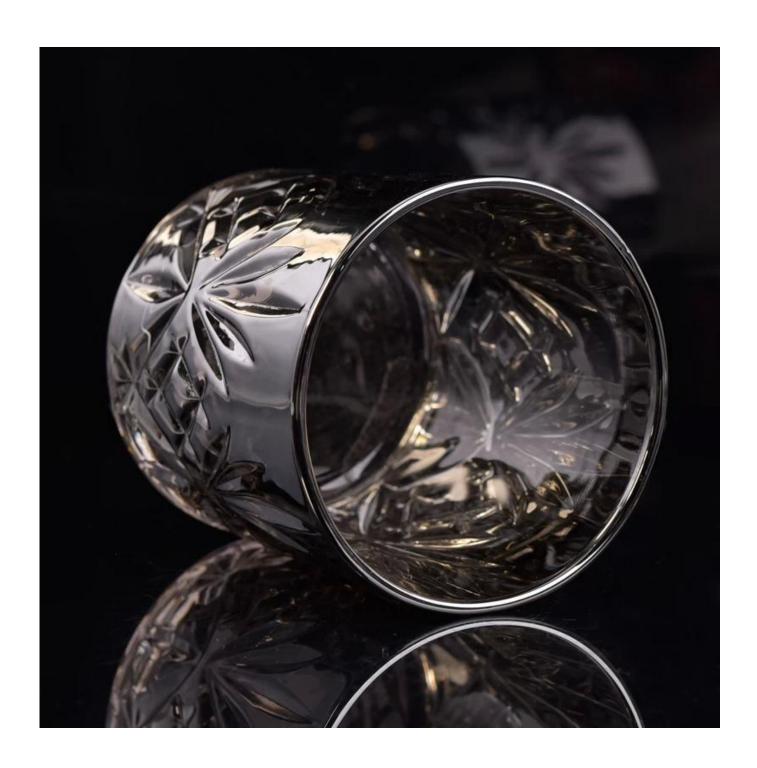

# **Plating Silver Embossed Glass Candle Holders**

| Item Name       | Plating Silver Embossed Glass Candle Holders                                                                                                            |
|-----------------|---------------------------------------------------------------------------------------------------------------------------------------------------------|
| Item No.        | SGLYP17042401                                                                                                                                           |
| Size            | Top dia:83mm Bottom dia:78mm Height:90mm Weight:351g Capacity:292ml                                                                                     |
| Brand name      | Sunny Glassware                                                                                                                                         |
| Sample time     | <ol> <li>5 days to exist in the shape and size of the products</li> <li>15 days if you need new shape and size of products</li> </ol>                   |
| Packing         | Security packaging normal 24pcs / 36pcs / 48pcs per carton etc. export with egg divider                                                                 |
| Moq             | 10,000pcs                                                                                                                                               |
| Delivery time   | Within 35 days after order confirmed                                                                                                                    |
| Payment terms   | 30% deposit by T / T in advance, the balance after showing the copy of B / L $$                                                                         |
| Product Feature | 1.High quality and competitive prices 2.Meet FDA, SGS, LFGB test etc. 3.Eco-friendly 4.Widely applies to wedding, party, house, bar etc. 5.Machine made |

Cylinder tealight candle holder

Round small tealight holder

Flower shape cylinder jade amber color decorative glass candle jar candle holder