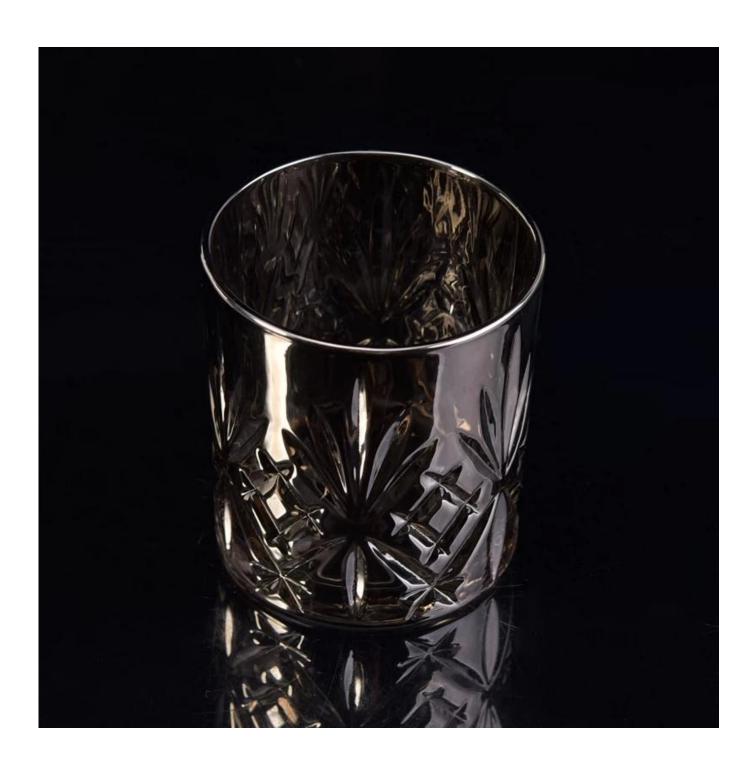

# **Plating Silver Embossed Glass Candle Holders**

| Item Name       | Plating Silver Embossed Glass Candle Holders                                                                                                            |
|-----------------|---------------------------------------------------------------------------------------------------------------------------------------------------------|
| Item No.        | SGLYP17042401                                                                                                                                           |
| Size            | Top dia:83mm Bottom dia:78mm Height:90mm Weight:351g Capacity:292ml                                                                                     |
| Brand name      | Sunny Glassware                                                                                                                                         |
| Sample time     | <ol> <li>5 days to exist in the shape and size of the products</li> <li>15 days if you need new shape and size of products</li> </ol>                   |
| Packing         | Security packaging normal 24pcs / 36pcs / 48pcs per carton etc. export with egg divider                                                                 |
| Moq             | 10,000pcs                                                                                                                                               |
| Delivery time   | Within 35 days after order confirmed                                                                                                                    |
| Payment terms   | 30% deposit by T / T in advance, the balance after showing the copy of B / L $$                                                                         |
| Product Feature | 1.High quality and competitive prices 2.Meet FDA, SGS, LFGB test etc. 3.Eco-friendly 4.Widely applies to wedding, party, house, bar etc. 5.Machine made |

Cylinder tealight candle holder

Round small tealight holder

Flower shape cylinder jade amber color decorative glass candle jar candle holder