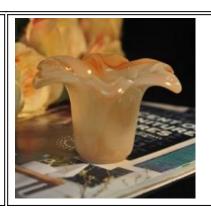

# **Plating Silver Embossed Glass Candle Holders**

| Item Name       | Plating Silver Embossed Glass Candle Holders                                                                                                            |
|-----------------|---------------------------------------------------------------------------------------------------------------------------------------------------------|
| Item No.        | SGLYP17042401                                                                                                                                           |
| Size            | Top dia:83mm Bottom dia:78mm Height:90mm Weight:351g Capacity:292ml                                                                                     |
| Brand name      | Sunny Glassware                                                                                                                                         |
| Sample time     | <ol> <li>5 days to exist in the shape and size of the products</li> <li>15 days if you need new shape and size of products</li> </ol>                   |
| Packing         | Security packaging normal 24pcs / 36pcs / 48pcs per carton etc. export with egg divider                                                                 |
| Moq             | 10,000pcs                                                                                                                                               |
| Delivery time   | Within 35 days after order confirmed                                                                                                                    |
| Payment terms   | 30% deposit by T / T in advance, the balance after showing the copy of B / L $$                                                                         |
| Product Feature | 1.High quality and competitive prices 2.Meet FDA, SGS, LFGB test etc. 3.Eco-friendly 4.Widely applies to wedding, party, house, bar etc. 5.Machine made |

Cylinder tealight candle holder

Round small tealight holder

Flower shape cylinder jade amber color decorative glass candle jar candle holder