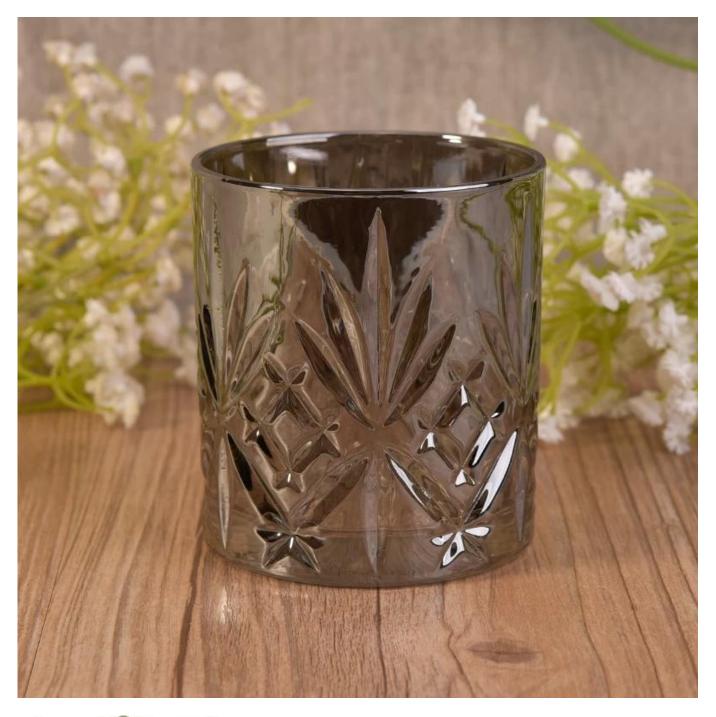

# **Plating Silver Embossed Glass Candle Holders**

| Item Name       | Plating Silver Embossed Glass Candle Holders                                                                                                            |
|-----------------|---------------------------------------------------------------------------------------------------------------------------------------------------------|
| Item No.        | SGLYP17042401                                                                                                                                           |
| Size            | Top dia:83mm Bottom dia:78mm Height:90mm Weight:351g Capacity:292ml                                                                                     |
| Brand name      | Sunny Glassware                                                                                                                                         |
| Sample time     | <ol> <li>5 days to exist in the shape and size of the products</li> <li>15 days if you need new shape and size of products</li> </ol>                   |
| Packing         | Security packaging normal 24pcs / 36pcs / 48pcs per carton etc. export with egg divider                                                                 |
| Moq             | 10,000pcs                                                                                                                                               |
| Delivery time   | Within 35 days after order confirmed                                                                                                                    |
| Payment terms   | 30% deposit by T / T in advance, the balance after showing the copy of B / L $$                                                                         |
| Product Feature | 1.High quality and competitive prices 2.Meet FDA, SGS, LFGB test etc. 3.Eco-friendly 4.Widely applies to wedding, party, house, bar etc. 5.Machine made |

Cylinder tealight candle holder

Round small tealight holder

Flower shape cylinder jade amber color decorative glass candle jar candle holder