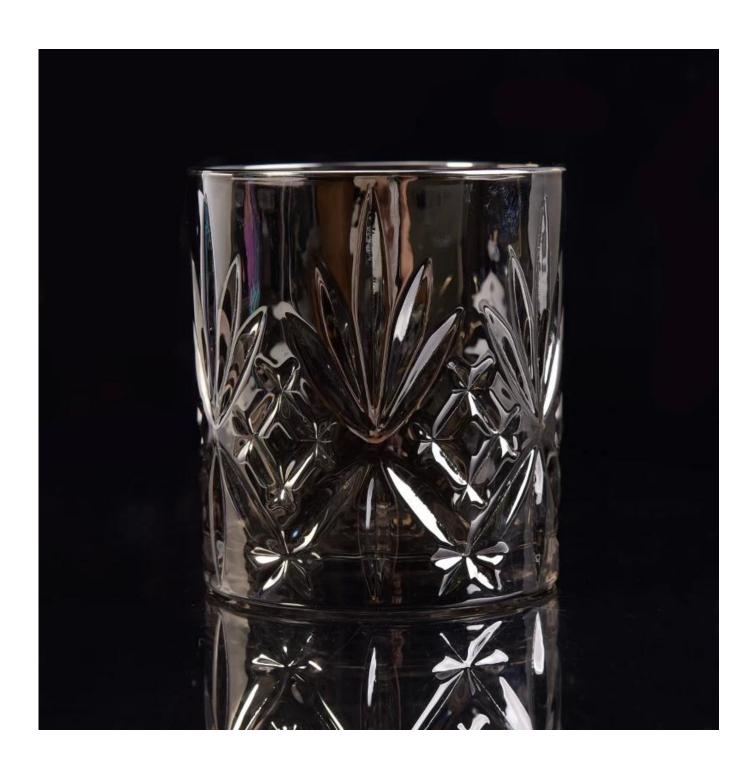

# **Plating Silver Embossed Glass Candle Holders**

| Item Name       | Plating Silver Embossed Glass Candle Holders                                                                                                            |
|-----------------|---------------------------------------------------------------------------------------------------------------------------------------------------------|
| Item No.        | SGLYP17042401                                                                                                                                           |
| Size            | Top dia:83mm Bottom dia:78mm Height:90mm Weight:351g Capacity:292ml                                                                                     |
| Brand name      | Sunny Glassware                                                                                                                                         |
| Sample time     | <ol> <li>5 days to exist in the shape and size of the products</li> <li>15 days if you need new shape and size of products</li> </ol>                   |
| Packing         | Security packaging normal 24pcs / 36pcs / 48pcs per carton etc. export with egg divider                                                                 |
| Moq             | 10,000pcs                                                                                                                                               |
| Delivery time   | Within 35 days after order confirmed                                                                                                                    |
| Payment terms   | 30% deposit by T / T in advance, the balance after showing the copy of B / L $$                                                                         |
| Product Feature | 1.High quality and competitive prices 2.Meet FDA, SGS, LFGB test etc. 3.Eco-friendly 4.Widely applies to wedding, party, house, bar etc. 5.Machine made |

Cylinder tealight candle holder

Round small tealight holder

Flower shape cylinder jade amber color decorative glass candle jar candle holder