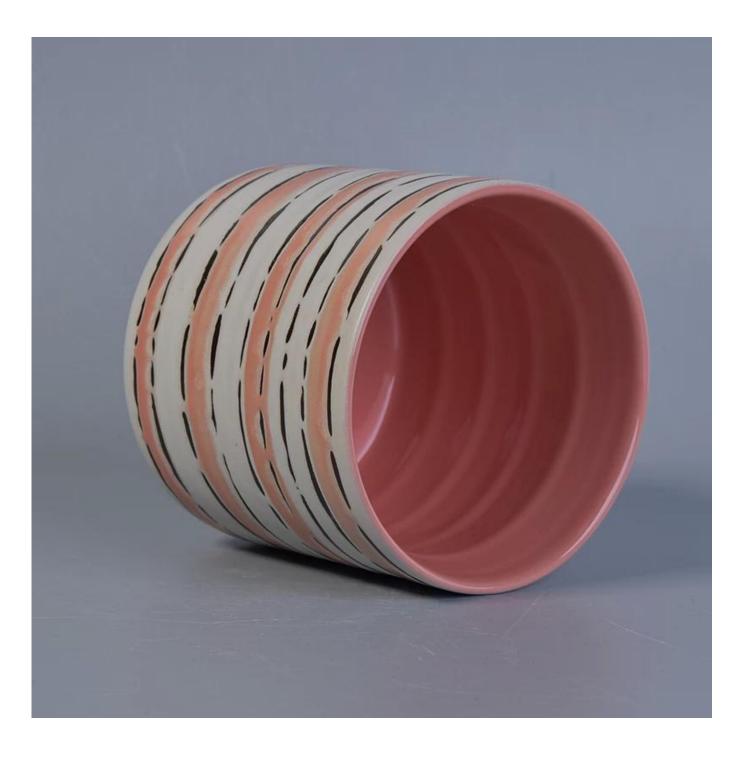

# Pink white line embossed ceramic candle jar wholesale

| Item No.     | SGTX17060906B                                                                                                                                                                                                                                                                                                                                                                                                                                                                                                                                                                                                                                                                                                                                                          |
|--------------|------------------------------------------------------------------------------------------------------------------------------------------------------------------------------------------------------------------------------------------------------------------------------------------------------------------------------------------------------------------------------------------------------------------------------------------------------------------------------------------------------------------------------------------------------------------------------------------------------------------------------------------------------------------------------------------------------------------------------------------------------------------------|
| Sizes        | Top dia: 102mm<br>Bottom dia: 78mm<br>Height: 100mm<br>Weight: 443g<br>Capacity: 516ml                                                                                                                                                                                                                                                                                                                                                                                                                                                                                                                                                                                                                                                                                 |
| Material     | Ceramic                                                                                                                                                                                                                                                                                                                                                                                                                                                                                                                                                                                                                                                                                                                                                                |
| Accessories  | cap, ceramic/metal/wood lid, wax, wick, shear etc                                                                                                                                                                                                                                                                                                                                                                                                                                                                                                                                                                                                                                                                                                                      |
| Finish       | decal, color coating, mercury, laser, frosted, plating, glazed etc.                                                                                                                                                                                                                                                                                                                                                                                                                                                                                                                                                                                                                                                                                                    |
| Packing      | <ol> <li>24/36/48/72 pcs per standard export packing carton</li> <li>Color/white/brown box packing</li> <li>Luxury gift box packing</li> <li>Shrinking packing</li> <li>Individual/set box packing</li> <li>Customized packing</li> </ol>                                                                                                                                                                                                                                                                                                                                                                                                                                                                                                                              |
| Our strength | <ol> <li>We are the professional <u>candle holder</u> manufacturer, major in different kinds of <u>candle holders</u>, ranging from <u>glass candle holder</u>, <u>ceramic</u> <u>candle holder</u>, <u>marble candle holder</u>, <u>Concrete candle holder</u>, <u>Tin candle holder</u>, <u>Stainless candle jar</u> etc.</li> <li>Perfect for home/store/super market/restaurant/hotel/bar/KTV etc.</li> <li>With professional designer team, which can help design and open new mould based on your requirement.</li> <li>Post processing: color coating, plating, mercury, iridescent, engraving, printing, decal, spray color, frosty, gold plating, hand-drawing etc.</li> <li>Small MOQ is acceptable. We have regular products for supporting you.</li> </ol> |
| Our service  | <ul> <li>* Reply you within 24 hours</li> <li>* Ranges of products for your selections</li> <li>* Completely production system</li> <li>* Skilled factory workers</li> <li>* Both machine line and handmade line for your service</li> <li>* Experienced QC team inspect the products comprehensively and strictly according<br/>to AQL standard</li> <li>* Creative designer innovate newly products over 15 styles monthly</li> <li>* Professional Logistic department supply to door service</li> </ul>                                                                                                                                                                                                                                                             |
| MOQ          | 3000pcs                                                                                                                                                                                                                                                                                                                                                                                                                                                                                                                                                                                                                                                                                                                                                                |