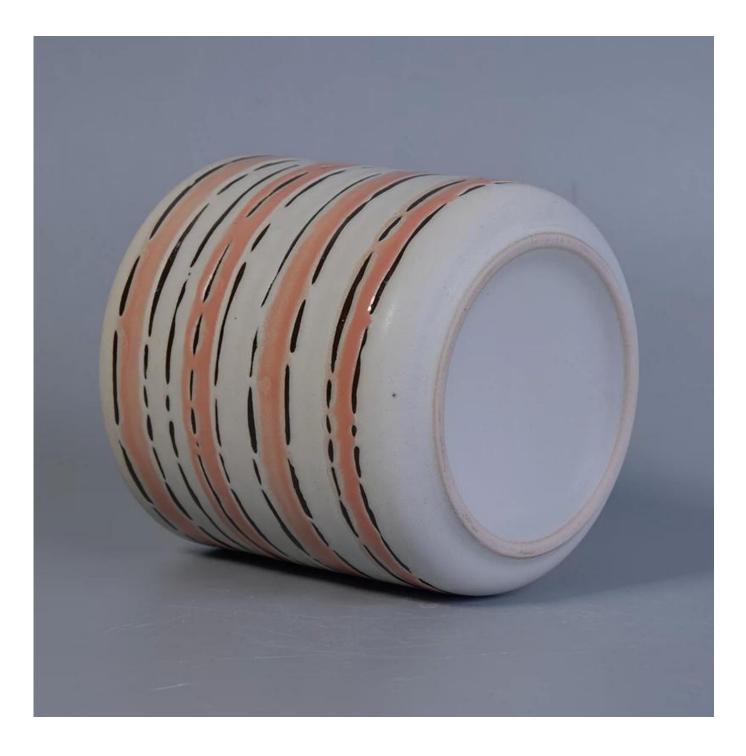

# Pink white line embossed ceramic candle jar wholesale

| Item No.     | SGTX17060906B                                                                                                                                                                                                                                                                                                                                                                                                                                                                                                                                                                                                                                                                                                                                                          |
|--------------|------------------------------------------------------------------------------------------------------------------------------------------------------------------------------------------------------------------------------------------------------------------------------------------------------------------------------------------------------------------------------------------------------------------------------------------------------------------------------------------------------------------------------------------------------------------------------------------------------------------------------------------------------------------------------------------------------------------------------------------------------------------------|
| Sizes        | Top dia: 102mm<br>Bottom dia: 78mm<br>Height: 100mm<br>Weight: 443g<br>Capacity: 516ml                                                                                                                                                                                                                                                                                                                                                                                                                                                                                                                                                                                                                                                                                 |
| Material     | Ceramic                                                                                                                                                                                                                                                                                                                                                                                                                                                                                                                                                                                                                                                                                                                                                                |
| Accessories  | cap, ceramic/metal/wood lid, wax, wick, shear etc                                                                                                                                                                                                                                                                                                                                                                                                                                                                                                                                                                                                                                                                                                                      |
| Finish       | decal, color coating, mercury, laser, frosted, plating, glazed etc.                                                                                                                                                                                                                                                                                                                                                                                                                                                                                                                                                                                                                                                                                                    |
| Packing      | <ol> <li>24/36/48/72 pcs per standard export packing carton</li> <li>Color/white/brown box packing</li> <li>Luxury gift box packing</li> <li>Shrinking packing</li> <li>Individual/set box packing</li> <li>Customized packing</li> </ol>                                                                                                                                                                                                                                                                                                                                                                                                                                                                                                                              |
| Our strength | <ol> <li>We are the professional <u>candle holder</u> manufacturer, major in different kinds of <u>candle holders</u>, ranging from <u>glass candle holder</u>, <u>ceramic</u> <u>candle holder</u>, <u>marble candle holder</u>, <u>Concrete candle holder</u>, <u>Tin candle holder</u>, <u>Stainless candle jar</u> etc.</li> <li>Perfect for home/store/super market/restaurant/hotel/bar/KTV etc.</li> <li>With professional designer team, which can help design and open new mould based on your requirement.</li> <li>Post processing: color coating, plating, mercury, iridescent, engraving, printing, decal, spray color, frosty, gold plating, hand-drawing etc.</li> <li>Small MOQ is acceptable. We have regular products for supporting you.</li> </ol> |
| Our service  | <ul> <li>* Reply you within 24 hours</li> <li>* Ranges of products for your selections</li> <li>* Completely production system</li> <li>* Skilled factory workers</li> <li>* Both machine line and handmade line for your service</li> <li>* Experienced QC team inspect the products comprehensively and strictly according<br/>to AQL standard</li> <li>* Creative designer innovate newly products over 15 styles monthly</li> <li>* Professional Logistic department supply to door service</li> </ul>                                                                                                                                                                                                                                                             |
| MOQ          | 3000pcs                                                                                                                                                                                                                                                                                                                                                                                                                                                                                                                                                                                                                                                                                                                                                                |