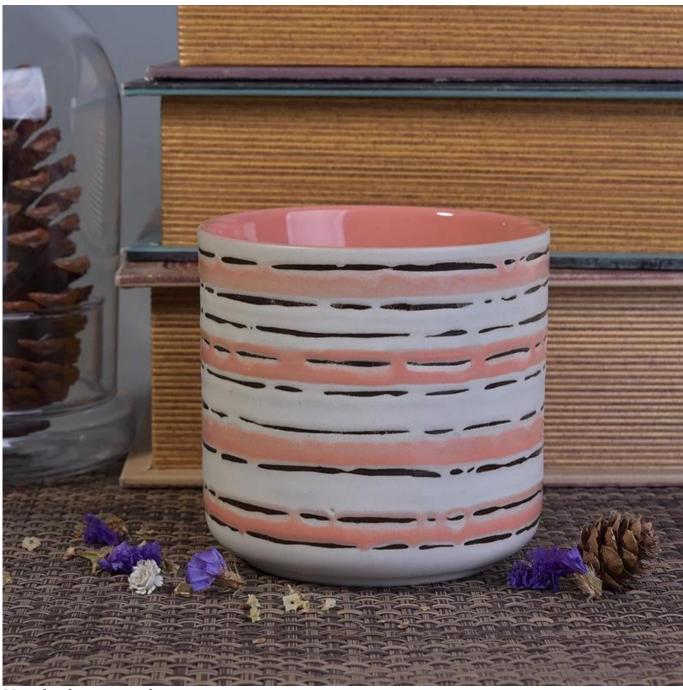

# Pink white line embossed ceramic candle jar wholesale

| Item No.     | SGTX17060906B                                                                                                                                                                                                                                                                                                                                                                                                                                                                                                                                                                                                                                                                                                                                                          |
|--------------|------------------------------------------------------------------------------------------------------------------------------------------------------------------------------------------------------------------------------------------------------------------------------------------------------------------------------------------------------------------------------------------------------------------------------------------------------------------------------------------------------------------------------------------------------------------------------------------------------------------------------------------------------------------------------------------------------------------------------------------------------------------------|
| Sizes        | Top dia: 102mm<br>Bottom dia: 78mm<br>Height: 100mm<br>Weight: 443g<br>Capacity: 516ml                                                                                                                                                                                                                                                                                                                                                                                                                                                                                                                                                                                                                                                                                 |
| Material     | Ceramic                                                                                                                                                                                                                                                                                                                                                                                                                                                                                                                                                                                                                                                                                                                                                                |
| Accessories  | cap, ceramic/metal/wood lid, wax, wick, shear etc                                                                                                                                                                                                                                                                                                                                                                                                                                                                                                                                                                                                                                                                                                                      |
| Finish       | decal, color coating, mercury, laser, frosted, plating, glazed etc.                                                                                                                                                                                                                                                                                                                                                                                                                                                                                                                                                                                                                                                                                                    |
| Packing      | <ol> <li>24/36/48/72 pcs per standard export packing carton</li> <li>Color/white/brown box packing</li> <li>Luxury gift box packing</li> <li>Shrinking packing</li> <li>Individual/set box packing</li> <li>Customized packing</li> </ol>                                                                                                                                                                                                                                                                                                                                                                                                                                                                                                                              |
| Our strength | <ol> <li>We are the professional <u>candle holder</u> manufacturer, major in different kinds of <u>candle holders</u>, ranging from <u>glass candle holder</u>, <u>ceramic</u> <u>candle holder</u>, <u>marble candle holder</u>, <u>Concrete candle holder</u>, <u>Tin candle holder</u>, <u>Stainless candle jar</u> etc.</li> <li>Perfect for home/store/super market/restaurant/hotel/bar/KTV etc.</li> <li>With professional designer team, which can help design and open new mould based on your requirement.</li> <li>Post processing: color coating, plating, mercury, iridescent, engraving, printing, decal, spray color, frosty, gold plating, hand-drawing etc.</li> <li>Small MOQ is acceptable. We have regular products for supporting you.</li> </ol> |
| Our service  | <ul> <li>* Reply you within 24 hours</li> <li>* Ranges of products for your selections</li> <li>* Completely production system</li> <li>* Skilled factory workers</li> <li>* Both machine line and handmade line for your service</li> <li>* Experienced QC team inspect the products comprehensively and strictly according<br/>to AQL standard</li> <li>* Creative designer innovate newly products over 15 styles monthly</li> <li>* Professional Logistic department supply to door service</li> </ul>                                                                                                                                                                                                                                                             |
| MOQ          | 3000pcs                                                                                                                                                                                                                                                                                                                                                                                                                                                                                                                                                                                                                                                                                                                                                                |