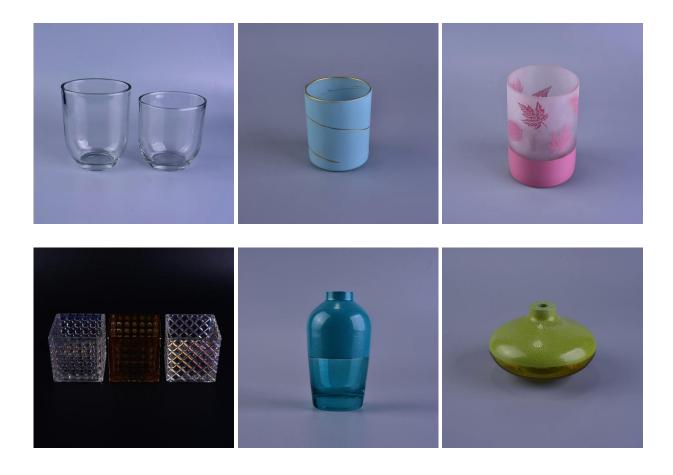

## Pink tall container glass votive candle holder with leave pattern

## Product Details

| and the state of the second state of the second |                                                                            |
|-------------------------------------------------|----------------------------------------------------------------------------|
| Item No.                                        | SGLYP16112307                                                              |
| Material                                        | High white glass material                                                  |
| Process                                         | machine made candle holder glass                                           |
| Samples time                                    | 1. 5 days if at exist shaped and size of candle holder glass               |
|                                                 | 2. 15 days if need new shape or size of candle holder glass                |
| Packing                                         | Normal packing,4 pcs into inner box, 48 pcs per carton                     |
| Product Capacity                                | 500,000~1,000,000 pcs per month                                            |
| Delivery time                                   | Within 35 days after the sample and order confirmed                        |
| Payment terms                                   | 30% deposit by T/T in advance and the balance against the copy of B/L $$   |
| Chinmont                                        | By cool by air, by Express and your shipping agent is acceptable           |
| Shipment                                        | By sea, by air, by Express and your shipping agent is acceptable           |
| During the Free transfer                        | 1. Machine made <u>votive glass candles jar</u> with high quality          |
| Product Features                                | 2. Suitable for used in hotel, home, etc.                                  |
|                                                 | 3. It is eco-friendly                                                      |
|                                                 | 4. Meet ASMT test                                                          |
|                                                 | 1. Different designs and sizes for choice                                  |
|                                                 | 2 .Any color painted, frost, electroplate, pattern laser carver processing |
| For your choices                                | 3. Special package like shrink wrap, color gift box, white gift box etc.   |
|                                                 | 4. We have exclusive workers for quality control                           |
|                                                 | 5. We have professional workshop and warehouse to ensure the delivery time |
|                                                 |                                                                            |