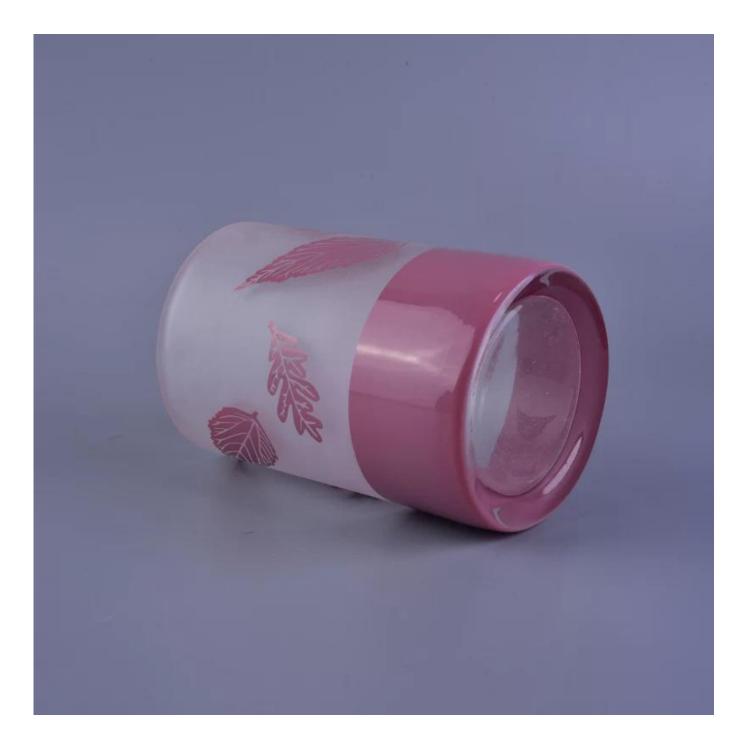

|
|                                                 | 1. Different designs and sizes for choice                                  |
|                                                 | 2 .Any color painted, frost, electroplate, pattern laser carver processing |
| For your choices                                | 3. Special package like shrink wrap, color gift box, white gift box etc.   |
|                                                 | 4. We have exclusive workers for quality control                           |
|                                                 | 5. We have professional workshop and warehouse to ensure the delivery time |
|                                                 |                                                                            |

























For more <u>candle holder</u> or any glassware, please visit our website: <u>http://www.okcandle.com/</u> Or here may help you know more about us: <u>FAQ</u>