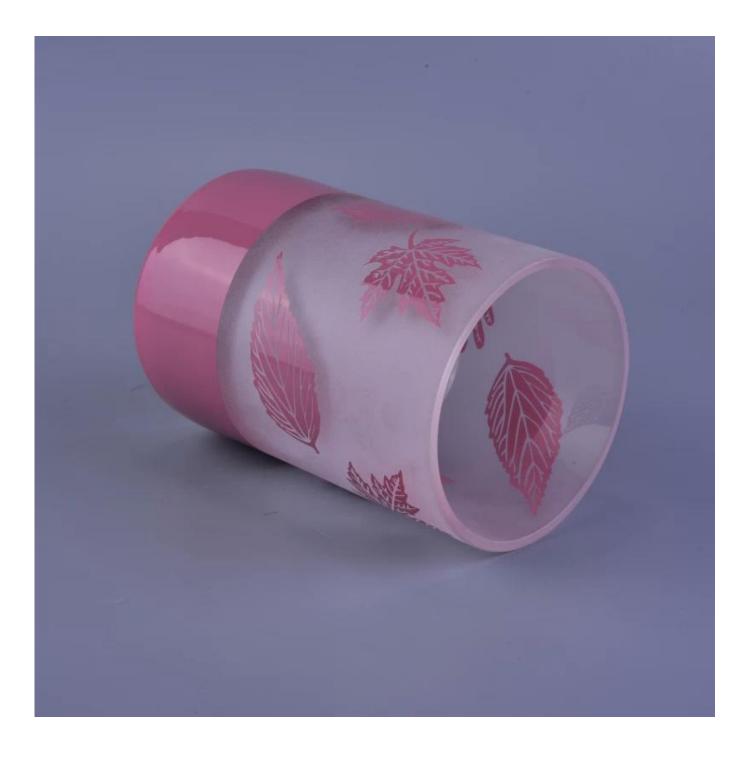

|
|                                                 | 1. Different designs and sizes for choice                                  |
|                                                 | 2 .Any color painted, frost, electroplate, pattern laser carver processing |
| For your choices                                | 3. Special package like shrink wrap, color gift box, white gift box etc.   |
|                                                 | 4. We have exclusive workers for quality control                           |
|                                                 | 5. We have professional workshop and warehouse to ensure the delivery time |
|                                                 |                                                                            |

























For more <u>candle holder</u> or any glassware, please visit our website: <u>http://www.okcandle.com/</u> Or here may help you know more about us: <u>FAQ</u>