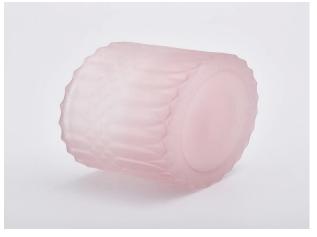

# Pink color diamond glass candle holders with lids

Luxury diamond glass candle jar for home decorations and hotel decorations.

Sunny Glassware not only makes OEM/ODM orders, but also helps many brands start with product concepts.

#### Flexible size design can quickly expand your market

Body[] Top dia:90mm Bottom dia: 90mm Height: 65mm Weight:361g Capacity: 233ml Lid: Top dia:90mm Height: 20mm Weight:177g

We turn your ideas into creative fragrance products and sell them in the local market.

#### **Product Features**

 Home decoration glass perfume bottle of high quality.
Suitable for use in hotel, wedding, etc.
Meet the ASTM test product