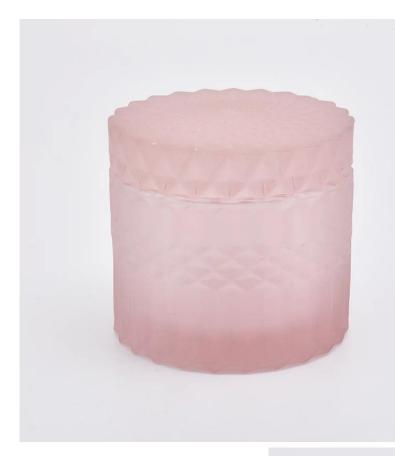

# Pink color diamond glass candle holders with lids

Luxury diamond glass candle jar for home decorations and hotel decorations.

Sunny Glassware not only makes OEM/ODM orders, but also helps many brands start with product concepts.

#### Flexible size design can quickly expand your market

Body[] Top dia:90mm Bottom dia: 90mm Height: 65mm Weight:361g Capacity: 233ml Lid: Top dia:90mm Height: 20mm Weight:177g

We turn your ideas into creative fragrance products and sell them in the local market.

#### **Product Features**

 Home decoration glass perfume bottle of high quality.
Suitable for use in hotel, wedding, etc.
Meet the ASTM test product