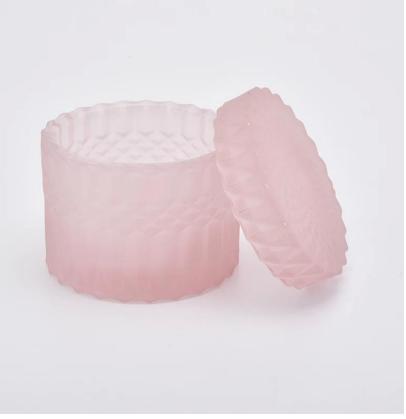

# Pink color diamond glass candle holders with lids

Luxury diamond glass candle jar for home decorations and hotel decorations.

Sunny Glassware not only makes OEM/ODM orders, but also helps many brands start with product concepts.

#### Flexible size design can quickly expand your market

Body[] Top dia:90mm Bottom dia: 90mm Height: 65mm Weight:361g Capacity: 233ml Lid: Top dia:90mm Height: 20mm Weight:177g

We turn your ideas into creative fragrance products and sell them in the local market.

#### **Product Features**

 Home decoration glass perfume bottle of high quality.
Suitable for use in hotel, wedding, etc.
Meet the ASTM test product