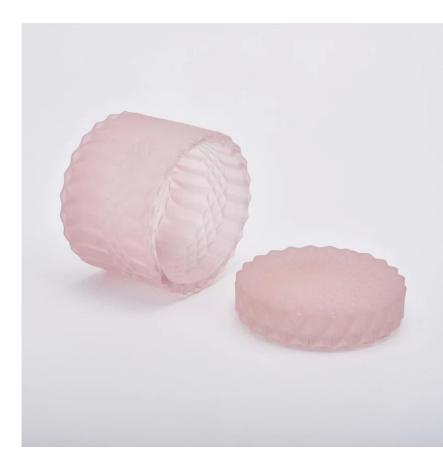

# Pink color diamond glass candle holders with lids

Luxury diamond glass candle jar for home decorations and hotel decorations.

Sunny Glassware not only makes OEM/ODM orders, but also helps many brands start with product concepts.

#### Flexible size design can quickly expand your market

Body[] Top dia:90mm Bottom dia: 90mm Height: 65mm Weight:361g Capacity: 233ml Lid: Top dia:90mm Height: 20mm Weight:177g

We turn your ideas into creative fragrance products and sell them in the local market.

#### **Product Features**

 Home decoration glass perfume bottle of high quality.
Suitable for use in hotel, wedding, etc.
Meet the ASTM test product