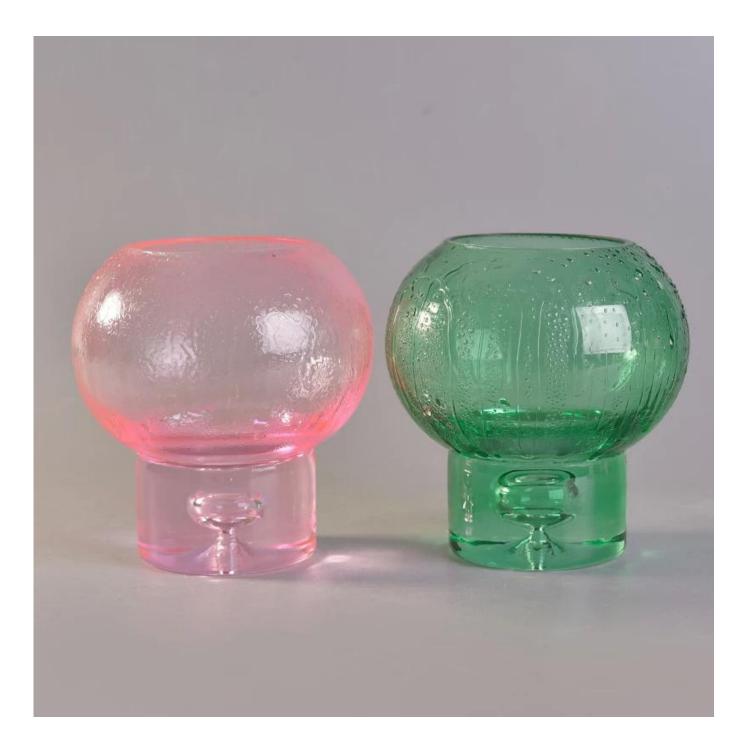

## Pink candle holder for wedding decoration colored glass container

| Size             | SGLYP17112312<br>Top dia[68mm<br>Bottom dia[62mm<br>Height[115mm<br>Weight[475g<br>Capacity[452ml<br>MOQ:5000PCS<br>Sample time: 7 days<br>Mass production time: 30 days after the order confirmed<br>Product capacity: 300000-400000 every month<br>Payment terms: 30% deposit by T/T in advance and the balance after showing<br>the copy of B/L |
|------------------|----------------------------------------------------------------------------------------------------------------------------------------------------------------------------------------------------------------------------------------------------------------------------------------------------------------------------------------------------|
| color            | Any color printing on glass are available                                                                                                                                                                                                                                                                                                          |
| Material         | Glass                                                                                                                                                                                                                                                                                                                                              |
| Sample           | 7days                                                                                                                                                                                                                                                                                                                                              |
| Terms of payment | 30% deposit by T/T in advance and the balance after showing copy of L/C                                                                                                                                                                                                                                                                            |
| Certification    | ASTM Test (for candle holder)                                                                                                                                                                                                                                                                                                                      |
| For your choice  | 1, Any logo printing on glass body<br>2, Any color painted, frosted, electroplating, logo laser for the finish<br>3, Special packing like shrink wrap, color gift box, white box etc<br>4, Any shape, size meet your need                                                                                                                          |