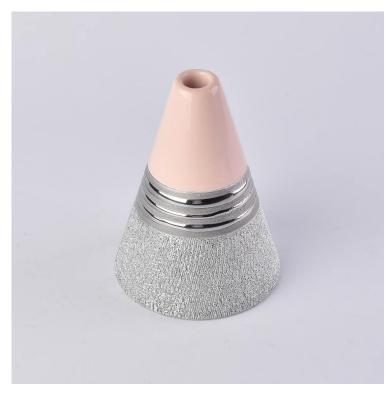

#### Pink Cone Ceramic Diffuder Bottles Home Decor

## Flexible size design allows your market to grow rapidly

Item No.:SGYC170620001

Top Dia:22.6mm Bottom Dia:90.5mm Height:123mm Weight: 257g Capacity:223ml MOQ:3000pcs

Custom designs and different sizes available