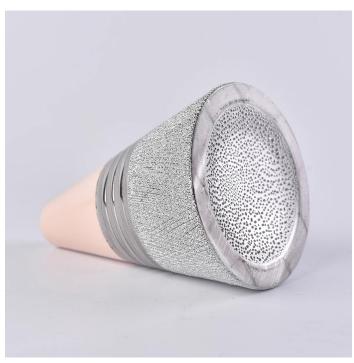

#### Pink Cone Ceramic Diffuder Bottles Home Decor

## Flexible size design allows your market to grow rapidly

Item No.:SGYC170620001

Top Dia:22.6mm Bottom Dia:90.5mm Height:123mm Weight: 257g Capacity:223ml MOQ:3000pcs

Custom designs and different sizes available