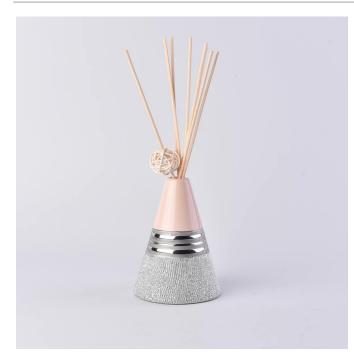

#### Pink Cone Ceramic Diffuder Bottles Home Decor

## Flexible size design allows your market to grow rapidly

Item No.:SGYC170620001

Top Dia:22.6mm Bottom Dia:90.5mm Height:123mm Weight: 257g Capacity:223ml MOQ:3000pcs

Custom designs and different sizes available