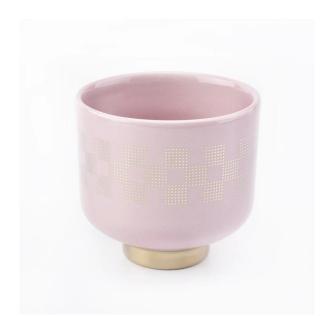

# Flexible size design can quickly expand your market

Top Dia:100mm
Bottom Dia:50.5mm
Height:93mm
Weght:320g
Capacity:410ml
(it can hold 10~11oz wax)

2oz, 4oz, 6oz, 8oz, 10oz, etc are accepted

We turn your ideas into creative fragrance products and sell them in the local market.

#### For you to choose

- 1. A variety of designs and sizes to choose from.
- 2. Any color painting, cutting, plating, laser model processing tool.
- 3. Special packaging for shrink film, color gift box, white gift box, etc.
- 4. We have quality control commissioners.
- 5. We have professional workshops and warehouses to ensure delivery time.