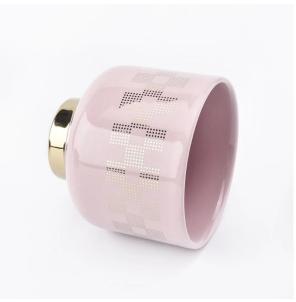

# Flexible size design can quickly expand your market

Top Dia:100mm
Bottom Dia:50.5mm
Height:93mm
Weght:320g
Capacity:410ml
(it can hold 10~11oz wax)

2oz, 4oz, 6oz, 8oz, 10oz, etc are accepted

We turn your ideas into creative fragrance products and sell them in the local market.

#### For you to choose

- 1. A variety of designs and sizes to choose from.
- 2. Any color painting, cutting, plating, laser model processing tool.
- 3. Special packaging for shrink film, color gift box, white gift box, etc.
- 4. We have quality control commissioners.
- 5. We have professional workshops and warehouses to ensure delivery time.