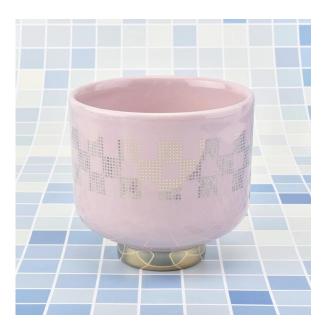

# Flexible size design can quickly expand your market

Top Dia:100mm
Bottom Dia:50.5mm
Height:93mm
Weght:320g
Capacity:410ml
(it can hold 10~11oz wax)

2oz, 4oz, 6oz, 8oz, 10oz, etc are accepted

We turn your ideas into creative fragrance products and sell them in the local market.

#### For you to choose

- 1. A variety of designs and sizes to choose from.
- 2. Any color painting, cutting, plating, laser model processing tool.
- 3. Special packaging for shrink film, color gift box, white gift box, etc.
- 4. We have quality control commissioners.
- 5. We have professional workshops and warehouses to ensure delivery time.