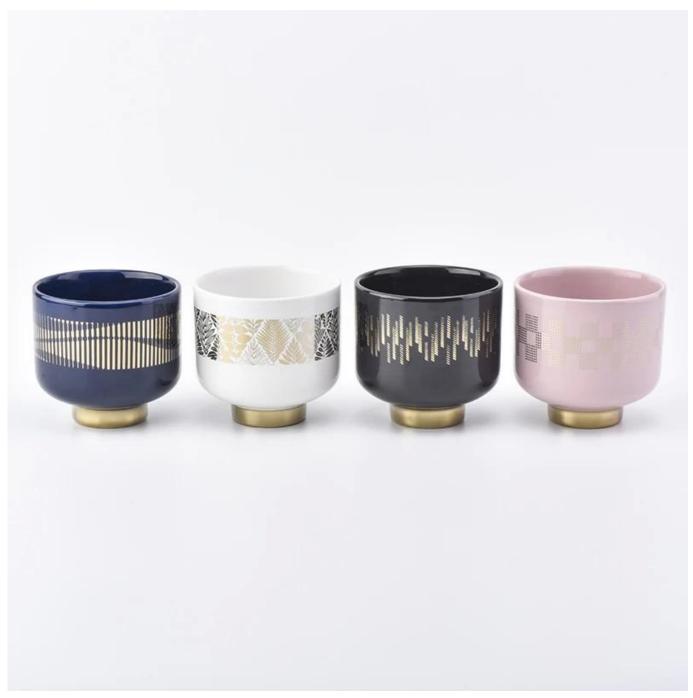

# **Pink Ceramic Candle Vessels With Custom Design**

Sunny Glassware not only makes OEM/ODM orders, but also helps many brands start with product concepts.

Why choose Sunny

# Flexible size design can quickly expand your market

Top Dia:100mm
Bottom Dia:50.5mm
Height:93mm
Weght:320g
Capacity:410ml
(it can hold 10~11oz wax)

2oz, 4oz, 6oz, 8oz, 10oz, etc are accepted

We turn your ideas into creative fragrance products and sell them in the local market.