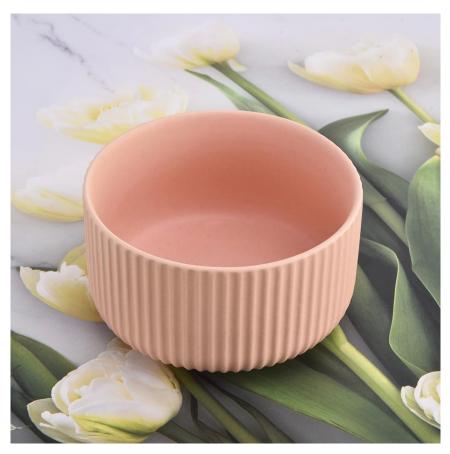

## Flexible size design can be expanded quickly Your market

Top dia: 115 mm Bottom dia: 85 mm Height: 65 mm Weight: 322 g Capacity: 440 ml

We translate your ideas into creative spices products, we sell yourself in the local market.

#### feature of product

- 1. High quality home decorative glass incense bottle.
- 2. Applicable to hotel, wedding, etc.
- 3. Meet the function of ASTM test products.