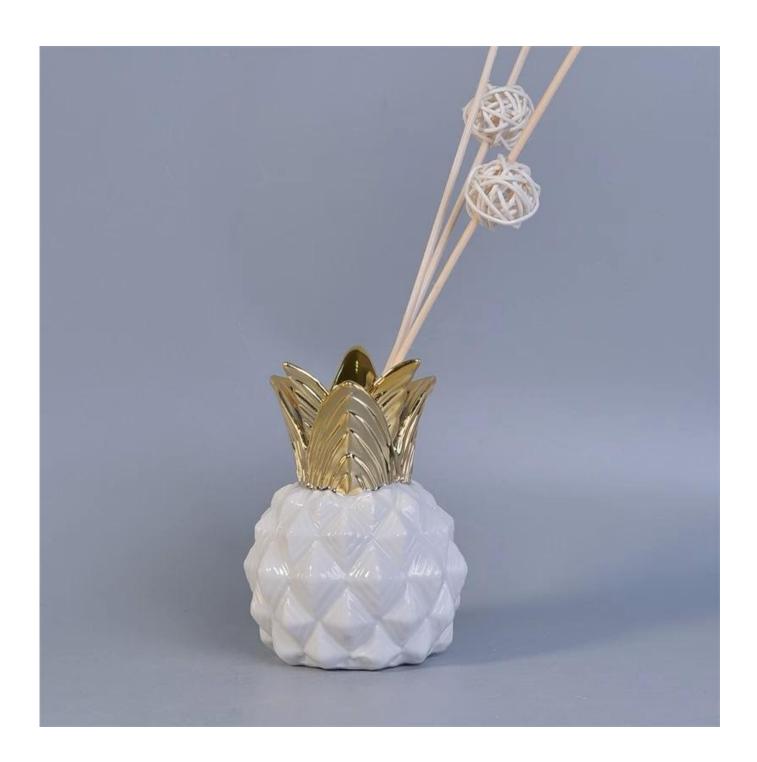

## Pineapple shaped ceramic reed aroma diffuser bottles

| Item Name       | Pineapple shaped ceramic reed aroma diffuser bottles                                                                                                    |
|-----------------|---------------------------------------------------------------------------------------------------------------------------------------------------------|
| Item No.        | SGSY17061207                                                                                                                                            |
| Size            | Top dia: 72mm Max Dia:92mm Height: 122mm Weight: 280g Capacity: 230ml                                                                                   |
| ОЕМ             | Any Custom Capacity&design are available                                                                                                                |
| Brand name      | Sunny Glassware                                                                                                                                         |
| Sample time     | <ol> <li>5 days to exist in the shape and size of the products</li> <li>15 days if you need new shape and size of products</li> </ol>                   |
| Packing         | Security packaging normal 24pcs / 36pcs / 48pcs per carton etc. export with egg divider                                                                 |
| Moq             | 5,000pcs                                                                                                                                                |
| Delivery time   | Within 35 days after order confirmed                                                                                                                    |
| Payment terms   | 30% deposit by T / T in advance, the balance after showing the copy of B / L $$                                                                         |
| Product Feature | 1.High quality and competitive prices 2.Meet FDA, SGS, LFGB test etc. 3.Eco-friendly 4.Widely applies to wedding, party, house, bar etc. 5.Machine made |