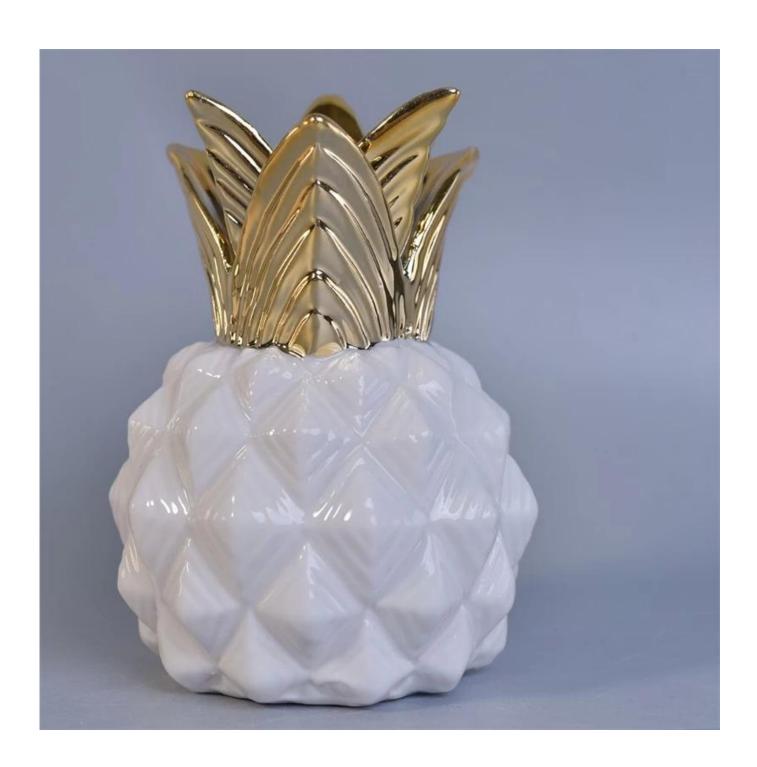

## Pineapple shaped ceramic reed aroma diffuser bottles

| Item Name       | Pineapple shaped ceramic reed aroma diffuser bottles                                                                                                    |
|-----------------|---------------------------------------------------------------------------------------------------------------------------------------------------------|
| Item No.        | SGSY17061207                                                                                                                                            |
| Size            | Top dia: 72mm Max Dia:92mm Height: 122mm Weight: 280g Capacity: 230ml                                                                                   |
| ОЕМ             | Any Custom Capacity&design are available                                                                                                                |
| Brand name      | Sunny Glassware                                                                                                                                         |
| Sample time     | <ol> <li>5 days to exist in the shape and size of the products</li> <li>15 days if you need new shape and size of products</li> </ol>                   |
| Packing         | Security packaging normal 24pcs / 36pcs / 48pcs per carton etc. export with egg divider                                                                 |
| Moq             | 5,000pcs                                                                                                                                                |
| Delivery time   | Within 35 days after order confirmed                                                                                                                    |
| Payment terms   | 30% deposit by T / T in advance, the balance after showing the copy of B / L $$                                                                         |
| Product Feature | 1.High quality and competitive prices 2.Meet FDA, SGS, LFGB test etc. 3.Eco-friendly 4.Widely applies to wedding, party, house, bar etc. 5.Machine made |