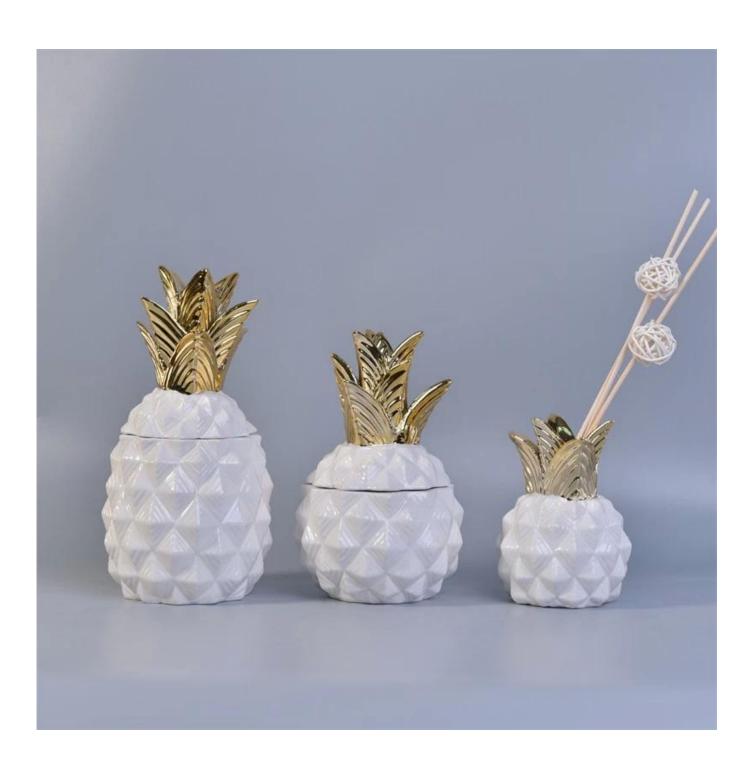

## Pineapple shaped ceramic reed aroma diffuser bottles

| Item Name       | Pineapple shaped ceramic reed aroma diffuser bottles                                                                                                    |
|-----------------|---------------------------------------------------------------------------------------------------------------------------------------------------------|
| Item No.        | SGSY17061207                                                                                                                                            |
| Size            | Top dia: 72mm Max Dia:92mm Height: 122mm Weight: 280g Capacity: 230ml                                                                                   |
| ОЕМ             | Any Custom Capacity&design are available                                                                                                                |
| Brand name      | Sunny Glassware                                                                                                                                         |
| Sample time     | <ol> <li>5 days to exist in the shape and size of the products</li> <li>15 days if you need new shape and size of products</li> </ol>                   |
| Packing         | Security packaging normal 24pcs / 36pcs / 48pcs per carton etc. export with egg divider                                                                 |
| Moq             | 5,000pcs                                                                                                                                                |
| Delivery time   | Within 35 days after order confirmed                                                                                                                    |
| Payment terms   | 30% deposit by T / T in advance, the balance after showing the copy of B / L $$                                                                         |
| Product Feature | 1.High quality and competitive prices 2.Meet FDA, SGS, LFGB test etc. 3.Eco-friendly 4.Widely applies to wedding, party, house, bar etc. 5.Machine made |