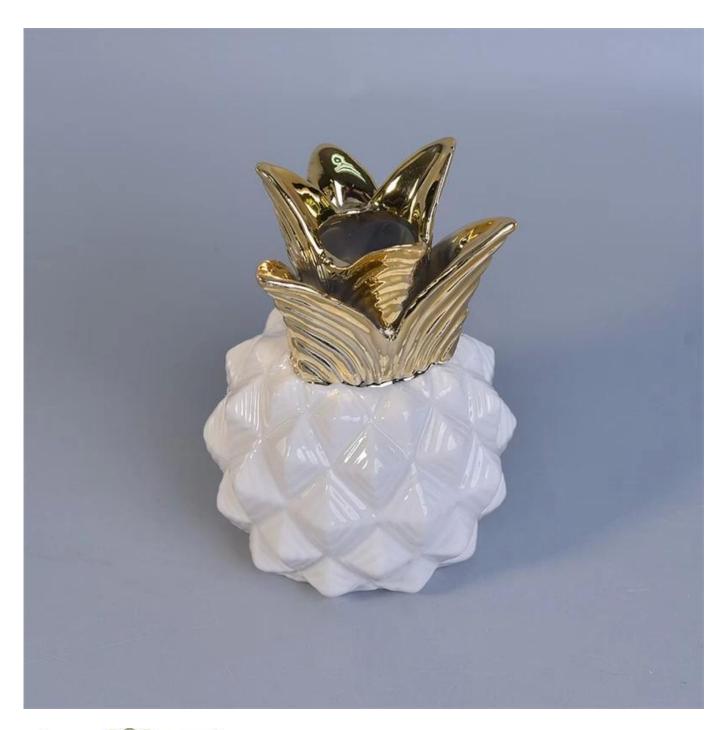

## Pineapple shaped ceramic reed aroma diffuser bottles

| Item Name       | Pineapple shaped ceramic reed aroma diffuser bottles                                                                                                    |
|-----------------|---------------------------------------------------------------------------------------------------------------------------------------------------------|
| Item No.        | SGSY17061207                                                                                                                                            |
| Size            | Top dia: 72mm Max Dia:92mm Height: 122mm Weight: 280g Capacity: 230ml                                                                                   |
| ОЕМ             | Any Custom Capacity&design are available                                                                                                                |
| Brand name      | Sunny Glassware                                                                                                                                         |
| Sample time     | <ol> <li>5 days to exist in the shape and size of the products</li> <li>15 days if you need new shape and size of products</li> </ol>                   |
| Packing         | Security packaging normal 24pcs / 36pcs / 48pcs per carton etc. export with egg divider                                                                 |
| Moq             | 5,000pcs                                                                                                                                                |
| Delivery time   | Within 35 days after order confirmed                                                                                                                    |
| Payment terms   | 30% deposit by T / T in advance, the balance after showing the copy of B / L $$                                                                         |
| Product Feature | 1.High quality and competitive prices 2.Meet FDA, SGS, LFGB test etc. 3.Eco-friendly 4.Widely applies to wedding, party, house, bar etc. 5.Machine made |