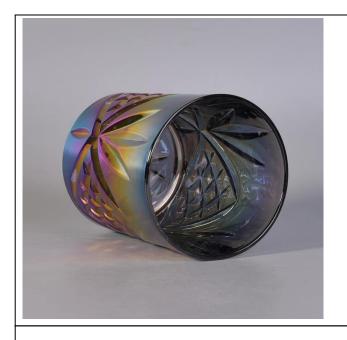

# Pineapple debossed ombre plating rainbow color glass candle jars

Item No. SGLYP17042429

| Sizes        | Top dia  83mm<br>Bottom dia  74mm<br>Height  97mm<br>Weight  344g<br>Capacity  295ml                                                                                                                                                                                                                                                                                                                                                                                                                                                                                                                                                                                                                                                                            |
|--------------|-----------------------------------------------------------------------------------------------------------------------------------------------------------------------------------------------------------------------------------------------------------------------------------------------------------------------------------------------------------------------------------------------------------------------------------------------------------------------------------------------------------------------------------------------------------------------------------------------------------------------------------------------------------------------------------------------------------------------------------------------------------------|
| MOQ          | 10000pcs                                                                                                                                                                                                                                                                                                                                                                                                                                                                                                                                                                                                                                                                                                                                                        |
| Accessories  | cap, ceramic/metal/wood lid, wax, wick, shear etc                                                                                                                                                                                                                                                                                                                                                                                                                                                                                                                                                                                                                                                                                                               |
| Finish       | decal, color coating, mercury, laser, frosted, plating, glazed etc.                                                                                                                                                                                                                                                                                                                                                                                                                                                                                                                                                                                                                                                                                             |
| Packing      | <ol> <li>24/36/48/72 pcs per standard export packing carton</li> <li>Color/white/brown box packing</li> <li>Luxury gift box packing</li> <li>Shrinking packing</li> <li>Individual/set box packing</li> <li>Customized packing</li> </ol>                                                                                                                                                                                                                                                                                                                                                                                                                                                                                                                       |
| Our strength | <ol> <li>We are the professional <u>candle holder</u> manufacturer, major in different kinds of <u>candle holders</u>, ranging from <u>glass candle holder</u>, <u>ceramic candle holder</u>, <u>marble candle holder</u>, <u>Concrete candle holder</u>, <u>Tin candle holder</u>, <u>Stainless candle jar</u> etc.</li> <li>Perfect for home/store/super market/restaurant/hotel/bar/KTV etc.</li> <li>With professional designer team, which can help design and open new mould based on your requirement.</li> <li>Post processing: color coating, plating, mercury, iridescent, engraving, printing, decal, spray color, frosty, gold plating, hand-drawing etc.</li> <li>Small MOQ is acceptable. We have regular products for supporting you.</li> </ol> |
| Our service  | * Reply you within 24 hours  * Ranges of products for your selections  * Completely production system  * Skilled factory workers  * Both machine line and handmade line for your service  * Experienced QC team inspect the products comprehensively and strictly according to AQL standard  * Creative designer innovate newly products over 15 styles monthly  * Professional Logistic department supply to door service                                                                                                                                                                                                                                                                                                                                      |