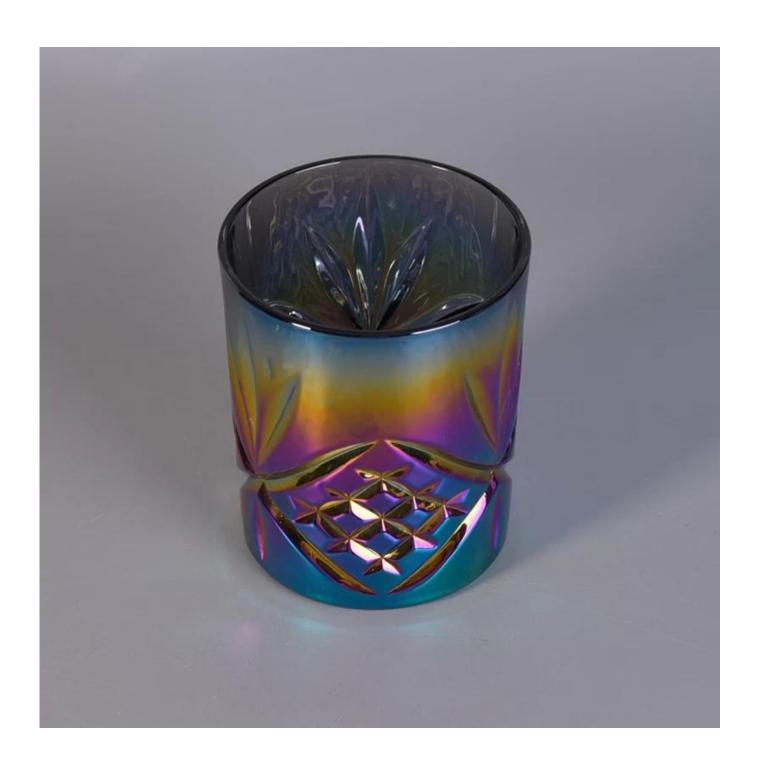

# Pineapple debossed ombre plating rainbow color glass candle jars

Item No. SGLYP17042429

| Sizes        | Top dia  83mm<br>Bottom dia  74mm<br>Height  97mm<br>Weight  344g<br>Capacity  295ml                                                                                                                                                                                                                                                                                                                                                                                                                                                                                                                                                                                                                                                                            |
|--------------|-----------------------------------------------------------------------------------------------------------------------------------------------------------------------------------------------------------------------------------------------------------------------------------------------------------------------------------------------------------------------------------------------------------------------------------------------------------------------------------------------------------------------------------------------------------------------------------------------------------------------------------------------------------------------------------------------------------------------------------------------------------------|
| MOQ          | 10000pcs                                                                                                                                                                                                                                                                                                                                                                                                                                                                                                                                                                                                                                                                                                                                                        |
| Accessories  | cap, ceramic/metal/wood lid, wax, wick, shear etc                                                                                                                                                                                                                                                                                                                                                                                                                                                                                                                                                                                                                                                                                                               |
| Finish       | decal, color coating, mercury, laser, frosted, plating, glazed etc.                                                                                                                                                                                                                                                                                                                                                                                                                                                                                                                                                                                                                                                                                             |
| Packing      | <ol> <li>24/36/48/72 pcs per standard export packing carton</li> <li>Color/white/brown box packing</li> <li>Luxury gift box packing</li> <li>Shrinking packing</li> <li>Individual/set box packing</li> <li>Customized packing</li> </ol>                                                                                                                                                                                                                                                                                                                                                                                                                                                                                                                       |
| Our strength | <ol> <li>We are the professional <u>candle holder</u> manufacturer, major in different kinds of <u>candle holders</u>, ranging from <u>glass candle holder</u>, <u>ceramic candle holder</u>, <u>marble candle holder</u>, <u>Concrete candle holder</u>, <u>Tin candle holder</u>, <u>Stainless candle jar</u> etc.</li> <li>Perfect for home/store/super market/restaurant/hotel/bar/KTV etc.</li> <li>With professional designer team, which can help design and open new mould based on your requirement.</li> <li>Post processing: color coating, plating, mercury, iridescent, engraving, printing, decal, spray color, frosty, gold plating, hand-drawing etc.</li> <li>Small MOQ is acceptable. We have regular products for supporting you.</li> </ol> |
| Our service  | * Reply you within 24 hours  * Ranges of products for your selections  * Completely production system  * Skilled factory workers  * Both machine line and handmade line for your service  * Experienced QC team inspect the products comprehensively and strictly according to AQL standard  * Creative designer innovate newly products over 15 styles monthly  * Professional Logistic department supply to door service                                                                                                                                                                                                                                                                                                                                      |