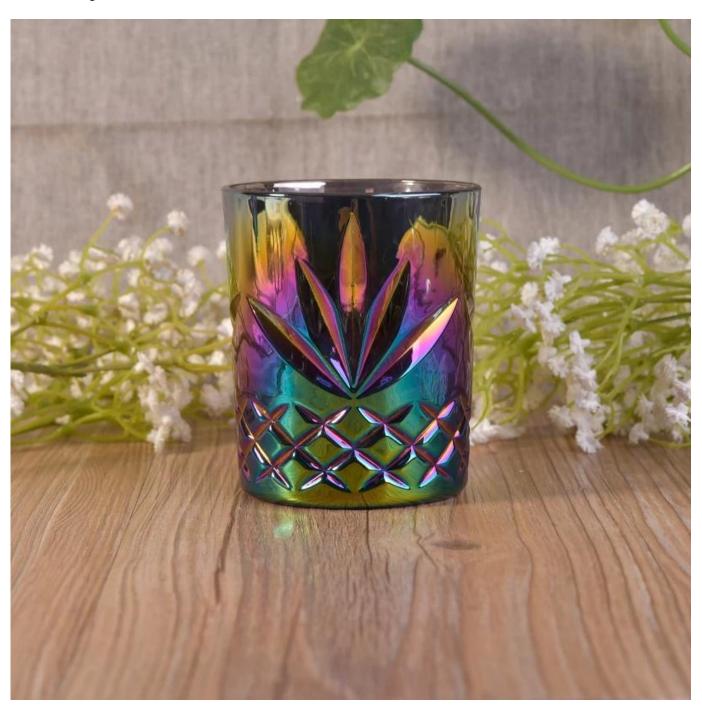

# Pineapple debossed ombre plating rainbow color glass candle jars

Item No. SGLYP17042429

| Sizes        | Top dia  83mm<br>Bottom dia  74mm<br>Height  97mm<br>Weight  344g<br>Capacity  295ml                                                                                                                                                                                                                                                                                                                                                                                                                                                                                                                                                                                                                                                                            |
|--------------|-----------------------------------------------------------------------------------------------------------------------------------------------------------------------------------------------------------------------------------------------------------------------------------------------------------------------------------------------------------------------------------------------------------------------------------------------------------------------------------------------------------------------------------------------------------------------------------------------------------------------------------------------------------------------------------------------------------------------------------------------------------------|
| MOQ          | 10000pcs                                                                                                                                                                                                                                                                                                                                                                                                                                                                                                                                                                                                                                                                                                                                                        |
| Accessories  | cap, ceramic/metal/wood lid, wax, wick, shear etc                                                                                                                                                                                                                                                                                                                                                                                                                                                                                                                                                                                                                                                                                                               |
| Finish       | decal, color coating, mercury, laser, frosted, plating, glazed etc.                                                                                                                                                                                                                                                                                                                                                                                                                                                                                                                                                                                                                                                                                             |
| Packing      | <ol> <li>24/36/48/72 pcs per standard export packing carton</li> <li>Color/white/brown box packing</li> <li>Luxury gift box packing</li> <li>Shrinking packing</li> <li>Individual/set box packing</li> <li>Customized packing</li> </ol>                                                                                                                                                                                                                                                                                                                                                                                                                                                                                                                       |
| Our strength | <ol> <li>We are the professional <u>candle holder</u> manufacturer, major in different kinds of <u>candle holders</u>, ranging from <u>glass candle holder</u>, <u>ceramic candle holder</u>, <u>marble candle holder</u>, <u>Concrete candle holder</u>, <u>Tin candle holder</u>, <u>Stainless candle jar</u> etc.</li> <li>Perfect for home/store/super market/restaurant/hotel/bar/KTV etc.</li> <li>With professional designer team, which can help design and open new mould based on your requirement.</li> <li>Post processing: color coating, plating, mercury, iridescent, engraving, printing, decal, spray color, frosty, gold plating, hand-drawing etc.</li> <li>Small MOQ is acceptable. We have regular products for supporting you.</li> </ol> |
| Our service  | * Reply you within 24 hours  * Ranges of products for your selections  * Completely production system  * Skilled factory workers  * Both machine line and handmade line for your service  * Experienced QC team inspect the products comprehensively and strictly according to AQL standard  * Creative designer innovate newly products over 15 styles monthly  * Professional Logistic department supply to door service                                                                                                                                                                                                                                                                                                                                      |