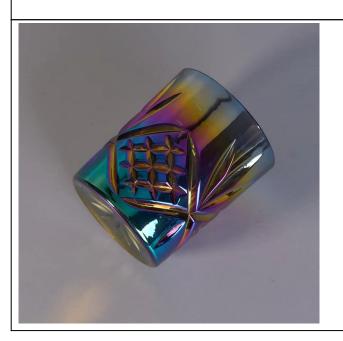

# Pineapple debossed ombre plating rainbow color glass candle jars

Item No. SGLYP17042429

| Sizes        | Top dia  83mm<br>Bottom dia  74mm<br>Height  97mm<br>Weight  344g<br>Capacity  295ml                                                                                                                                                                                                                                                                                                                                                                                                                                                                                                                                                                                                                                                                            |
|--------------|-----------------------------------------------------------------------------------------------------------------------------------------------------------------------------------------------------------------------------------------------------------------------------------------------------------------------------------------------------------------------------------------------------------------------------------------------------------------------------------------------------------------------------------------------------------------------------------------------------------------------------------------------------------------------------------------------------------------------------------------------------------------|
| MOQ          | 10000pcs                                                                                                                                                                                                                                                                                                                                                                                                                                                                                                                                                                                                                                                                                                                                                        |
| Accessories  | cap, ceramic/metal/wood lid, wax, wick, shear etc                                                                                                                                                                                                                                                                                                                                                                                                                                                                                                                                                                                                                                                                                                               |
| Finish       | decal, color coating, mercury, laser, frosted, plating, glazed etc.                                                                                                                                                                                                                                                                                                                                                                                                                                                                                                                                                                                                                                                                                             |
| Packing      | <ol> <li>24/36/48/72 pcs per standard export packing carton</li> <li>Color/white/brown box packing</li> <li>Luxury gift box packing</li> <li>Shrinking packing</li> <li>Individual/set box packing</li> <li>Customized packing</li> </ol>                                                                                                                                                                                                                                                                                                                                                                                                                                                                                                                       |
| Our strength | <ol> <li>We are the professional <u>candle holder</u> manufacturer, major in different kinds of <u>candle holders</u>, ranging from <u>glass candle holder</u>, <u>ceramic candle holder</u>, <u>marble candle holder</u>, <u>Concrete candle holder</u>, <u>Tin candle holder</u>, <u>Stainless candle jar</u> etc.</li> <li>Perfect for home/store/super market/restaurant/hotel/bar/KTV etc.</li> <li>With professional designer team, which can help design and open new mould based on your requirement.</li> <li>Post processing: color coating, plating, mercury, iridescent, engraving, printing, decal, spray color, frosty, gold plating, hand-drawing etc.</li> <li>Small MOQ is acceptable. We have regular products for supporting you.</li> </ol> |
| Our service  | * Reply you within 24 hours  * Ranges of products for your selections  * Completely production system  * Skilled factory workers  * Both machine line and handmade line for your service  * Experienced QC team inspect the products comprehensively and strictly according to AQL standard  * Creative designer innovate newly products over 15 styles monthly  * Professional Logistic department supply to door service                                                                                                                                                                                                                                                                                                                                      |