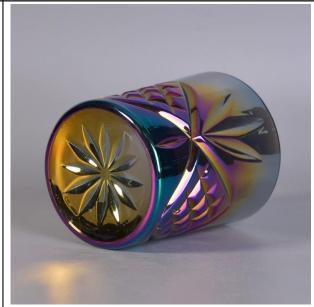

# Pineapple debossed ombre plating rainbow color glass candle jars

Item No. SGLYP17042429

| Sizes        | Top dia  83mm<br>Bottom dia  74mm<br>Height  97mm<br>Weight  344g<br>Capacity  295ml                                                                                                                                                                                                                                                                                                                                                                                                                                                                                                                                                                                                                                                                            |
|--------------|-----------------------------------------------------------------------------------------------------------------------------------------------------------------------------------------------------------------------------------------------------------------------------------------------------------------------------------------------------------------------------------------------------------------------------------------------------------------------------------------------------------------------------------------------------------------------------------------------------------------------------------------------------------------------------------------------------------------------------------------------------------------|
| MOQ          | 10000pcs                                                                                                                                                                                                                                                                                                                                                                                                                                                                                                                                                                                                                                                                                                                                                        |
| Accessories  | cap, ceramic/metal/wood lid, wax, wick, shear etc                                                                                                                                                                                                                                                                                                                                                                                                                                                                                                                                                                                                                                                                                                               |
| Finish       | decal, color coating, mercury, laser, frosted, plating, glazed etc.                                                                                                                                                                                                                                                                                                                                                                                                                                                                                                                                                                                                                                                                                             |
| Packing      | <ol> <li>24/36/48/72 pcs per standard export packing carton</li> <li>Color/white/brown box packing</li> <li>Luxury gift box packing</li> <li>Shrinking packing</li> <li>Individual/set box packing</li> <li>Customized packing</li> </ol>                                                                                                                                                                                                                                                                                                                                                                                                                                                                                                                       |
| Our strength | <ol> <li>We are the professional <u>candle holder</u> manufacturer, major in different kinds of <u>candle holders</u>, ranging from <u>glass candle holder</u>, <u>ceramic candle holder</u>, <u>marble candle holder</u>, <u>Concrete candle holder</u>, <u>Tin candle holder</u>, <u>Stainless candle jar</u> etc.</li> <li>Perfect for home/store/super market/restaurant/hotel/bar/KTV etc.</li> <li>With professional designer team, which can help design and open new mould based on your requirement.</li> <li>Post processing: color coating, plating, mercury, iridescent, engraving, printing, decal, spray color, frosty, gold plating, hand-drawing etc.</li> <li>Small MOQ is acceptable. We have regular products for supporting you.</li> </ol> |
| Our service  | * Reply you within 24 hours  * Ranges of products for your selections  * Completely production system  * Skilled factory workers  * Both machine line and handmade line for your service  * Experienced QC team inspect the products comprehensively and strictly according to AQL standard  * Creative designer innovate newly products over 15 styles monthly  * Professional Logistic department supply to door service                                                                                                                                                                                                                                                                                                                                      |