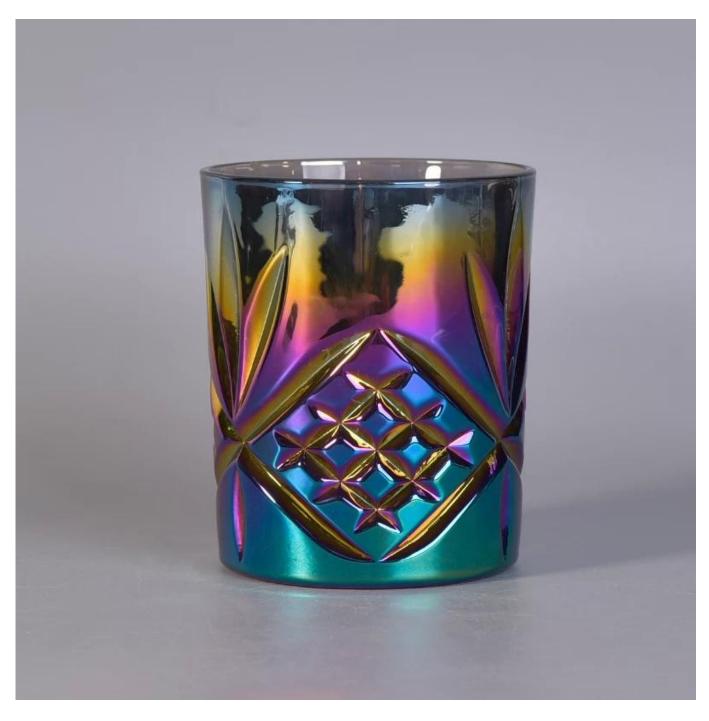

# Pineapple debossed ombre plating rainbow color glass candle jars

Item No. SGLYP17042429

| Sizes        | Top dia  83mm<br>Bottom dia  74mm<br>Height  97mm<br>Weight  344g<br>Capacity  295ml                                                                                                                                                                                                                                                                                                                                                                                                                                                                                                                                                                                                                                                                            |
|--------------|-----------------------------------------------------------------------------------------------------------------------------------------------------------------------------------------------------------------------------------------------------------------------------------------------------------------------------------------------------------------------------------------------------------------------------------------------------------------------------------------------------------------------------------------------------------------------------------------------------------------------------------------------------------------------------------------------------------------------------------------------------------------|
| MOQ          | 10000pcs                                                                                                                                                                                                                                                                                                                                                                                                                                                                                                                                                                                                                                                                                                                                                        |
| Accessories  | cap, ceramic/metal/wood lid, wax, wick, shear etc                                                                                                                                                                                                                                                                                                                                                                                                                                                                                                                                                                                                                                                                                                               |
| Finish       | decal, color coating, mercury, laser, frosted, plating, glazed etc.                                                                                                                                                                                                                                                                                                                                                                                                                                                                                                                                                                                                                                                                                             |
| Packing      | <ol> <li>24/36/48/72 pcs per standard export packing carton</li> <li>Color/white/brown box packing</li> <li>Luxury gift box packing</li> <li>Shrinking packing</li> <li>Individual/set box packing</li> <li>Customized packing</li> </ol>                                                                                                                                                                                                                                                                                                                                                                                                                                                                                                                       |
| Our strength | <ol> <li>We are the professional <u>candle holder</u> manufacturer, major in different kinds of <u>candle holders</u>, ranging from <u>glass candle holder</u>, <u>ceramic candle holder</u>, <u>marble candle holder</u>, <u>Concrete candle holder</u>, <u>Tin candle holder</u>, <u>Stainless candle jar</u> etc.</li> <li>Perfect for home/store/super market/restaurant/hotel/bar/KTV etc.</li> <li>With professional designer team, which can help design and open new mould based on your requirement.</li> <li>Post processing: color coating, plating, mercury, iridescent, engraving, printing, decal, spray color, frosty, gold plating, hand-drawing etc.</li> <li>Small MOQ is acceptable. We have regular products for supporting you.</li> </ol> |
| Our service  | * Reply you within 24 hours  * Ranges of products for your selections  * Completely production system  * Skilled factory workers  * Both machine line and handmade line for your service  * Experienced QC team inspect the products comprehensively and strictly according to AQL standard  * Creative designer innovate newly products over 15 styles monthly  * Professional Logistic department supply to door service                                                                                                                                                                                                                                                                                                                                      |