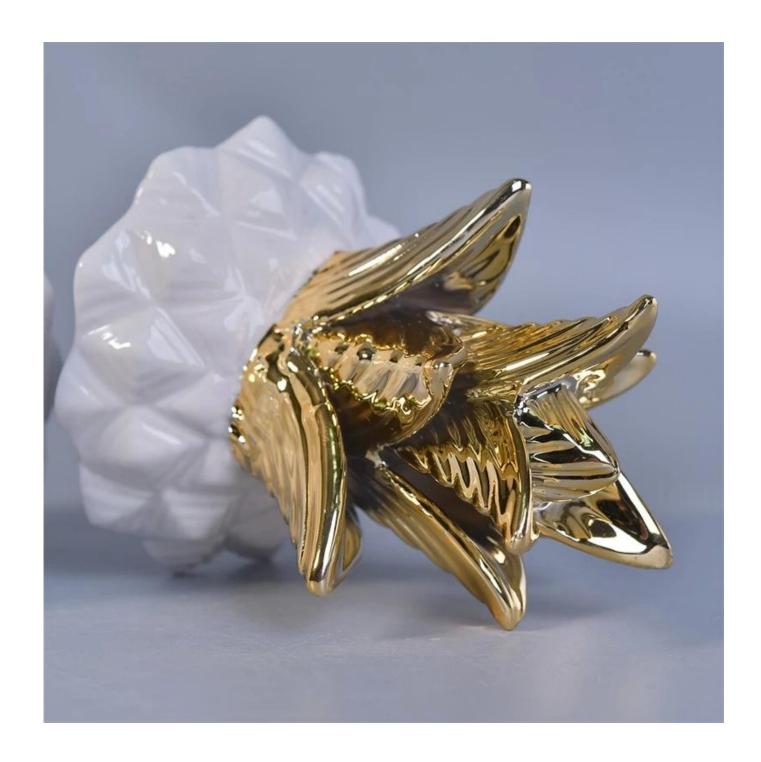

# Pineapple Ceramic Candle Jars with Leaf Lids for Home or Wedding Deco

| Item number.             | SGSY17061208                                                                                                                                                                                         |
|--------------------------|------------------------------------------------------------------------------------------------------------------------------------------------------------------------------------------------------|
| Material                 | Cement, concrete, ceramic                                                                                                                                                                            |
| Craft                    | hand made                                                                                                                                                                                            |
| Samples time             | 1. 5 days if there is a form and size of the ceramic                                                                                                                                                 |
|                          | 2. 15 days, if you need a new shape and size ceramic                                                                                                                                                 |
| Product Capacity         | 500,000 ~ 1,000,000 pieces per month                                                                                                                                                                 |
| The Features of products | <ol> <li>Hand made <u>ceramic candle holder</u> from high quality.</li> <li>Suitable for use in hotel, house, etc.</li> <li>Eco-friendly.</li> <li>Meet FDA test, ASTM, <b>CA 65 test</b></li> </ol> |