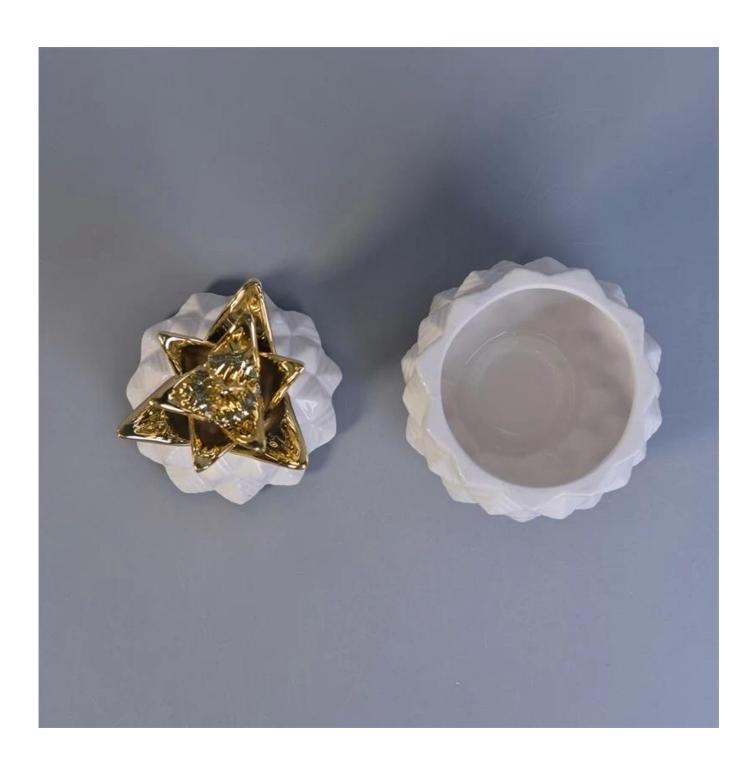

# Pineapple Ceramic Candle Jars with Leaf Lids for Home or Wedding Deco

| Item number.             | SGSY17061208                                                                                                                                                                                         |
|--------------------------|------------------------------------------------------------------------------------------------------------------------------------------------------------------------------------------------------|
| Material                 | Cement, concrete, ceramic                                                                                                                                                                            |
| Craft                    | hand made                                                                                                                                                                                            |
| Samples time             | 1. 5 days if there is a form and size of the ceramic                                                                                                                                                 |
|                          | 2. 15 days, if you need a new shape and size ceramic                                                                                                                                                 |
| Product Capacity         | 500,000 ~ 1,000,000 pieces per month                                                                                                                                                                 |
| The Features of products | <ol> <li>Hand made <u>ceramic candle holder</u> from high quality.</li> <li>Suitable for use in hotel, house, etc.</li> <li>Eco-friendly.</li> <li>Meet FDA test, ASTM, <b>CA 65 test</b></li> </ol> |

### **Usage of Product**

- 1. Ceramic candle holders can be used in wedding decoration, home decoration, party, banquet, ect.
- 2. This candle container is very great as a gorgeous centerpiece for an event.
- 3. The pottery candle jars can decorate your indoors and outdoors.
- 4. The ceramic candle vessel is a wonderful gift as housewarmings and other events.