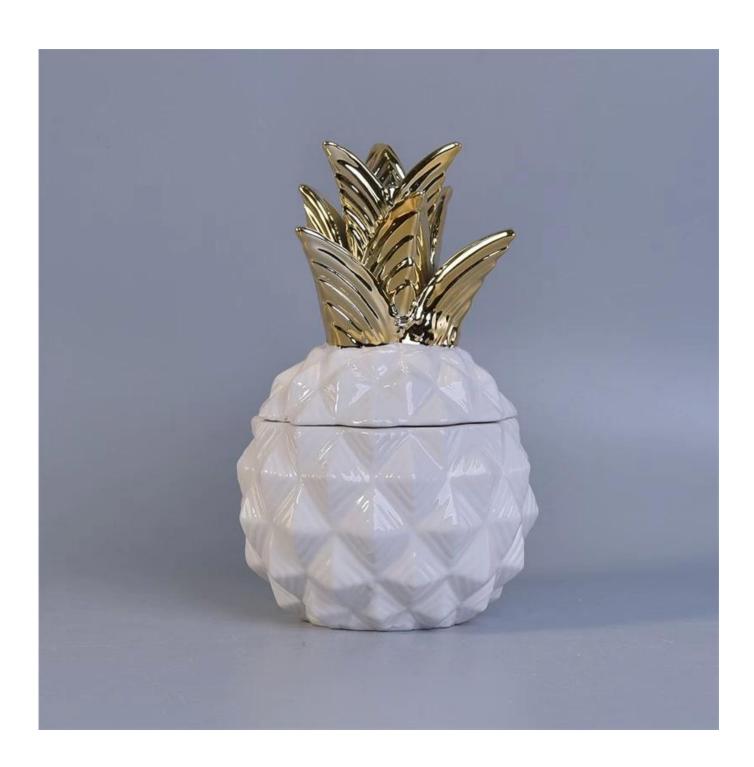

# Pineapple Ceramic Candle Jars with Leaf Lids for Home or Wedding Deco

| Item number.             | SGSY17061208                                                                                                                                                                                         |
|--------------------------|------------------------------------------------------------------------------------------------------------------------------------------------------------------------------------------------------|
| Material                 | Cement, concrete, ceramic                                                                                                                                                                            |
| Craft                    | hand made                                                                                                                                                                                            |
| Samples time             | 1. 5 days if there is a form and size of the ceramic                                                                                                                                                 |
|                          | 2. 15 days, if you need a new shape and size ceramic                                                                                                                                                 |
| Product Capacity         | 500,000 ~ 1,000,000 pieces per month                                                                                                                                                                 |
| The Features of products | <ol> <li>Hand made <u>ceramic candle holder</u> from high quality.</li> <li>Suitable for use in hotel, house, etc.</li> <li>Eco-friendly.</li> <li>Meet FDA test, ASTM, <b>CA 65 test</b></li> </ol> |

### **Usage of Product**

- 1. Ceramic candle holders can be used in wedding decoration, home decoration, party, banquet, ect.
- 2. This candle container is very great as a gorgeous centerpiece for an event.
- 3. The pottery candle jars can decorate your indoors and outdoors.
- 4. The ceramic candle vessel is a wonderful gift as housewarmings and other events.