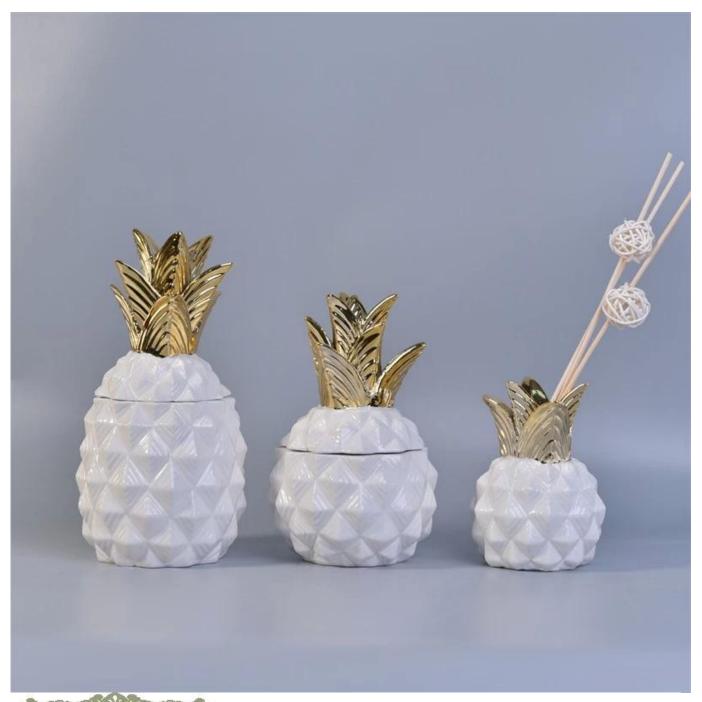

# Pineapple Ceramic Candle Jars with Leaf Lids for Home or Wedding Deco

| Item number.             | SGSY17061208                                                                                                                                                                                         |
|--------------------------|------------------------------------------------------------------------------------------------------------------------------------------------------------------------------------------------------|
| Material                 | Cement, concrete, ceramic                                                                                                                                                                            |
| Craft                    | hand made                                                                                                                                                                                            |
| Samples time             | 1. 5 days if there is a form and size of the ceramic                                                                                                                                                 |
|                          | 2. 15 days, if you need a new shape and size ceramic                                                                                                                                                 |
| Product Capacity         | 500,000 ~ 1,000,000 pieces per month                                                                                                                                                                 |
| The Features of products | <ol> <li>Hand made <u>ceramic candle holder</u> from high quality.</li> <li>Suitable for use in hotel, house, etc.</li> <li>Eco-friendly.</li> <li>Meet FDA test, ASTM, <b>CA 65 test</b></li> </ol> |