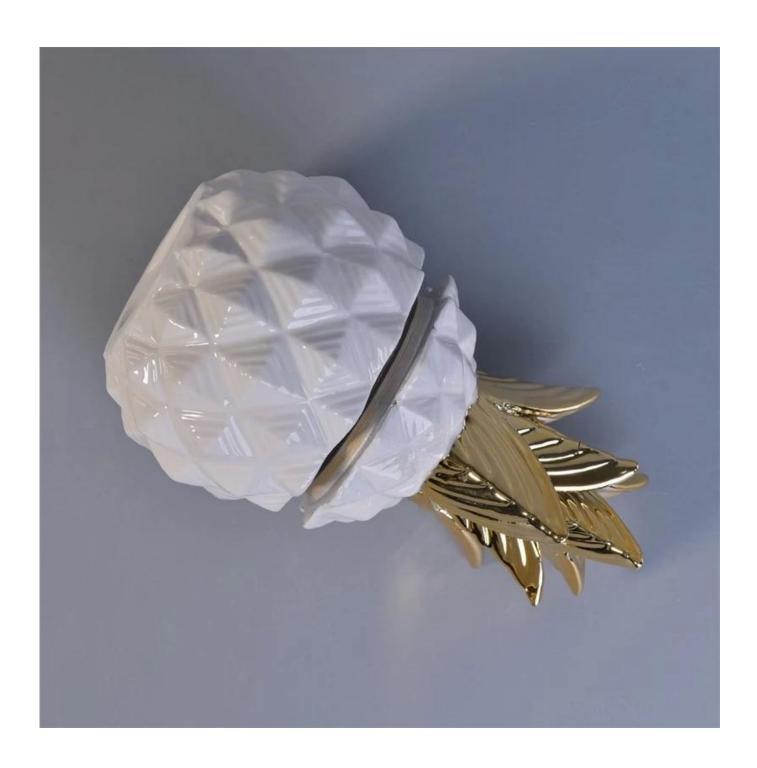

# Pineapple Ceramic Candle Jars with Leaf Lids for Home or Wedding Deco

| Item number.             | SGSY17061208                                                                                                                                                                                         |
|--------------------------|------------------------------------------------------------------------------------------------------------------------------------------------------------------------------------------------------|
| Material                 | Cement, concrete, ceramic                                                                                                                                                                            |
| Craft                    | hand made                                                                                                                                                                                            |
| Samples time             | 1. 5 days if there is a form and size of the ceramic                                                                                                                                                 |
|                          | 2. 15 days, if you need a new shape and size ceramic                                                                                                                                                 |
| Product Capacity         | 500,000 ~ 1,000,000 pieces per month                                                                                                                                                                 |
| The Features of products | <ol> <li>Hand made <u>ceramic candle holder</u> from high quality.</li> <li>Suitable for use in hotel, house, etc.</li> <li>Eco-friendly.</li> <li>Meet FDA test, ASTM, <b>CA 65 test</b></li> </ol> |