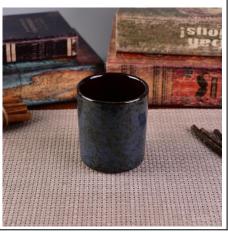

# Pineapple Ceramic Candle Jars with Leaf Lids for Home or Wedding Deco

| Item number.             | SGSY17061208                                                                                                                                                                                         |
|--------------------------|------------------------------------------------------------------------------------------------------------------------------------------------------------------------------------------------------|
| Material                 | Cement, concrete, ceramic                                                                                                                                                                            |
| Craft                    | hand made                                                                                                                                                                                            |
| Samples time             | 1. 5 days if there is a form and size of the ceramic                                                                                                                                                 |
|                          | 2. 15 days, if you need a new shape and size ceramic                                                                                                                                                 |
| Product Capacity         | 500,000 ~ 1,000,000 pieces per month                                                                                                                                                                 |
| The Features of products | <ol> <li>Hand made <u>ceramic candle holder</u> from high quality.</li> <li>Suitable for use in hotel, house, etc.</li> <li>Eco-friendly.</li> <li>Meet FDA test, ASTM, <b>CA 65 test</b></li> </ol> |

### **Usage of Product**

- 1. Ceramic candle holders can be used in wedding decoration, home decoration, party, banquet, ect.
- 2. This candle container is very great as a gorgeous centerpiece for an event.
- 3. The pottery candle jars can decorate your indoors and outdoors.
- 4. The ceramic candle vessel is a wonderful gift as housewarmings and other events.