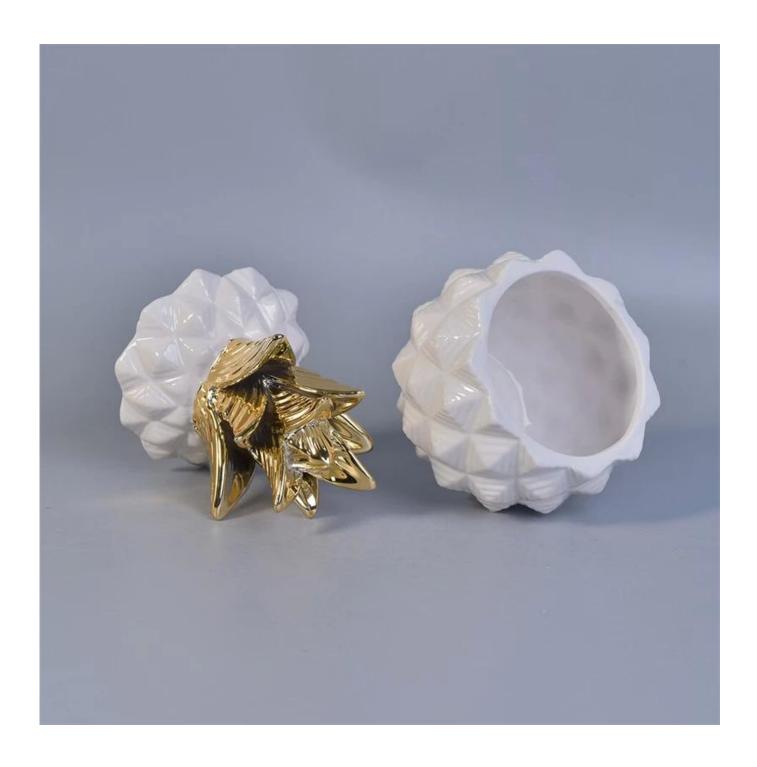

# Pineapple Ceramic Candle Jars with Leaf Lids for Home or Wedding Deco

| Item number.             | SGSY17061208                                                                                                                                                                                         |
|--------------------------|------------------------------------------------------------------------------------------------------------------------------------------------------------------------------------------------------|
| Material                 | Cement, concrete, ceramic                                                                                                                                                                            |
| Craft                    | hand made                                                                                                                                                                                            |
| Samples time             | 1. 5 days if there is a form and size of the ceramic                                                                                                                                                 |
|                          | 2. 15 days, if you need a new shape and size ceramic                                                                                                                                                 |
| Product Capacity         | 500,000 ~ 1,000,000 pieces per month                                                                                                                                                                 |
| The Features of products | <ol> <li>Hand made <u>ceramic candle holder</u> from high quality.</li> <li>Suitable for use in hotel, house, etc.</li> <li>Eco-friendly.</li> <li>Meet FDA test, ASTM, <b>CA 65 test</b></li> </ol> |

### **Usage of Product**

- 1. Ceramic candle holders can be used in wedding decoration, home decoration, party, banquet, ect.
- 2. This candle container is very great as a gorgeous centerpiece for an event.
- 3. The pottery candle jars can decorate your indoors and outdoors.
- 4. The ceramic candle vessel is a wonderful gift as housewarmings and other events.