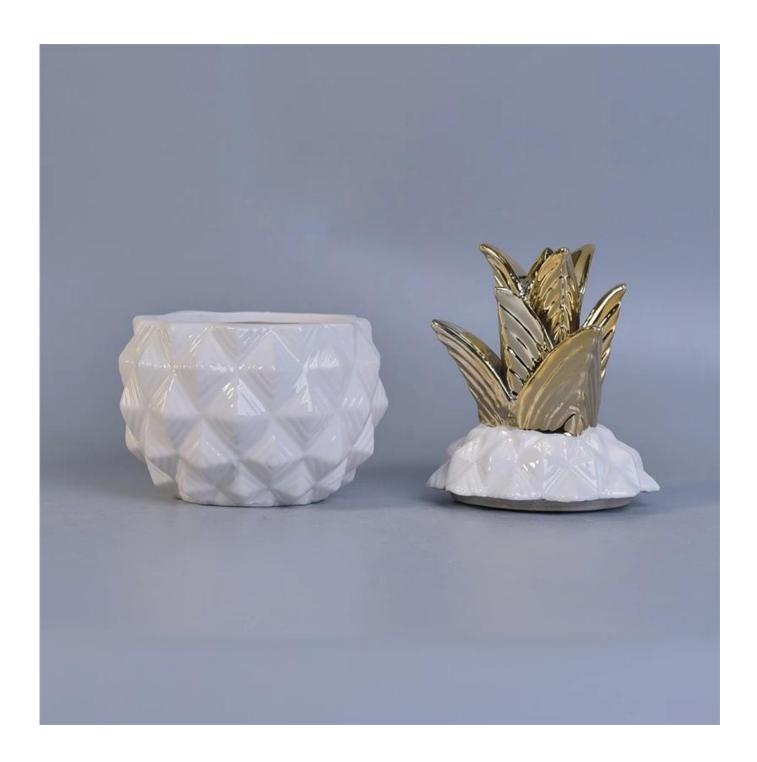

# Pineapple Ceramic Candle Jars with Leaf Lids for Home or Wedding Deco

| Item number.             | SGSY17061208                                                                                                                                                                                         |
|--------------------------|------------------------------------------------------------------------------------------------------------------------------------------------------------------------------------------------------|
| Material                 | Cement, concrete, ceramic                                                                                                                                                                            |
| Craft                    | hand made                                                                                                                                                                                            |
| Samples time             | 1. 5 days if there is a form and size of the ceramic                                                                                                                                                 |
|                          | 2. 15 days, if you need a new shape and size ceramic                                                                                                                                                 |
| Product Capacity         | 500,000 ~ 1,000,000 pieces per month                                                                                                                                                                 |
| The Features of products | <ol> <li>Hand made <u>ceramic candle holder</u> from high quality.</li> <li>Suitable for use in hotel, house, etc.</li> <li>Eco-friendly.</li> <li>Meet FDA test, ASTM, <b>CA 65 test</b></li> </ol> |

### **Usage of Product**

- 1. Ceramic candle holders can be used in wedding decoration, home decoration, party, banquet, ect.
- 2. This candle container is very great as a gorgeous centerpiece for an event.
- 3. The pottery candle jars can decorate your indoors and outdoors.
- 4. The ceramic candle vessel is a wonderful gift as housewarmings and other events.